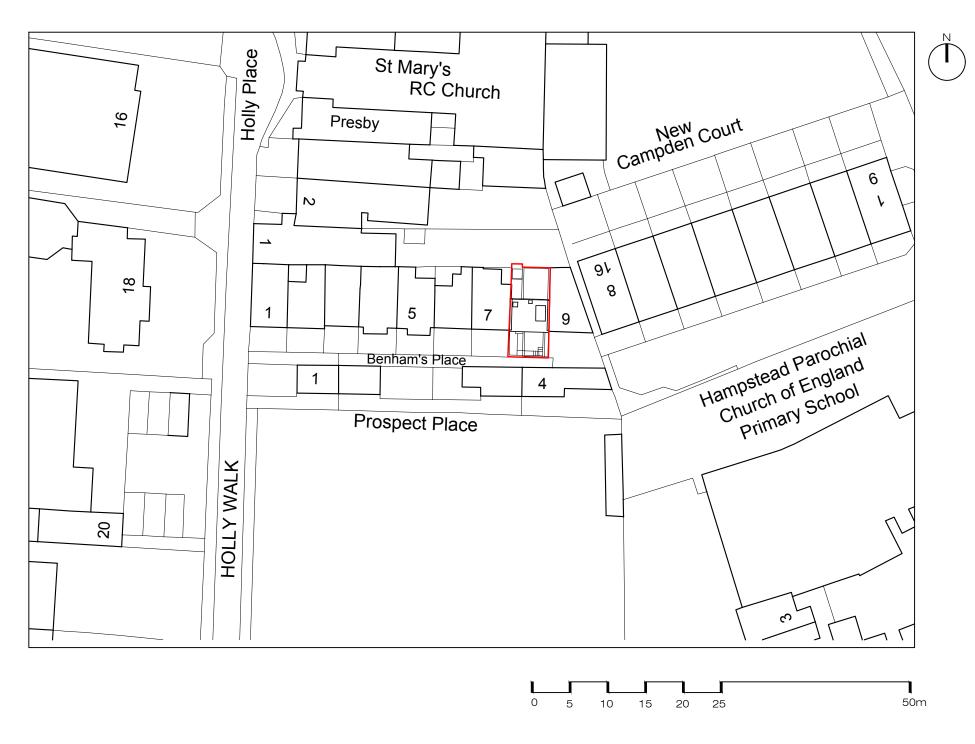

EXISTING BLOCK PLAN 1:500@A3

Ground Floor Office 33 Belsize Lane London NW3 5AS Office: +44 (0) 207 431 9014 info@xularchitecture.co.uk www.xularchitecture.co.uk PLEASE NOTE:

- All dimensions to be checked on site before fabrication.
- Contractor to refer to engineers drawings before
- proceeding with works.
  All drawings and designs are covered by design 5. right (intellectual property), and may not be distributed, copied or issued without written permission by the Architect.
- 4. All design concepts are the sole property of the 6. Architect and no adaptations, reproductions or copies may be made without written permission 7.
  - of the Architect. These drawings are subject to any variation required or recommendation by any statutory authority, or for the better carrying out of the
- Samples to be provided by contractor for XUL
- Architecture's approval.

As Built (B)

Project Adress Issue For: 8 Benham's Place, Hampstead Village, NW3 PLANNING As Shown@A3 EXISTING Rev. Date 30.03.20 LOCATION PLAN - BLOCK PLAN AC Dwg. No. LP-00 Rev.

Project Number

IW

P-00

20031