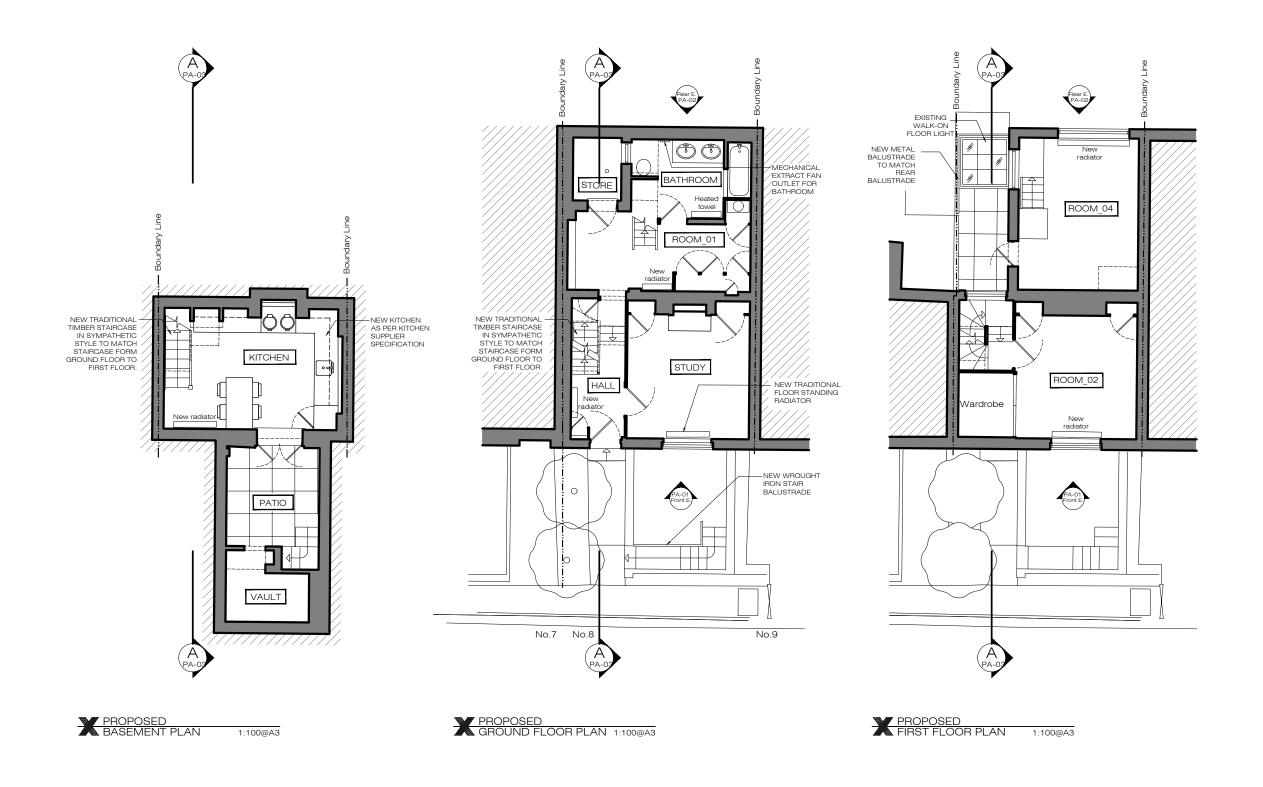

| DDITIONNAL NOTE:   | Issue key:       | Project A                      | Issue For:    |             |           |          |      |
|--------------------|------------------|--------------------------------|---------------|-------------|-----------|----------|------|
| 80/03/20 Rev. P-00 | Information (I)  | 8 Benhan                       | n's Place, Ha | PLANNING    |           |          |      |
| · · · -            | Planning (P)     | Scale 1:100@A3 PROPOSED BASEME |               |             |           | IENT,    |      |
|                    | Tender (T)       | Rev. Date                      | 30.03.20      | GROUND      | AND FIRST | FLOOR PL | _ANS |
|                    | Construction (C) | Drawn                          | AC            | Dwg. No.    | PA-01     | Rev.     | P-00 |
|                    | As Built (B)     | Checked                        | IW            | Project Nur | mber      | 20031    |      |