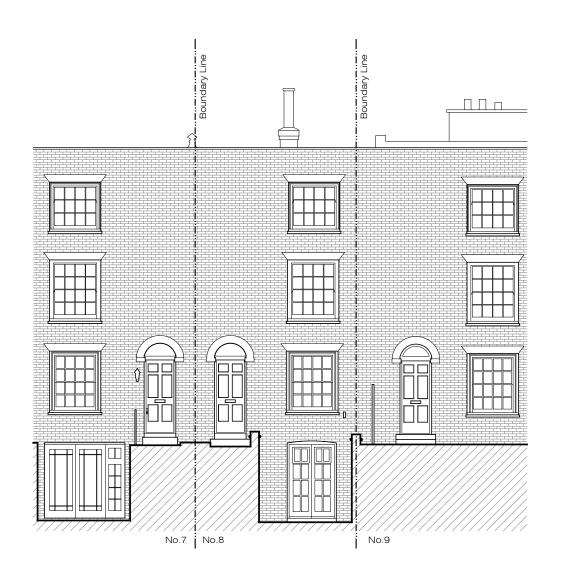

EXISTING FRONT ELEVATON

EXISTING
REAR ELEVATON

1:100@A3

As Built (B)

Ground Floor Office 33 Belsize Lane London NW3 5AS

Office: +44 (0) 207 431 9014 info@xularchitecture.co.uk www.xularchitecture.co.uk

PLEASE NOTE:

  All finishes to XUL Architecture's satisfaction. All drawings to be approved by XUL Architecture prior to construction.

1 3 4 5 10m 2 ADDITIONNAL NOTE: Project Adress Issue For: Issue key: 8 Benham's Place, Hampstead Village, NW3 PLANNING Information (I) 30/03/20\_Rev. P-00 Planning (P) 1:100@A3 EXISTING SECTION AND ELEVATIONS Rev. Date 30.03.20 Tender (T) Drawn AC Dwg. No. EX-03 Rev. P-00 Construction (C)