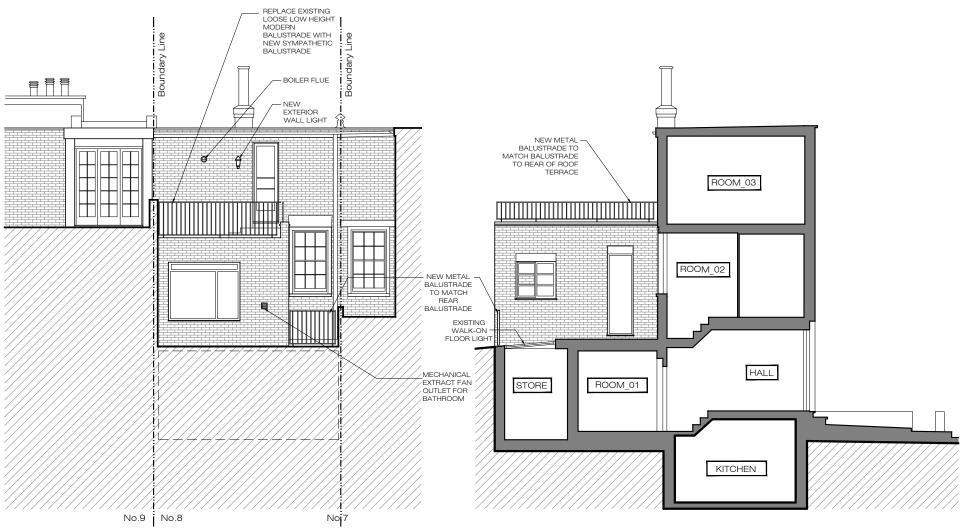

PROPOSED FRONT ELEVATON

PROPOSED REAR ELEVATON

1:100@A3

Tender (T)

As Built (B)

Construction (C)

Ground Floor Office 33 Belsize Lane London NW3 5AS

Office: +44 (0) 207 431 9014 info@xularchitecture.co.uk www.xularchitecture.co.uk

Drawn

Rev. Date 30.03.20

AC

IW

SECTION AND ELEVATIONS

P-00

20031

Dwg. No. PA-03 Rev.