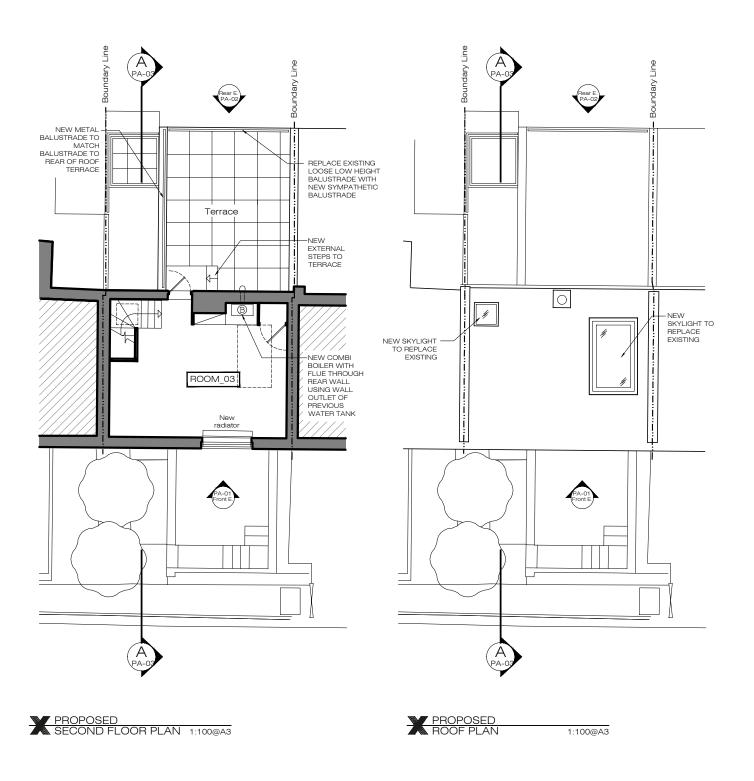

  All finishes to XUL Architecture's satisfaction. All drawings to be approved by XUL Architecture prior to construction.

| ADDITIONNAL NOTE:  | Issue key:       | Project A | Issue For:    |                       |          |       |      |
|--------------------|------------------|-----------|---------------|-----------------------|----------|-------|------|
| 30/03/20 Rev. P-00 | Information (I)  | 8 Benhan  | n's Place, Ha | illage, NW3           | PLANNING |       |      |
| _                  | Planning (P)     | Scale     |               |                       |          |       |      |
|                    | Tender (T)       | Rev. Date | 30.03.20      | SECOND AND ROOF PLANS |          |       |      |
|                    | Construction (C) | Drawn     | AC            | Dwg. No.              | PA-02    | Rev.  | P-00 |
|                    | As Built (B)     | Checked   | IW            | Project Nu            | mber     | 20031 |      |