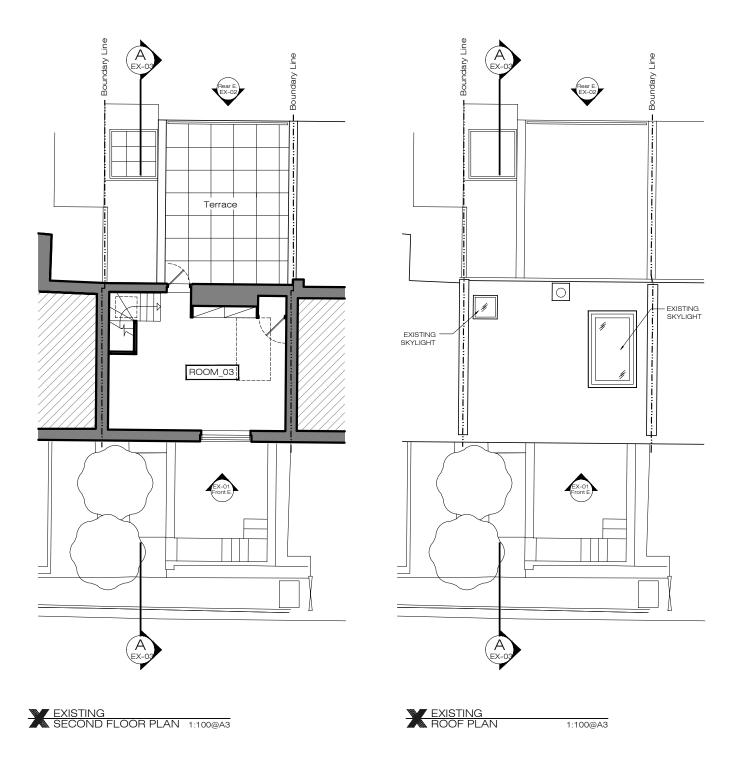

| ADDITIONNAL NOTE:  | Issue key:       | Project Adress |                                         |                | Issue For: |       |      |
|--------------------|------------------|----------------|-----------------------------------------|----------------|------------|-------|------|
| 30/03/20 Rev. P-00 | Information (I)  | 8 Benhar       | 8 Benham's Place, Hampstead Village, NW |                |            |       | ١G   |
| _                  | Planning (P)     | Scale          | 1:100@A3                                |                |            |       |      |
|                    | Tender (T)       | Rev. Date      | 30.03.20                                | SECOND.        | PLANS      |       |      |
|                    | Construction (C) | Drawn          | AC                                      | Dwg. No.       | EX-02      | Rev.  | P-00 |
|                    | As Built (B)     | Checked        | IW                                      | Project Number |            | 20031 |      |

  All finishes to XUL Architecture's satisfaction. All drawings to be approved by XUL Architecture prior to construction.

| ADDITIONNAL NOTE:  | Issue key:       | Project A | Issue For:    |                       |          |       |      |
|--------------------|------------------|-----------|---------------|-----------------------|----------|-------|------|
| 30/03/20 Rev. P-00 | Information (I)  | 8 Benhan  | n's Place, Ha | illage, NW3           | PLANNING |       |      |
| _                  | Planning (P)     | Scale     |               |                       |          |       |      |
|                    | Tender (T)       | Rev. Date | 30.03.20      | SECOND AND ROOF PLANS |          |       |      |
|                    | Construction (C) | Drawn     | AC            | Dwg. No.              | PA-02    | Rev.  | P-00 |
|                    | As Built (B)     | Checked   | IW            | Project Nu            | mber     | 20031 |      |