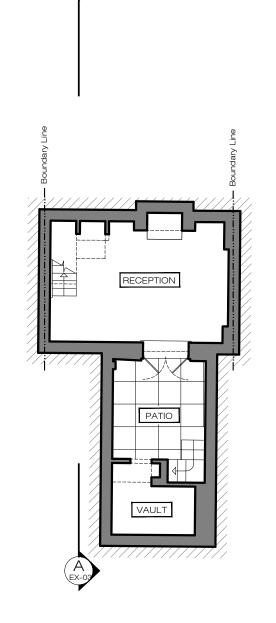

IW

Project Number

P-00

20031

EXISTING
BASEMENT PLAN 1:100@A3

EXISTING
GROUND FLOOR PLAN 1:100@A3

Ground Floor Office 33 Belsize Lane London NW3 5AS Office: +44 (0) 207 431 9014 info@xularchitecture.co.uk www.xularchitecture.co.uk

All finishes to XUL Architecture's satisfaction.
 All drawings to be approved by XUL Architecture prior to construction.

|                   |  | 0       | 1          | 2          | 3 4            | 1 5      | ,   |            |            |          | 10m  |
|-------------------|--|---------|------------|------------|----------------|----------|-----|------------|------------|----------|------|
| ADDITIONNAL NOTE: |  |         | Issue key: |            | Project Adress |          |     |            | Issue For: |          |      |
| 30/03/20 Rev. F   |  | Informa | ation (I)  | 8 Benha    | m's Place      | PLANNING |     |            |            |          |      |
| _                 |  |         | Plannin    | ıg (P)     | Scale          | 1:100@   | 9A3 | EXISTING   | BASEME     | NT,      |      |
|                   |  |         | Tender     | (T)        | Rev. Date      | 30.03.   | 20  | GROUND     | AND FIRST  | FLOOR PL | .ANS |
|                   |  |         | Constru    | uction (C) | Drawn          | P        | ٩C  | Dwg. No.   | EX-01      | Rev.     | P-00 |
|                   |  |         | As Buil    | t (B)      | Checked        |          | W   | Project Nu | mber       | 20031    |      |