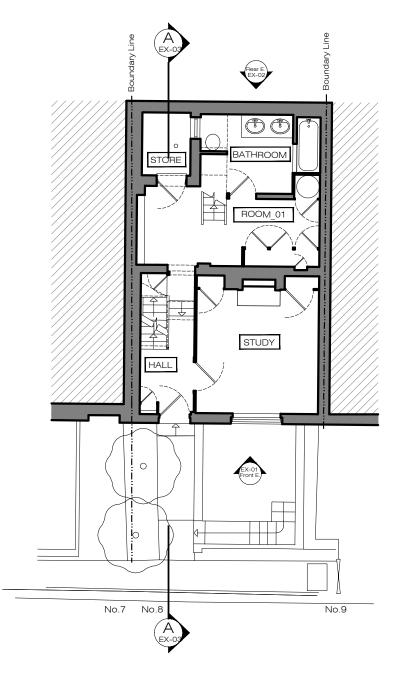

IW

Project Number

P-00

20031

EXISTING
BASEMENT PLAN 1:100@A3

EXISTING
GROUND FLOOR PLAN 1:100@A3

Ground Floor Office 33 Belsize Lane London NW3 5AS Office: +44 (0) 207 431 9014 info@xularchitecture.co.uk www.xularchitecture.co.uk

All finishes to XUL Architecture's satisfaction.
 All drawings to be approved by XUL Architecture prior to construction.

|                   |  | 0       | 1          | 2          | 3 4            | 1 5      | ,   |            |            |          | 10m  |
|-------------------|--|---------|------------|------------|----------------|----------|-----|------------|------------|----------|------|
| ADDITIONNAL NOTE: |  |         | Issue key: |            | Project Adress |          |     |            | Issue For: |          |      |
| 30/03/20 Rev. F   |  | Informa | ation (I)  | 8 Benha    | m's Place      | PLANNING |     |            |            |          |      |
| _                 |  |         | Plannin    | ıg (P)     | Scale          | 1:100@   | 9A3 | EXISTING   | BASEME     | NT,      |      |
|                   |  |         | Tender     | (T)        | Rev. Date      | 30.03.   | 20  | GROUND     | AND FIRST  | FLOOR PL | .ANS |
|                   |  |         | Constru    | uction (C) | Drawn          | P        | ٩C  | Dwg. No.   | EX-01      | Rev.     | P-00 |
|                   |  |         | As Buil    | t (B)      | Checked        |          | W   | Project Nu | mber       | 20031    |      |