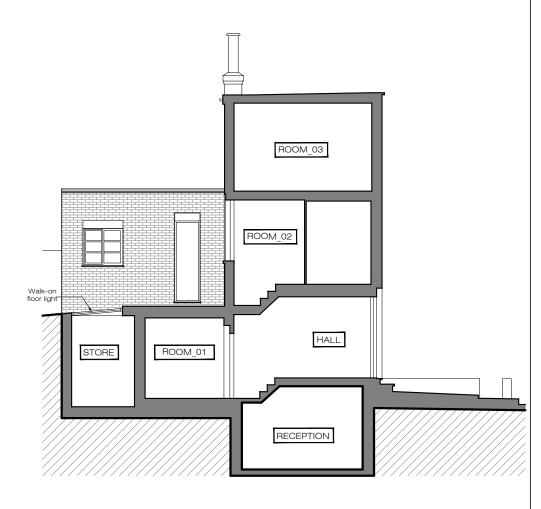

EXISTING FRONT ELEVATON

EXISTING
REAR ELEVATON

1:100@A3

As Built (B)

Ground Floor Office 33 Belsize Lane London NW3 5AS

Office: +44 (0) 207 431 9014 info@xularchitecture.co.uk www.xularchitecture.co.uk

PLEASE NOTE:

  All finishes to XUL Architecture's satisfaction. All drawings to be approved by XUL Architecture prior to construction.

1 3 4 5 10m 2 ADDITIONNAL NOTE: Project Adress Issue For: Issue key: 8 Benham's Place, Hampstead Village, NW3 PLANNING Information (I) 30/03/20\_Rev. P-00 Planning (P) 1:100@A3 EXISTING SECTION AND ELEVATIONS Rev. Date 30.03.20 Tender (T) Drawn AC Dwg. No. EX-03 Rev. P-00 Construction (C)