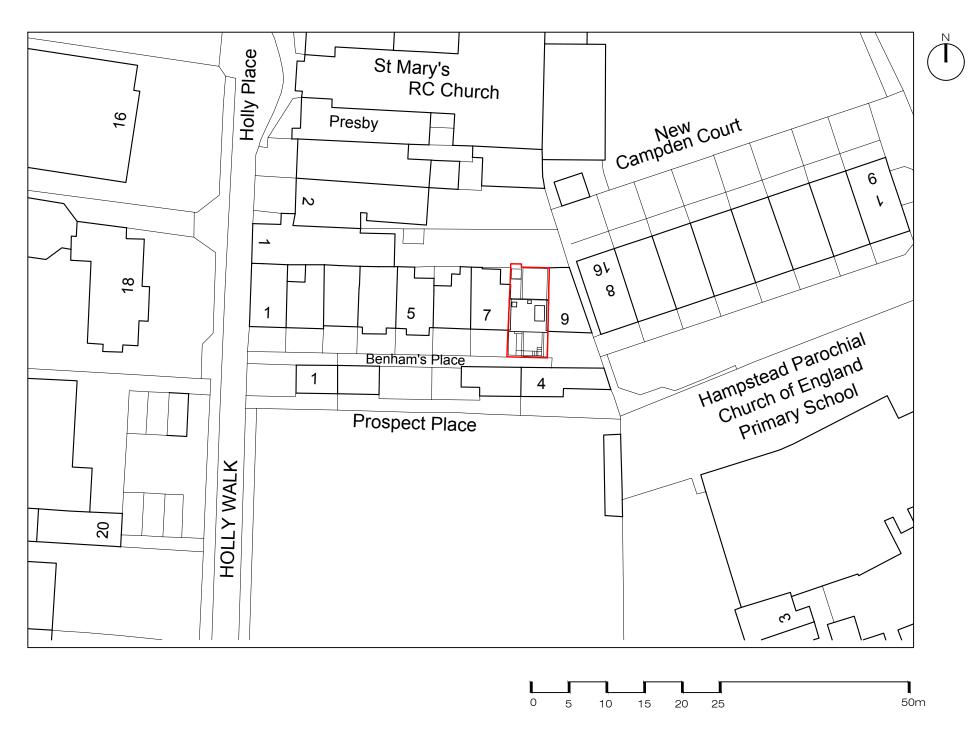

EXISTING BLOCK PLAN

1:500@A3

As Built (B)

Ground Floor Office 33 Belsize Lane London NW3 5AS Office: +44 (0) 207 431 9014 info@xularchitecture.co.uk www.xularchitecture.co.uk PLEASE NOTE:

- All dimensions to be checked on site before fabrication.
- Contractor to refer to engineers drawings before proceeding with works.
  All drawings and designs are covered by design 5.
- right (intellectual property), and may not be distributed, copied or issued without written permission by the Architect.
- 4. All design concepts are the sole property of the 6. Architect and no adaptations, reproductions or copies may be made without written permission 7.
- of the Architect. These drawings are subject to any variation required or recommendation by any statutory authority, or for the better carrying out of the
- Samples to be provided by contractor for XUL
- Architecture's approval.

  All finishes to XUL Architecture's satisfaction. All drawings to be approved by XUL Architecture prior to construction.

ADDITIONNAL NOTE: 30/03/20\_Rev. P-00

Project Adress Issue For: Issue key: 8 Benham's Place, Hampstead Village, NW3 PLANNING Information (I) Planning (P) As Shown@A3 EXISTING Rev. Date 30.03.20 LOCATION PLAN - BLOCK PLAN Tender (T) Drawn AC Dwg. No. LP-00 Rev. Construction (C)