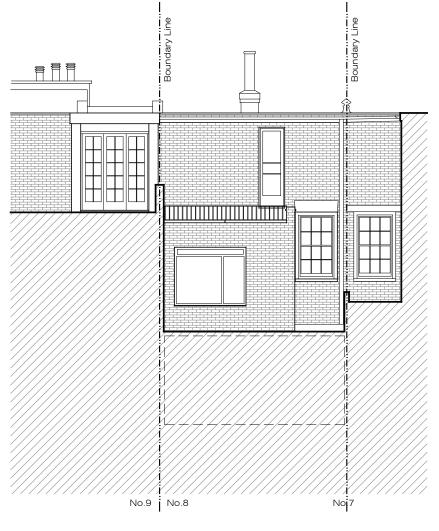

EXISTING FRONT ELEVATON

EXISTING
REAR ELEVATON

1:100@A3

As Built (B)

Ground Floor Office 33 Belsize Lane London NW3 5AS

Office: +44 (0) 207 431 9014 info@xularchitecture.co.uk www.xularchitecture.co.uk

PLEASE NOTE:

  All finishes to XUL Architecture's satisfaction. All drawings to be approved by XUL Architecture prior to construction.

1 3 4 5 10m 2 ADDITIONNAL NOTE: Project Adress Issue For: Issue key: 8 Benham's Place, Hampstead Village, NW3 PLANNING Information (I) 30/03/20\_Rev. P-00 Planning (P) 1:100@A3 EXISTING SECTION AND ELEVATIONS Rev. Date 30.03.20 Tender (T) Drawn AC Dwg. No. EX-03 Rev. P-00 Construction (C)