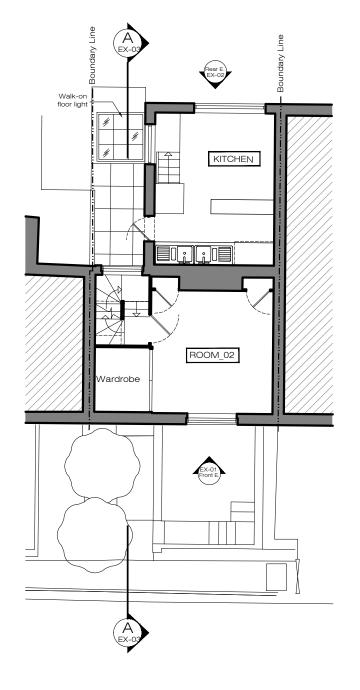

IW

Project Number

P-00

20031

EXISTING
BASEMENT PLAN 1:100@A3

EXISTING
GROUND FLOOR PLAN 1:100@A3

Ground Floor Office 33 Belsize Lane London NW3 5AS Office: +44 (0) 207 431 9014 info@xularchitecture.co.uk www.xularchitecture.co.uk

All finishes to XUL Architecture's satisfaction.
 All drawings to be approved by XUL Architecture prior to construction.

|                   |  | 0       | 1          | 2          | 3 4            | 1 5      | ,   |            |            |          | 10m  |
|-------------------|--|---------|------------|------------|----------------|----------|-----|------------|------------|----------|------|
| ADDITIONNAL NOTE: |  |         | Issue key: |            | Project Adress |          |     |            | Issue For: |          |      |
| 30/03/20 Rev. F   |  | Informa | ation (I)  | 8 Benha    | m's Place      | PLANNING |     |            |            |          |      |
| _                 |  |         | Plannin    | ıg (P)     | Scale          | 1:100@   | 9A3 | EXISTING   | BASEME     | NT,      |      |
|                   |  |         | Tender     | (T)        | Rev. Date      | 30.03.   | 20  | GROUND     | AND FIRST  | FLOOR PL | .ANS |
|                   |  |         | Constru    | uction (C) | Drawn          | P        | ٩C  | Dwg. No.   | EX-01      | Rev.     | P-00 |
|                   |  |         | As Buil    | t (B)      | Checked        |          | W   | Project Nu | mber       | 20031    |      |