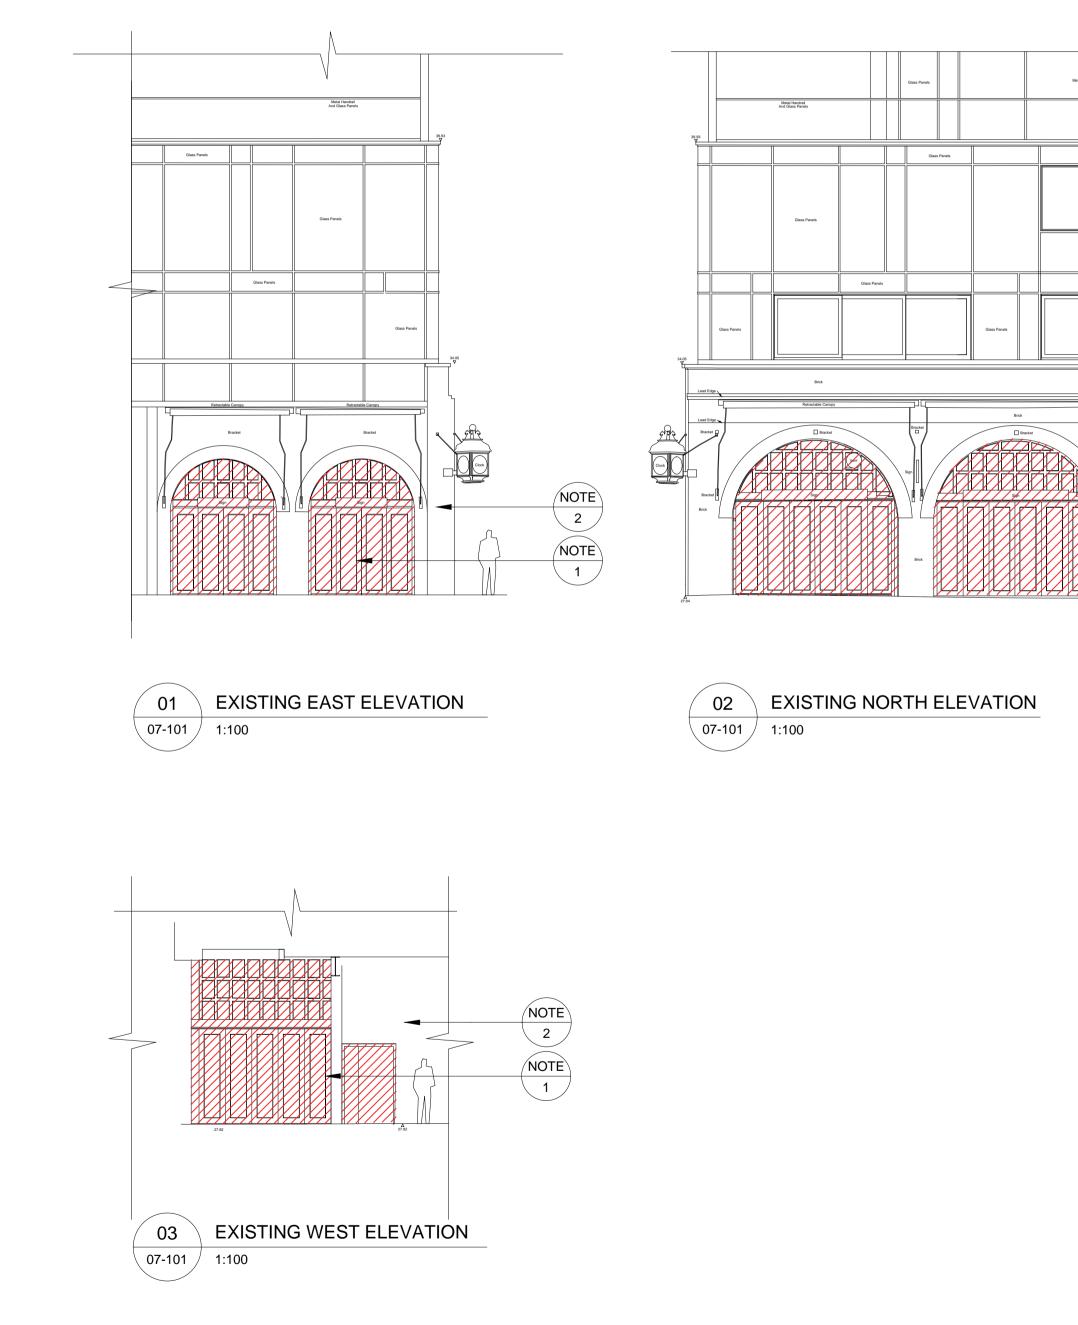

|   | Veretec Ltd<br>10 Bonhill Street<br>London EC2A 4PE<br>T + 44 (0)20 7843 3199<br>E london@veretec.co.uk | Client:<br>LABTECH<br>Project:<br>LABTECH | I<br>I: CAMDEN  | MARKET            |                      | Title:<br>NORTH YARD SHOPFRONTS-EXISTING NO<br>& WEST & EAST ELEVATIONS |
|---|---------------------------------------------------------------------------------------------------------|-------------------------------------------|-----------------|-------------------|----------------------|-------------------------------------------------------------------------|
| - | www.veretec.co.uk                                                                                       | Date:<br>16/03/2020                       | Drawn By:<br>DM | Checked By:<br>RM | Authorised By:<br>RM | Scale:<br>100@A1                                                        |

15m

Notes:

KEY:

AREA OF ALTERATION/STRIP-OUT

INTERNAL LAYOUTS SHOWN INDICATIVELY ONLY

- 1. EXISTING SHOP FRONTS TO BE STRIPED-OUT AND REPLACED.
- 2. EXISTING ARCH MASONRY OPENINGS TO BE PROTECTED.
- 3. EXISTING METAL GATE TO BE REMOVED AND REPLACED