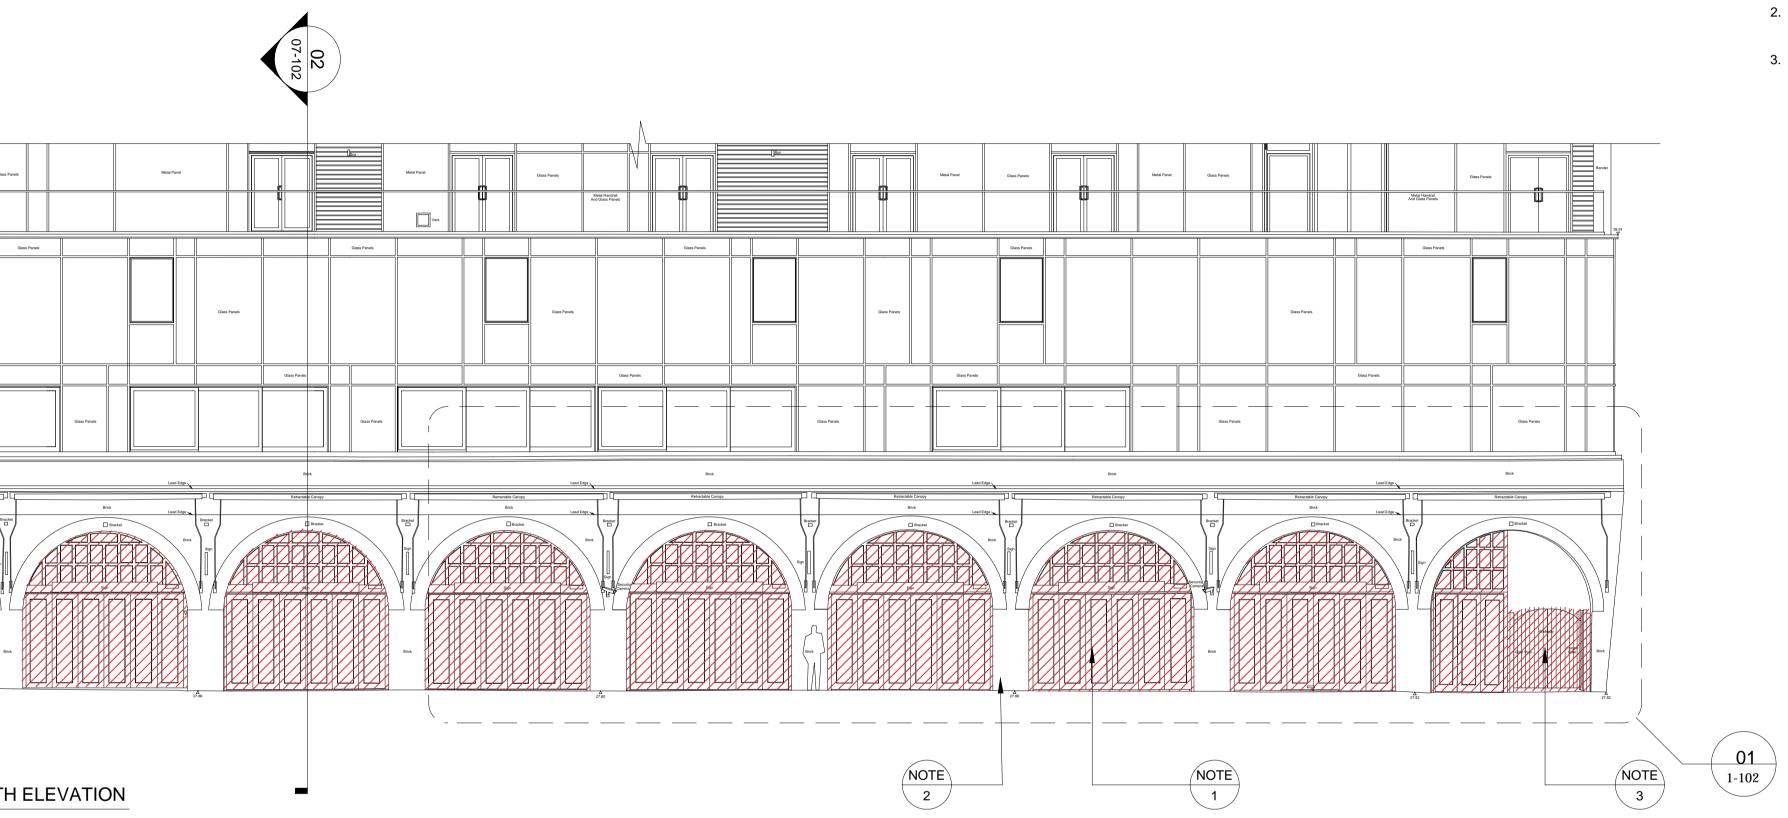

|   | Veretec Ltd<br>10 Bonhill Street<br>London EC2A 4PE<br>T + 44 (0)20 7843 3199<br>E london@veretec.co.uk | Client:<br>LABTECH<br>Project:<br>LABTECH | I<br>I: CAMDEN  | MARKET            |                      | Title:<br>NORTH YARD SHOPFRONTS-EXISTING NO<br>& WEST & EAST ELEVATIONS |
|---|---------------------------------------------------------------------------------------------------------|-------------------------------------------|-----------------|-------------------|----------------------|-------------------------------------------------------------------------|
| - | www.veretec.co.uk                                                                                       | Date:<br>16/03/2020                       | Drawn By:<br>DM | Checked By:<br>RM | Authorised By:<br>RM | Scale:<br>100@A1                                                        |

15m

Notes:

KEY:

AREA OF ALTERATION/STRIP-OUT

INTERNAL LAYOUTS SHOWN INDICATIVELY ONLY

- 1. EXISTING SHOP FRONTS TO BE STRIPED-OUT AND REPLACED.
- 2. EXISTING ARCH MASONRY OPENINGS TO BE PROTECTED.
- 3. EXISTING METAL GATE TO BE REMOVED AND REPLACED

RTH

Issue Status: PLANNING Drawing No: 21941-NY-VER-DR-A-07-101 Client Drawing Number: CLIENT\_NO

© Copyright - Veretec Ltd