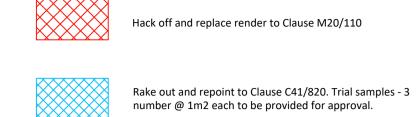

## Lege

Remove and reform new mortar bead to rear elevation windows

Light clean to stone and brickwork to clause C40/215. Trial sample 3 number @ 1m2 each to be provided for approval to clause C40/230.

Brickwork stitch replacement to clause C41/365

Specialist two coat render repairs to internal face of lightwell retaining wall comprising undercoat two part hydraulic lime to 5 part sharp and top coat of 1 part hydraulic lime and 3 part sharp sand.

Cut out damaged slate DPC and replace with new natural slate bedded and pointed in 1:1:6 mortar to existing details

UCL

The Slade School of Fine Art
Gower St, London, WC1E 8BT
External Refurbishment

drawing ti

drg no: 200-07

Front and Rear Elevations
Proposed Elevation Repairs