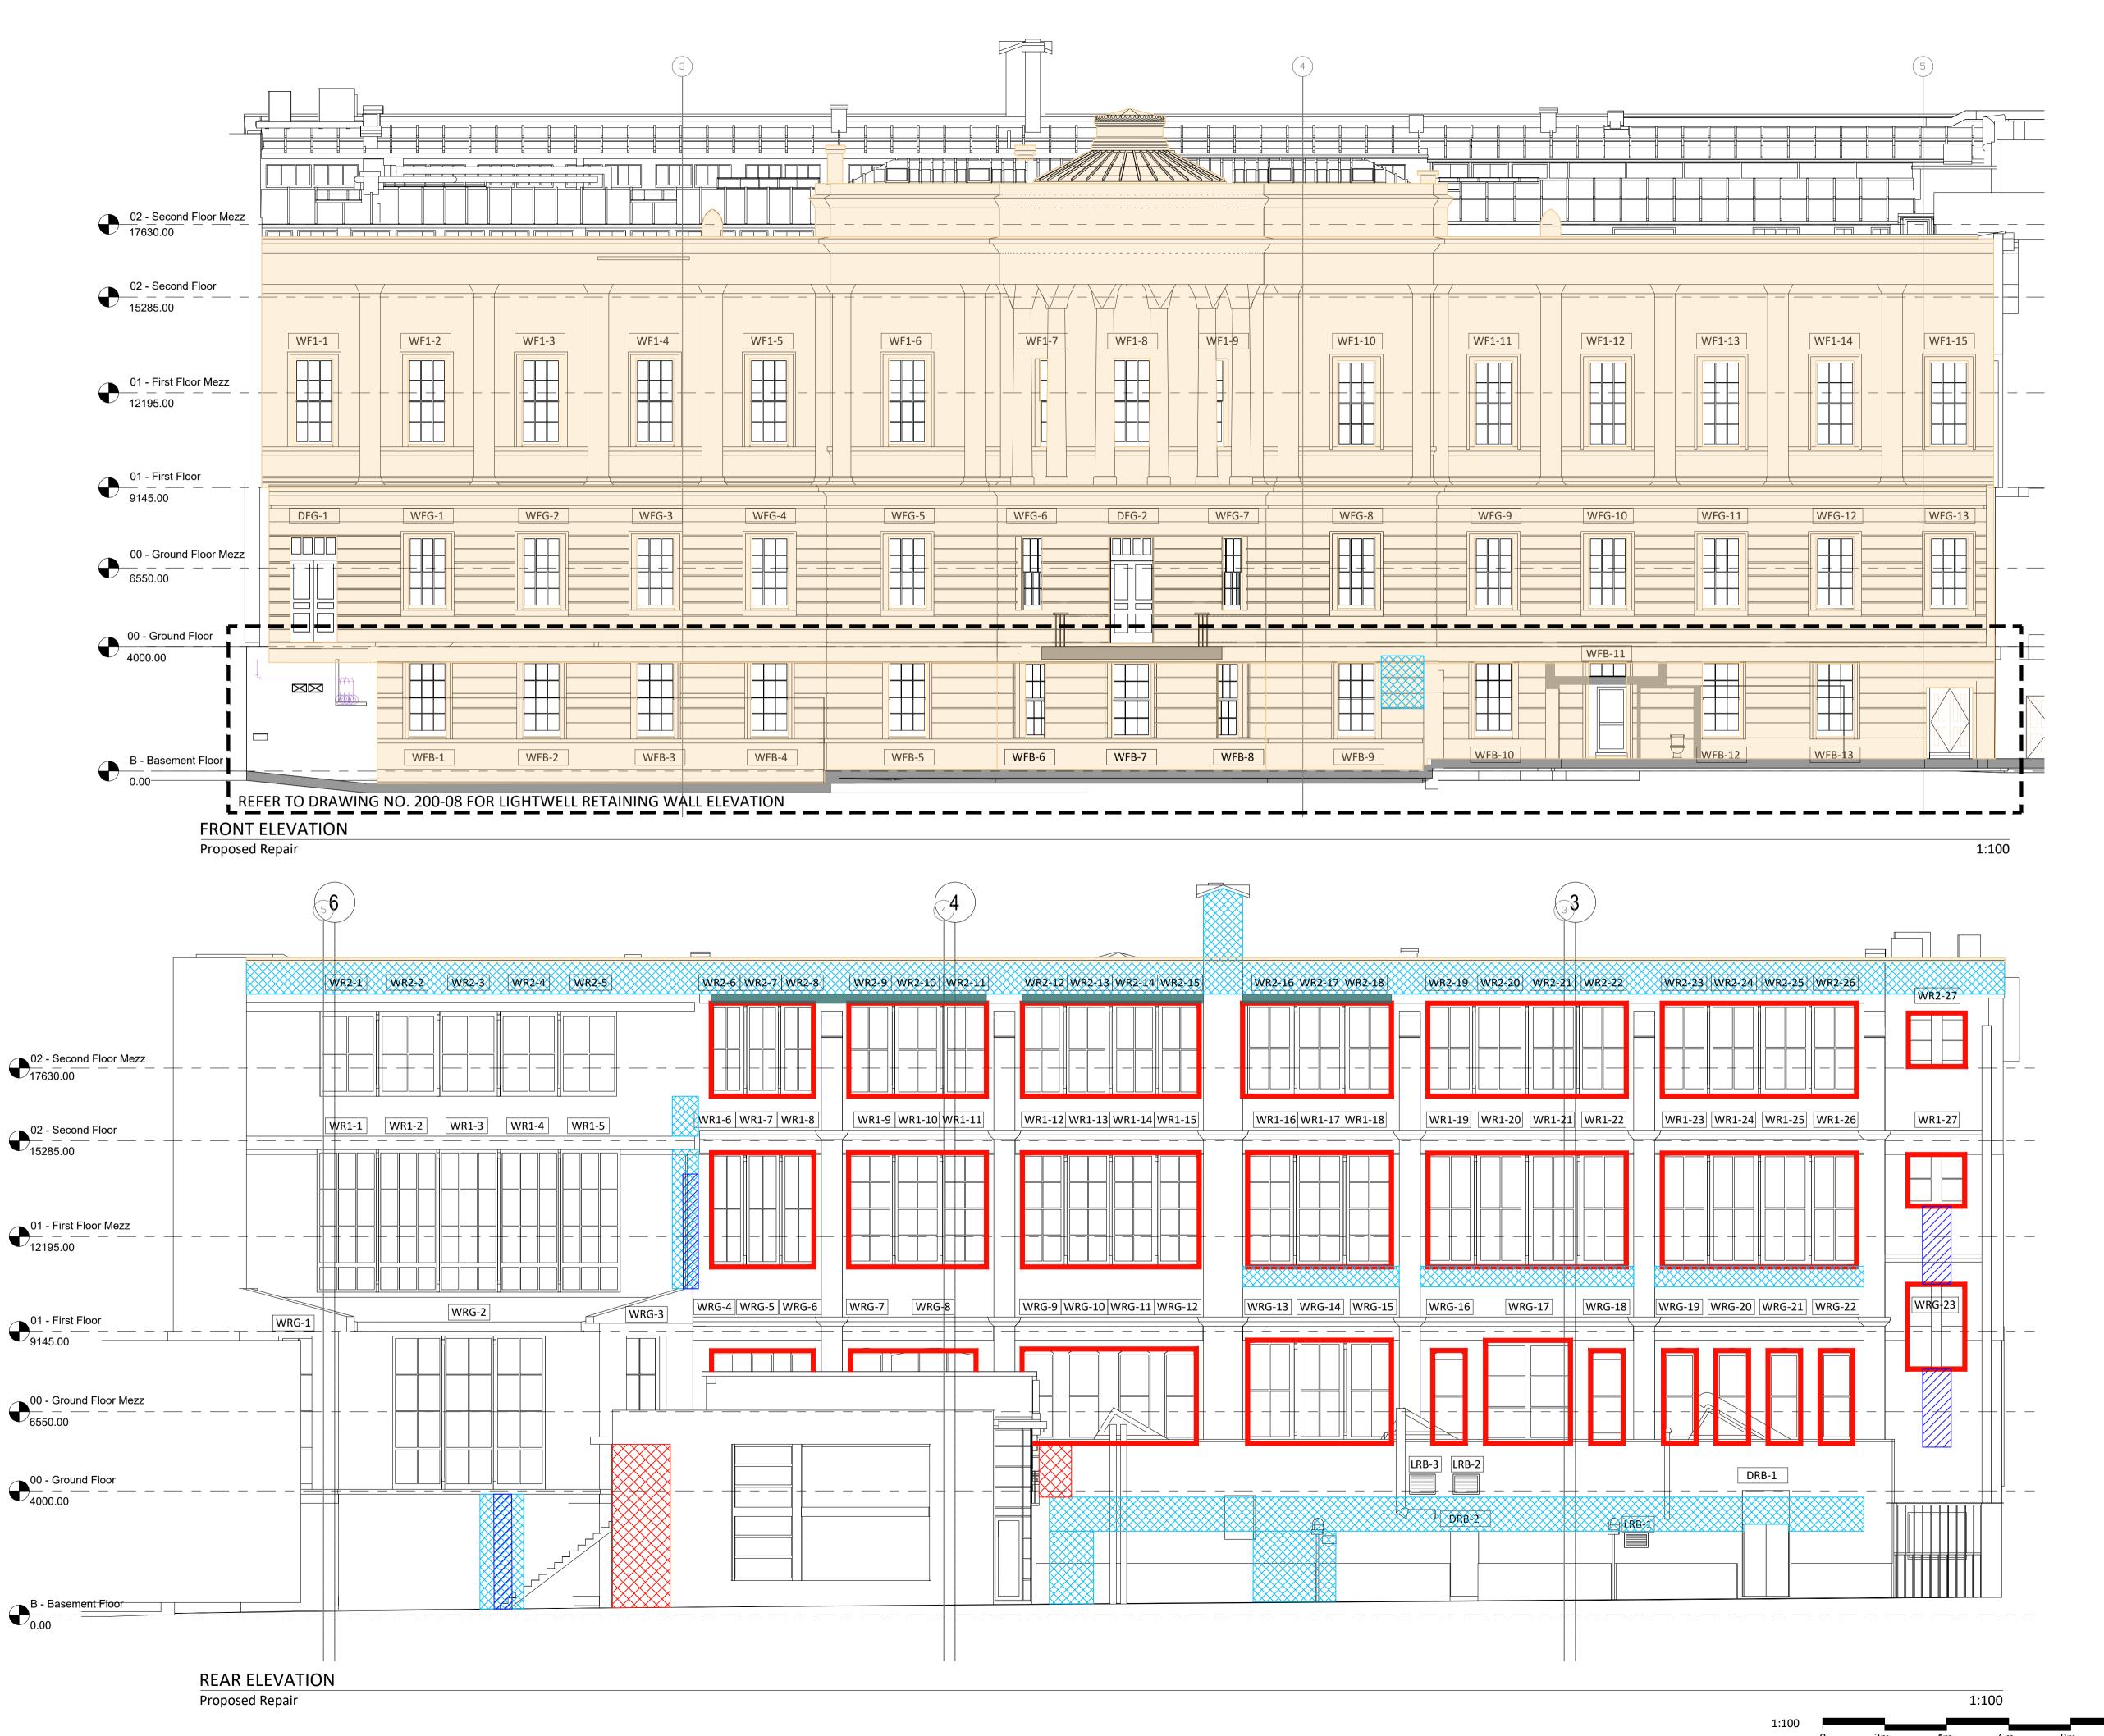

## Lege



Remove and reform new mortar bead to rear elevation windows

Light clean to stone and brickwork to clause C40/215. Trial sample 3 number @ 1m2 each to be provided for approval to clause C40/230.

Brickwork stitch replacement to clause C41/365

Specialist two coat render repairs to internal face of lightwell retaining wall comprising undercoat two part hydraulic lime to 5 part sharp and top coat of 1 part hydraulic lime and 3 part sharp sand.

Cut out damaged slate DPC and replace with new natural slate bedded and pointed in 1:1:6 mortar to existing details



UCL

The Slade School of Fine Art
Gower St, London, WC1E 8BT
External Refurbishment

drawing ti

drg no: 200-07

Front and Rear Elevations
Proposed Elevation Repairs

## **Fulkers Bailey Russell**

london I gravesend I br