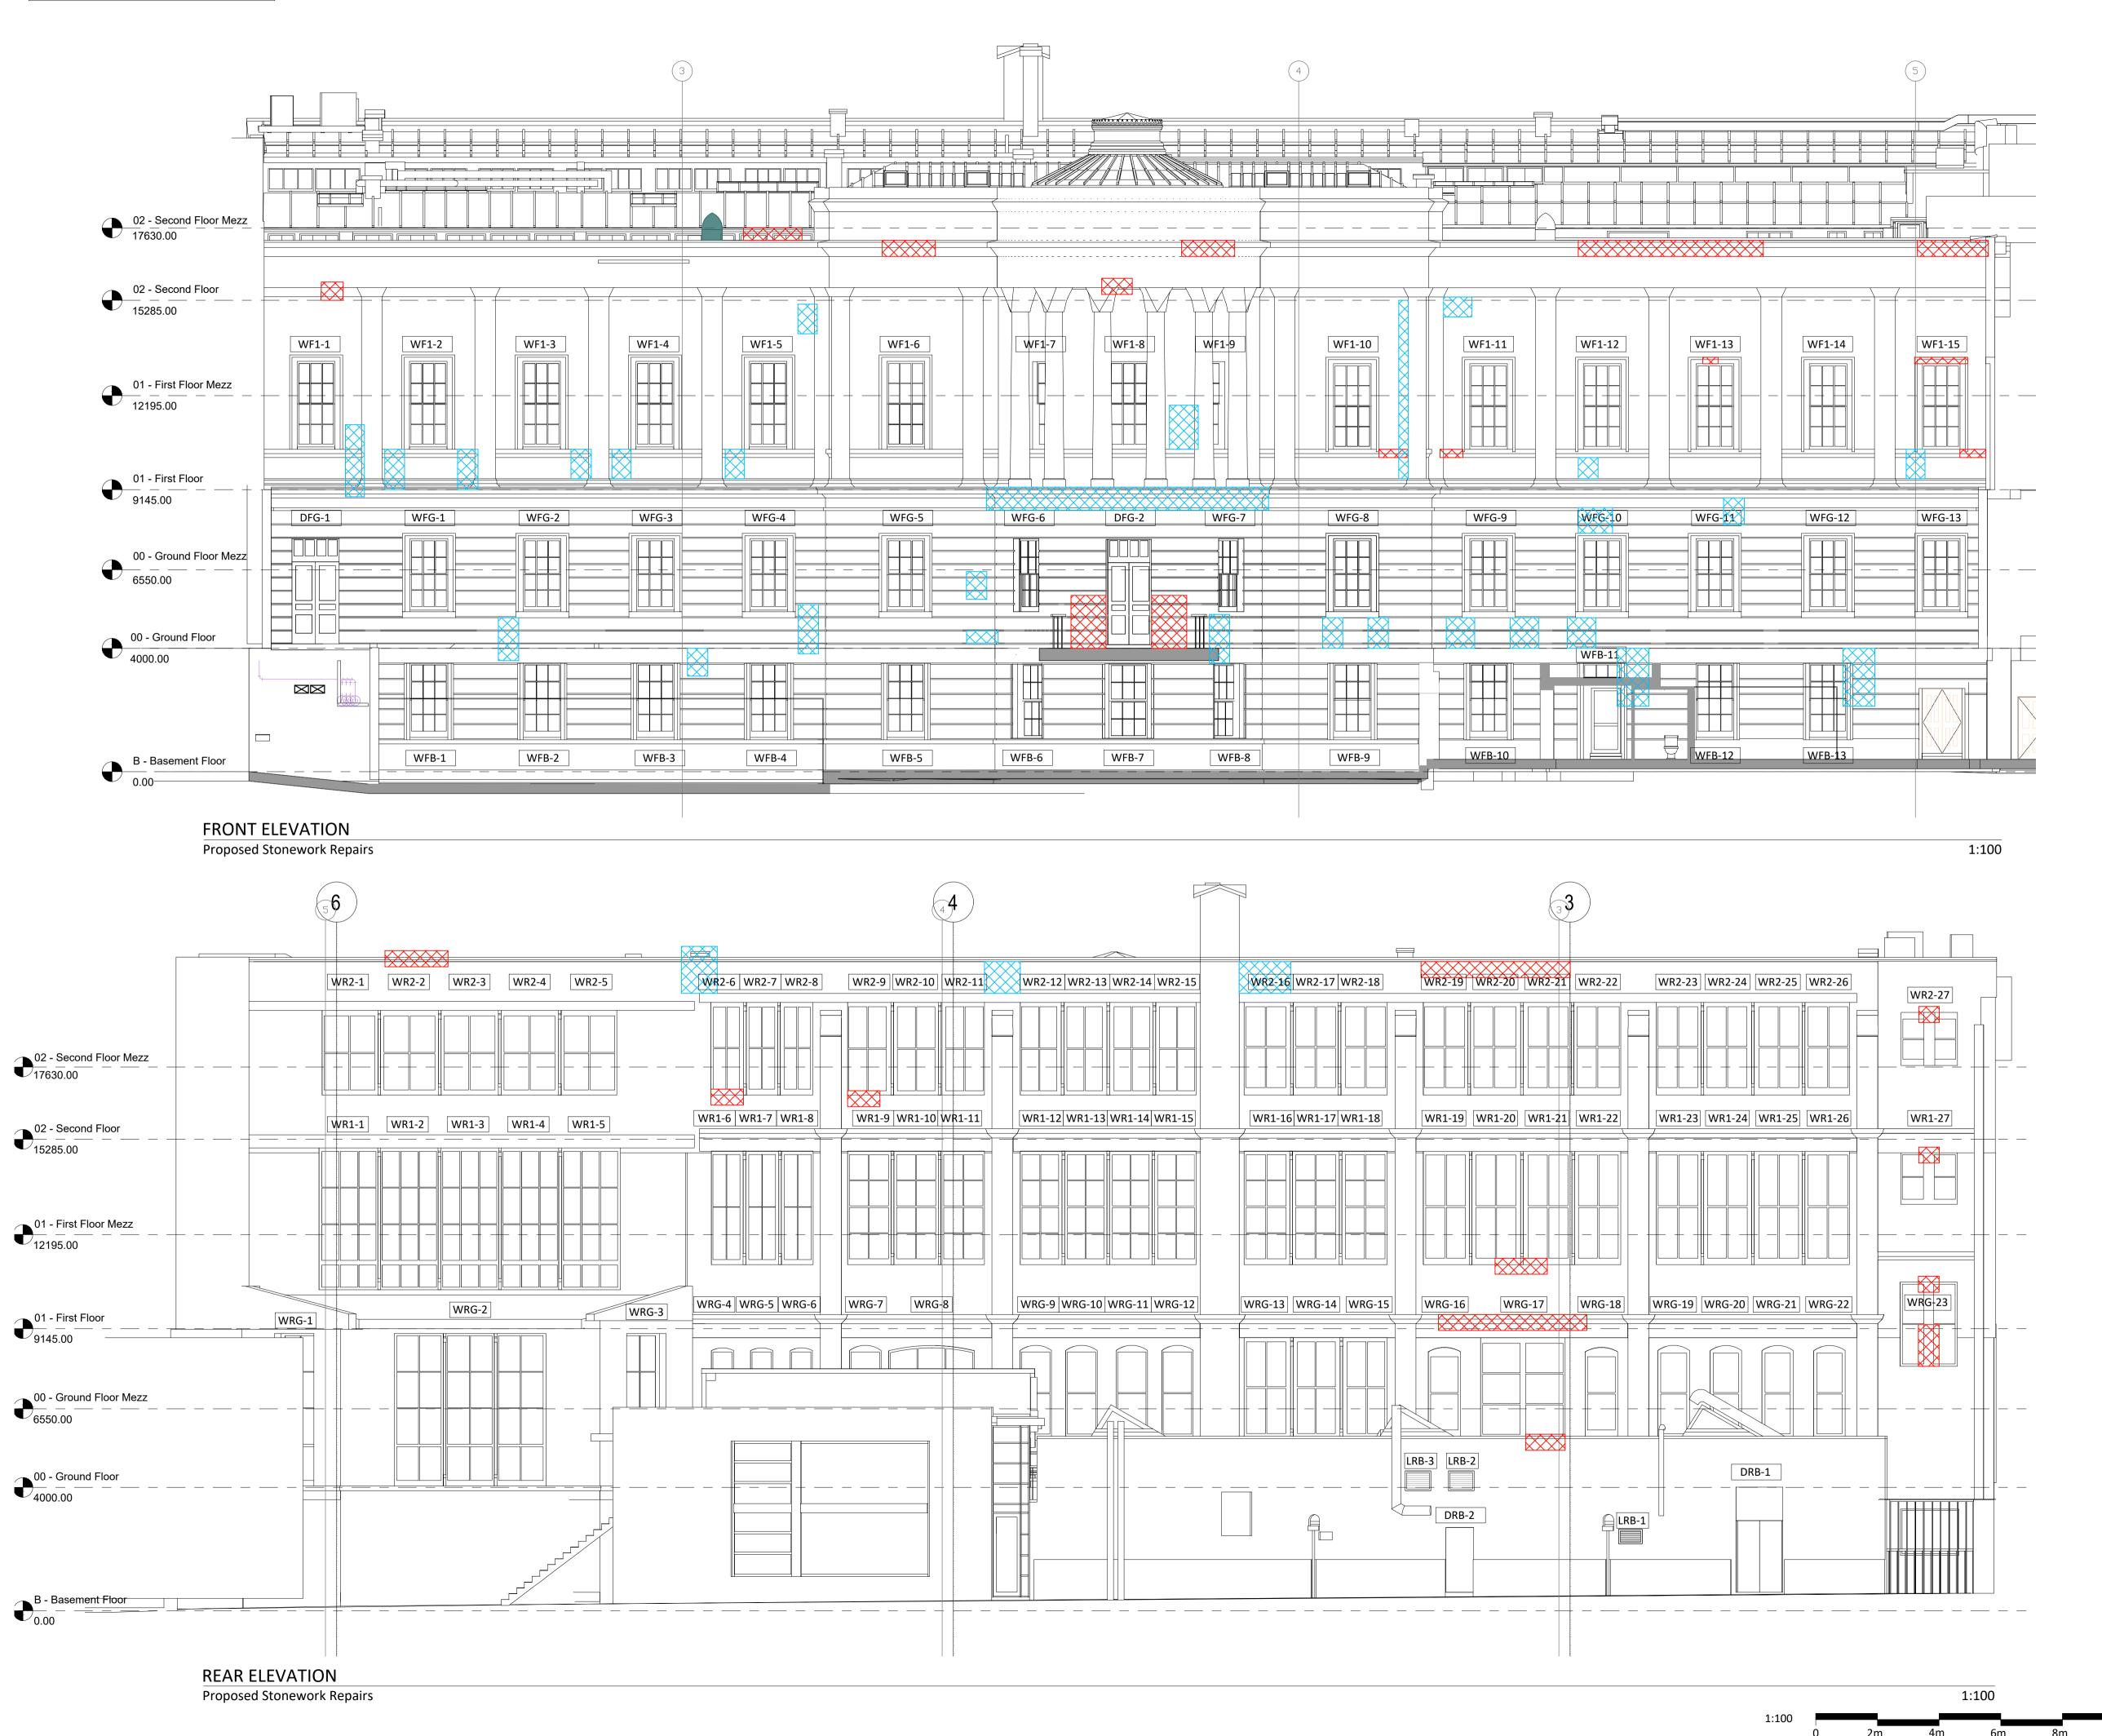

## Legend

Stone replacement - see separate drawing 100-26

Stone repair (insert & indent) to match exactly with existing to clause C41/350

Non-hydraulic lime mortar repairs as clause C41/390 to match existing

The Slade School of Fine Art
Gower St, London, WC1E 8BT
External Refurbishment

drawing title

Front and Rear Elevations
Proposed Stonework Repairs