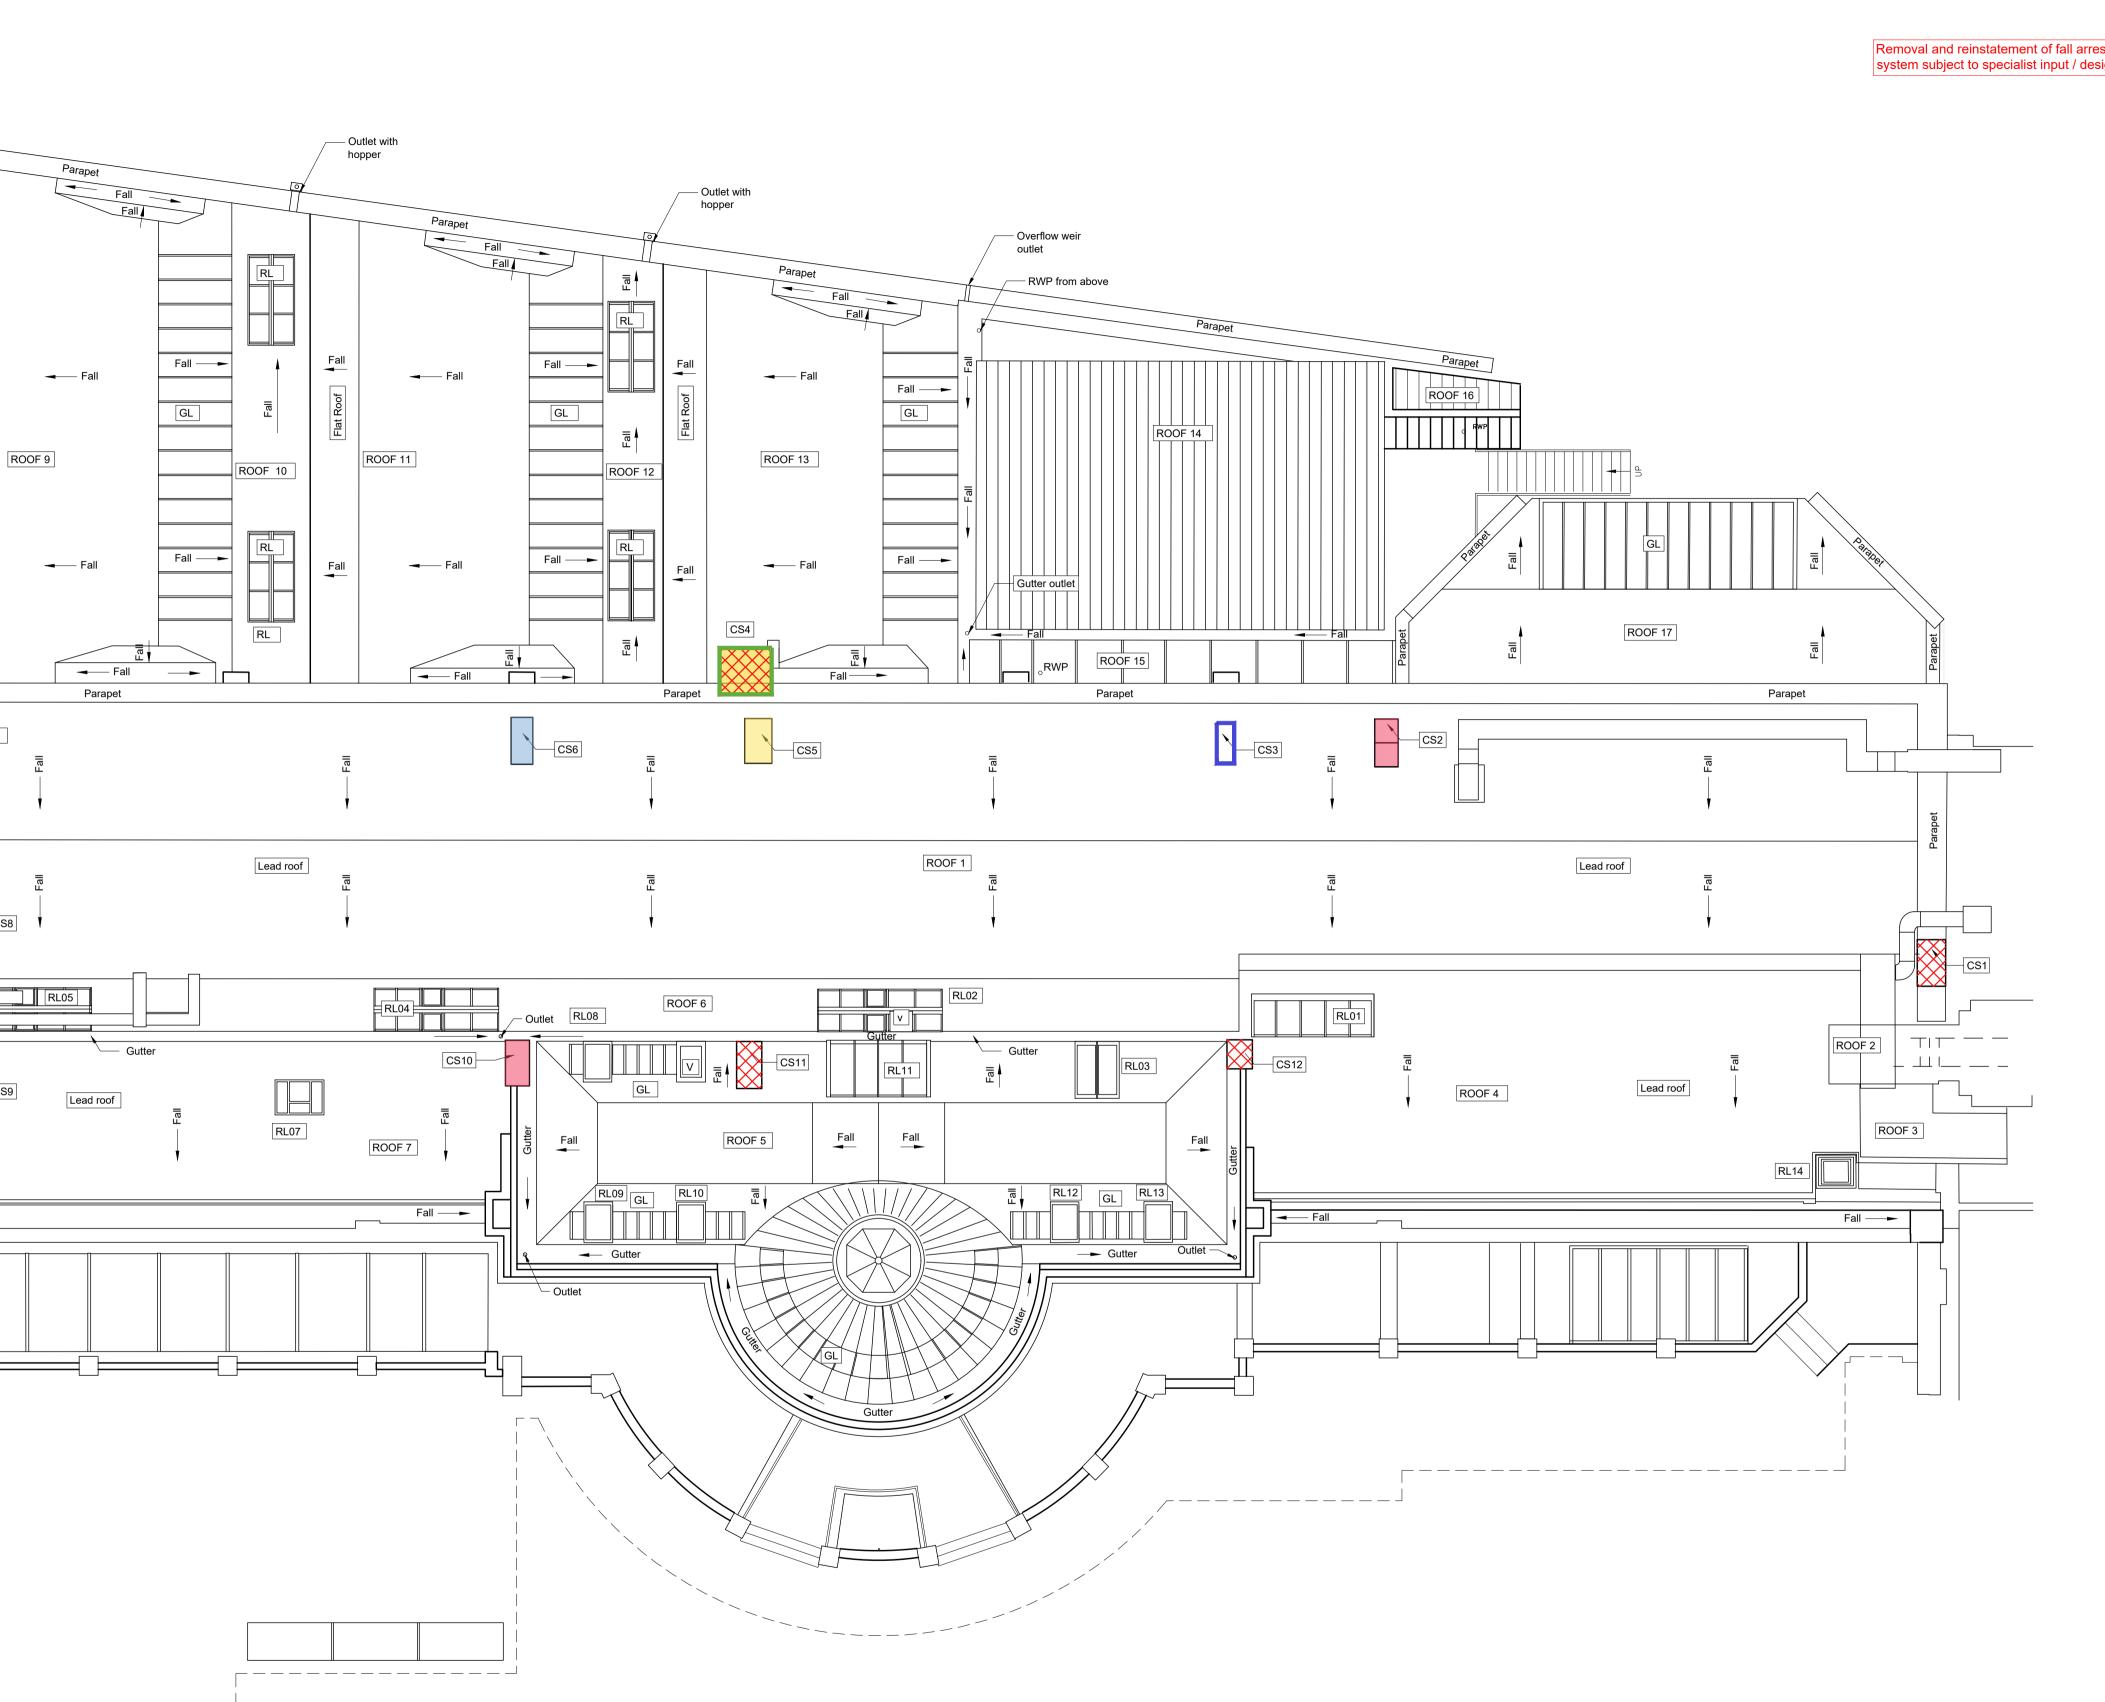

PLANT OVER

RL06

\_\_\_ Fall

**Roof Plan** Chimney Repairs

Legend

Chimney stacks CS6,7 and 10 - Hack off and re-render chimney stack to Clause M20/110, all to match existing.

Chimney stacks CS1,3,4,6,7,8,9,11 and 12 - Repoint chimney stacks to Clause C41/820 in 1:1:6 gauged mortar to match exiting. Replace fractured bricks to Clause C41/320.

> Chimney Stacks CS2 & 10 - Take down and set aside bricks for re-use. Provide additional second hand bricks to match existing to Clause C41/265. Take off coping and clear away. Take off flues and clear away. Rebuild chimney to match existing in all respects to Clauses C41/310/320 in 1:1:6 gauged mortar and point on completion to Clause C41/820 to match existing. Provide new stone coping - See drawing 100-25

Applicable to all chimney stacks - remove flashings and refix to clause C41/820 in 1:1:6 gauged mortar pointed to match existing.

Applicable to all chimney stacks - repoint stone copings in 1:1:3:10-12 cement / stone dust / lime / sharp sand mortar to match existing.

Specialist stone clean to section C40.

Chimney stacks CS7,CS8 and CS11 - replace stone copings. See drawing 100-25 for details.

UCL

The Slade of Fine Art Gower St, London, WC1E 6BT External Refurbishment