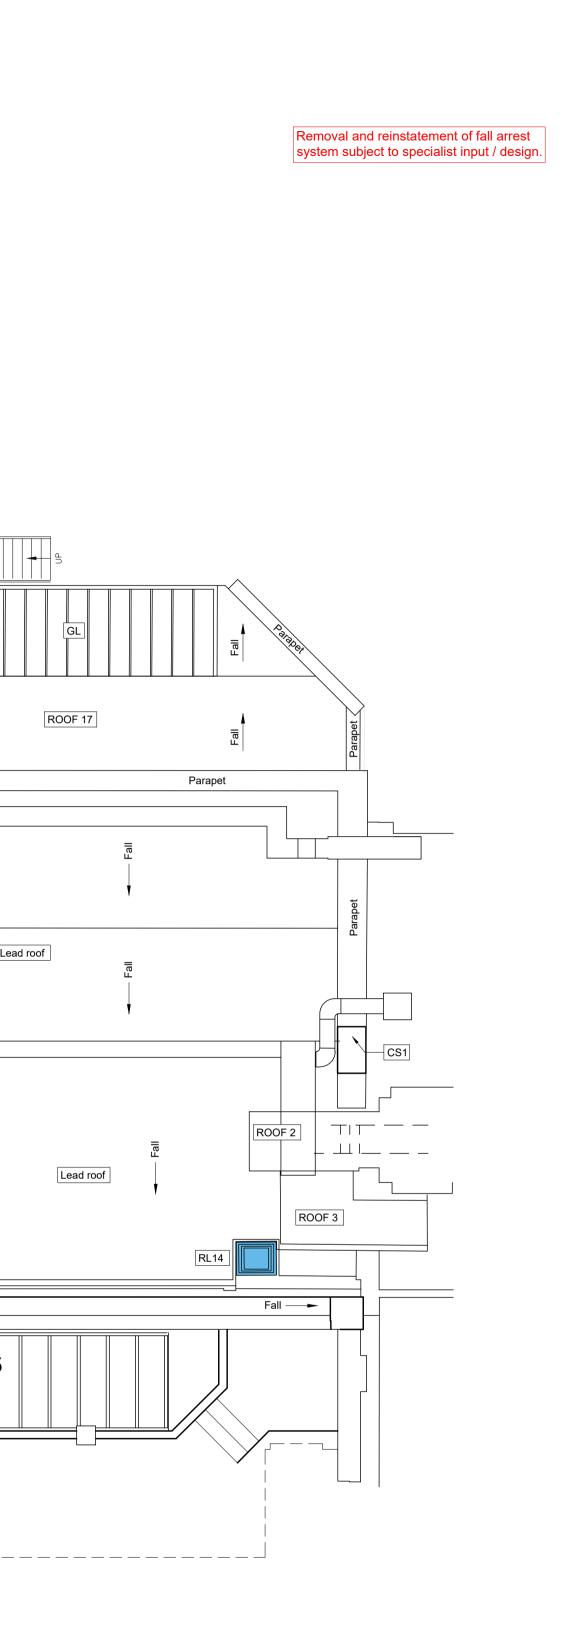

D North point added. 17.03.20 C Specification clauses added. 09.03.20 B Proposals to main roof revised. 28.02.20 17.02.20 A Layout Updated

UCL

Glazing Replacement Legend

External roof lights and roof lanterns to be replaced with double glazed units by Standard Patent Glazing all in accordance with clause H10/115B - Heritage double glazed roof patent glazing specification.

Existing fixed glazing to be replaced with new double glazed units with Standard Patent Glazing Company Rafterline glazing bar and

wood core lead rolls to top all in accordance with clause H10/115C - Heritage double glazed

roof patent glazing specification.

The Slade School of Fine Art

Gower St, London, WC1E 6BT External Refurbishment

drawing title :

Roof Plan Main Roof Glazing Replacement