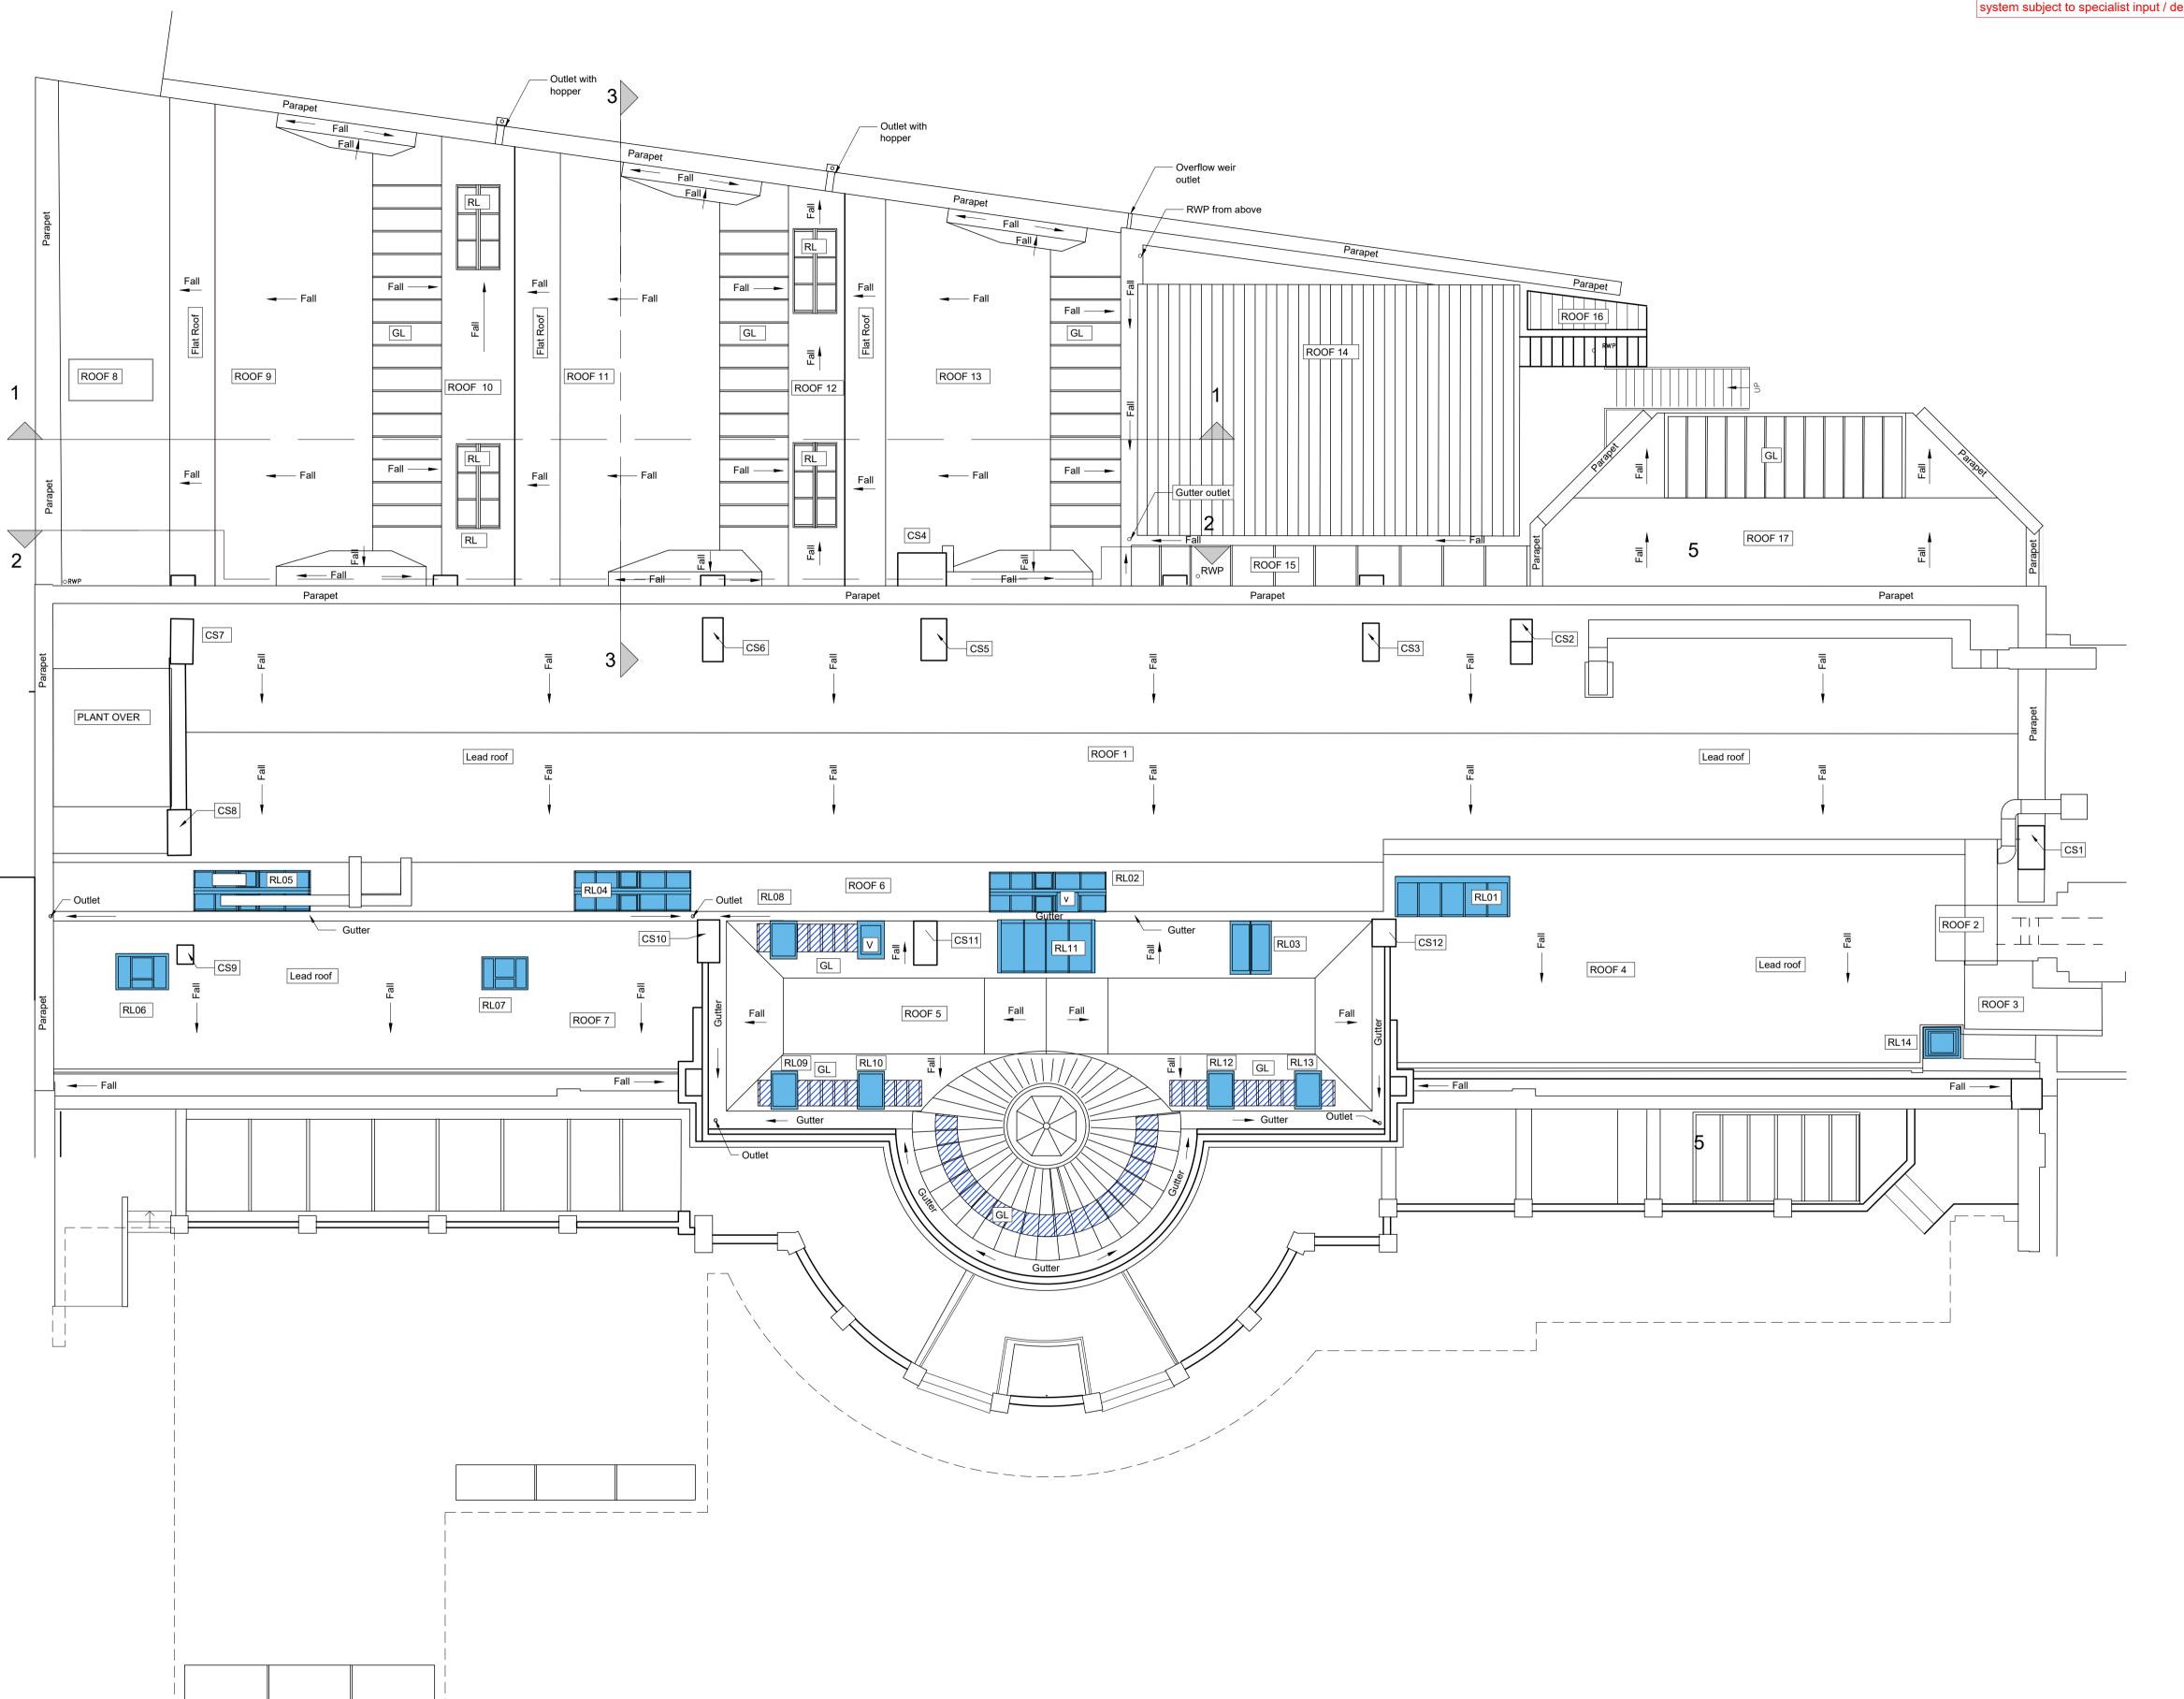

D North point added. 17.03.20 C Specification clauses added. 09.03.20 B Proposals to main roof revised. 28.02.20 17.02.20 A Layout Updated

UCL

Glazing Replacement Legend

External roof lights and roof lanterns to be replaced with double glazed units by Standard Patent Glazing all in accordance with clause H10/115B - Heritage double glazed roof patent glazing specification.

Existing fixed glazing to be replaced with new double glazed units with Standard Patent Glazing Company Rafterline glazing bar and

wood core lead rolls to top all in accordance with clause H10/115C - Heritage double glazed

roof patent glazing specification.

The Slade School of Fine Art

Gower St, London, WC1E 6BT External Refurbishment

drawing title :

Roof Plan Main Roof Glazing Replacement

**Roof Plan** Main Roof Glazing Replacement

1:100