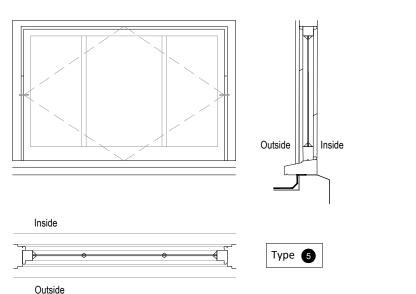

## Timber Clerestory Window Type 3 As Existing 1:20

**Timber Clerestory Window Type 5** 

As Existing

1:20