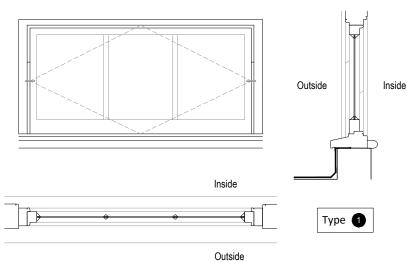

## Timber Clerestory Window Type 3 As Existing 1:20





**Timber Clerestory Window Type 5** 

As Existing

1:20



## Timber Clerestory Window Type 6

As Existing

london I gravesend I brighton | bristol I leeds I reading I manchester info@fulkers.co.uk // www.fulkers.co.uk // 01474 369175

description

UCL

The Slade School of Fine Art

Gower St, London, WC1E 6BT **External Refurbishment** 

Timber Clerestory Window Types As Existing

date

| drawn: SL |               | chkd : | date: Feb 2020 |
|-----------|---------------|--------|----------------|
| status:   | tus: Planning |        | scale: 1:20@A3 |
| proj no : | 19-2306       |        |                |
| drg no :  | ··· 100-27    |        | rev no:        |

1:20