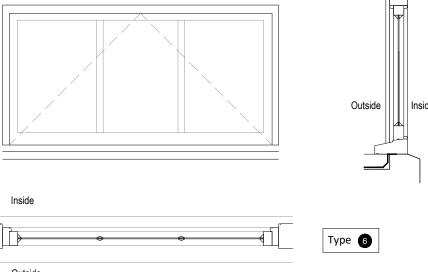

## Timber Clerestory Window Type 6

As Existing

london I gravesend I brighton | bristol I leeds I reading I manchester info@fulkers.co.uk // www.fulkers.co.uk // 01474 369175

description

UCL

The Slade School of Fine Art