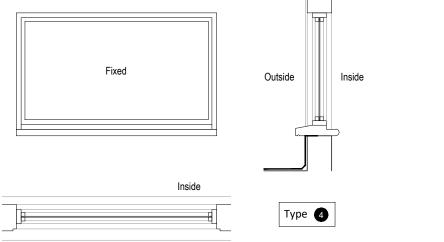

Gower St, London, WC1E 6BT **External Refurbishment** 

Timber Clerestory Window Types As Existing

date

| drawn: SL |               | chkd : | date: Feb 2020 |
|-----------|---------------|--------|----------------|
| status:   | tus: Planning |        | scale: 1:20@A3 |
| proj no : | 19-2306       |        |                |
| drg no :  | ··· 100-27    |        | rev no:        |