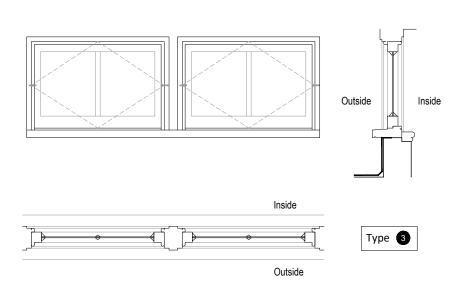

## Timber Clerestory Window Type 3 As Existing 1:20

**Timber Clerestory Window Type 5** 

As Existing

1:20