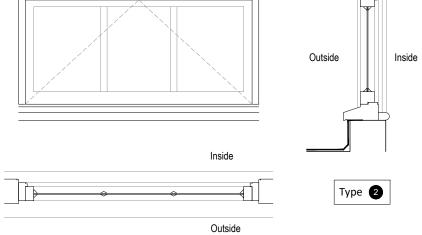

## Timber Clerestory Window Type 3 As Existing 1:20





**Timber Clerestory Window Type 5** 

As Existing

1:20



## Timber Clerestory Window Type 6

As Existing

london I gravesend I brighton | bristol I leeds I reading I manchester info@fulkers.co.uk // www.fulkers.co.uk // 01474 369175

description

UCL

The Slade School of Fine Art

Gower St, London, WC1E 6BT **External Refurbishment** 

Timber Clerestory Window Types As Existing

date

| drawn: SL |               | chkd : | date: Feb 2020 |
|-----------|---------------|--------|----------------|
| status:   | tus: Planning |        | scale: 1:20@A3 |
| proj no : | 19-2306       |        |                |
| drg no :  | ··· 100-27    |        | rev no:        |

1:20