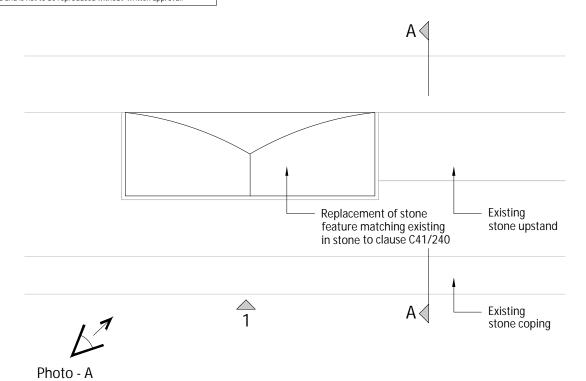

Plan of Stone Feature

As Existing & Proposed

NTS

Photo A - Stone Feature
As Existing & Proposed

1:10

1:10

Stone Feature Location Plan

NTS

The Slade School of Fine Art Gower St, London, WC1E 6BT External Refurbishment

drawing title :

Stone Feature
As Existing & Proposed