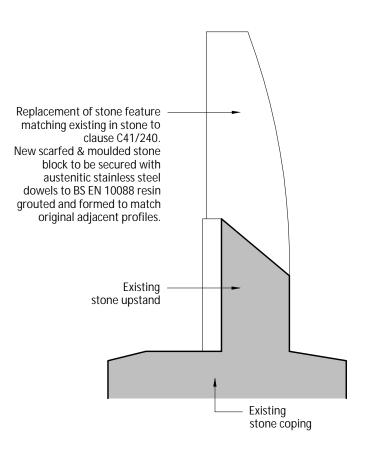

Plan of Stone Feature

As Existing & Proposed

NTS

Photo A - Stone Feature
As Existing & Proposed

1:10

1:10

Stone Feature Location Plan

NTS

The Slade School of Fine Art Gower St, London, WC1E 6BT External Refurbishment

drawing title :

Stone Feature
As Existing & Proposed