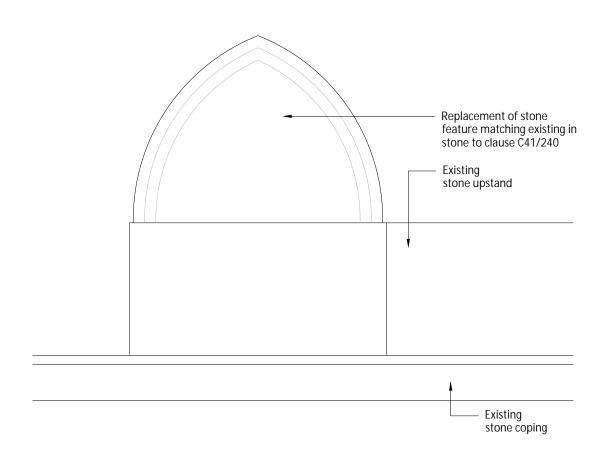

Typical Stone Feature Elevation 1
As Existing & Proposed

The Slade School of Fine Art Gower St, London, WC1E 6BT External Refurbishment

drawing title :

Stone Feature
As Existing & Proposed