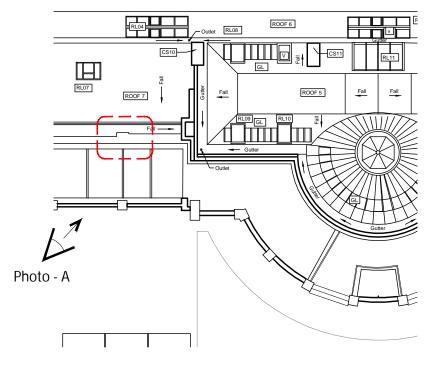

Plan of Stone Feature

As Existing & Proposed

NTS

Photo A - Stone Feature
As Existing & Proposed

1:10

1:10

Stone Feature Location Plan

NTS