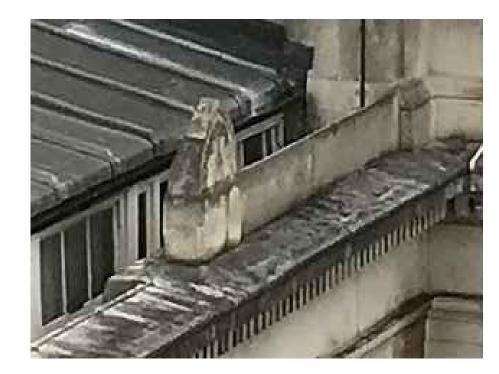

Plan of Stone Feature

As Existing & Proposed

NTS

Photo A - Stone Feature
As Existing & Proposed

1:10

1:10

Stone Feature Location Plan

NTS

The Slade School of Fine Art Gower St, London, WC1E 6BT External Refurbishment

drawing title :

Stone Feature
As Existing & Proposed