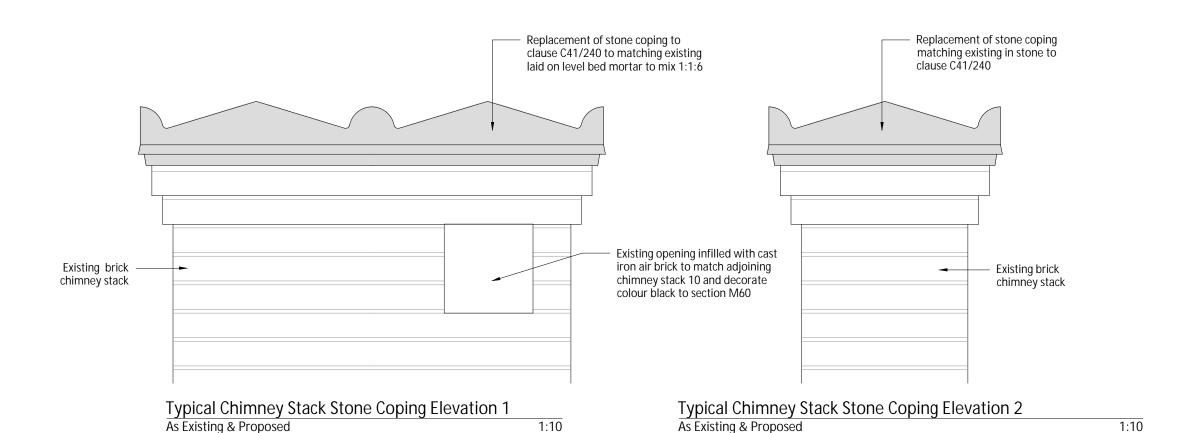

As Existing & Proposed

Photo A - Chimney Stack & Stone Coping
As Existing & Proposed

NTS

Chimney Stack Location Plan

NTS

1:10

B Specification notes updated. 09/03/20
A Drawing titles updated. 28 Feb 20

rev. description date chkd.

Client: UCL

The Slade School of Fine Art Gower St, London, WC1E 6BT External Refurbishment

drawing title :

Chimney Stack & Stone Coping Typical Existing & Proposed Chimney Stacks 7, 8 & 12