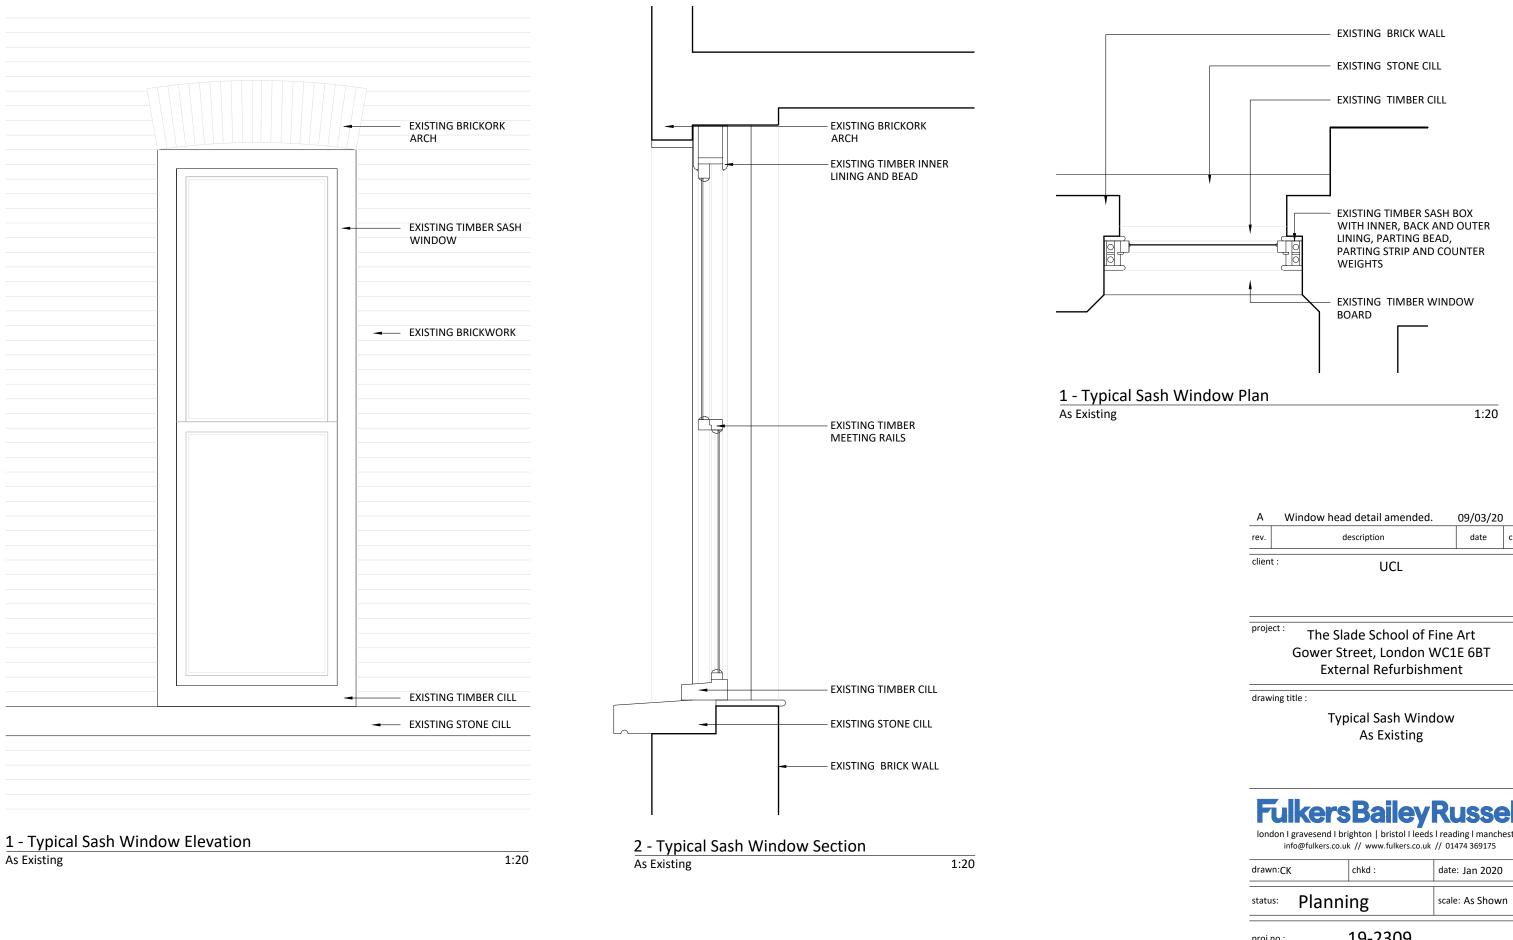

| А              | Win                       | ndow head detail amended. | 09/03/2                                                   | 0           |
|----------------|---------------------------|---------------------------|-----------------------------------------------------------|-------------|
| rev.           |                           | description               | date                                                      | chkc        |
| client         | :                         | UCL                       |                                                           |             |
|                |                           |                           |                                                           |             |
| projec         | :t :                      | The Slade School of Fi    | ne Art                                                    |             |
|                | G                         | ower Street, London W     | C1E 6BT                                                   |             |
|                |                           | External Refurbishm       | ient                                                      |             |
| drawi          | ng title                  | :                         |                                                           |             |
|                |                           | Typical Sash Windo        | <b>NA</b> /                                               |             |
|                |                           | Typical Sash willuc       | <i></i>                                                   |             |
|                |                           | As Existing               | ) v v                                                     |             |
|                |                           |                           | , vv                                                      |             |
|                |                           |                           | ,                                                         |             |
|                |                           |                           | ,,,,,,,,,,,,,,,,,,,,,,,,,,,,,,,,,,,,,,,                   |             |
| F              | ulk                       | As Existing               |                                                           | ell         |
|                | on I gra                  |                           | RUSS                                                      |             |
|                | on I gra<br>info@         | As Existing               | RUSS                                                      | hester      |
| lond           | on I gra<br>info@<br>n:CK | As Existing               | RUSS<br>reading I manc<br>01474 369175                    | hester<br>0 |
| londo<br>drawr | on I gra<br>info@<br>n:CK | As Existing               | Russ<br>reading I manc<br>1 01474 369175<br>date: Jan 202 | hester<br>0 |