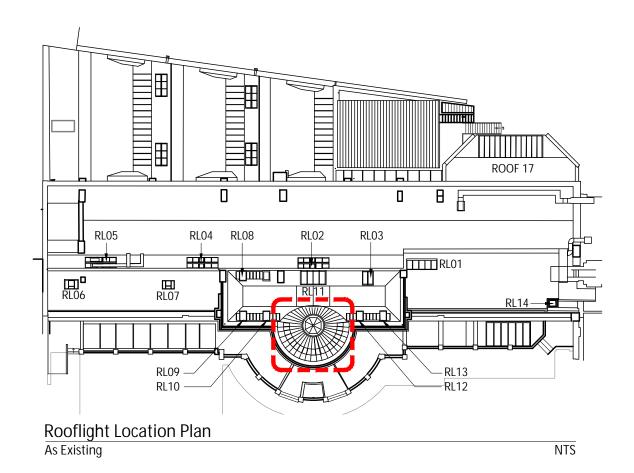

The Copyright of this drawing remains with The Fulker Consultancy Ltd and is not to be reproduced without written approval.

Rotunda Glazed Light - Typical Detail As Existing

A Existing glazed light detail updated. 28 Feb 20 description date chkd. rev. UCL