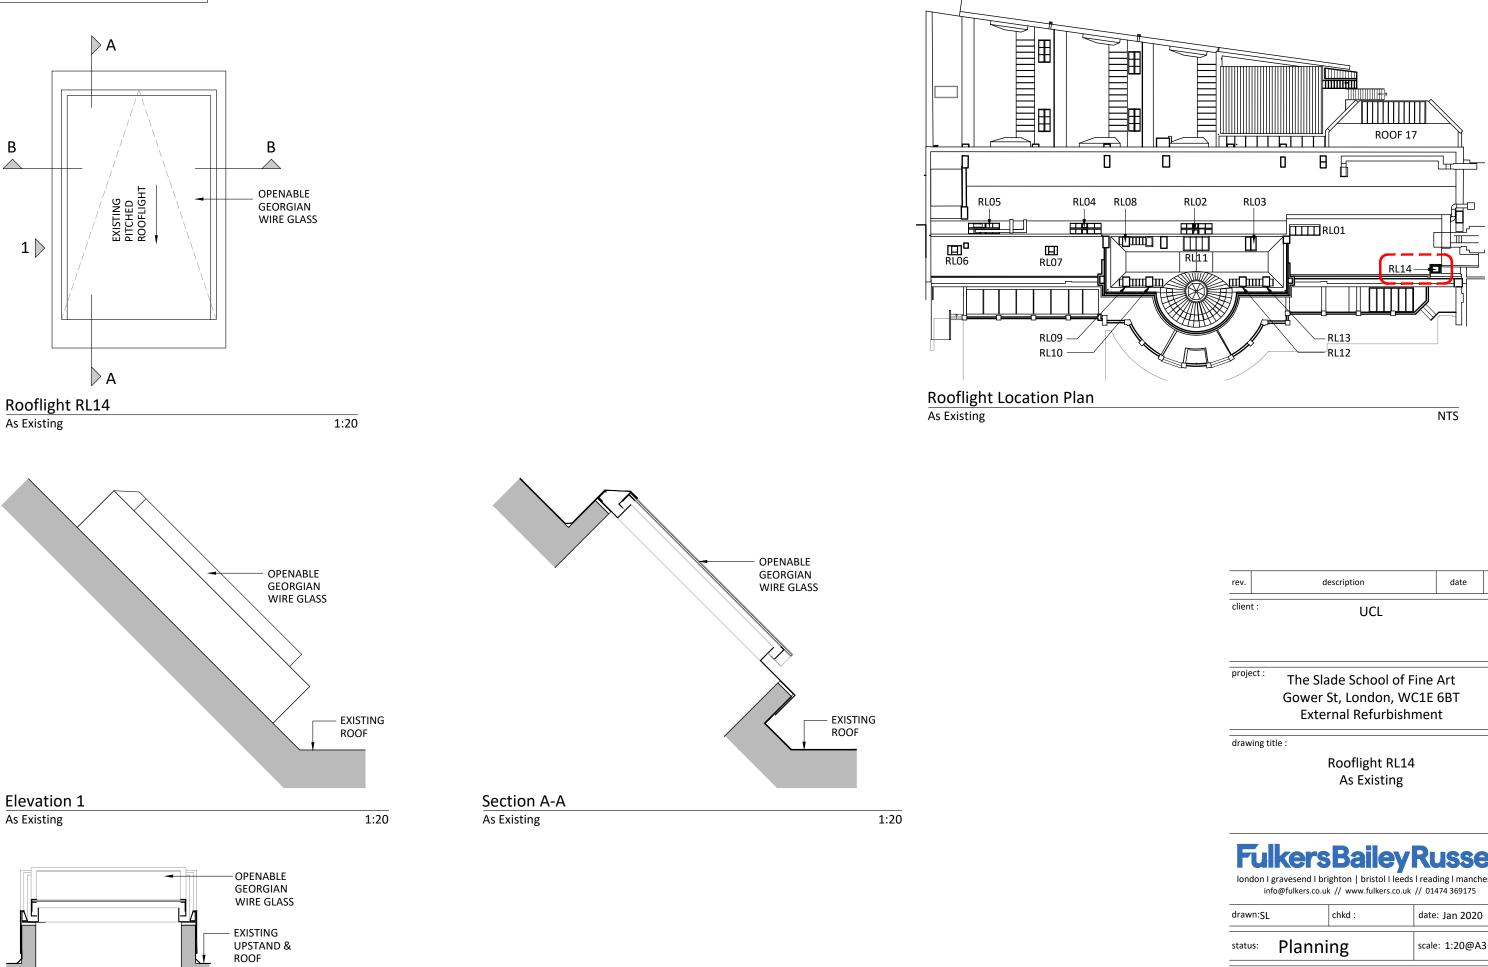

1:20

0

0.4m

0.8m

1.2m

| rev.                         | description                              |                | date       | chkd. |  |
|------------------------------|------------------------------------------|----------------|------------|-------|--|
| clien                        | t: UCL                                   |                |            |       |  |
|                              |                                          |                |            |       |  |
|                              |                                          |                |            |       |  |
| The Slade School of Fine Art |                                          |                |            |       |  |
| Gower St, London, WC1E 6BT   |                                          |                |            |       |  |
| External Refurbishment       |                                          |                |            |       |  |
| External Refurbishment       |                                          |                |            |       |  |
| draw                         | ing title :                              |                |            |       |  |
| Rooflight RL14               |                                          |                |            |       |  |
|                              | As Existing                              |                |            |       |  |
|                              |                                          |                |            |       |  |
|                              |                                          |                |            |       |  |
|                              |                                          |                |            |       |  |
| FulkersBaileyRussell         |                                          |                |            |       |  |
|                              | intoleraikers.co.uk // www.iuikers.co.uk | // 014         | 74 309173  |       |  |
| draw                         | rn:SL chkd :                             | date           | : Jan 2020 |       |  |
| status: Planning             |                                          | scale: 1:20@A3 |            |       |  |
| proj                         | no: <b>19-2306</b>                       |                |            |       |  |