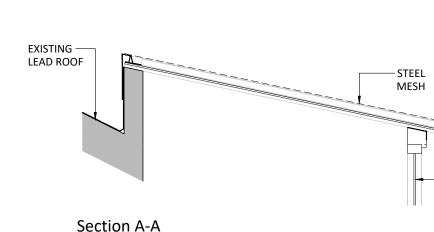

The Copyright of this drawing remains with The Fulker Consultancy Ltd and is not to be reproduced without written approval.









As Existing

RL02

RL04 RL08

RL09

RL10

**Rooflight Location Plan** 

As Existing

RL03

RL01

1:20

EXISTING -

FLASHING

1:20

LEAD

**EXISTING** UPSTAND WITH LEAD CLADDING RL05





The Slade School of Fine Art Gower St, London, WC1E 6BT **External Refurbishment** 

drawing title :

NTS

Rooflight RL11 As Existing



london | gravesend | brighton | bristol | leeds | reading | manchester info@fulkers.co.uk // www.fulkers.co.uk // 01474 369175

| drawn:SL  |          | chkd : | date: Jan 2020 |
|-----------|----------|--------|----------------|
| status:   | Planning |        | scale: 1:20@A3 |
| proj no : | 19-2306  |        |                |

rev no:

100-21

Section B-B

STEEL

MESH

As Existing

1:20 0.4m 2m 0.8m 1.2m 1.6m