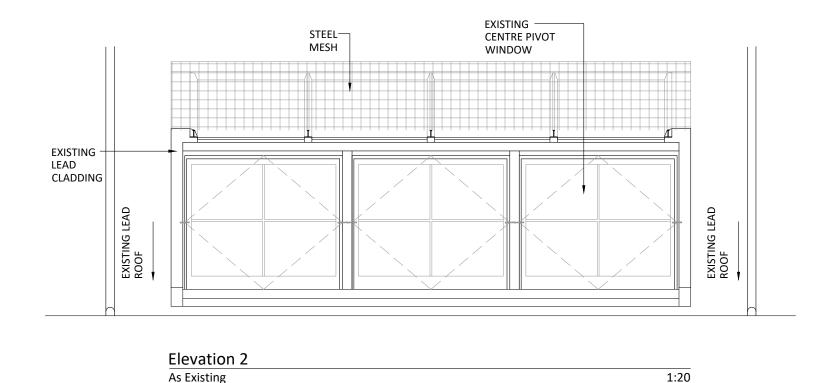

rev no:

100-21

Section B-B

STEEL

MESH

As Existing

1:20 0.4m 2m 0.8m 1.2m 1.6m