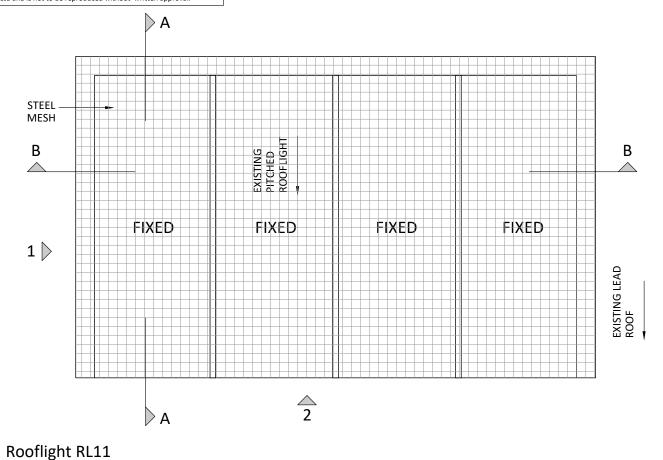

The Slade School of Fine Art Gower St, London, WC1E 6BT **External Refurbishment** 

drawing title :

NTS

Rooflight RL11 As Existing

london | gravesend | brighton | bristol | leeds | reading | manchester info@fulkers.co.uk // www.fulkers.co.uk // 01474 369175