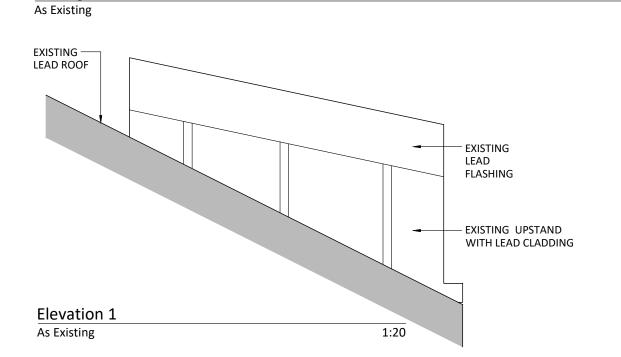

RL03

RL01

1:20

EXISTING -

FLASHING

1:20

LEAD

**EXISTING** UPSTAND WITH LEAD CLADDING RL05