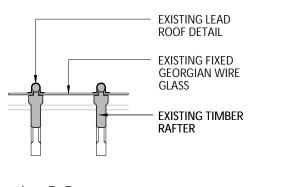

The Copyright of this drawing remains with The Fulker Consultancy Ltd and is not to be reproduced without written approval.

Rooflight RL08, RL09, RL10, RL12 & RL13 & Typical Inset Glazed Panel As Existing

Section C-C with Elevation 1 Behind As Existing 1:20

Section B-B 1:20 As Existing

Section A-A 1:20 As Existing

Section D-D 1:20 As Existing

Rooflight Location Plan

| Α   | Existing glazed light detail updated. | 28 Feb 20 |       |
|-----|---------------------------------------|-----------|-------|
| ev. | description                           | date      | chkd. |

NTS

UCL

The Slade School of Fine Art Gower St, London, WC1E 6BT **External Refurbishment** 

drawing title

Rooflight RL08, RL09, RL10, RL12 & RL13 And Typical Glazed Inset Panel As Existing