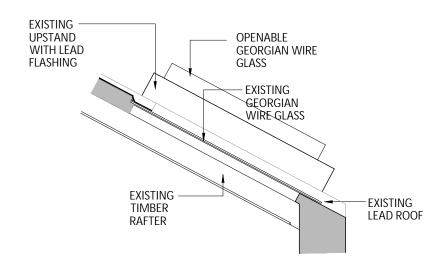

Section C-C with Elevation 1 Behind As Existing 1:20

Section B-B 1:20 As Existing

Section A-A 1:20 As Existing

Section D-D 1:20 As Existing

Rooflight Location Plan

| Α   | Existing glazed light detail updated. | 28 Feb 20 |       |
|-----|---------------------------------------|-----------|-------|
| ev. | description                           | date      | chkd. |

NTS

UCL

The Slade School of Fine Art Gower St, London, WC1E 6BT **External Refurbishment** 

drawing title

Rooflight RL08, RL09, RL10, RL12 & RL13 And Typical Glazed Inset Panel As Existing