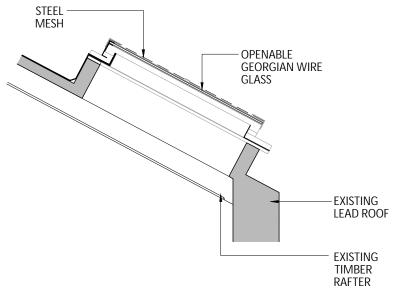

Section C-C with Elevation 1 Behind As Existing 1:20

Section B-B 1:20 As Existing

Section A-A 1:20 As Existing

Section D-D 1:20 As Existing

Rooflight Location Plan

| Α   | Existing glazed light detail updated. | 28 Feb 20 |       |
|-----|---------------------------------------|-----------|-------|
| ev. | description                           | date      | chkd. |

NTS

UCL

The Slade School of Fine Art Gower St, London, WC1E 6BT **External Refurbishment** 

drawing title

Rooflight RL08, RL09, RL10, RL12 & RL13 And Typical Glazed Inset Panel As Existing