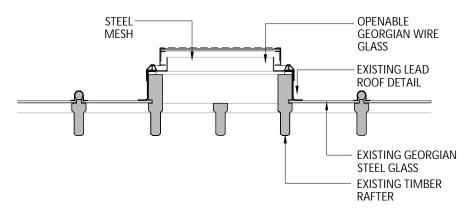

Section C-C with Elevation 1 Behind As Existing 1:20

Section B-B 1:20 As Existing

Section A-A 1:20 As Existing

Section D-D 1:20 As Existing

Rooflight Location Plan

| Α   | Existing glazed light detail updated. | 28 Feb 20 |       |
|-----|---------------------------------------|-----------|-------|
| ev. | description                           | date      | chkd. |

NTS

UCL

The Slade School of Fine Art Gower St, London, WC1E 6BT **External Refurbishment** 

drawing title

Rooflight RL08, RL09, RL10, RL12 & RL13 And Typical Glazed Inset Panel As Existing