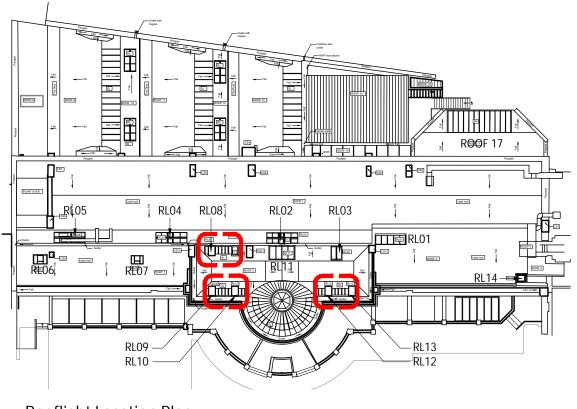

The Copyright of this drawing remains with The Fulker Consultancy Ltd and is not to be reproduced without written approval.

Rooflight RL08, RL09, RL10, RL12 & RL13 & Typical Inset Glazed Panel As Existing

Section C-C with Elevation 1 Behind As Existing 1:20

Section B-B 1:20 As Existing

Section A-A 1:20 As Existing

Section D-D 1:20 As Existing

Rooflight Location Plan

| Α   | Existing glazed light detail updated. | 28 Feb 20 |       |
|-----|---------------------------------------|-----------|-------|
| ev. | description                           | date      | chkd. |

NTS

UCL

The Slade School of Fine Art Gower St, London, WC1E 6BT **External Refurbishment** 

drawing title

Rooflight RL08, RL09, RL10, RL12 & RL13 And Typical Glazed Inset Panel As Existing