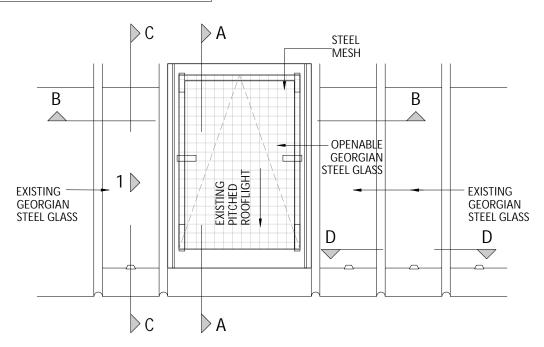

Section C-C with Elevation 1 Behind As Existing 1:20

Section B-B 1:20 As Existing

Section A-A 1:20 As Existing

Section D-D 1:20 As Existing

Rooflight Location Plan

| Α   | Existing glazed light detail updated. | 28 Feb 20 |       |
|-----|---------------------------------------|-----------|-------|
| ev. | description                           | date      | chkd. |

NTS

UCL

The Slade School of Fine Art Gower St, London, WC1E 6BT **External Refurbishment** 

drawing title

Rooflight RL08, RL09, RL10, RL12 & RL13 And Typical Glazed Inset Panel As Existing