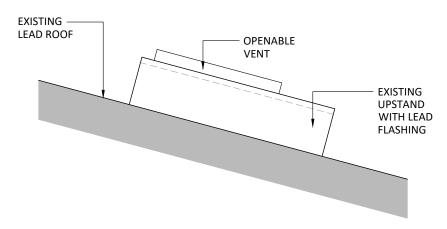

Rooflight RL06 & RL07

1:20 As Existing

Section B-B 1:20 As Existing

Section A-A

As Existing

date chkd. description rev. UCL

The Slade School of Fine Art Gower St, London, WC1E 6BT External Refurbishment

drawing title :

Rooflight RL06 & RL07 As Existing

london I gravesend I brighton | bristol I leeds I reading I manchester info@fulkers.co.uk // www.fulkers.co.uk // 01474 369175

| drawn:SL  |                   | chkd : | date: Jan 2020 |
|-----------|-------------------|--------|----------------|
| status:   | Planning          |        | scale: 1:20@A3 |
| proj no : | proj no : 19-2306 |        |                |