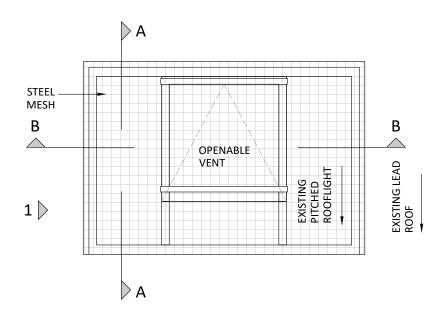

Rooflight RL06 & RL07

1:20 As Existing

Section B-B 1:20 As Existing

Section A-A

As Existing

date chkd. description rev. UCL

The Slade School of Fine Art Gower St, London, WC1E 6BT External Refurbishment

drawing title :

Rooflight RL06 & RL07 As Existing

london I gravesend I brighton | bristol I leeds I reading I manchester info@fulkers.co.uk // www.fulkers.co.uk // 01474 369175

| drawn:SL  |                   | chkd : | date: Jan 2020 |
|-----------|-------------------|--------|----------------|
| status:   | Planning          |        | scale: 1:20@A3 |
| proj no : | proj no : 19-2306 |        |                |