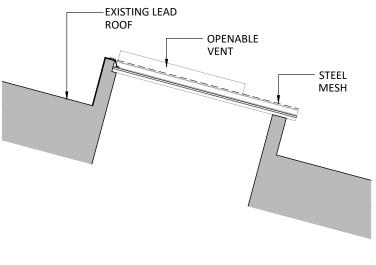

Rooflight RL06 & RL07

1:20 As Existing

Section B-B 1:20 As Existing

Section A-A

As Existing

date chkd. description rev. UCL

The Slade School of Fine Art Gower St, London, WC1E 6BT External Refurbishment

drawing title :

Rooflight RL06 & RL07 As Existing

london I gravesend I brighton | bristol I leeds I reading I manchester info@fulkers.co.uk // www.fulkers.co.uk // 01474 369175

| drawn:SL  |                   | chkd : | date: Jan 2020 |
|-----------|-------------------|--------|----------------|
| status:   | Planning          |        | scale: 1:20@A3 |
| proj no : | proj no : 19-2306 |        |                |