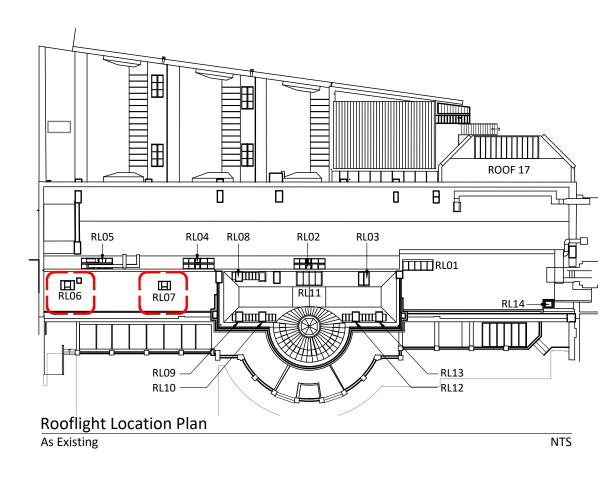

Rooflight RL06 & RL07

1:20 As Existing

Section B-B 1:20 As Existing

Section A-A

As Existing

date chkd. description rev. UCL

The Slade School of Fine Art Gower St, London, WC1E 6BT External Refurbishment

drawing title :

Rooflight RL06 & RL07 As Existing

london I gravesend I brighton | bristol I leeds I reading I manchester info@fulkers.co.uk // www.fulkers.co.uk // 01474 369175

| drawn:SL  |                   | chkd : | date: Jan 2020 |
|-----------|-------------------|--------|----------------|
| status:   | Planning          |        | scale: 1:20@A3 |
| proj no : | proj no : 19-2306 |        |                |