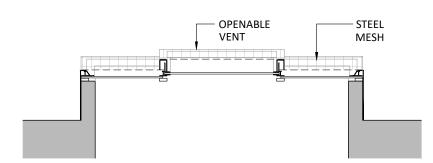

Rooflight RL06 & RL07

1:20 As Existing

Section B-B 1:20 As Existing

Section A-A

As Existing

date chkd. description rev. UCL

The Slade School of Fine Art Gower St, London, WC1E 6BT External Refurbishment

drawing title :

Rooflight RL06 & RL07 As Existing

london I gravesend I brighton | bristol I leeds I reading I manchester info@fulkers.co.uk // www.fulkers.co.uk // 01474 369175

| drawn:SL  |                   | chkd : | date: Jan 2020 |
|-----------|-------------------|--------|----------------|
| status:   | Planning          |        | scale: 1:20@A3 |
| proj no : | proj no : 19-2306 |        |                |