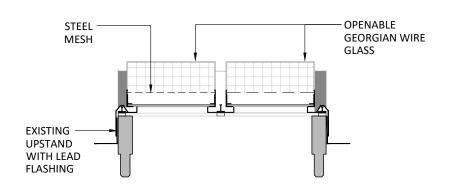

## Rooflight RL03

As Existing 1:20

Section B-B
As Existing 1:20

Section A-A
As Existing 1:20

1:20

0.4m

rev. description date chkd.

UCL

The Slade School of Fine Art
Gower St, London, WC1E 6BT
External Refurbishment

drawing title :

Rooflight RL03
As Existing