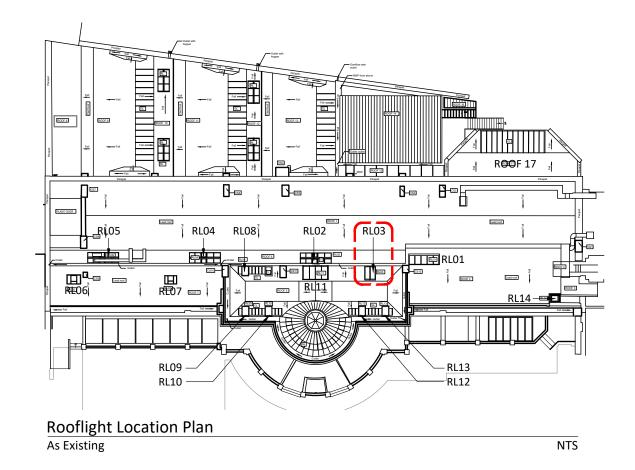

## Rooflight RL03

As Existing 1:20

Section B-B
As Existing 1:20

Section A-A
As Existing 1:20

1:20

0.4m

rev. description date chkd.

UCL

The Slade School of Fine Art
Gower St, London, WC1E 6BT
External Refurbishment

drawing title :

Rooflight RL03
As Existing