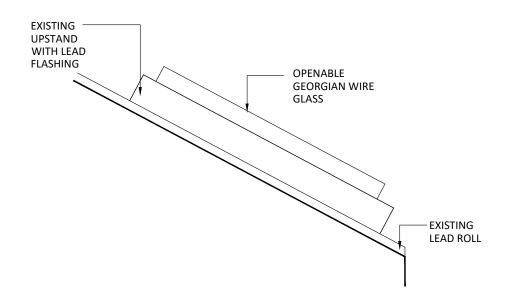

## Rooflight RL03

As Existing 1:20

Section B-B
As Existing 1:20

Section A-A
As Existing 1:20

1:20

0.4m

rev. description date chkd.

UCL

The Slade School of Fine Art
Gower St, London, WC1E 6BT
External Refurbishment

drawing title :

Rooflight RL03
As Existing