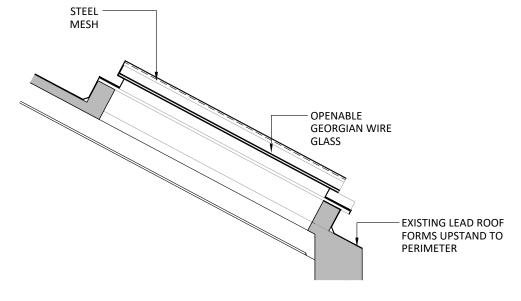

## Rooflight RL03

As Existing 1:20

Section B-B
As Existing 1:20

Section A-A
As Existing 1:20

1:20

0.4m

rev. description date chkd.

UCL

The Slade School of Fine Art
Gower St, London, WC1E 6BT
External Refurbishment

drawing title :

Rooflight RL03
As Existing