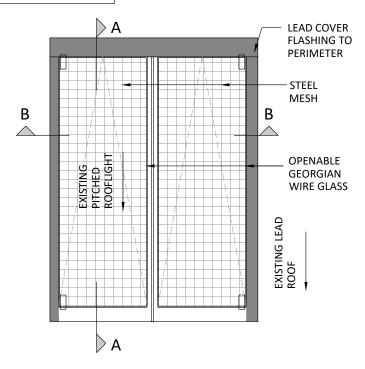

## Rooflight RL03

As Existing 1:20

Section B-B
As Existing 1:20

Section A-A
As Existing 1:20

1:20

0.4m

rev. description date chkd.

UCL

The Slade School of Fine Art
Gower St, London, WC1E 6BT
External Refurbishment

drawing title :

Rooflight RL03
As Existing