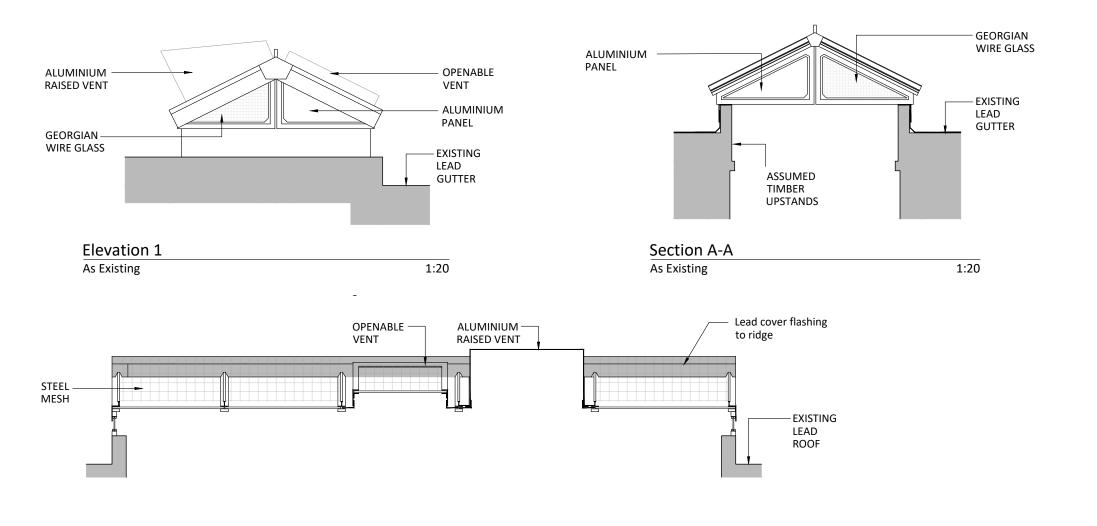

As Existing NTS

1:20

rev. description date chkd.

UCL

The Slade School of Fine Art Gower St, London, WC1E 6BT External Refurbishment

drawing title :

Rooflights RL02, RL04 & RL05 As Existing

Section B-B

As Existing 1:20 1:20

0 0.4m 0.8m 1.2m 1.6m 2m