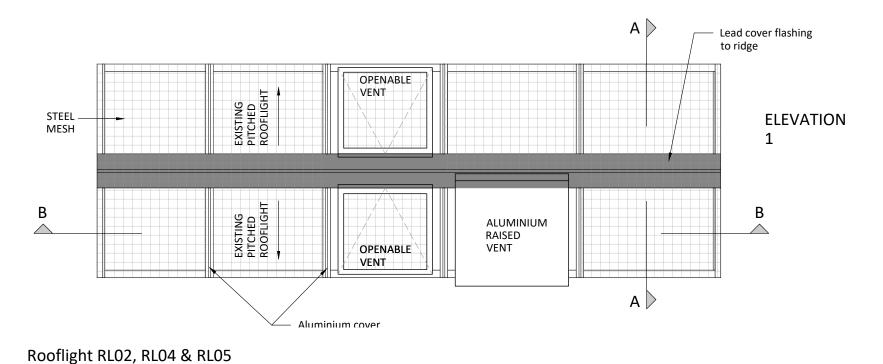

The Copyright of this drawing remains with The Fulker Consultancy Ltd and is not to be reproduced without written approval.

As Existing

RL05
RL04
RL08
RL02
RL03
RL11
RL11
RL11
RL12

Rooflight Location Plan

As Existing NTS

1:20

rev. description date chkd.

UCL

The Slade School of Fine Art Gower St, London, WC1E 6BT External Refurbishment

drawing title :

Rooflights RL02, RL04 & RL05 As Existing