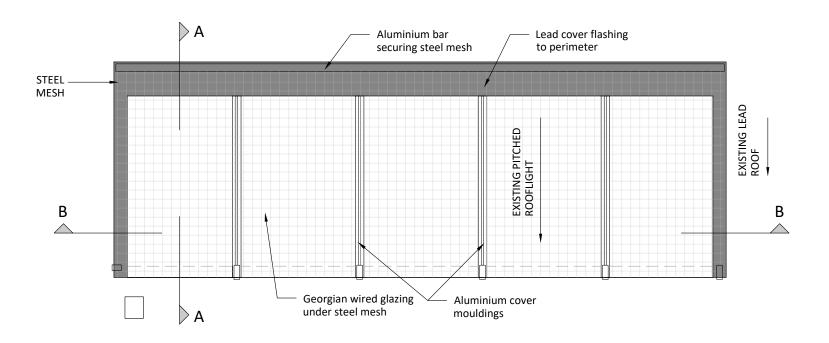

The Copyright of this drawing remains with The Fulker Consultancy Ltd and is not to be reproduced without written approval.

Rooflight RL01

As Existing 1:20

Section B-B
As Existing 1:20

Section A-A
As Existing 1:20

rev. description date chkd.

UCL

project

The Slade School of Fine Art Gower St, London, WC1E 6BT External Refurbishment

drawing title :

drg no :

Rooflight RL01
As Existing