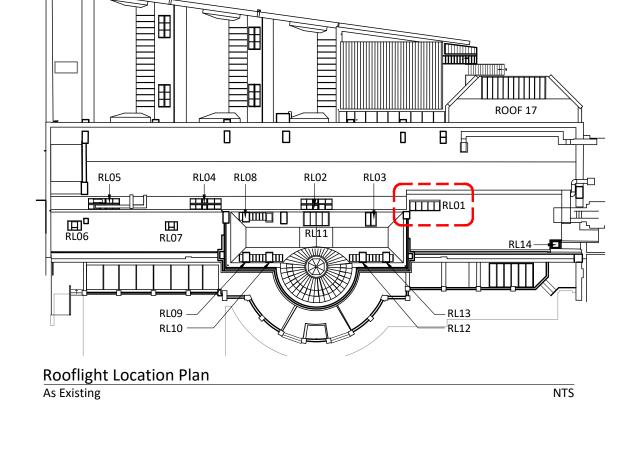

rev. description date chkd.

UCL

project

The Slade School of Fine Art Gower St, London, WC1E 6BT External Refurbishment

drawing title :

drg no :

Rooflight RL01
As Existing