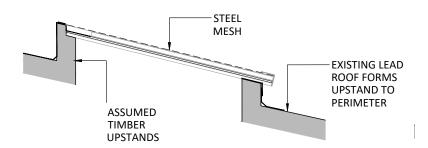

The Copyright of this drawing remains with The Fulker Consultancy Ltd and is not to be reproduced without written approval.

Rooflight RL01

As Existing 1:20

Section B-B
As Existing 1:20

Section A-A
As Existing 1:20

rev. description date chkd.

UCL

project

The Slade School of Fine Art Gower St, London, WC1E 6BT External Refurbishment

drawing title :

drg no :

Rooflight RL01
As Existing