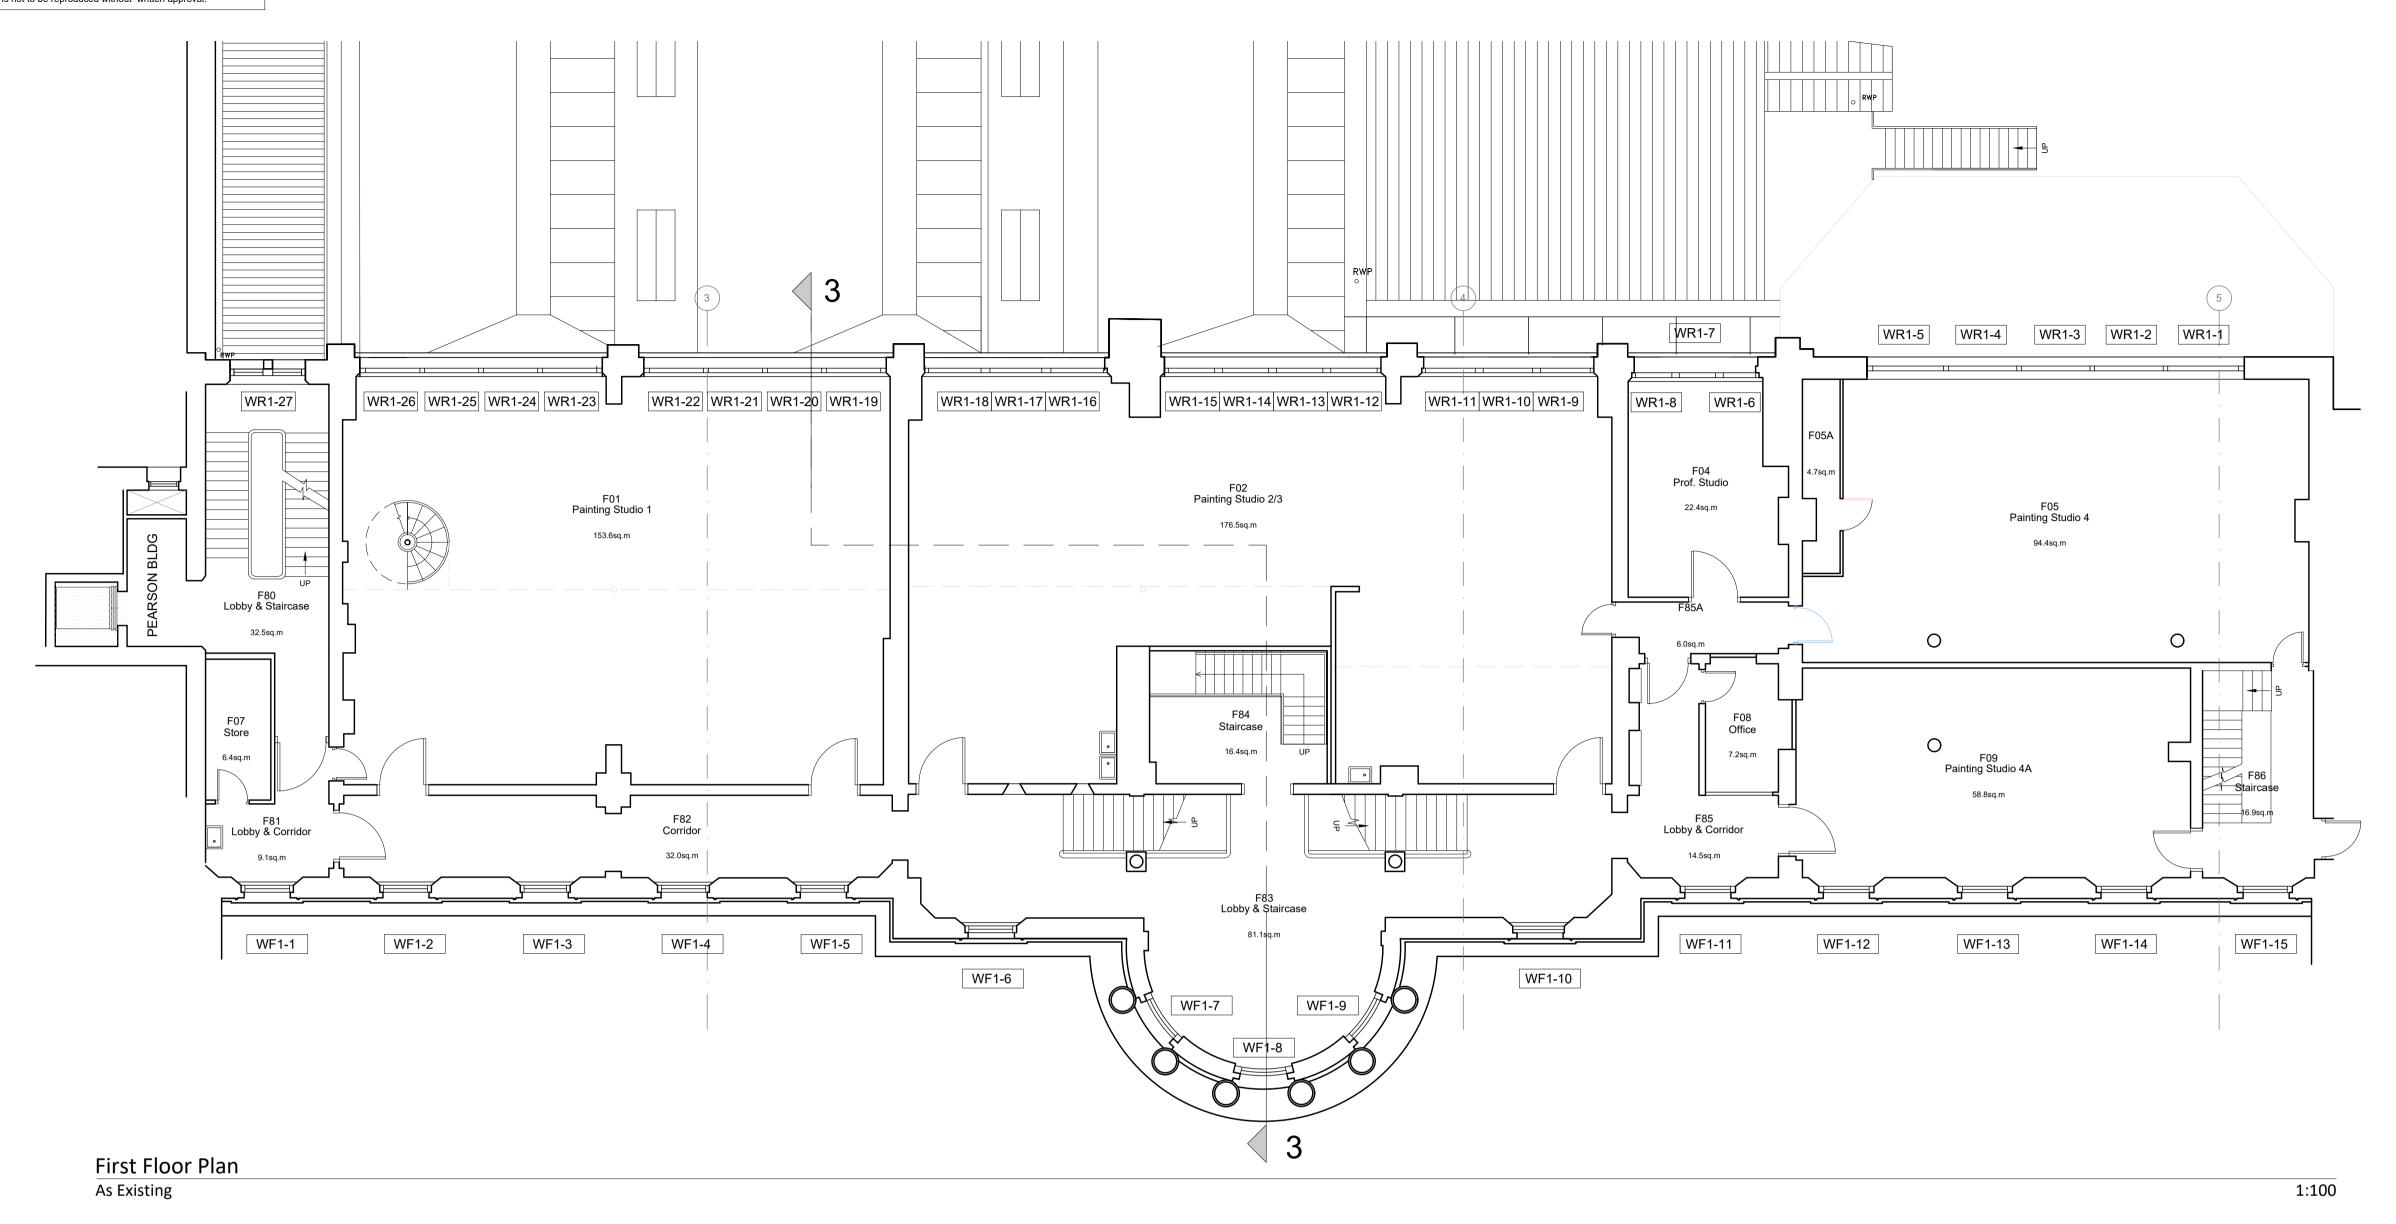

PSCI FAMING FAMI

A North point added 17.03.20

rev. description date chkd.

client:

UCL

project: The Slade School of Fine Art
Gower St, London, WC1E 6BT
External Refurbishment

drawing title:

First Floor Plan & Mezzanine

## **FulkersBaileyRussell**

As Existing

london I gravesend I brighton | bristol I leeds I reading I manchester

1:100

| info@fulkers.co.uk // www.fulkers.co.uk // 01474 369175 |        |                   |
|---------------------------------------------------------|--------|-------------------|
| drawu: CK                                               | chkd : | date: Jan 2020    |
| status: Planning                                        |        | scale: 1:100 @ A1 |
| proj no : 19-2306                                       |        |                   |
| drg no : 100-0                                          | 4      | rev no: A         |