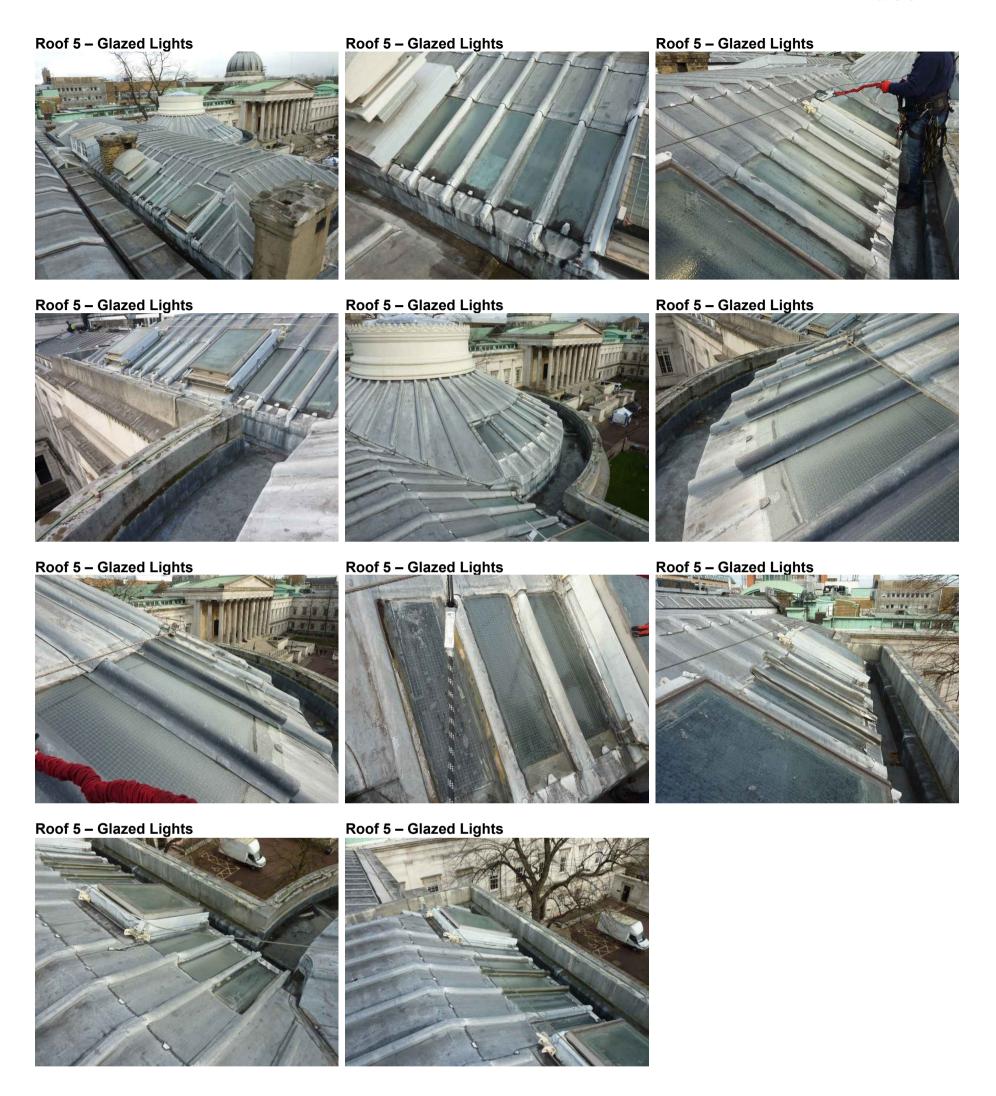

Roof 4 - RL 1

Roof 5 - RL 10

Roof 5 - RL 11

Roof 5 - RL 12

Roof 5 - RL 13

Roof 5 - Internal Dome

Roof 5 - Internal Glazed Lights

Roof 6