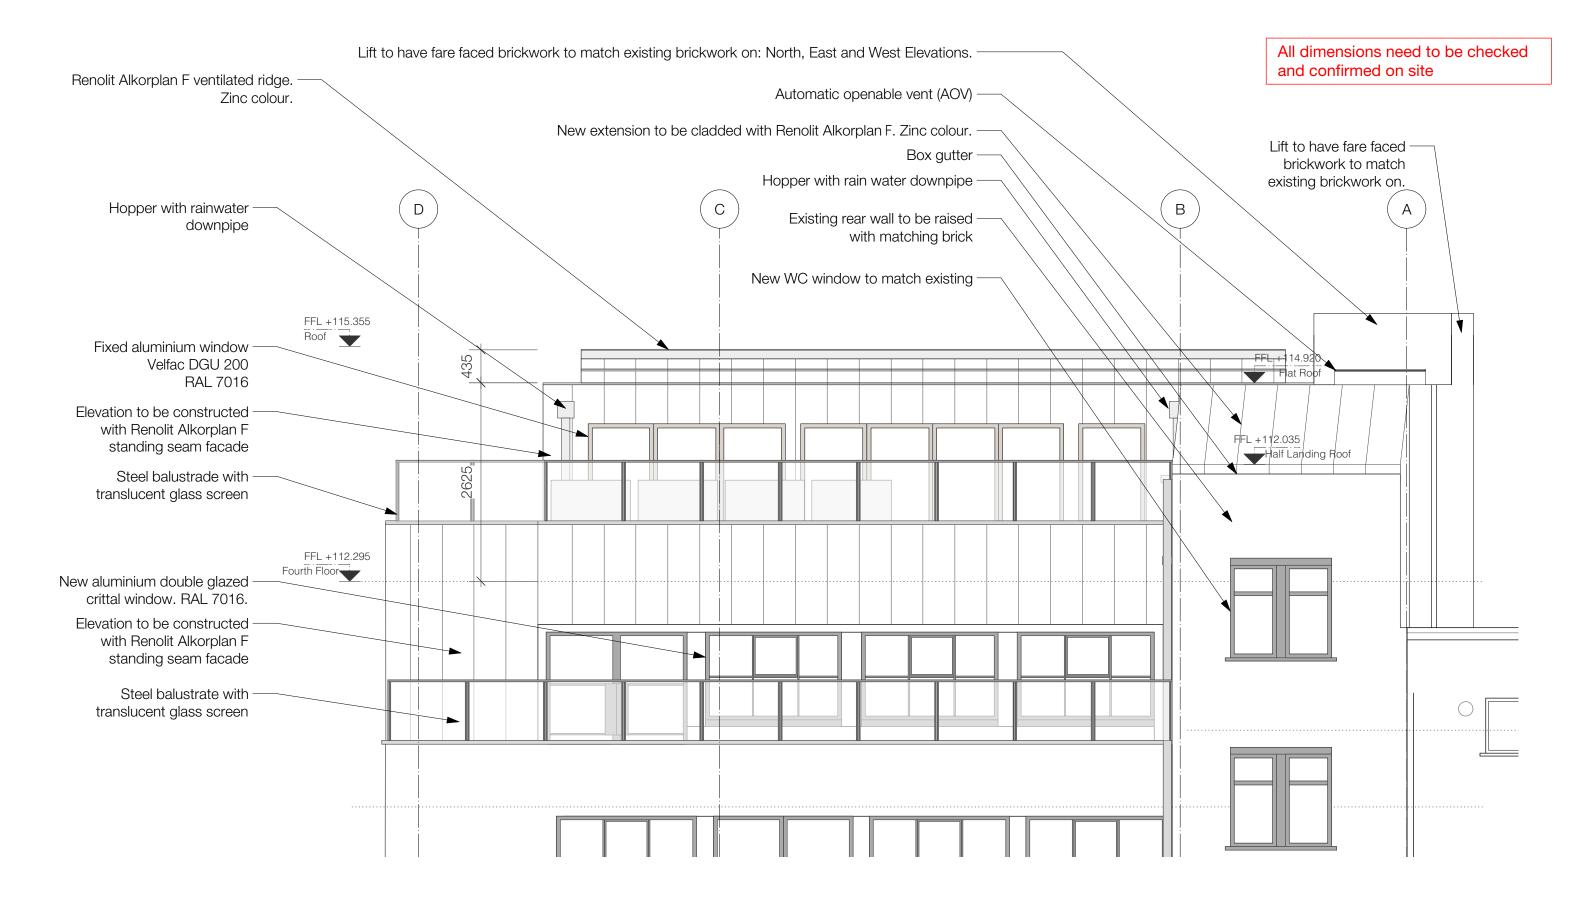

4th Floor - North Elevation Scale: 1:50

Chassay Studio

108 Palace Gardens Terrace, London W8 4RT t. 0207 243 1516

General Notes

1) Do not scale from this drawing.
2) Written dimensions only to be used.
3) All dimensions are in millimetres.
4) These drawings shall be read in conjunction with all other relevant drawings, written instructions and specifications.
5) Any discrepancies or inconsistencies must be reported to the architect immediately.
6) CHASSAY STINIO LT 2017

4TH FLOOR - NORTH ELEVATION

 Job Code
 Drawing No.
 Revision
 status : FOR

 1661 - B-16
 C
 PLANNING

 Date
 Scale

 31.10.2018
 1:50 @ A3