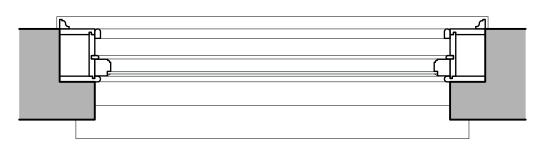

### Drawing Key:

Indicates existing solid walls.

Indicates existing stud walls.

**Drawing Notes:** 

Revisions:

Proposed Window