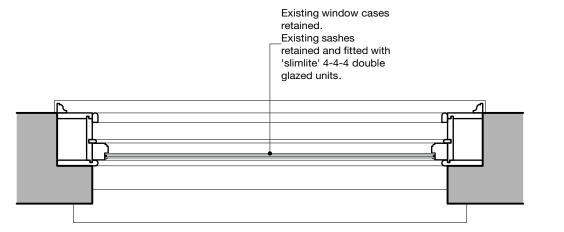

### Drawing Key:

Indicates existing solid walls.

Indicates existing stud walls.

**Drawing Notes:** 

Revisions:

Proposed Window