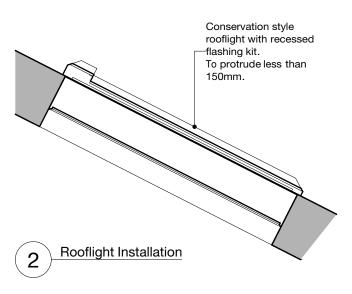

Section Key Scale: 1:100

#### **Dimensions Note:**

All sizes to be checked on site by main contractor prior to order.

### Drawing Key:

Indicates existing solid walls. Indicates existing stud walls.

### **Drawing Notes:**

Revisions: Drawings updated.



# **somnermacdonald**architects

126/2 Calton Road **Edinburgh** EH8 8JQ • 0131 558 7575 www.somnermacdonald.co.uk

Project Address:

9 Woodsome Road, London

Project Title:

**Extension and Alterations to House** 

## **Sections as Proposed**

Drawing number: 1807-05

1st issued:

8 August 2018

Paper size:

**A2** 

Stage / Purpose of Issue:

### **PLANNING**

Dimensions stated are in millimetres unless specifically noted otherwise.

Do not rely upon sizes scaled directly from printed drawings.

Contractor to ensure full size colou