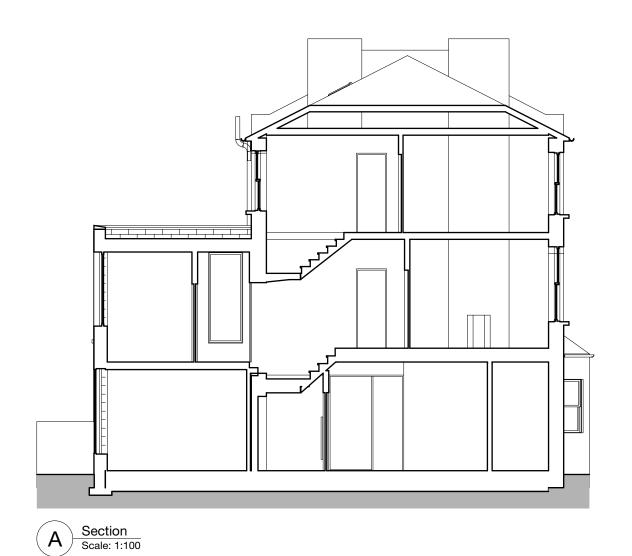

Section Key Scale: 1:100

### Drawing Key:

Indicates existing solid walls. Indicates existing stud walls.