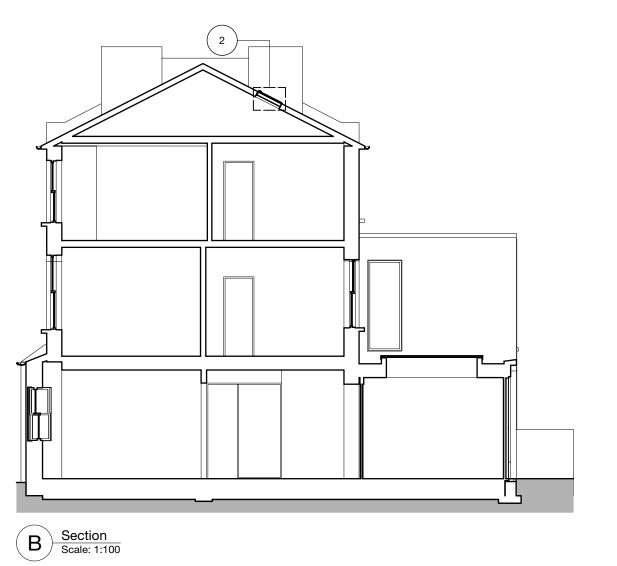

Section Key Scale: 1:100

### Drawing Key:

Indicates existing solid walls. Indicates existing stud walls.