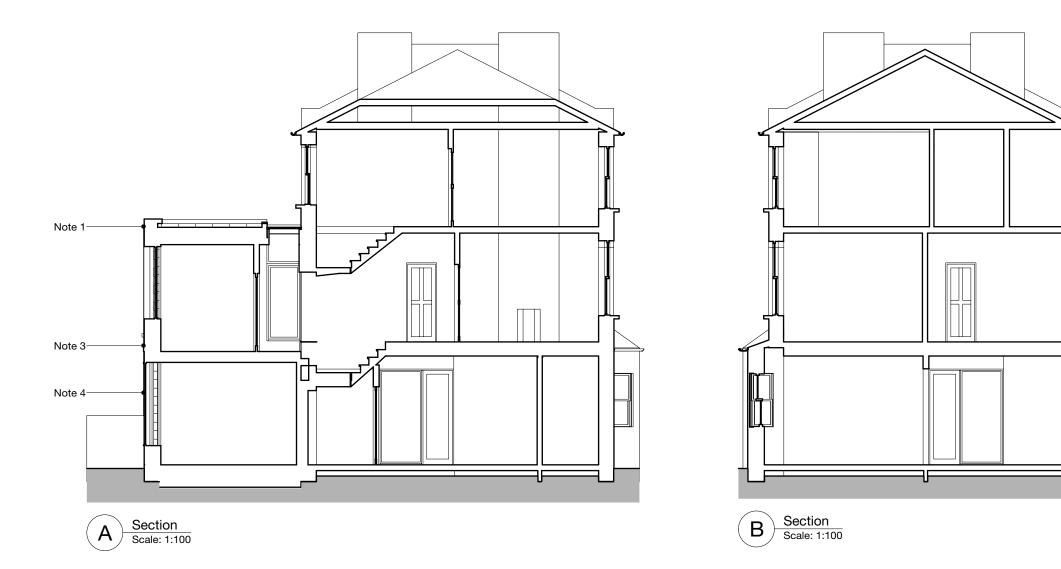

## **Drawing Notes:**

- Light brown grey waterstruck brick cope.
- Precast fair faced concrete stringcourse and cope.
- Frameless glazing with tinted glass.
- Glass balustrade.
- Fineline or similar alumium sliding doorset.

-Note 5

-Note 6

Revisions: **C** 31/10/2019 Copes amended.

Windows on south elevation amended.