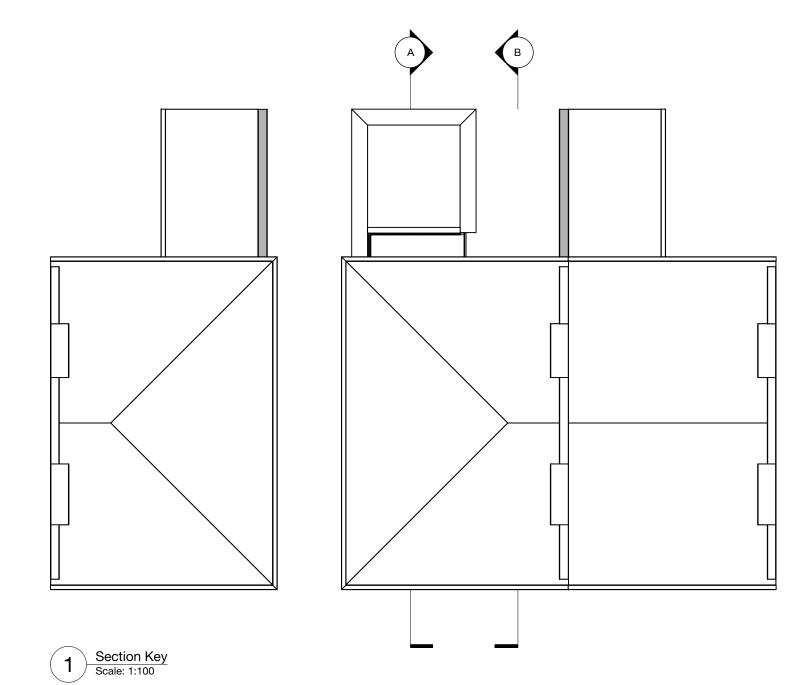

## **Drawing Key:**

Indicates existing solid walls. Indicates existing stud walls.