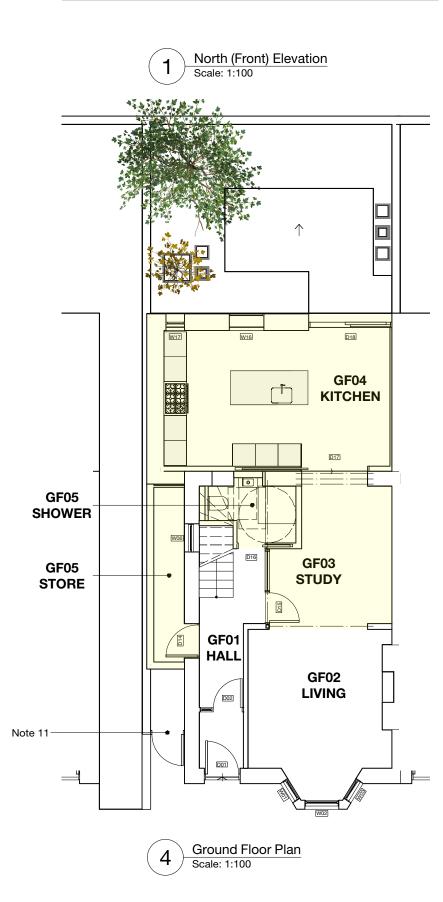

### Drawing Key:

Indicates existing solid walls. Indicates existing stud walls.

#### Line Type Key:

----- Cornice / downstand / ceiling profile.