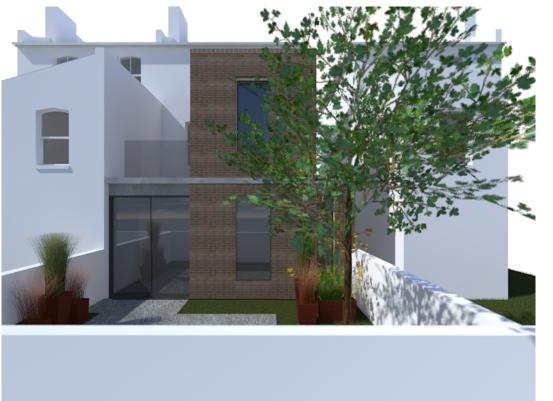

#### Drawing Notes:

- Light brown grey waterstruck brick cope.
- Smooth render. Frameless glazing with tinted glass.
- Fineline or similar alumium sliding doorset.
- Precast fair faced concrete stringcourse and cope.
- Glass to glass joint with sprandral panel below.
- Glass balustrade.
- Rooflight. EPDM flat roof.
- Timber decking over EPDM flat roof. 10.
- 11. New side gate.
- 12. Precast fair faced concrete cope
- 13. Light brown grey waterstruck brick.

Revisions:

C 31/10/2019 Render omitted and brick indicated to external walls. Brick cope indicated. Windows amended on South elevation.