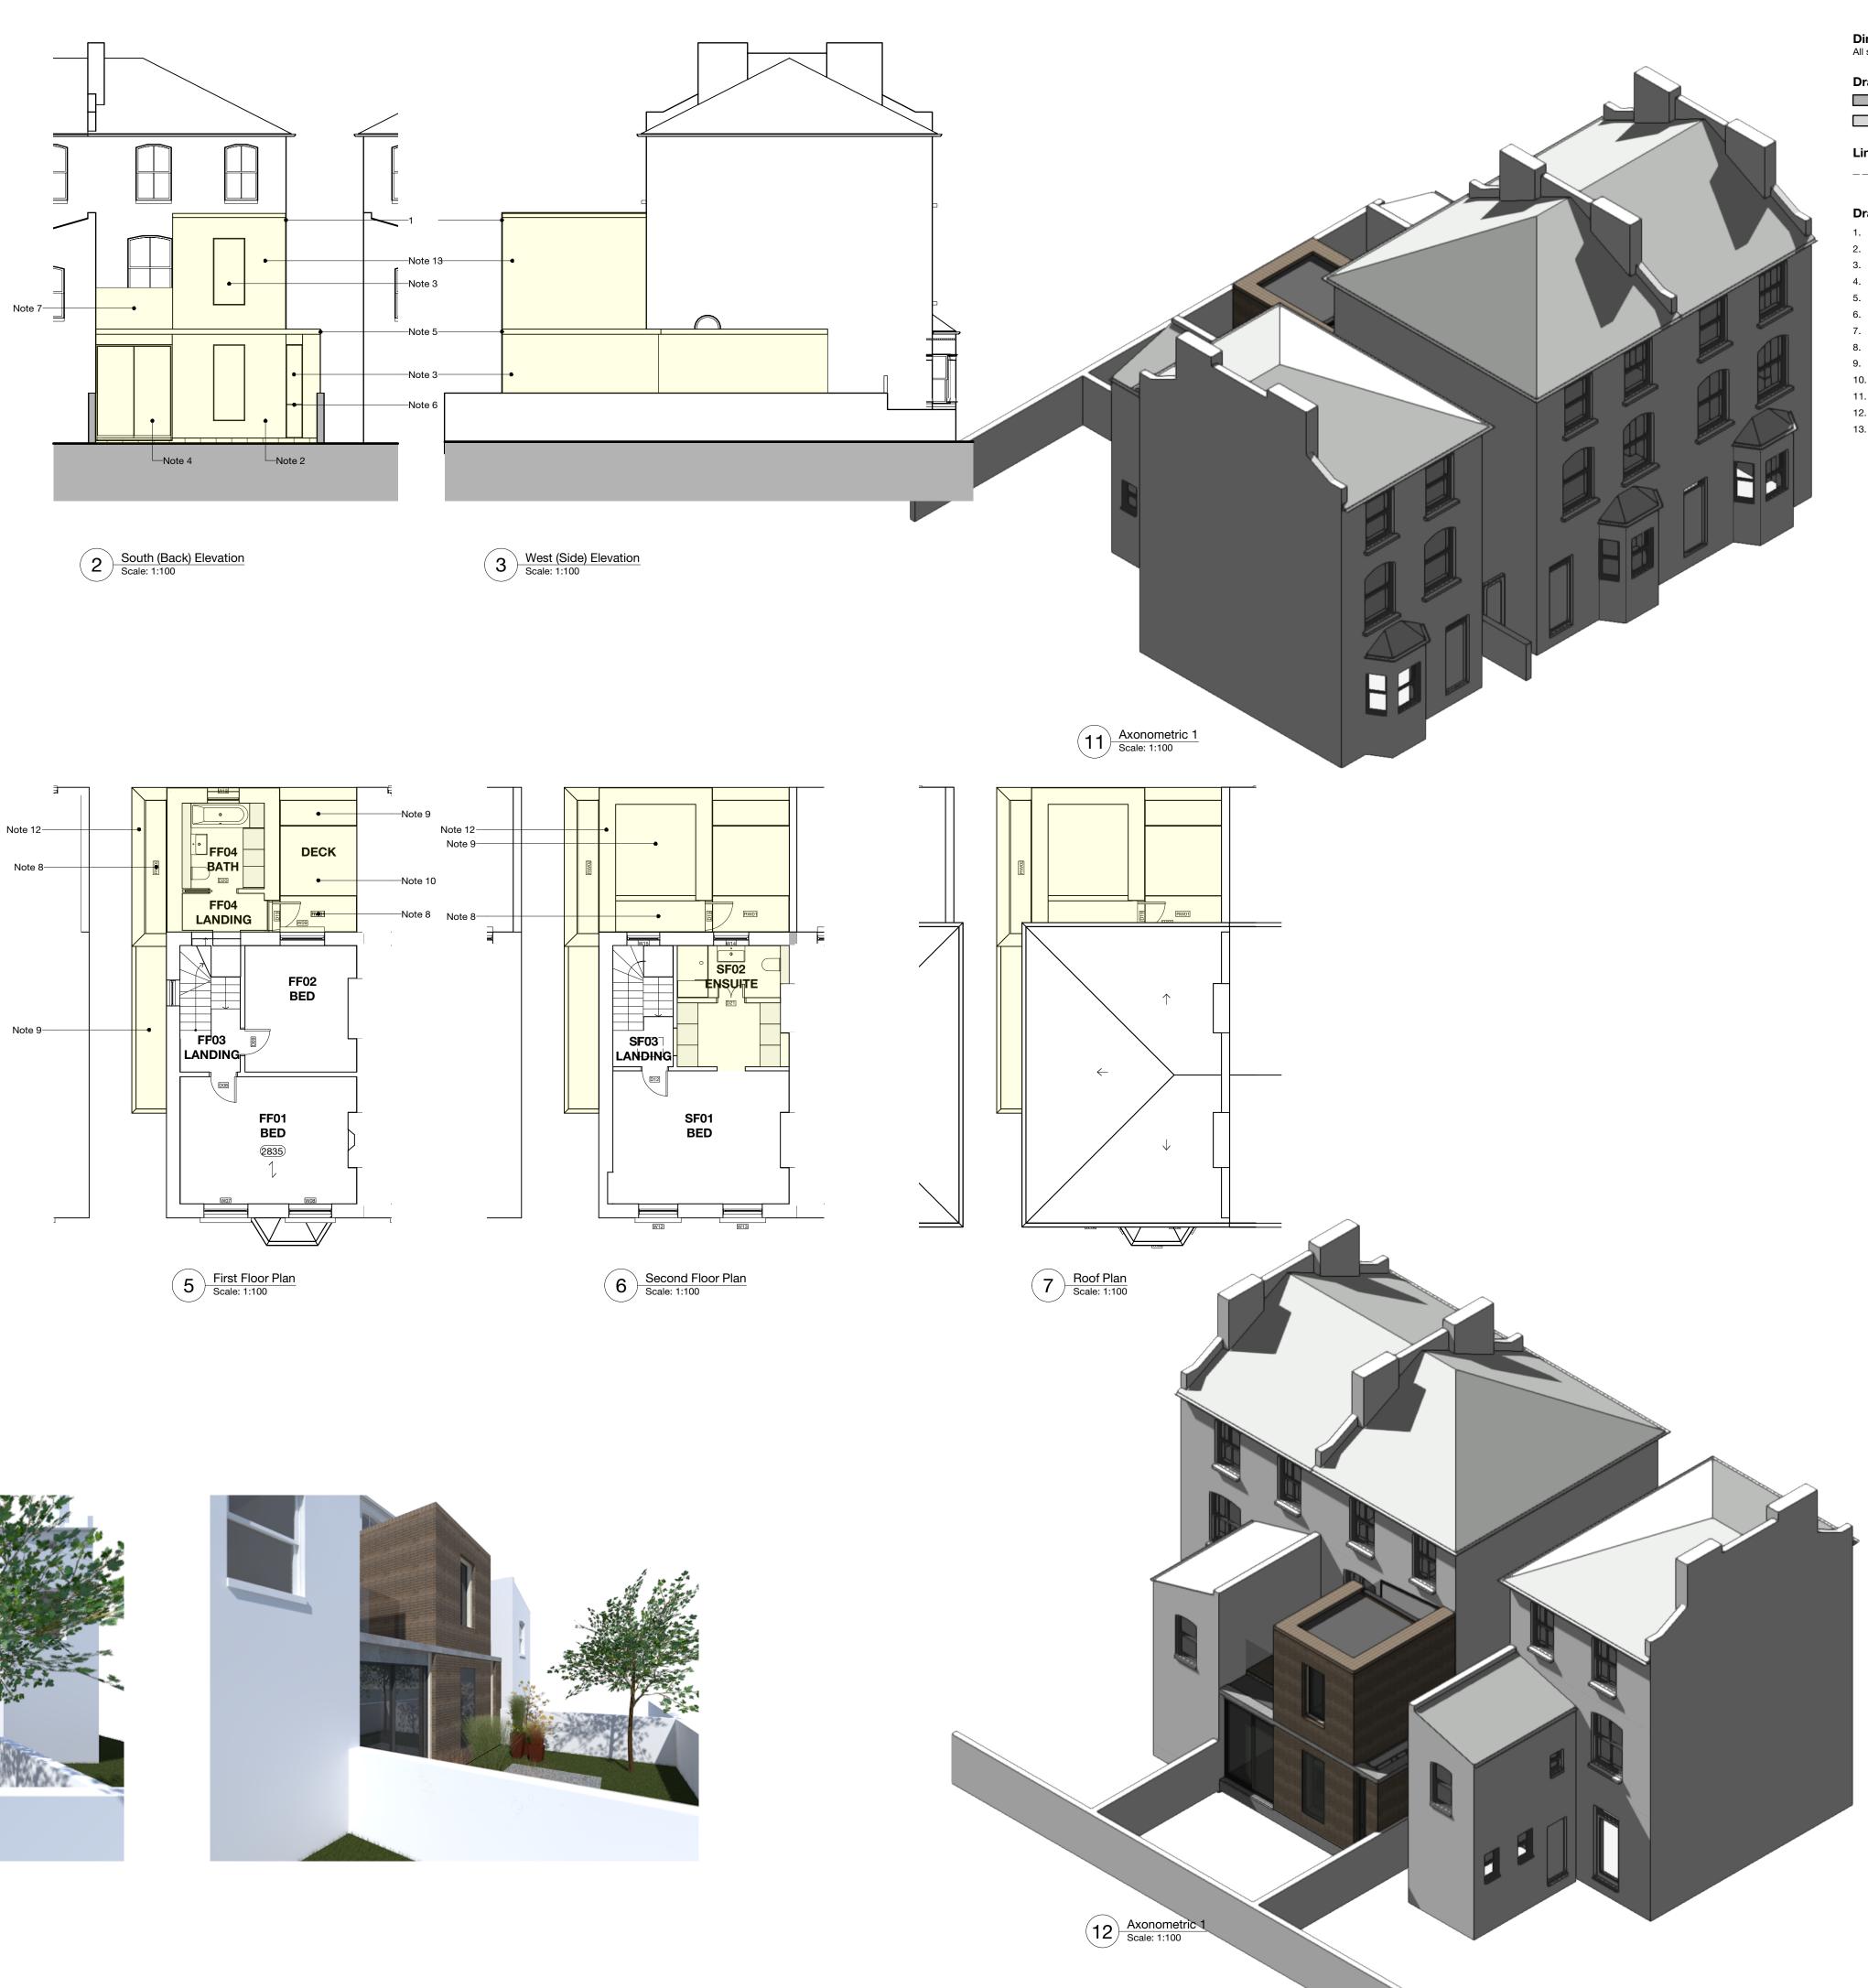

### Drawing Key:

Indicates existing solid walls. Indicates existing stud walls.

#### Line Type Key:

----- Cornice / downstand / ceiling profile.

#### Drawing Notes:

- Light brown grey waterstruck brick cope.
- Smooth render. Frameless glazing with tinted glass.
- Fineline or similar alumium sliding doorset.
- Precast fair faced concrete stringcourse and cope.
- Glass to glass joint with sprandral panel below.
- Glass balustrade.
- Rooflight. EPDM flat roof.
- Timber decking over EPDM flat roof. 10.
- 11. New side gate.
- 12. Precast fair faced concrete cope
- 13. Light brown grey waterstruck brick.

Revisions:

C 31/10/2019 Render omitted and brick indicated to external walls. Brick cope indicated. Windows amended on South elevation.

# somnermacdonaldarchitects 126/2 Calton Road **Edinburgh** EH8 8JQ • 0131 558 7575 www.somnermacdonald.co.uk

Project Address: 9 Woodsome Road, London

Project Title: Extension and Alterations to House

Title: Arrangements as Proposed Drawing number: 1807-04 С

1st issued: 8 August 2018

Paper size: A1

Stage / Purpose of Issue: PLANNING

Dimensions stated are in millimetres unless specifically noted otherwise.

Do not rely upon sizes scaled directly from printed drawings.

Contractor to ensure full size colour printed copies of this drawing are made available on site and to all relevant subcontractors as required.