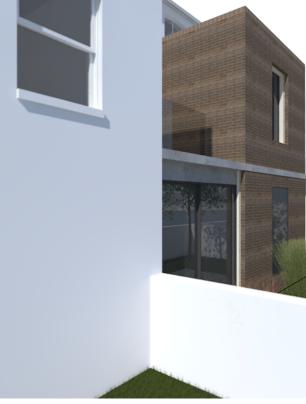

#### Drawing Notes:

- Light brown grey waterstruck brick cope.
- Smooth render. Frameless glazing with tinted glass.
- Fineline or similar alumium sliding doorset.
- Precast fair faced concrete stringcourse and cope.
- Glass to glass joint with sprandral panel below.
- Glass balustrade.
- Rooflight. EPDM flat roof.
- Timber decking over EPDM flat roof. 10.
- 11. New side gate.
- 12. Precast fair faced concrete cope
- 13. Light brown grey waterstruck brick.

Revisions:

C 31/10/2019 Render omitted and brick indicated to external walls. Brick cope indicated. Windows amended on South elevation.