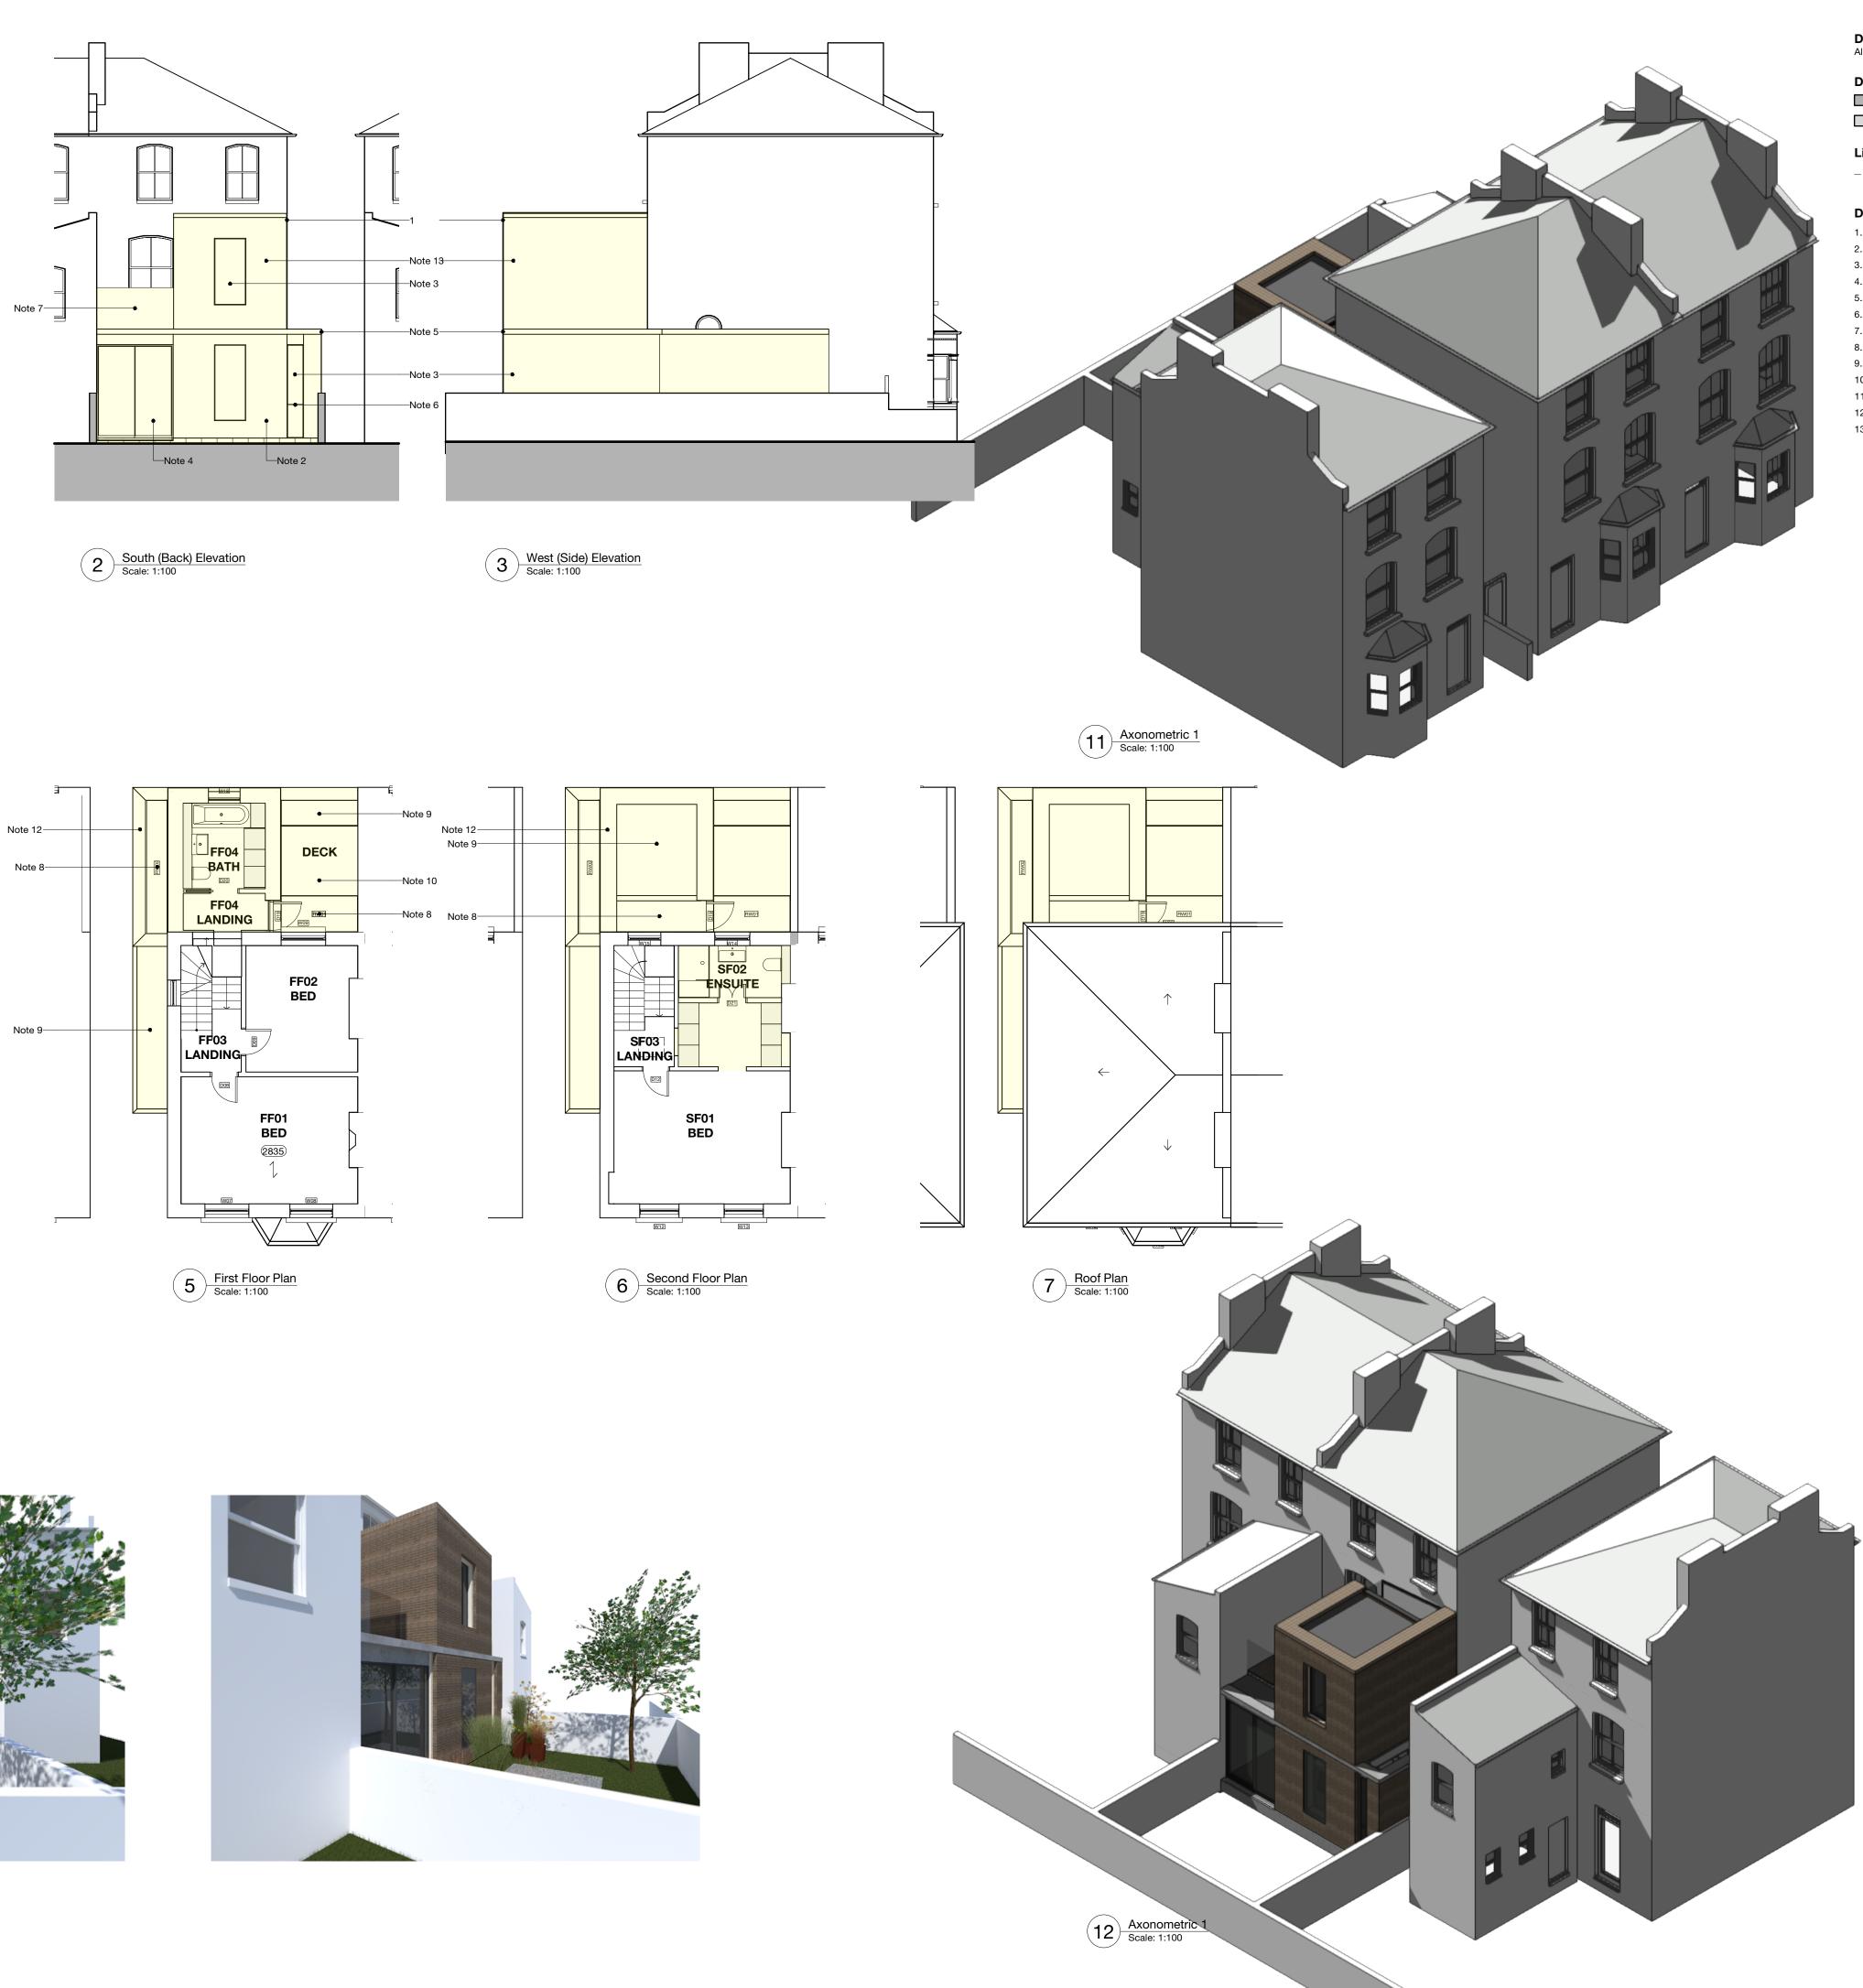

### Drawing Key:

Indicates existing solid walls. Indicates existing stud walls.

#### Line Type Key:

----- Cornice / downstand / ceiling profile.

#### Drawing Notes:

- Light brown grey waterstruck brick cope.
- Smooth render. Frameless glazing with tinted glass.
- Fineline or similar alumium sliding doorset.
- Precast fair faced concrete stringcourse and cope.
- Glass to glass joint with sprandral panel below.
- Glass balustrade.
- Rooflight. EPDM flat roof.
- Timber decking over EPDM flat roof. 10.
- 11. New side gate.
- 12. Precast fair faced concrete cope
- 13. Light brown grey waterstruck brick.

Revisions:

C 31/10/2019 Render omitted and brick indicated to external walls. Brick cope indicated. Windows amended on South elevation.

# somnermacdonaldarchitects 126/2 Calton Road **Edinburgh** EH8 8JQ • 0131 558 7575 www.somnermacdonald.co.uk

Project Address: 9 Woodsome Road, London

Project Title: Extension and Alterations to House

Title: Arrangements as Proposed Drawing number: 1807-04 С

1st issued: 8 August 2018

Paper size: A1

Stage / Purpose of Issue: PLANNING

Dimensions stated are in millimetres unless specifically noted otherwise.

Do not rely upon sizes scaled directly from printed drawings.

Contractor to ensure full size colour printed copies of this drawing are made available on site and to all relevant subcontractors as required.