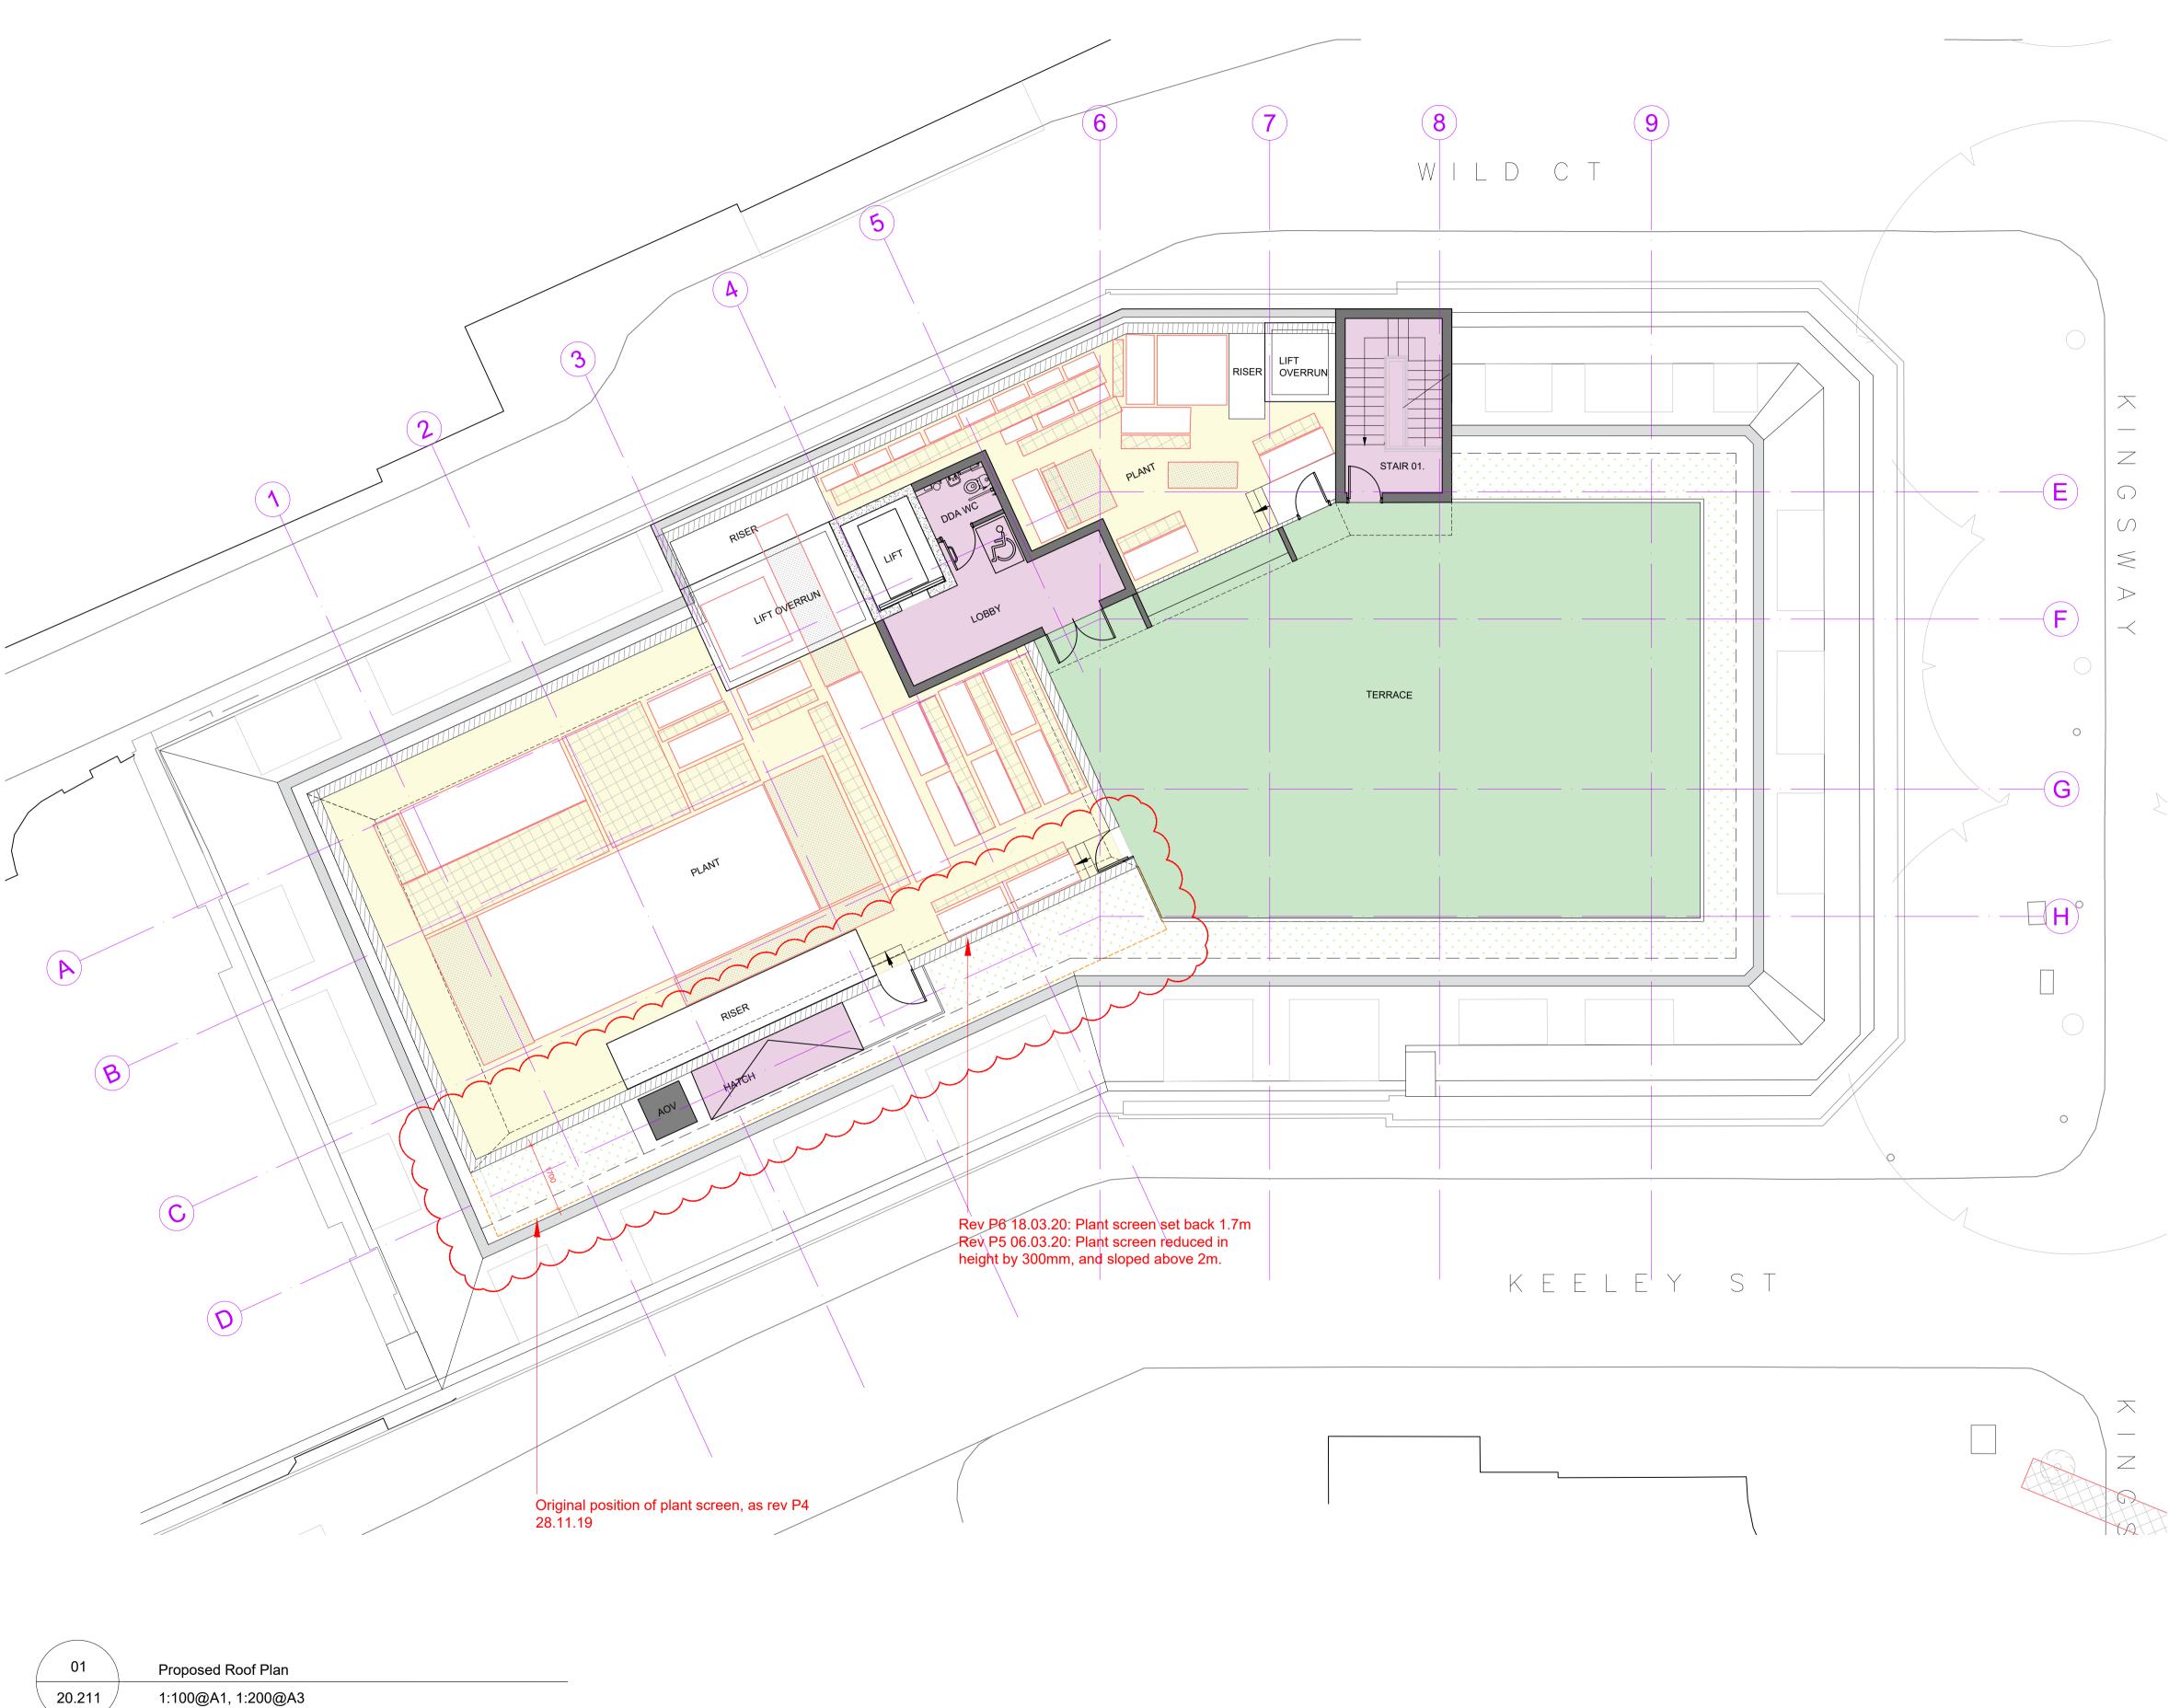

## **BARR GAZETAS**

Terrace Green roof MEPH services Acoustic plant screen

| P7 | Issued for Planning Roof plant equipment shown | AC | 24.03.20 |
|----|------------------------------------------------|----|----------|
| P6 | Issued for Planning - Plant screen set back    | AC | 18.03.20 |
| P5 | Issued for Planning - Plant screen<br>amended  | AC | 06.03.20 |
| P4 | Issued for Planning                            | AC | 28.11.19 |
|    |                                                |    |          |