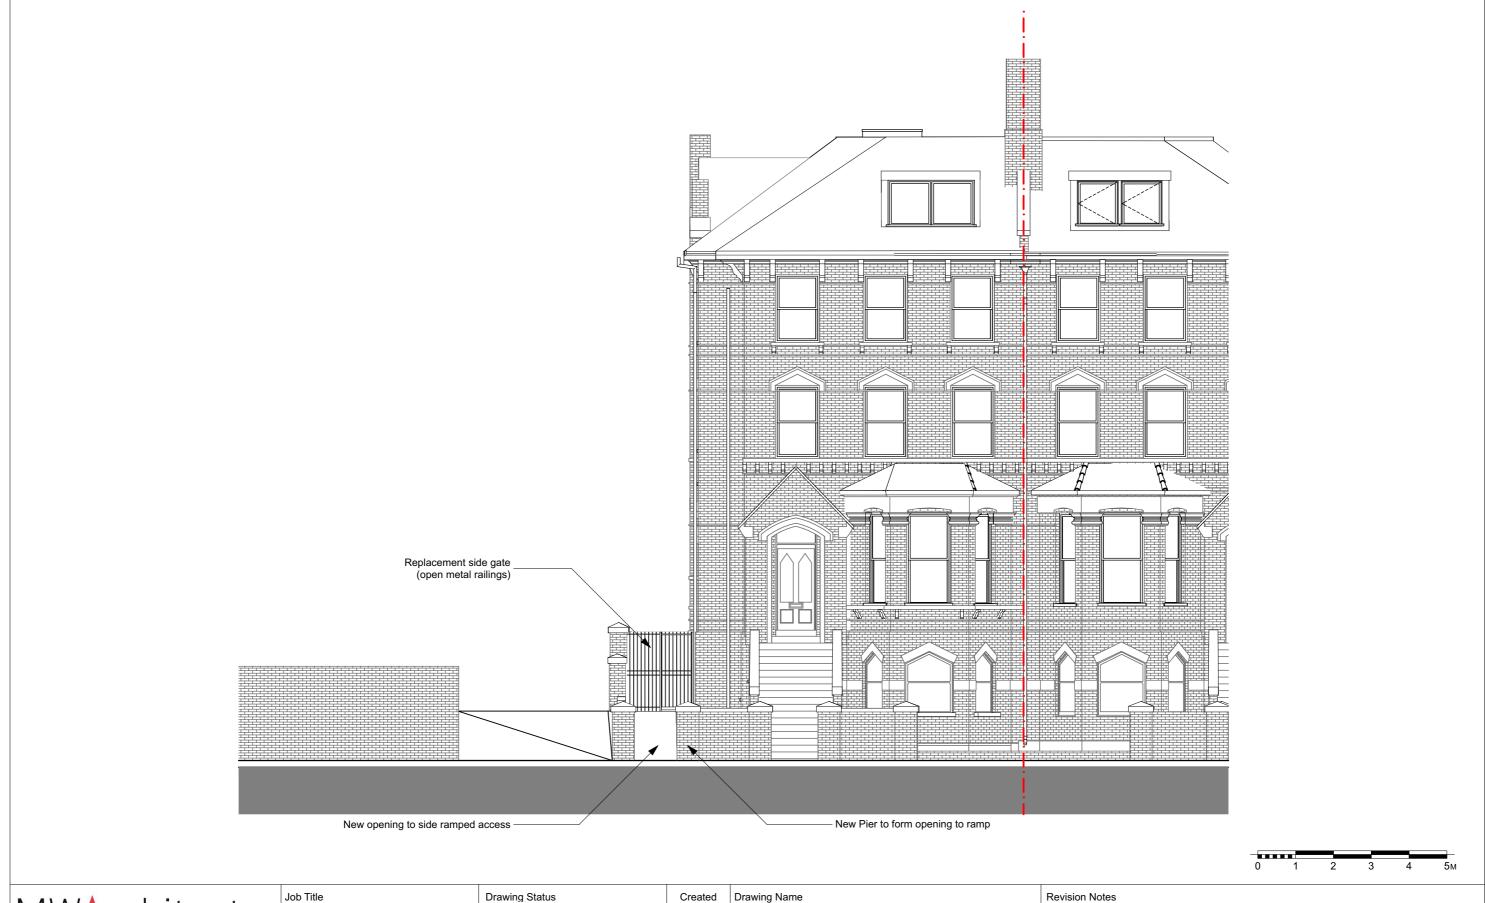

| MW∧rchitects                                                                                           | Job Title<br>14 Prince Arthur Road | Drawing Status<br>PLANNING<br>Landscape Works     | Created 26.03.19 | Drawing Name<br>Proposed Front Elevation | Revision Notes<br>Rev A: Implemented perm<br>Areas shown as proposed<br>which deals with the lands |
|--------------------------------------------------------------------------------------------------------|------------------------------------|---------------------------------------------------|------------------|------------------------------------------|----------------------------------------------------------------------------------------------------|
| The Tea Factory<br>110 Endwell Road                                                                    | Job Number 1807                    |                                                   | Issue Date       | Layout ID Revision                       | Rev B: Replacement side<br>following discussion with C                                             |
| London<br>SE4 2LX © Copyright 2017 - All rights reserved<br>020 7407 6767 Matthew Wood Architects Ltd. | Drawn by - LN                      | 1:100 at A3                                       | 06.04.20         | P2.0 B                                   |                                                                                                    |
|                                                                                                        |                                    | Do not scale from this drawing. If in doubt, ask. |                  |                                          |                                                                                                    |

permissions shown as existing following discussion with Case Officer. used demolition and/or new construction relate solely to this application andscaping of the front garden area of 14 Prince Arthur Road. side gate shown as open metal railings rather than solid timber panel ith Case Officer.