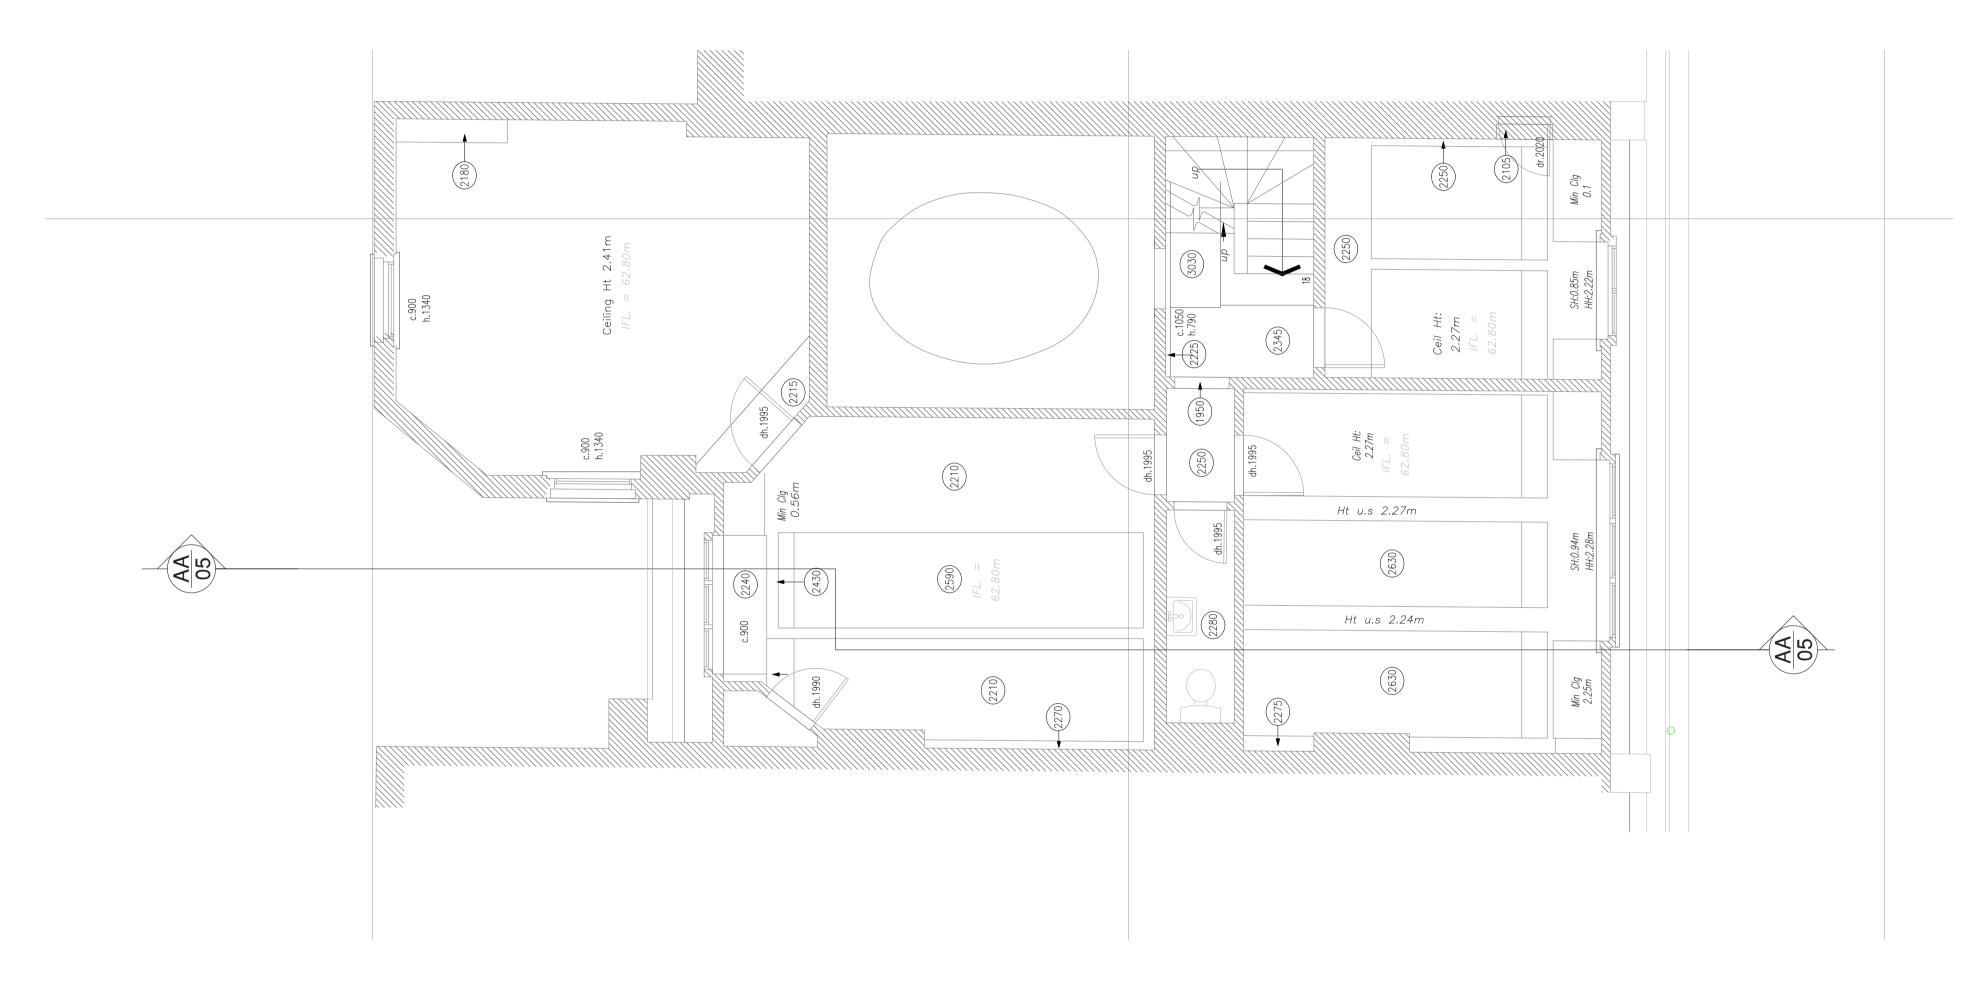

### General Notes

29a Montague Street, London WC1B 5BL

Tel: +44(0)20 7636 2885 Fax: +44(0)20 7255 1729

23 Bedford Square London

Third Floor General Arrangement

| Drawing No BB061-GA05 |                   |         |            |  |  |  |
|-----------------------|-------------------|---------|------------|--|--|--|
| Scale<br>1:50         | Drawn<br>SEM      | Checked | Co-ord chk |  |  |  |
| Drawing size A1       | Date<br>March '20 | Date    | Date       |  |  |  |
| PLANNING              |                   |         |            |  |  |  |