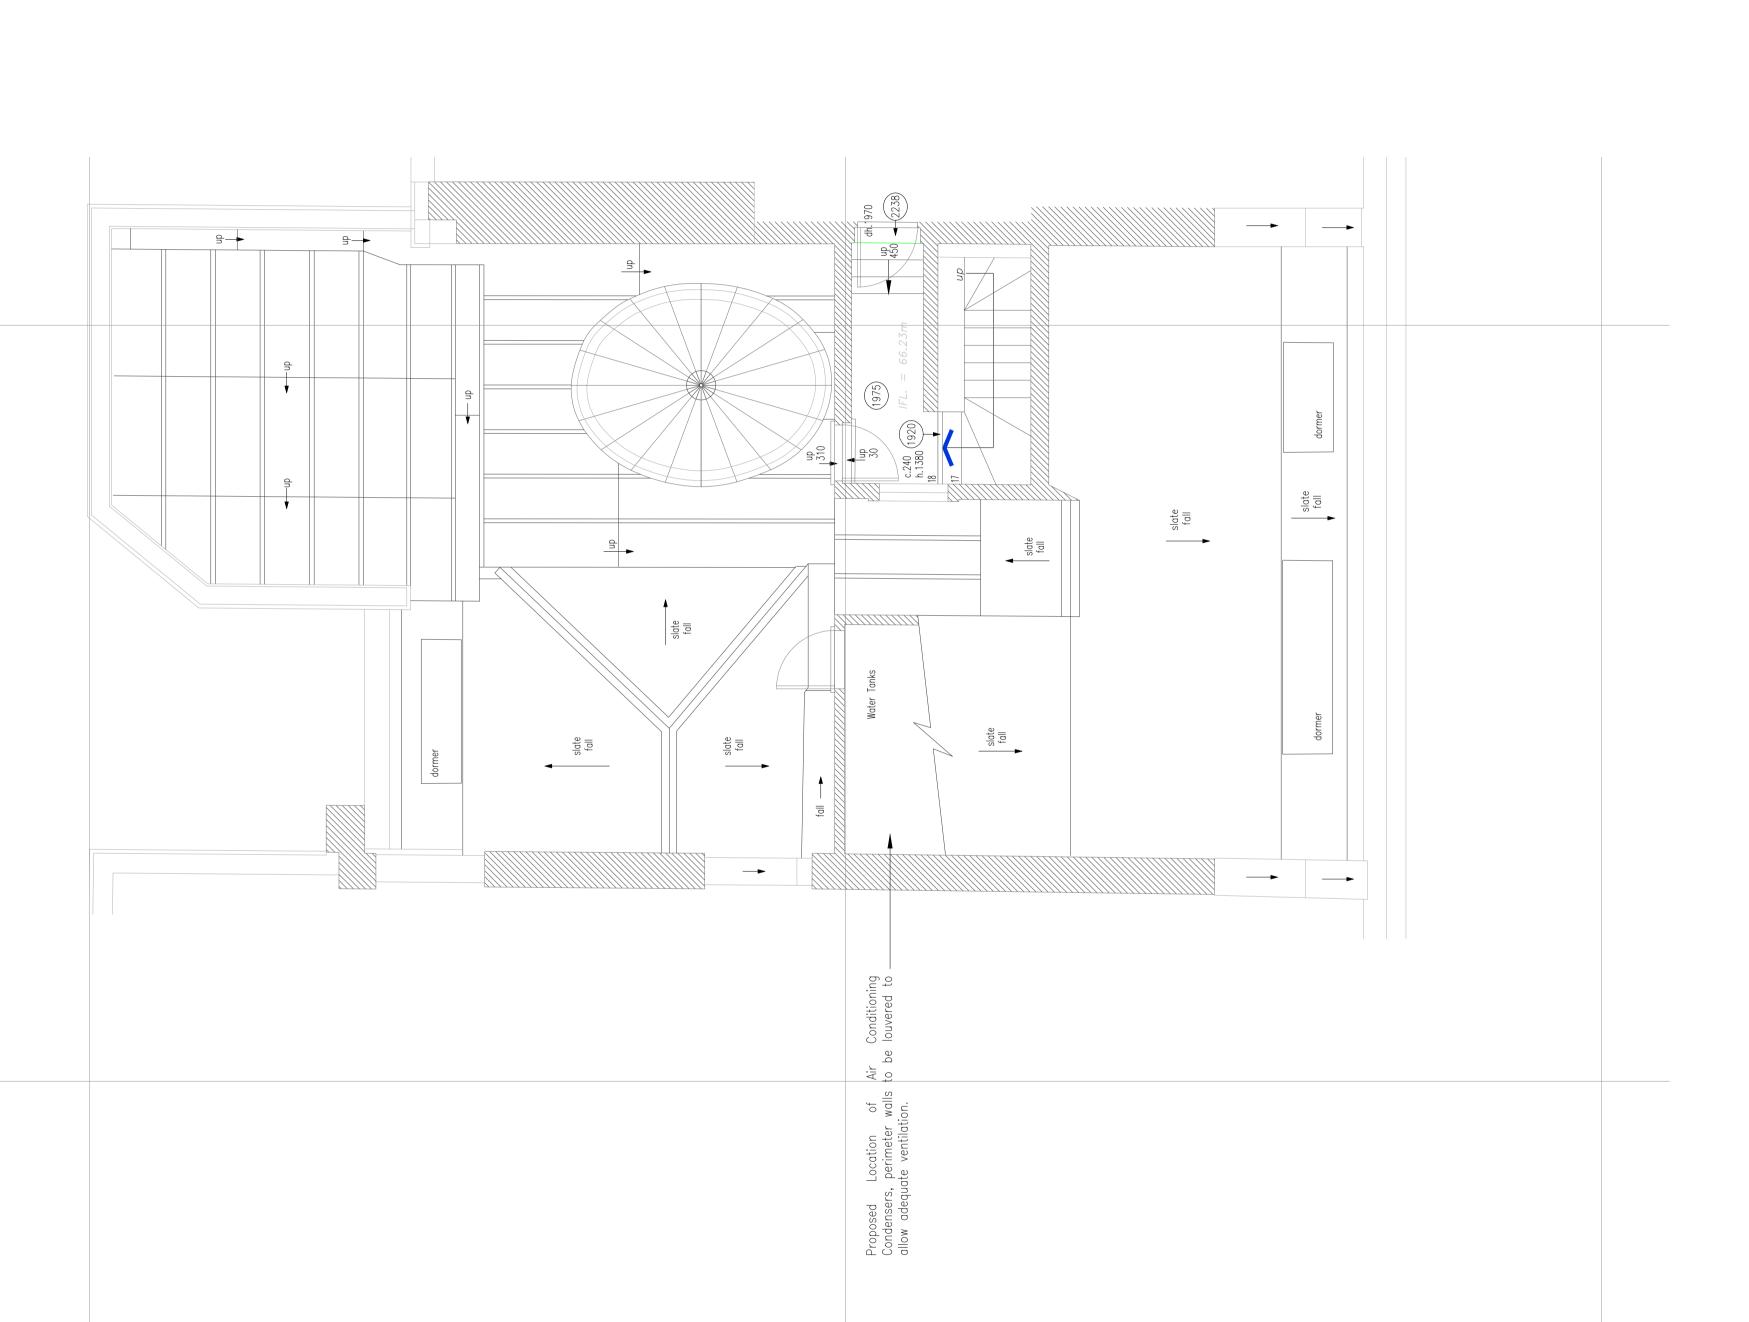

©BEDFORD ESTATES BLOOMSBURY LTD COPYRIGHT: REPRODUCTION IN WHOLE OR PART BY ANY MEANS IS PROHIBITED WITHOUT THE PRIOR WRITTEN PERMISSION OF BEDFORD ESTATES BLOOMSBURY LTD

©BEDFORD ESTATES BLOOMSBURY LTD COPYRIGHT: REPRODUCTION IN WHOLE OR PART BY ANY MEANS IS PROHIBITED WITHOUT THE PRIOR WRITTEN PERMISSION OF BEDFORD ESTATES BLOOMSBURY LTD

DO NOT SCALE

Use only written dimension. All dimension must be verified prior to works being put into hand and any discrepancies reported to the originator.

Health and Safety Information

|                                     | Details | Sign | Date |
|-------------------------------------|---------|------|------|
| Asbestos Survey                     |         |      |      |
| Structural Check/Lifting & Handling |         |      |      |
| Site Survey                         |         |      |      |
| Access and Egress/Site Compound     |         |      |      |
| Hazards Identified                  |         |      |      |

General Notes

29a Montague Street, London WC1B 5BL

Tel: +44(0)20 7636 2885 Fax: +44(0)20 7255 1729

23 Bedford Square London

Roof Plan

| BB061-GA06      |                   |         |            |  |  |  |
|-----------------|-------------------|---------|------------|--|--|--|
| Scale<br>1:50   | Drawn<br>SEM      | Checked | Co-ord chk |  |  |  |
| Drawing size A1 | Date<br>March '20 | Date    | Date       |  |  |  |
| Status          | PLAN              | INING   |            |  |  |  |