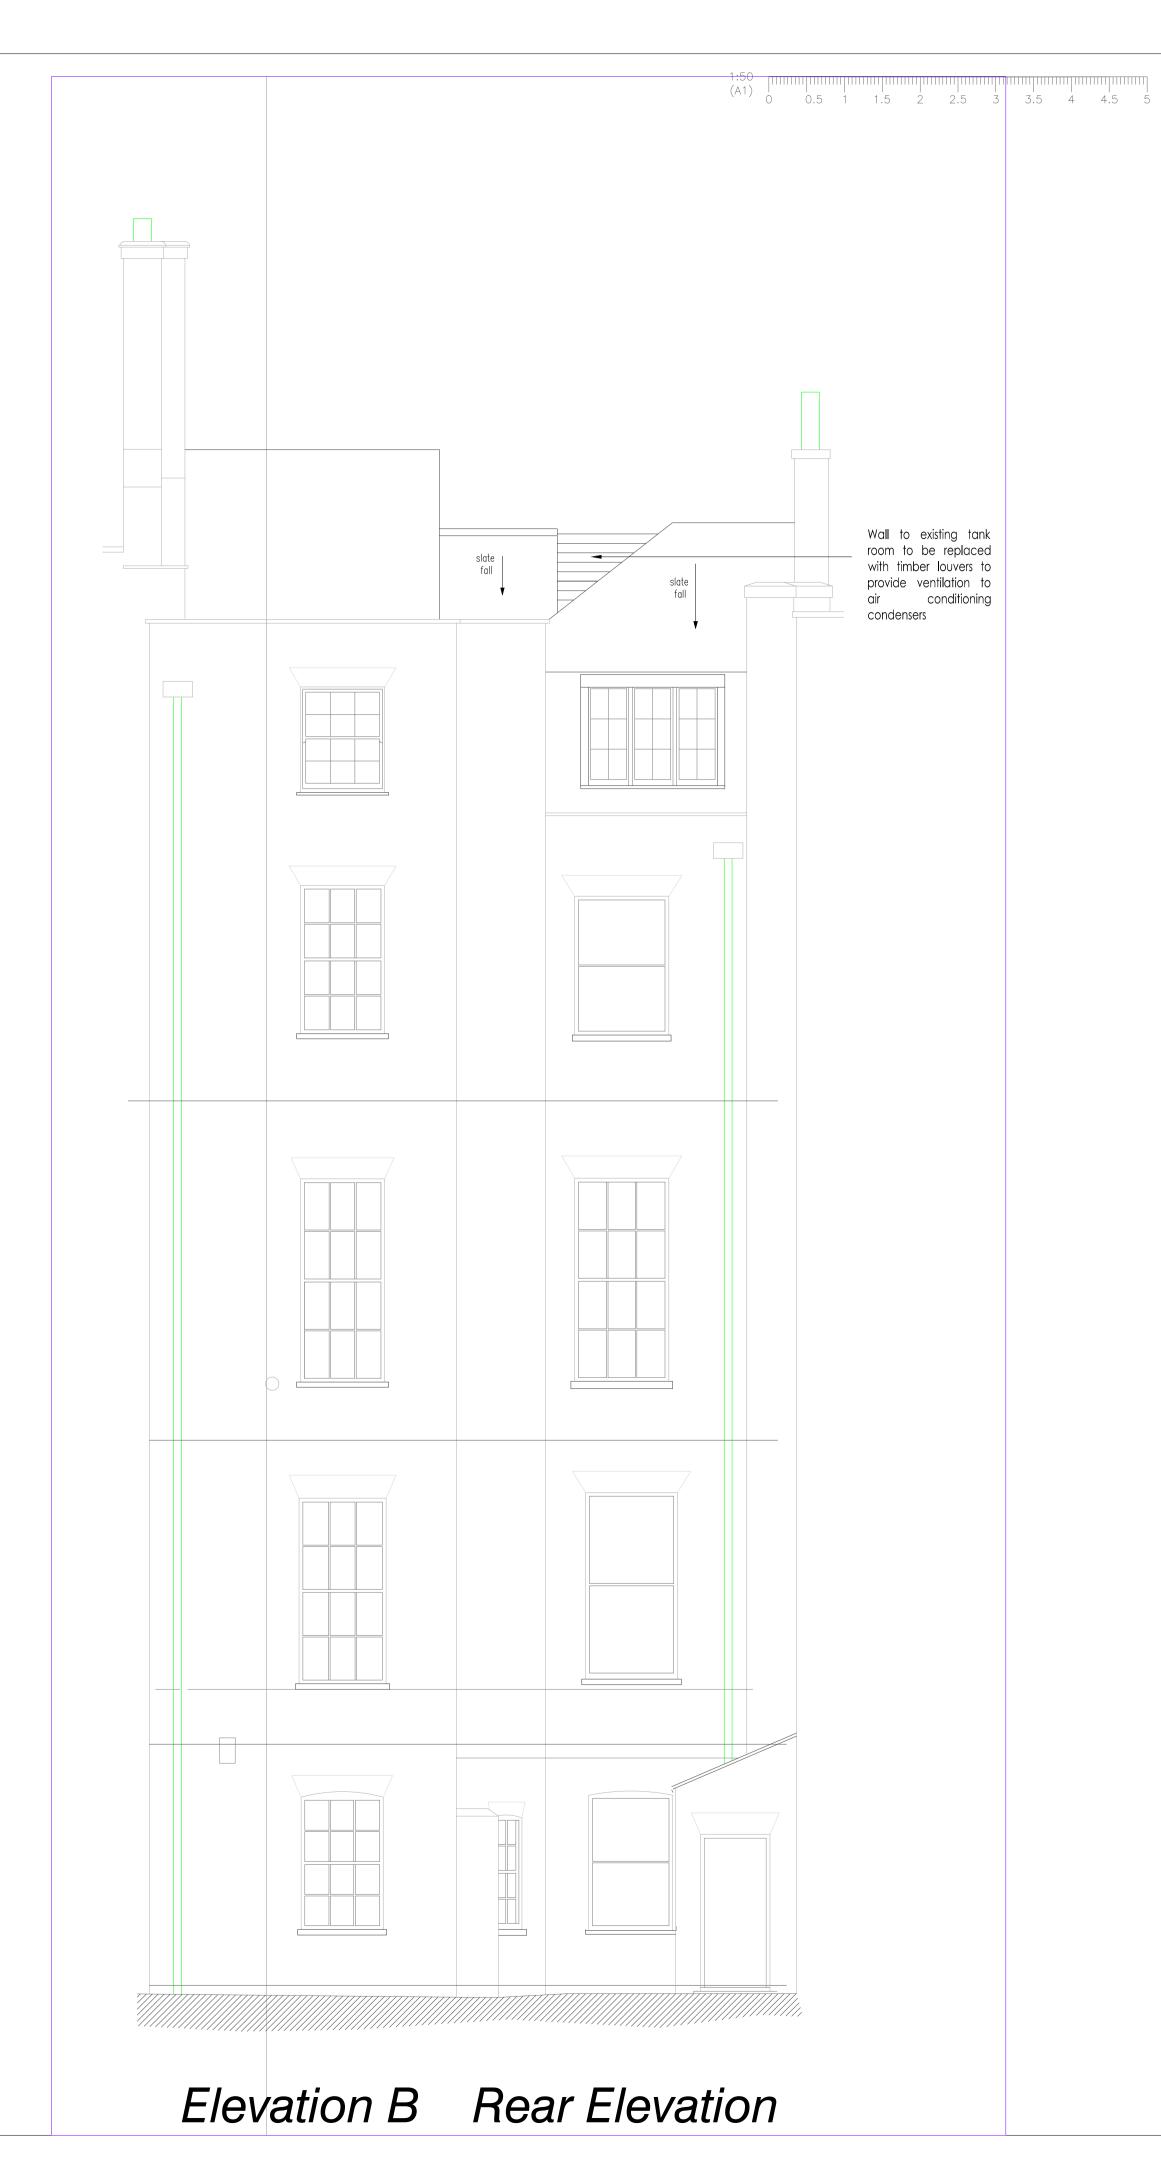

Proposed Elevations

| Drawing No      | BB06              | 1-ELV1  |            |
|-----------------|-------------------|---------|------------|
| Scale<br>1:50   | Drawn SEM         | Checked | Co-ord chk |
| Drawing size A1 | Date<br>March '20 | Date    | Date       |
| Status          | PLAI              | NNING   |            |