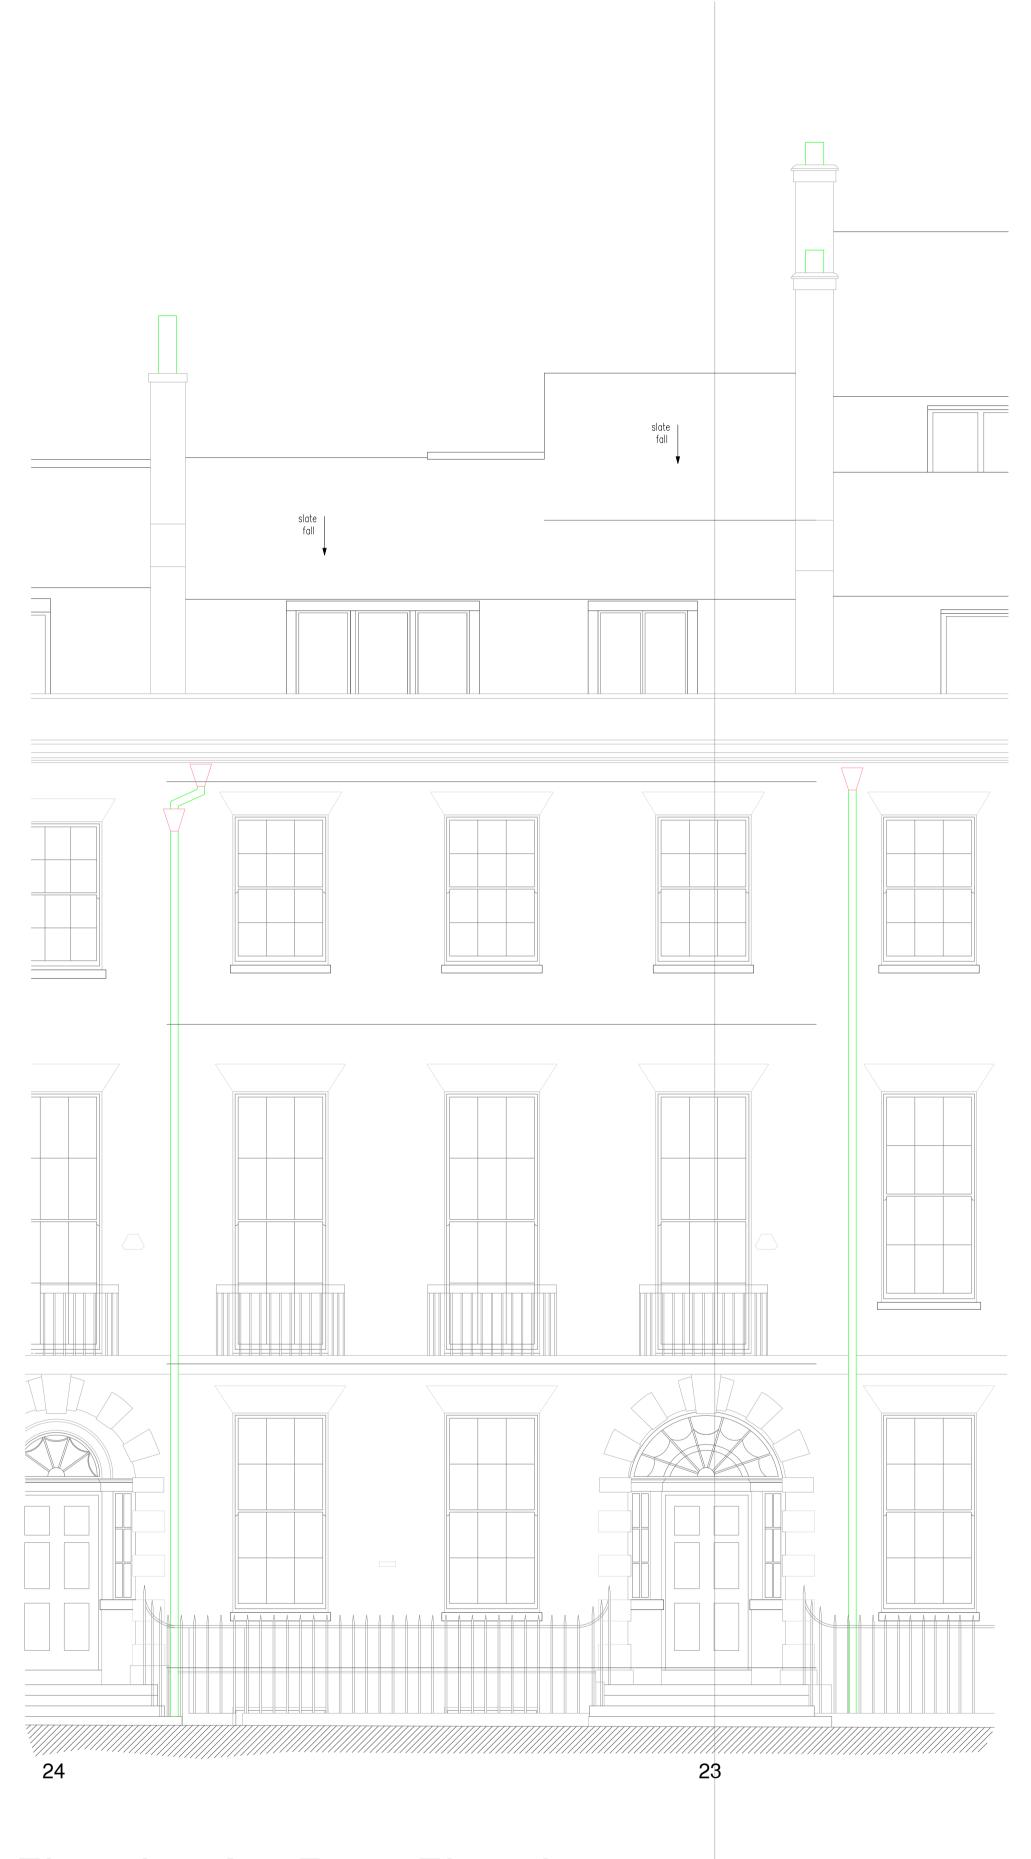

Elevation A Front Elevation

©BEDFORD ESTATES BLOOMSBURY LTD COPYRIGHT: REPRODUCTION IN WHOLE OR PART BY ANY MEANS IS PROHIBITED WITHOUT THE PRIOR WRITTEN PERMISSION OF BEDFORD ESTATES BLOOMSBURY LTD

Proposed Elevations

| Drawing No      | BB06              | 1-ELV1  |            |
|-----------------|-------------------|---------|------------|
| Scale<br>1:50   | Drawn SEM         | Checked | Co-ord chk |
| Drawing size A1 | Date<br>March '20 | Date    | Date       |
| Status          | PLAI              | NNING   |            |