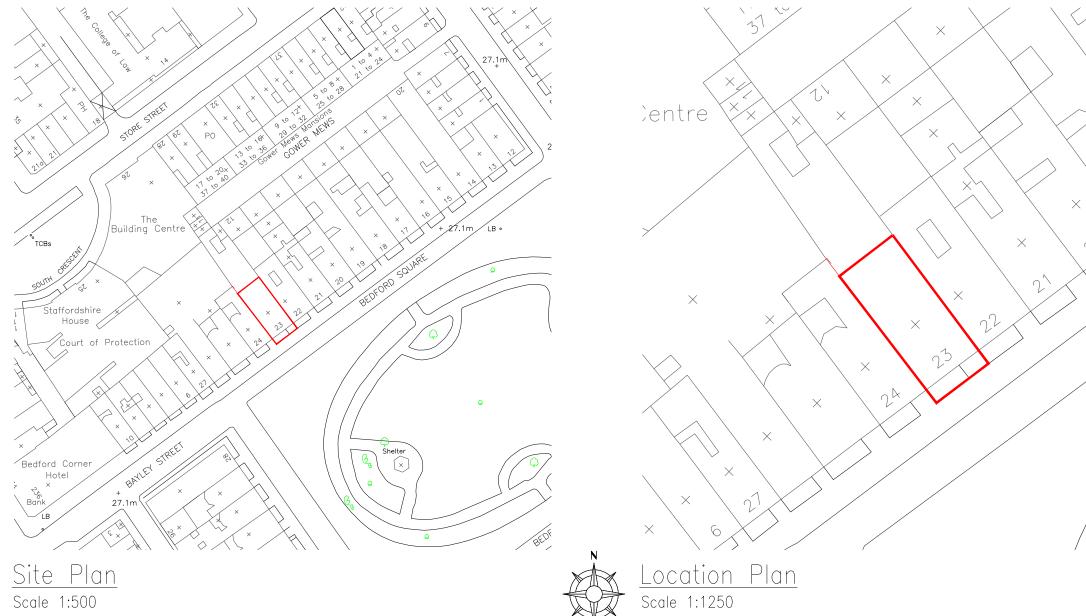

## DO NOT SCALE Use only written dimension. All dimension must be verified prior to works being put into hand and any discrepancies reported to the originator. Health and Safety Information DetaSingn Date Asbestos Survey Structural Check/Lifting & Handling Site Survey Access and Egress/Site Compound Hazards Identified General Notes REV Details of Revision Date Sign THE BEDFORD ESTATES 29a Montague Street, London WC1B 5BL Tel: +44(0)20 7636 2885 Fax: +44(0)20 7255 1729 Project 23 Bedford Square London Site & Location Plan Drawing No BB061-SP01 Scale SEM AS Noted Traw A3 March '20 Status PLANNING