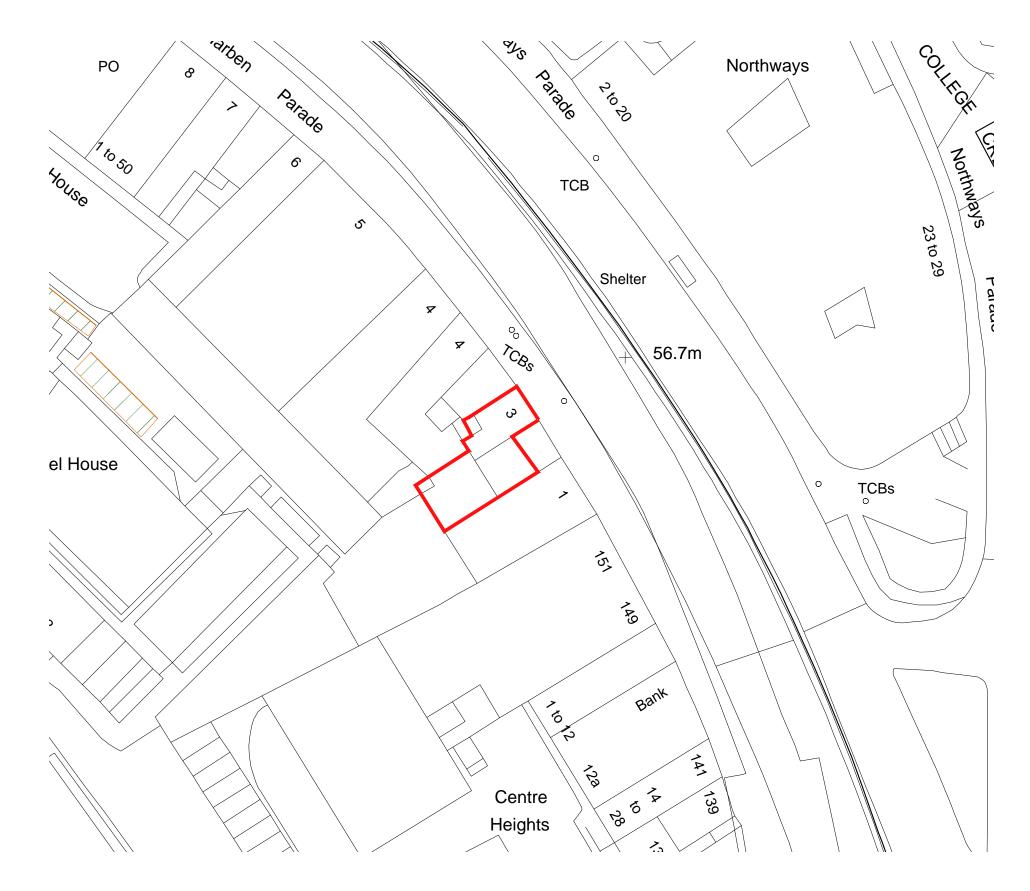

|               | DESIGN EXTENSI 125, 420 Londo Croydon, CR0 Tel: 020 7856 6 E: planning@de www.designex | ON<br>n road,<br>2NT<br>1495<br>ssignextension.co.uk |
|---------------|----------------------------------------------------------------------------------------|------------------------------------------------------|
| Drawing issue | d for                                                                                  |                                                      |
| Planning      |                                                                                        |                                                      |
| Project       |                                                                                        |                                                      |
| 3             | B Harben Parade, NW                                                                    | /3 6JP                                               |
| Client        |                                                                                        |                                                      |
|               | -                                                                                      |                                                      |
| Title         |                                                                                        |                                                      |
| LOCATION PLAN |                                                                                        |                                                      |
|               |                                                                                        |                                                      |
| Date          |                                                                                        | Scale @ A3                                           |
| 31/03/2020    |                                                                                        | 1:1250                                               |
| REV           | Drawing No-Revision:                                                                   | •                                                    |
|               | E100                                                                                   |                                                      |