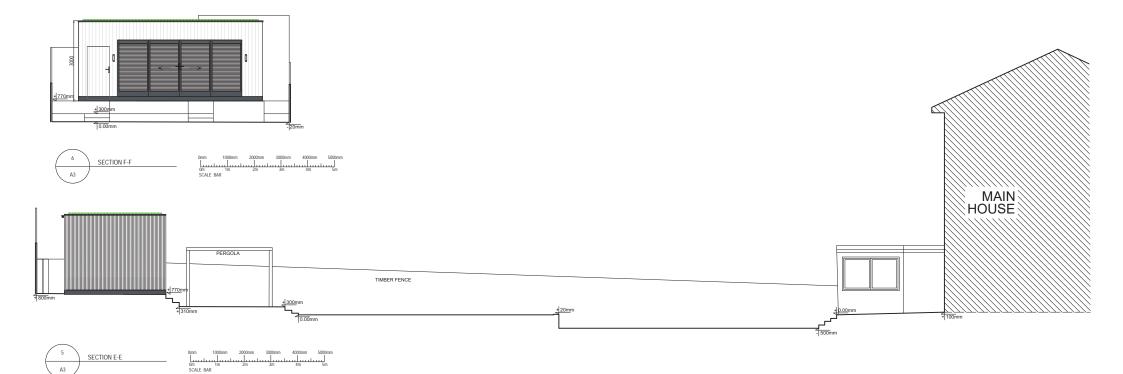

|                                                                |       | ROON<br>OUTDO                                                                                     |                                                 | vm: Ouldoor Limited<br>Market Road<br>den<br>9PW<br>+ 444 (0) 207607 0088<br>w roomsoutdoor cn uk |                                                                                                                                      |
|----------------------------------------------------------------|-------|---------------------------------------------------------------------------------------------------|-------------------------------------------------|---------------------------------------------------------------------------------------------------|--------------------------------------------------------------------------------------------------------------------------------------|
| Signed on behalf of: Date:                                     |       | CLEAT ADDRESS<br>115 Chetwynd Road, London, NW5 1DA<br>ISONNY, INNE<br>PROPOSED SECTION E-E & F-F |                                                 |                                                                                                   |                                                                                                                                      |
| Adam & Christine Ohlson Signed on behalf of ROOMS OUTDOOR LTD: | Date: | DRAWING NUMBER<br>C27849 - 8                                                                      | DRAWING DATE<br>13/03/2020<br>SCALE<br>1:100@A3 | REV<br>2<br>DRAWN BY<br>BD                                                                        | DO NOT SCALE OFF THIS<br>DRAWING<br>COPYRIGHTS REMAINS WITH<br>ROOMS OUTDOOR LTD<br>REPORT ANY DISCREPANCIES<br>TO ROOMS OUTDOOR LTD |