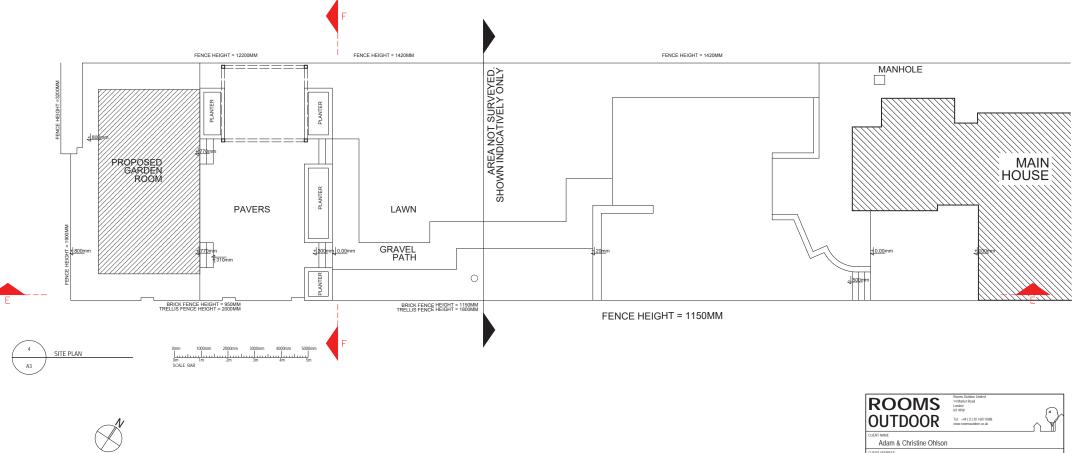

|                                                 |                                                    |                | Adam & Christine Ohlson    |                |                                                                       |  |
|-------------------------------------------------|----------------------------------------------------|----------------|----------------------------|----------------|-----------------------------------------------------------------------|--|
|                                                 | CLEW ADDRESS<br>115 Chetwynd Road, London, NW5 1DA |                |                            |                |                                                                       |  |
| Signed on behalf of:<br>Adam & Christine Ohlson | Date:                                              | PROPOSED S     | PROPOSED SITE PLAN         |                |                                                                       |  |
| Signed on behalf of                             | Date:                                              | DRAWING NUMBER | DRAWING DATE<br>13/03/2020 | REV 2          | DO NOT SCALE OFF THIS<br>DRAWING<br>COPYRIGHTS REMAINS WITH           |  |
| ROOMS OUTDOOR LTD:                              |                                                    | C27849 - 7     | scale<br>1:100@A3          | DRAWN BY<br>BD | ROOMS OUTDOOR LTD<br>REPORT ANY DISCREPANCIES<br>TO ROOMS OUTDOOR LTD |  |