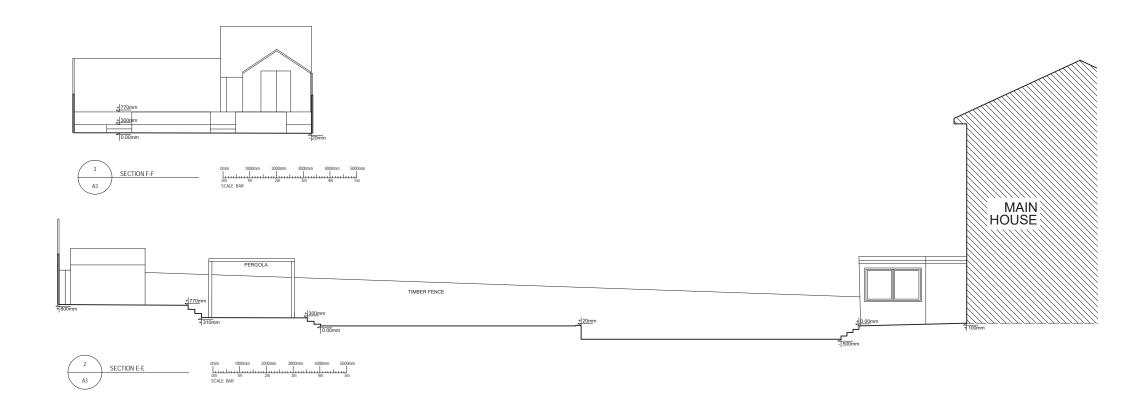

|                                        |       | ROON<br>OUTDO                                                                     | OR Tel: 44                      | Outdoor Limited<br>tet Road<br>i<br>V<br>44 ( 0 ) 20 7607 0088<br>correcutdoor.co.uk |                                                                                                 |
|----------------------------------------|-------|-----------------------------------------------------------------------------------|---------------------------------|--------------------------------------------------------------------------------------|-------------------------------------------------------------------------------------------------|
| Signed on behalf of: Date:             |       | Adam & Christine Ohlson CLEAT ADMESS  115 Chetwynd Road, London, NW5 1DA          |                                 |                                                                                      |                                                                                                 |
| Adam & Christine Ohlson                | Date: | EXISTING SECTION E-E & F-F  DRAWING NUMBER DRAWING DATE REV DO NOT SCALE OFF THIS |                                 |                                                                                      |                                                                                                 |
| Signed on behalf of ROOMS OUTDOOR LTD: | Date: | C27849 - 6                                                                        | 13/03/2020<br>SCALE<br>1:100@A3 | DRAWN BY<br>BD                                                                       | DRAWING COPYRIGHTS REMAINS WITH ROOMS OUTDOOR LTD REPORT ANY DISCREPANCIES TO ROOMS OUTDOOR LTD |