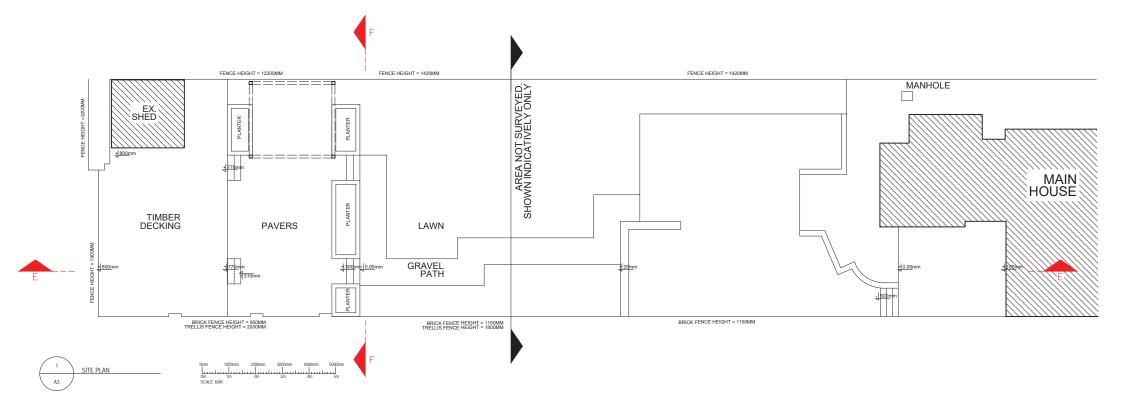

|                                                 |       |                                                                                                      | VIS Linda<br>NY 99<br>OR Tel: +                 | Outdoor Limited<br>ket Road<br>N<br>V<br>44 ( 0 ) 20 7607 0088<br>semsoutdoor.co.uk |                                                                                                                                      |
|-------------------------------------------------|-------|------------------------------------------------------------------------------------------------------|-------------------------------------------------|-------------------------------------------------------------------------------------|--------------------------------------------------------------------------------------------------------------------------------------|
| Signed on behalf of:<br>Adam & Christine Ohlson | Date: | Adam & Christine Ohlson CEENTADRESS 115 Chetwynd Road, London, NW5 1DA DRAWNE MME EXISTING SITE PLAN |                                                 |                                                                                     |                                                                                                                                      |
| Signed on behalf of<br>ROOMS OUTDOOR LTD:       | Date: | DRAWING NUMBER<br>C27849 - 5                                                                         | DRAWING DATE<br>13/03/2020<br>SCALE<br>1:100@A3 | REV<br>2<br>DRAWN BY<br>BD                                                          | DO NOT SCALE OFF THIS<br>DRAWING<br>COPYRIGHTS REMAINS WITH<br>ROOMS OUTBOOR LTD<br>REPORT ANY DISCREPANCIES<br>TO ROOMS OUTDOOR LTD |