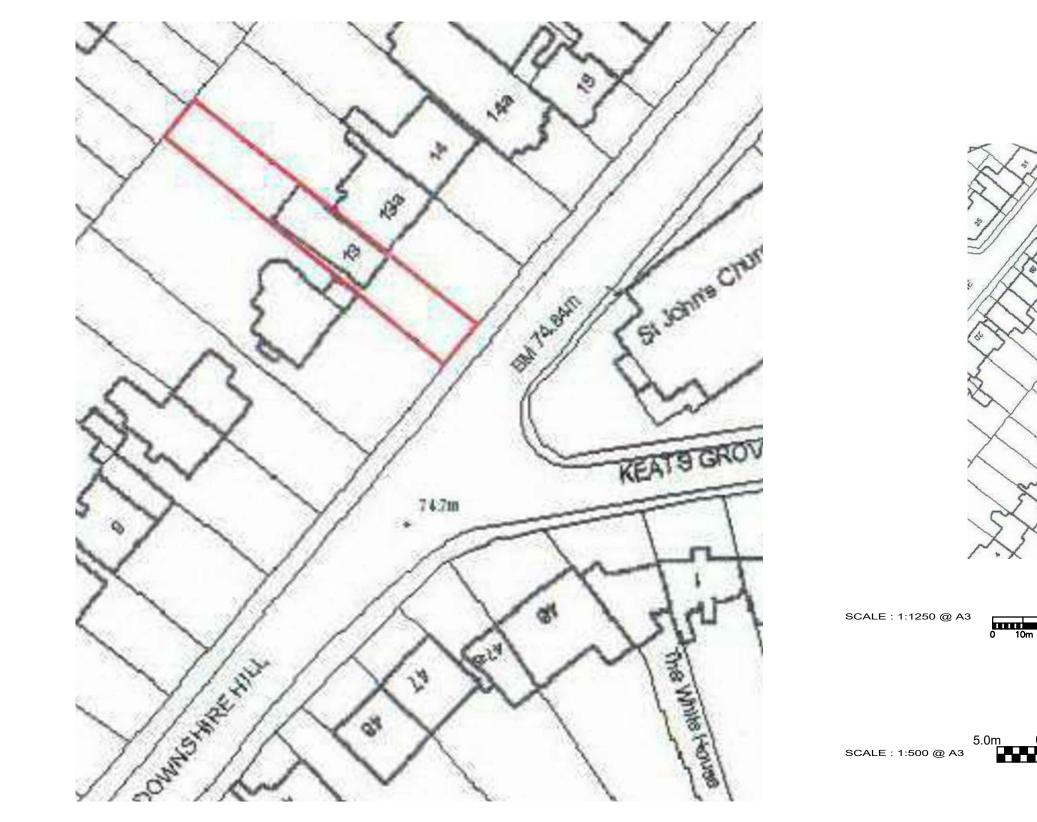

3

20m

30m

0.00m 10.0m 5.0m SCALE : 1:500 @ A3 

13 DOWNSHIRE HILL

LOCATION PLAN

Ne /AR Architects · LONDON·

THIS DRAWING HAS BEEN PRODUCED SOLELY FOR THE CLIENT AND PROJECT LISTED BELOW AND IS SUBMITTED AS PART OF A PLANNING APPLICATION AND IS NOT INTENDED FOR USE BY ANY OTHER PERSON OR FOR ANY OTHER PURPOSE.