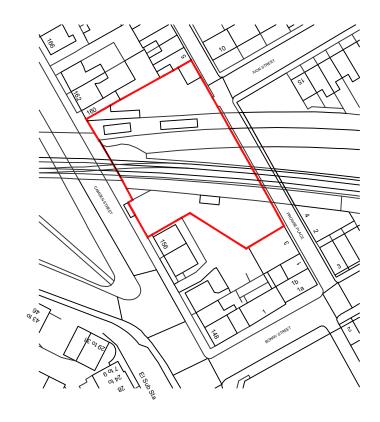

1 Location Plan 1:1250 @ A3

0m 10 20 30 40 50m

2 Location Plan 1:500 @ A3

0m 10m 20m 30m

| General Notes:                                                                                                                                                                                                                                                                                                                                                     | Notes:                                               | Notes:   | Rev | . Date                       | Description / Commer                  | s D | k. Project Name                                                                                     | Drawing Title Site Plan |         |      |
|--------------------------------------------------------------------------------------------------------------------------------------------------------------------------------------------------------------------------------------------------------------------------------------------------------------------------------------------------------------------|------------------------------------------------------|----------|-----|------------------------------|---------------------------------------|-----|-----------------------------------------------------------------------------------------------------|-------------------------|---------|------|
| This drawing is to be read in conjunction with all other drawings, structural, mechanical & electrical engineer's drawings. Written dimensions take precedence over scaled. All dimensions to be confirmed on site. All areas and dimensions are approximate and subject to change. All details are                                                                | Site Address: 30-38 The Arches, Prowse Place NW1 9PH |          |     | 12.02.20 FOF<br>24.02.20 FUL | OR COMMENT<br>JLL PLANNING PERMISSION |     | Prowse Place<br>Recovery College                                                                    |                         |         |      |
| indicative of design intent. Specialist design subcontractors are to develop and co-ordinate final details for the contract administrators comments. All installations are to be in accordance with manufacturers recommendations, any discrepancy is to be notified to the contract administrator immediately. Kiran Curtis Ltd. accept no responsibility for the |                                                      |          |     |                              |                                       |     | Client<br>St Mungos                                                                                 | Job No.<br>0541         | PL_0001 | Rev. |
| accuracy of the existing building survey upon which these drawings are based.  This drawing is protected by copyright and must not be copied or reproduced without the written consent of Kiran Curtis Ltd.                                                                                                                                                        |                                                      | PLANNING |     |                              |                                       |     | KC+A 1.05 Wenlock Studios, 50-52 Wharf Road, LDN. N1 7EU tel: 020 7336 0999 www.kcaarchitects.co.uk | I (V/aria               |         |      |