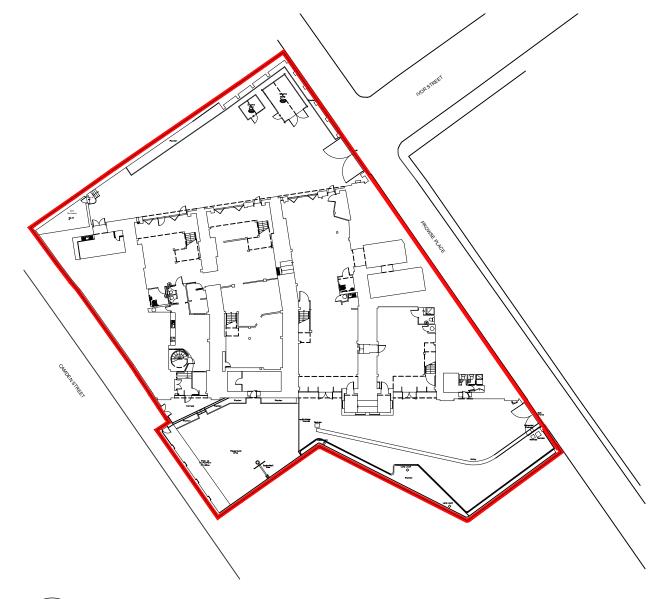

1 Location Plan 1:1250 @ A3

0m 10 20 30 40 50m

2 Location Plan 1:500 @ A3

0m 10m 20m 30m

| General Notes:                                                                                                                                                                                                                                                                                                                                                     | Notes:                                               | Notes:   | Rev | . Date                       | Description / Commer                  | s D | k. Project Name                                                                                     | Drawing Title Site Plan |         |      |
|--------------------------------------------------------------------------------------------------------------------------------------------------------------------------------------------------------------------------------------------------------------------------------------------------------------------------------------------------------------------|------------------------------------------------------|----------|-----|------------------------------|---------------------------------------|-----|-----------------------------------------------------------------------------------------------------|-------------------------|---------|------|
| This drawing is to be read in conjunction with all other drawings, structural, mechanical & electrical engineer's drawings. Written dimensions take precedence over scaled. All dimensions to be confirmed on site. All areas and dimensions are approximate and subject to change. All details are                                                                | Site Address: 30-38 The Arches, Prowse Place NW1 9PH |          |     | 12.02.20 FOF<br>24.02.20 FUL | OR COMMENT<br>JLL PLANNING PERMISSION |     | Prowse Place<br>Recovery College                                                                    |                         |         |      |
| indicative of design intent. Specialist design subcontractors are to develop and co-ordinate final details for the contract administrators comments. All installations are to be in accordance with manufacturers recommendations, any discrepancy is to be notified to the contract administrator immediately. Kiran Curtis Ltd. accept no responsibility for the |                                                      |          |     |                              |                                       |     | Client<br>St Mungos                                                                                 | Job No.<br>0541         | PL_0001 | Rev. |
| accuracy of the existing building survey upon which these drawings are based.  This drawing is protected by copyright and must not be copied or reproduced without the written consent of Kiran Curtis Ltd.                                                                                                                                                        |                                                      | PLANNING |     |                              |                                       |     | KC+A 1.05 Wenlock Studios, 50-52 Wharf Road, LDN. N1 7EU tel: 020 7336 0999 www.kcaarchitects.co.uk | I (V/aria               |         |      |