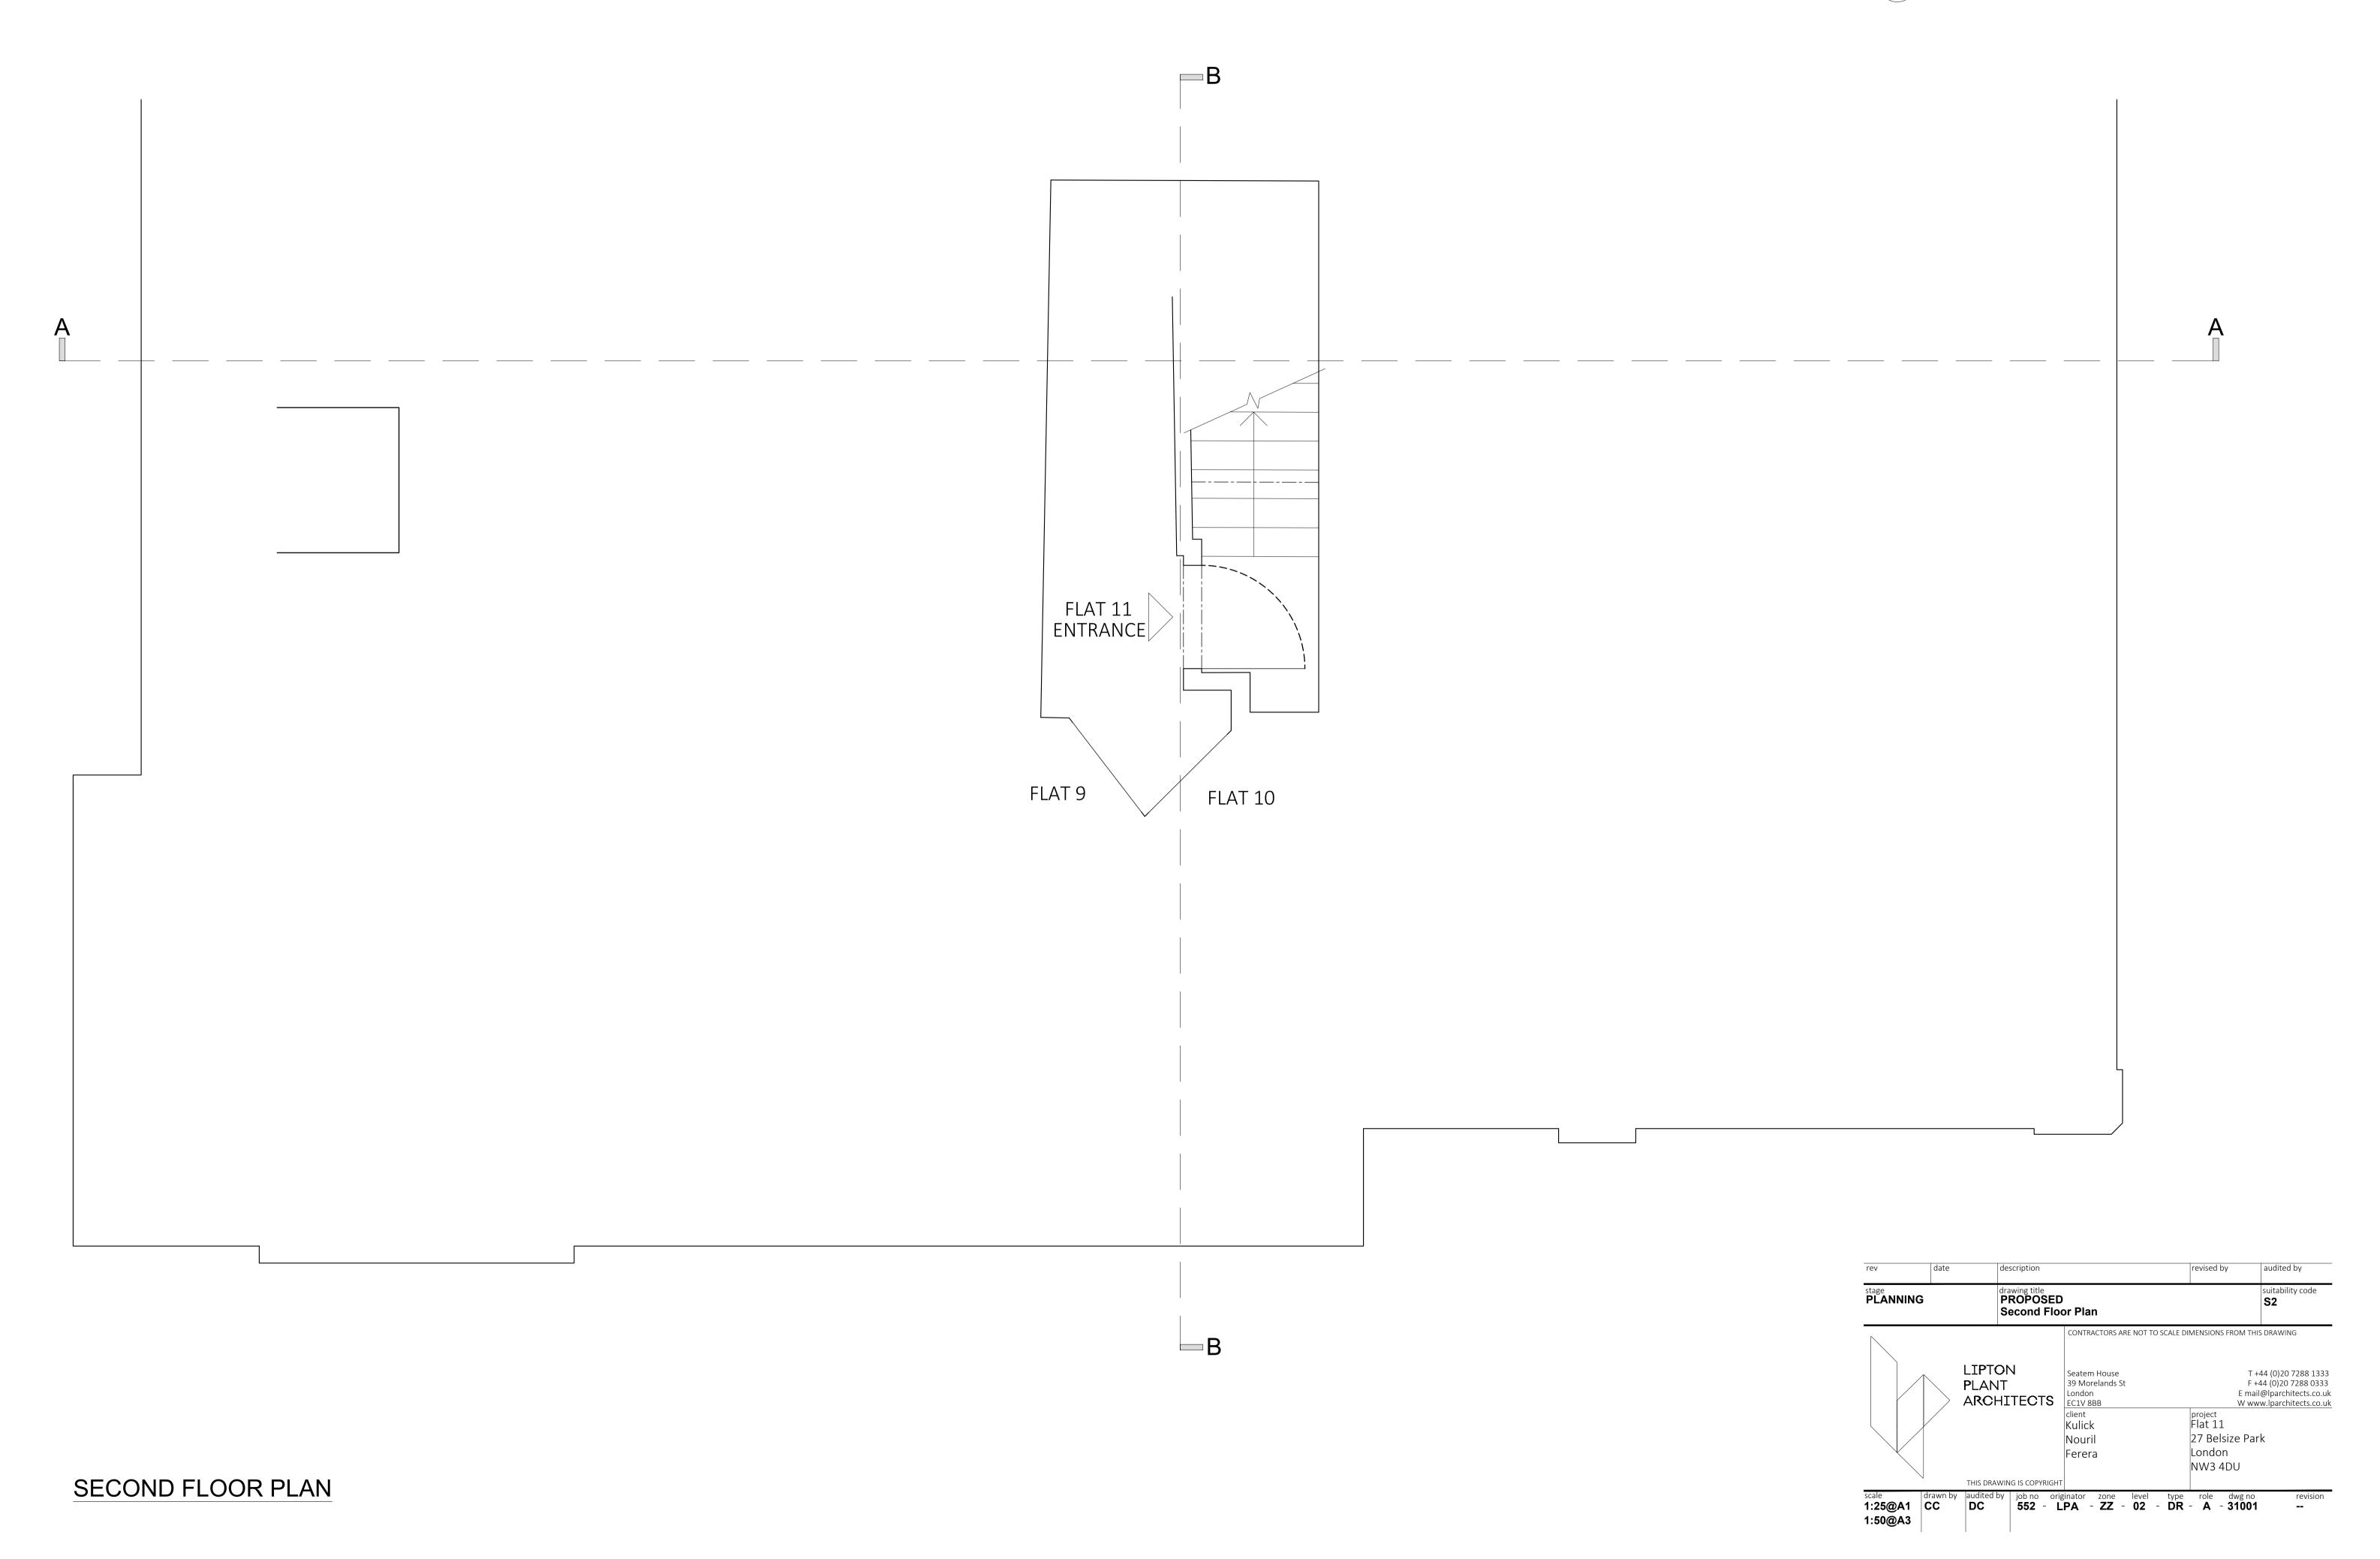

0 0.5 2.5m

| С                        | 2020.03.31      | Drawing Amendm                      | nent for Planning                                                        |                                     | DC                                          | DC                                                                                                    |
|--------------------------|-----------------|-------------------------------------|--------------------------------------------------------------------------|-------------------------------------|---------------------------------------------|-------------------------------------------------------------------------------------------------------|
| В                        | 2020.03.11      | Drawing Amendm                      | nent for Planning                                                        |                                     | DC                                          | DC                                                                                                    |
| А                        | 2020.03.06      | Drawing Amendm                      | nent for Planning                                                        |                                     | CC                                          | DC                                                                                                    |
| rev                      | date            | description                         |                                                                          |                                     | revised by                                  | audited by                                                                                            |
| stage<br><b>PLANNING</b> |                 | drawing title PROPOSED Front Elevat |                                                                          |                                     |                                             | suitability code <b>S2</b>                                                                            |
| LIPTO PLAN ARCH          |                 | IT<br>HITECTS                       | Seatem House 39 Morelands St London EC1V 8BB client Kulick Nouril Ferera | NOT TO SCALE DI                     | E                                           | T +44 (0)20 7288 1333<br>F +44 (0)20 7288 0333<br>E mail@lparchitects.co.u<br>V www.lparchitects.co.u |
|                          | rawn by audited | ,   ,                               | <u>l</u><br>ginator zone                                                 | level type<br><b>XX</b> - <b>DR</b> | <br>  role dwg<br> - <b>A</b> - <b>32</b> 0 |                                                                                                       |