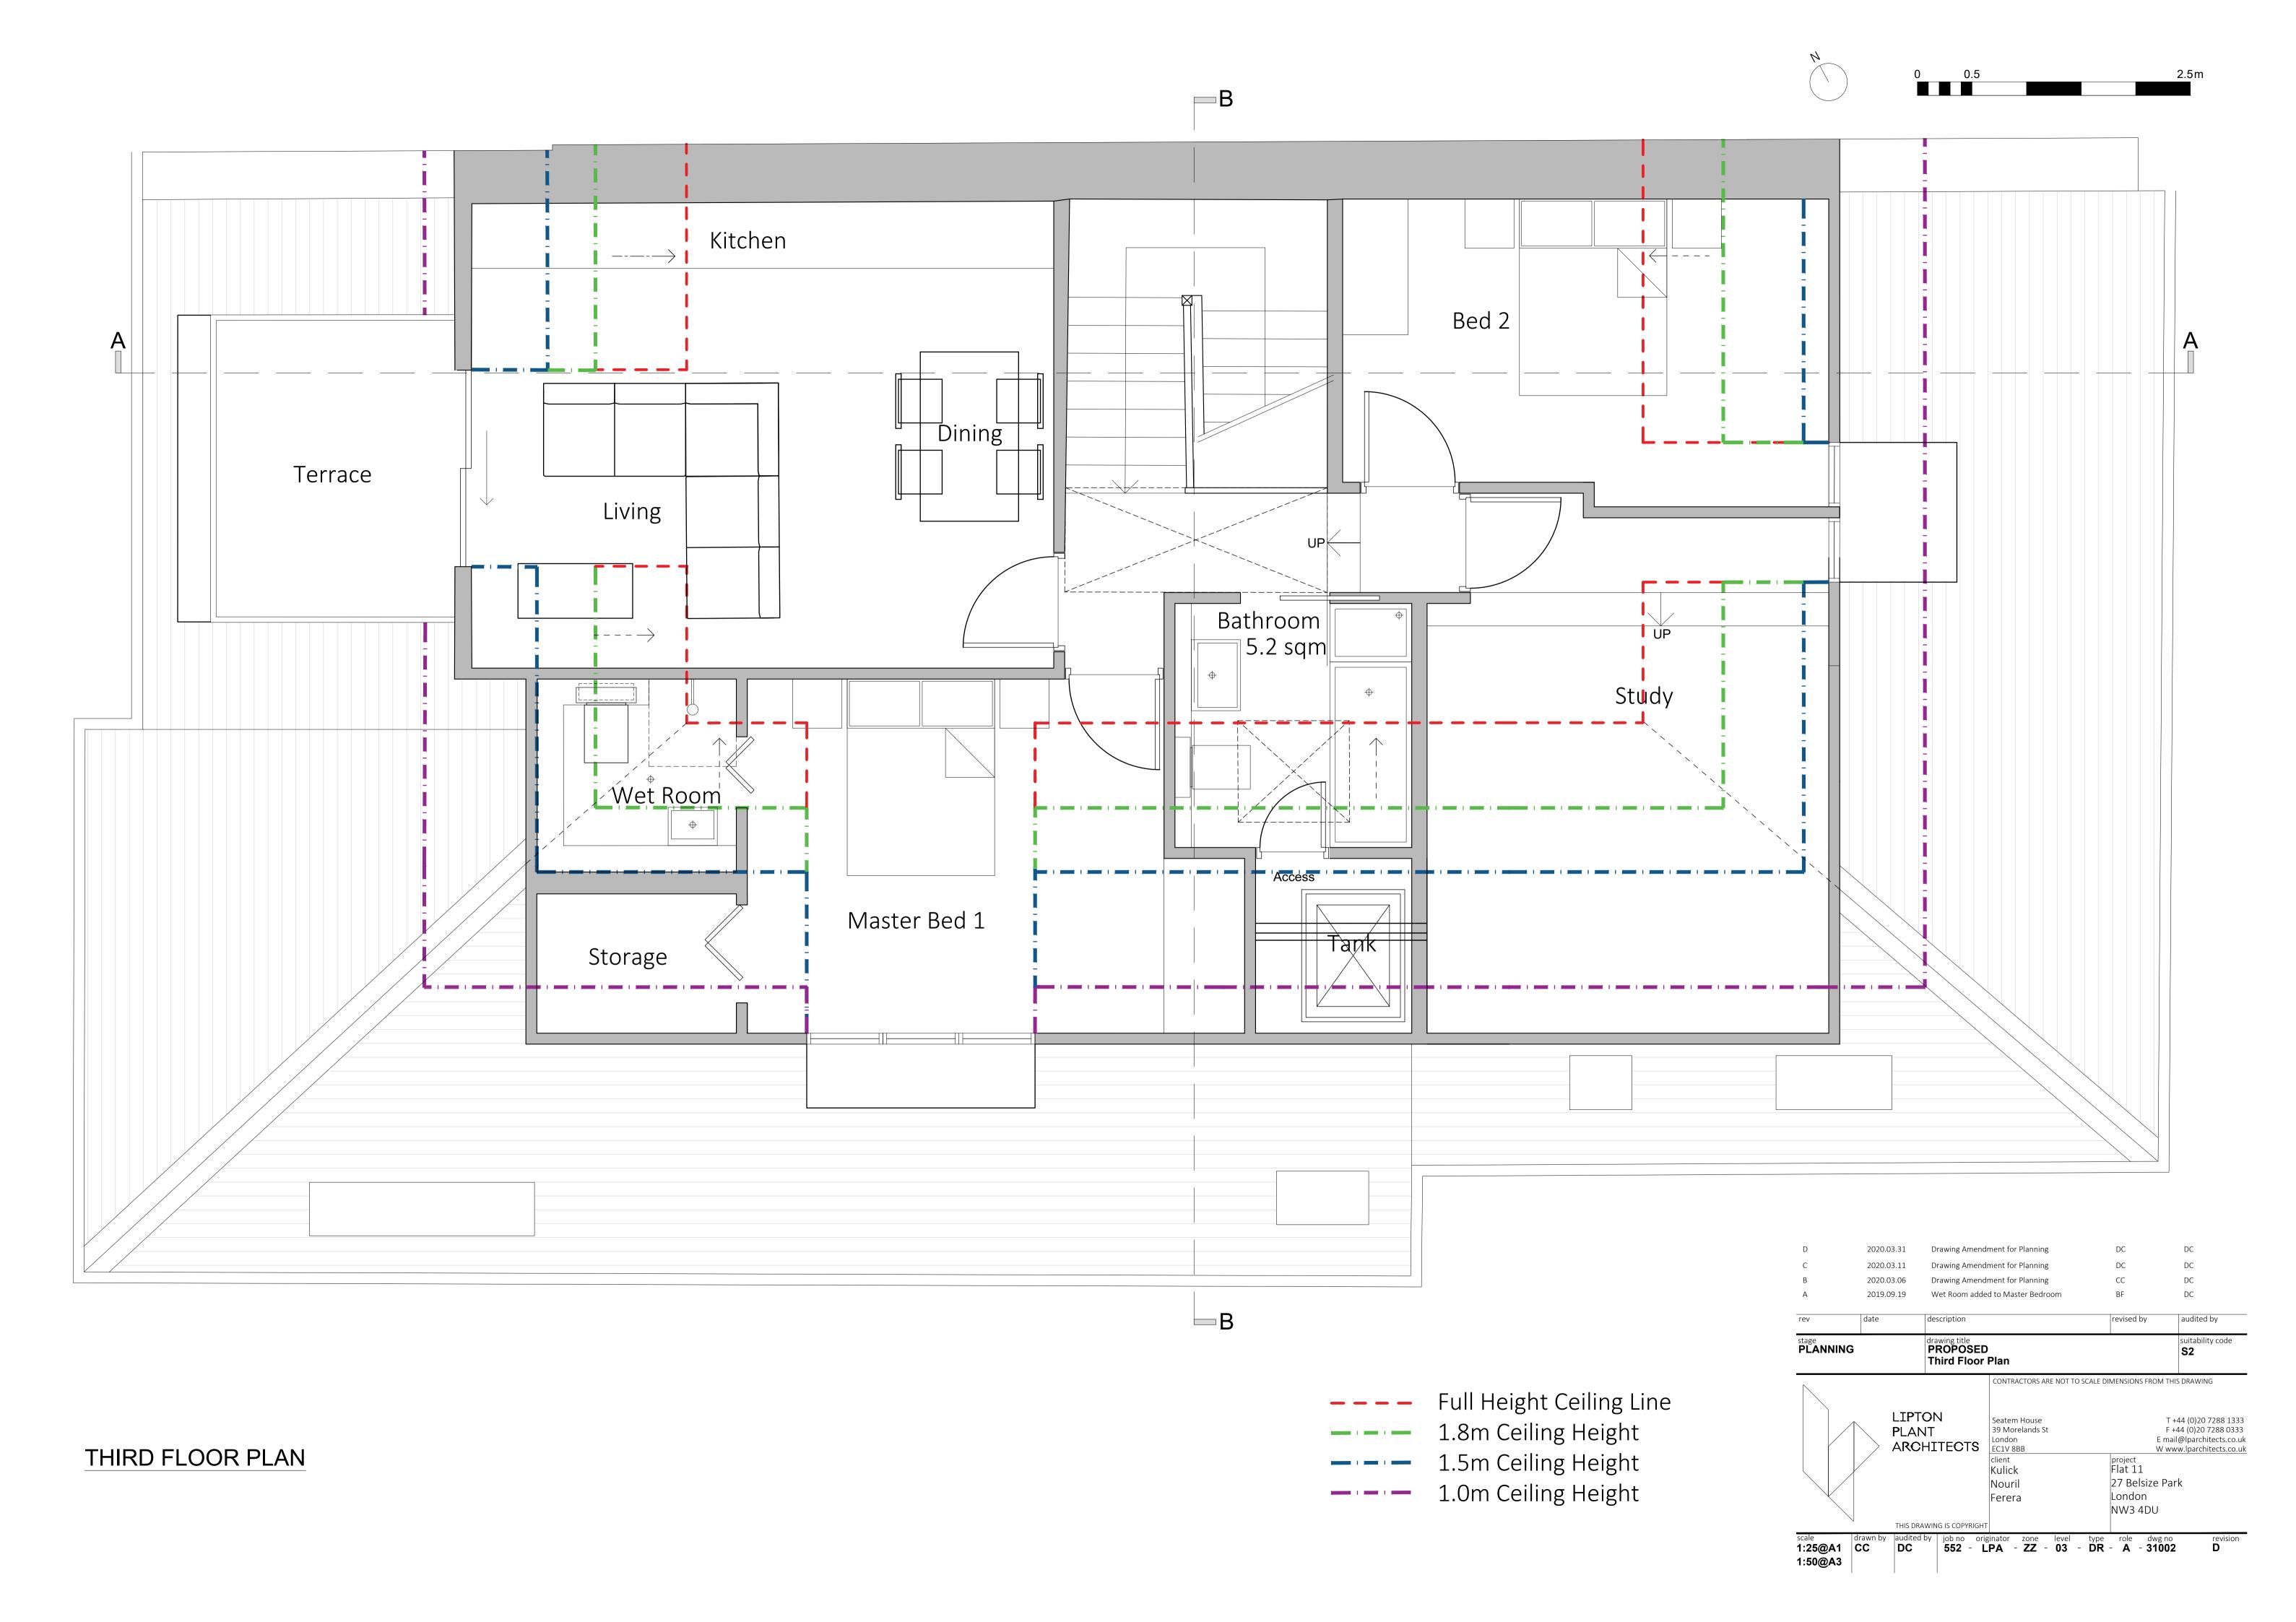

| С          | 2020.03.31 | Drawing Amendn | nent for Planning                                                                       | DC                                 | DC                                                                                                |  |
|------------|------------|----------------|-----------------------------------------------------------------------------------------|------------------------------------|---------------------------------------------------------------------------------------------------|--|
| В          | 2020.03.11 | Drawing Amendn | nent for Planning                                                                       | DC                                 | DC                                                                                                |  |
| Α          | 2020.03.06 | Drawing Amendn | nent for Planning                                                                       | CC                                 | DC                                                                                                |  |
| rev        | date       | description    |                                                                                         | revised by                         | audited by                                                                                        |  |
| PLANNING   |            |                | drawing title PROPOSED Front Elevation                                                  |                                    |                                                                                                   |  |
| LIPTO PLAN |            |                | CONTRACTORS ARE NOT TO SCALE DIMENSIONS F  Seatem House 39 Morelands St London EC1V 8BB |                                    | T +44 (0)20 7288 133<br>F +44 (0)20 7288 033<br>E mail@lparchitects.co.<br>W www.lparchitects.co. |  |
|            |            |                | client<br>Kulick<br>Nouril                                                              | project<br>Flat 11<br>27 Belsize F | Park                                                                                              |  |
|            |            |                |                                                                                         |                                    |                                                                                                   |  |