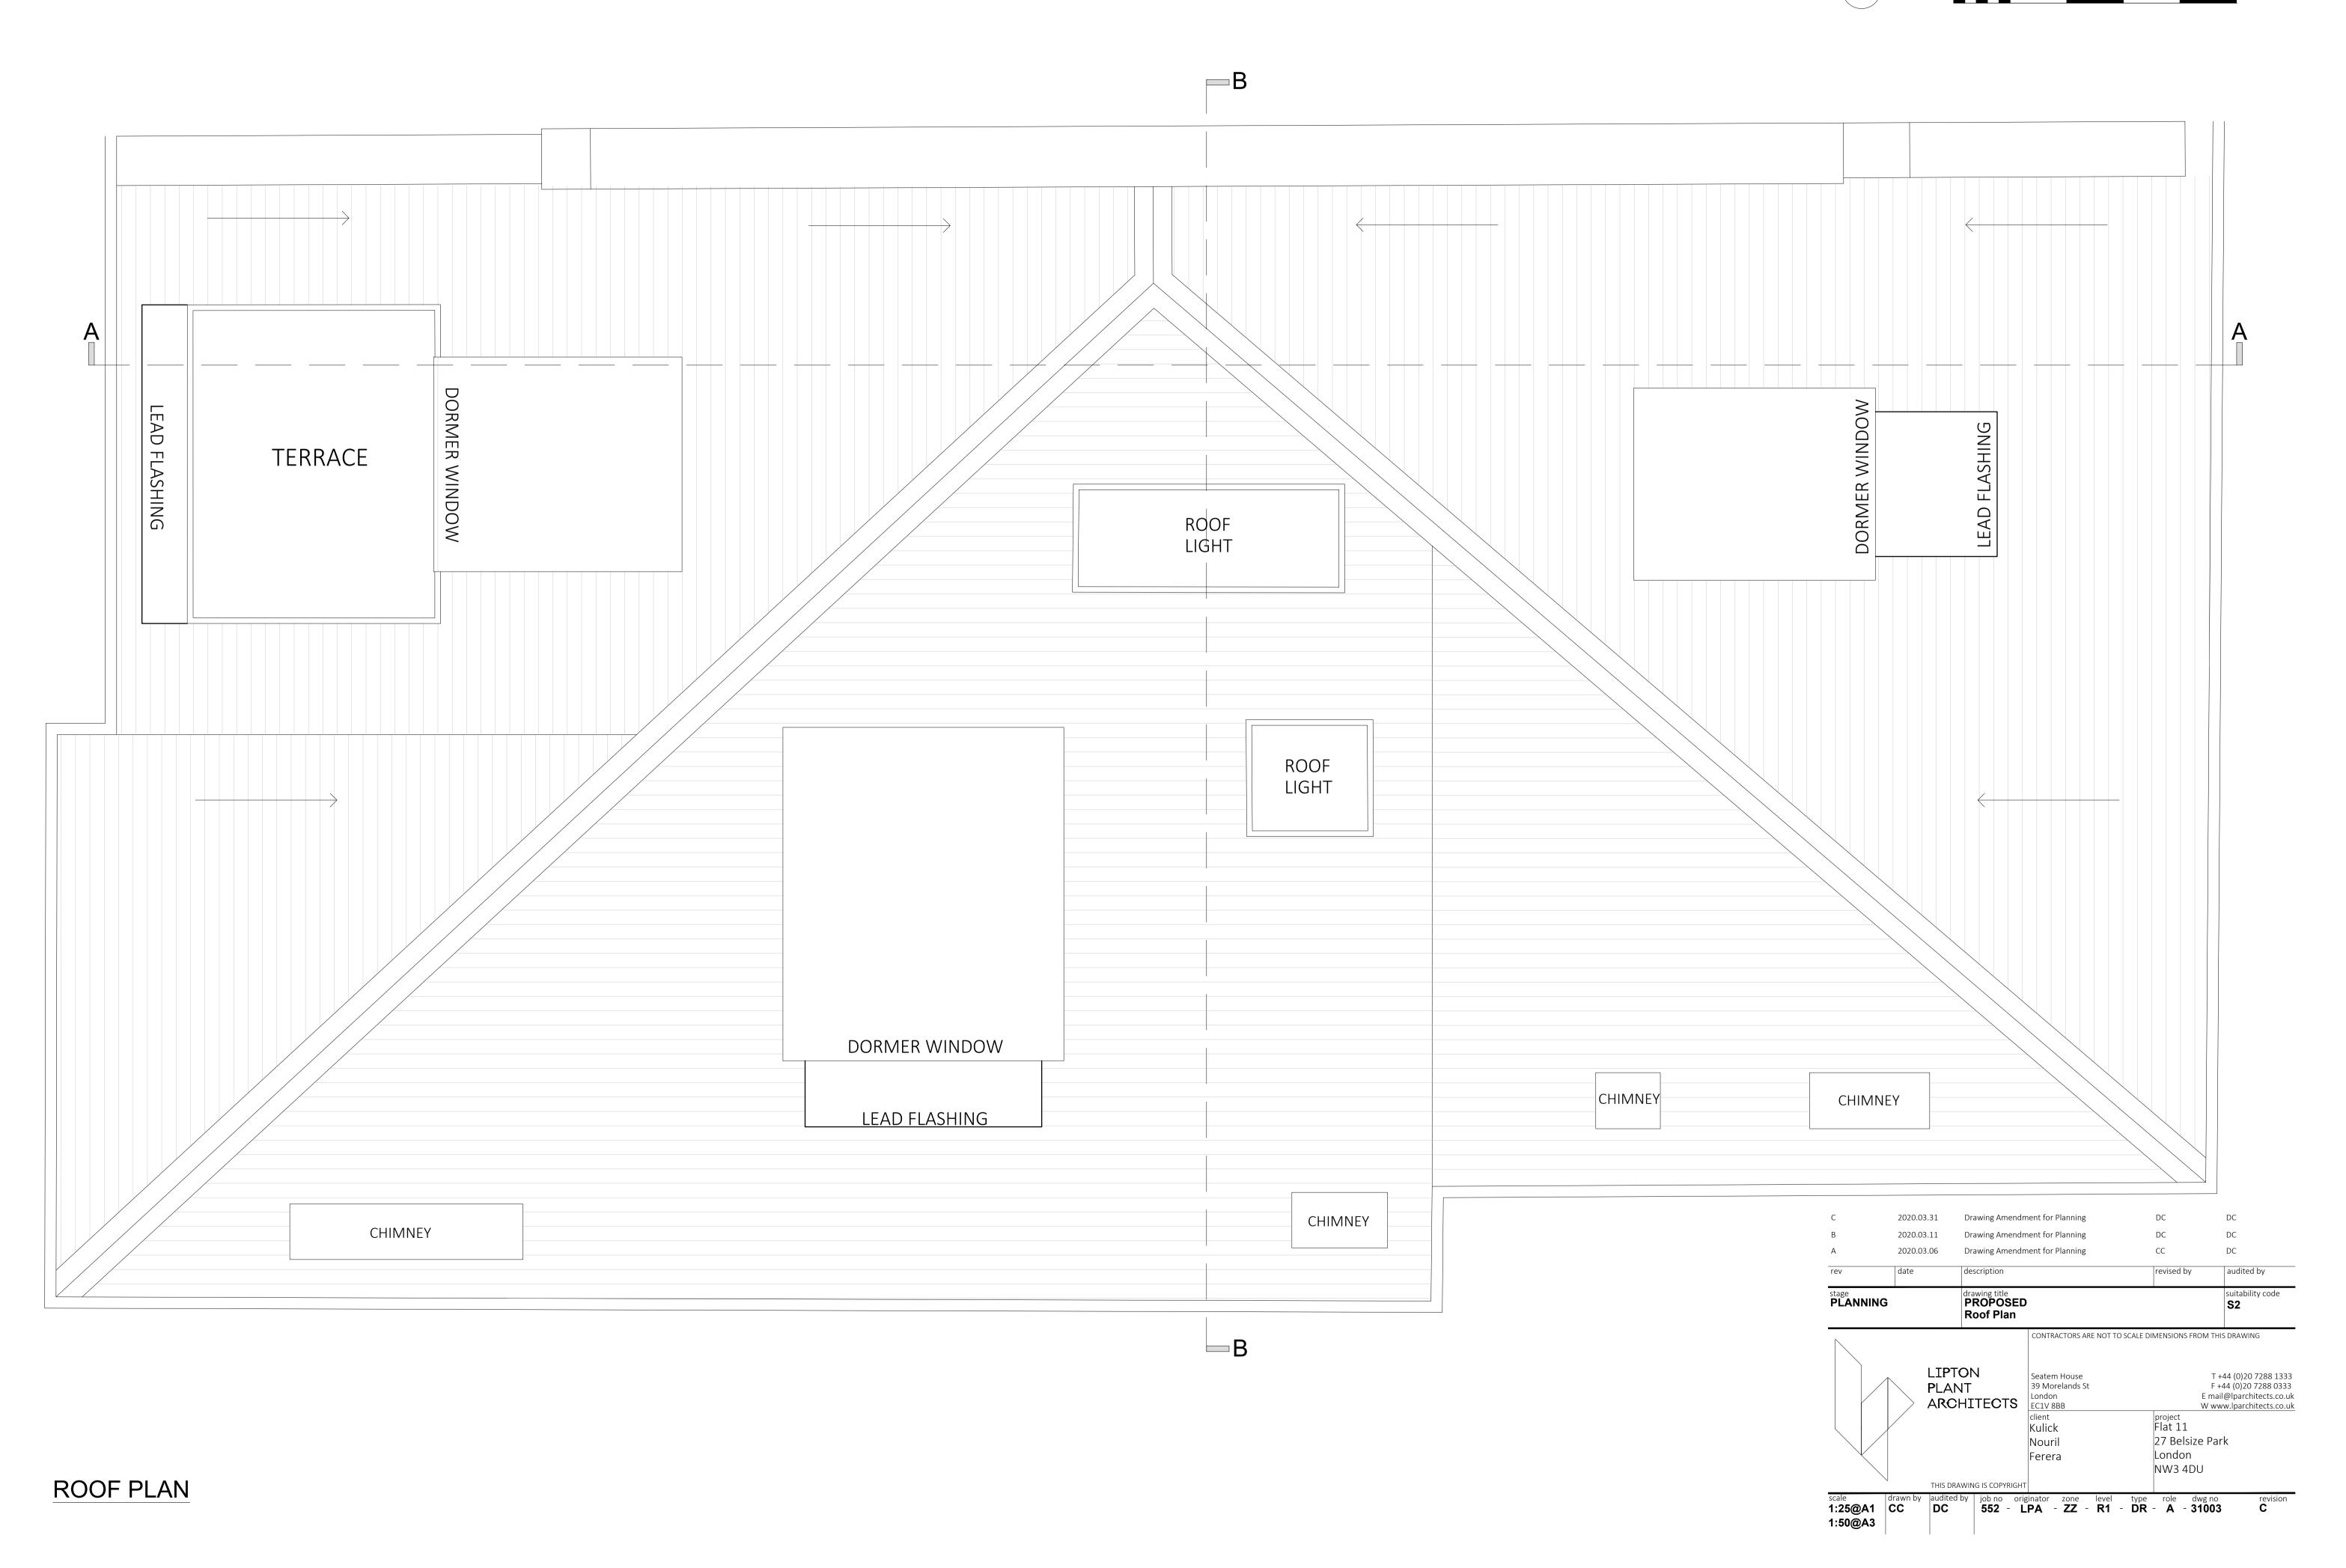

SOUTH-WEST ELEVATION (SIDE)

| D<br>C<br>B<br>A                   | 2020.03.31<br>2020.03.11<br>2020.03.06<br>2019.09.19 | Drawing Ameno                                     | dment for Planning<br>dment for Planning<br>dment for Planning<br>light on Elevation | DC<br>DC<br>CC<br>BF        | DC<br>DC<br>DC                                                                                  |
|------------------------------------|------------------------------------------------------|---------------------------------------------------|--------------------------------------------------------------------------------------|-----------------------------|-------------------------------------------------------------------------------------------------|
| rev<br>stage<br><b>PLANN</b>       | date                                                 | description  drawing title  PROPOSEI  Side Elevat |                                                                                      | revised by                  | audited by suitability code \$2                                                                 |
|                                    |                                                      |                                                   | Seatem House 39 Morelands St London EC1V 8BB client Kulick Nouril Ferera             | Eı                          | T +44 (0)20 7288 133<br>F +44 (0)20 7288 033<br>mail@lparchitects.co.u<br>www.lparchitects.co.u |
| scale<br>1:50@A<br>1:100@ <i>J</i> | drawn by audited DC                                  | d by   job no or                                  | iginator zone level<br>LPA - ZZ - XX -                                               | type role dwg  DR - A - 320 |                                                                                                 |