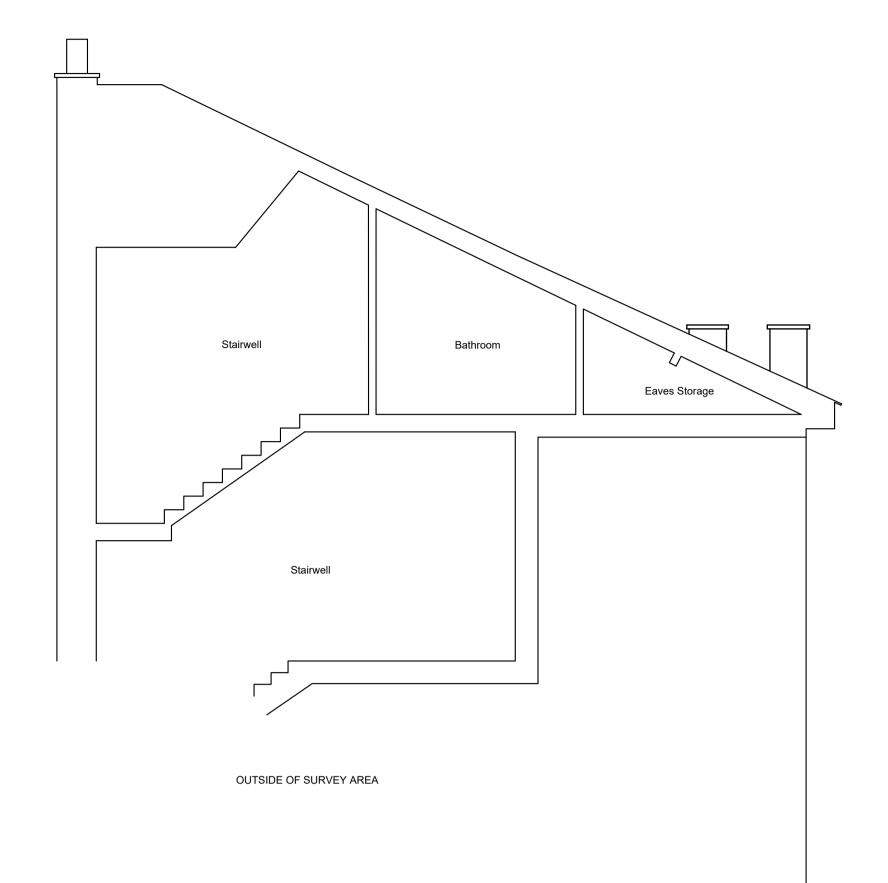

| type role dwg  DR - A - 320 |                                                                                                 |



2020.03.31 Drawing Amendment for Planning 2020.03.06 Drawing Amendment for Planning audited by drawing title
PROPOSED
Rear Elevation suitability code stage **PLANNING** CONTRACTORS ARE NOT TO SCALE DIMENSIONS FROM THIS DRAWING LIPTON T +44 (0)20 7288 1333 F +44 (0)20 7288 0333 E mail@lparchitects.co.uk W www.lparchitects.co.uk Seatem House PLANT 39 Morelands St ARCHITECTS London EC1V 8BB project Flat 11 27 Belsize Park Nouril London Ferera NW3 4DU THIS DRAWING IS COPYRIGHT scale drawn by audited by job no originator zone level type role dwg no 1:50@A1 1:100@A3 CC DC 552 - LPA - ZZ - XX - DR - A - 32003



SECTION A - A



0 1



SECTION B - B