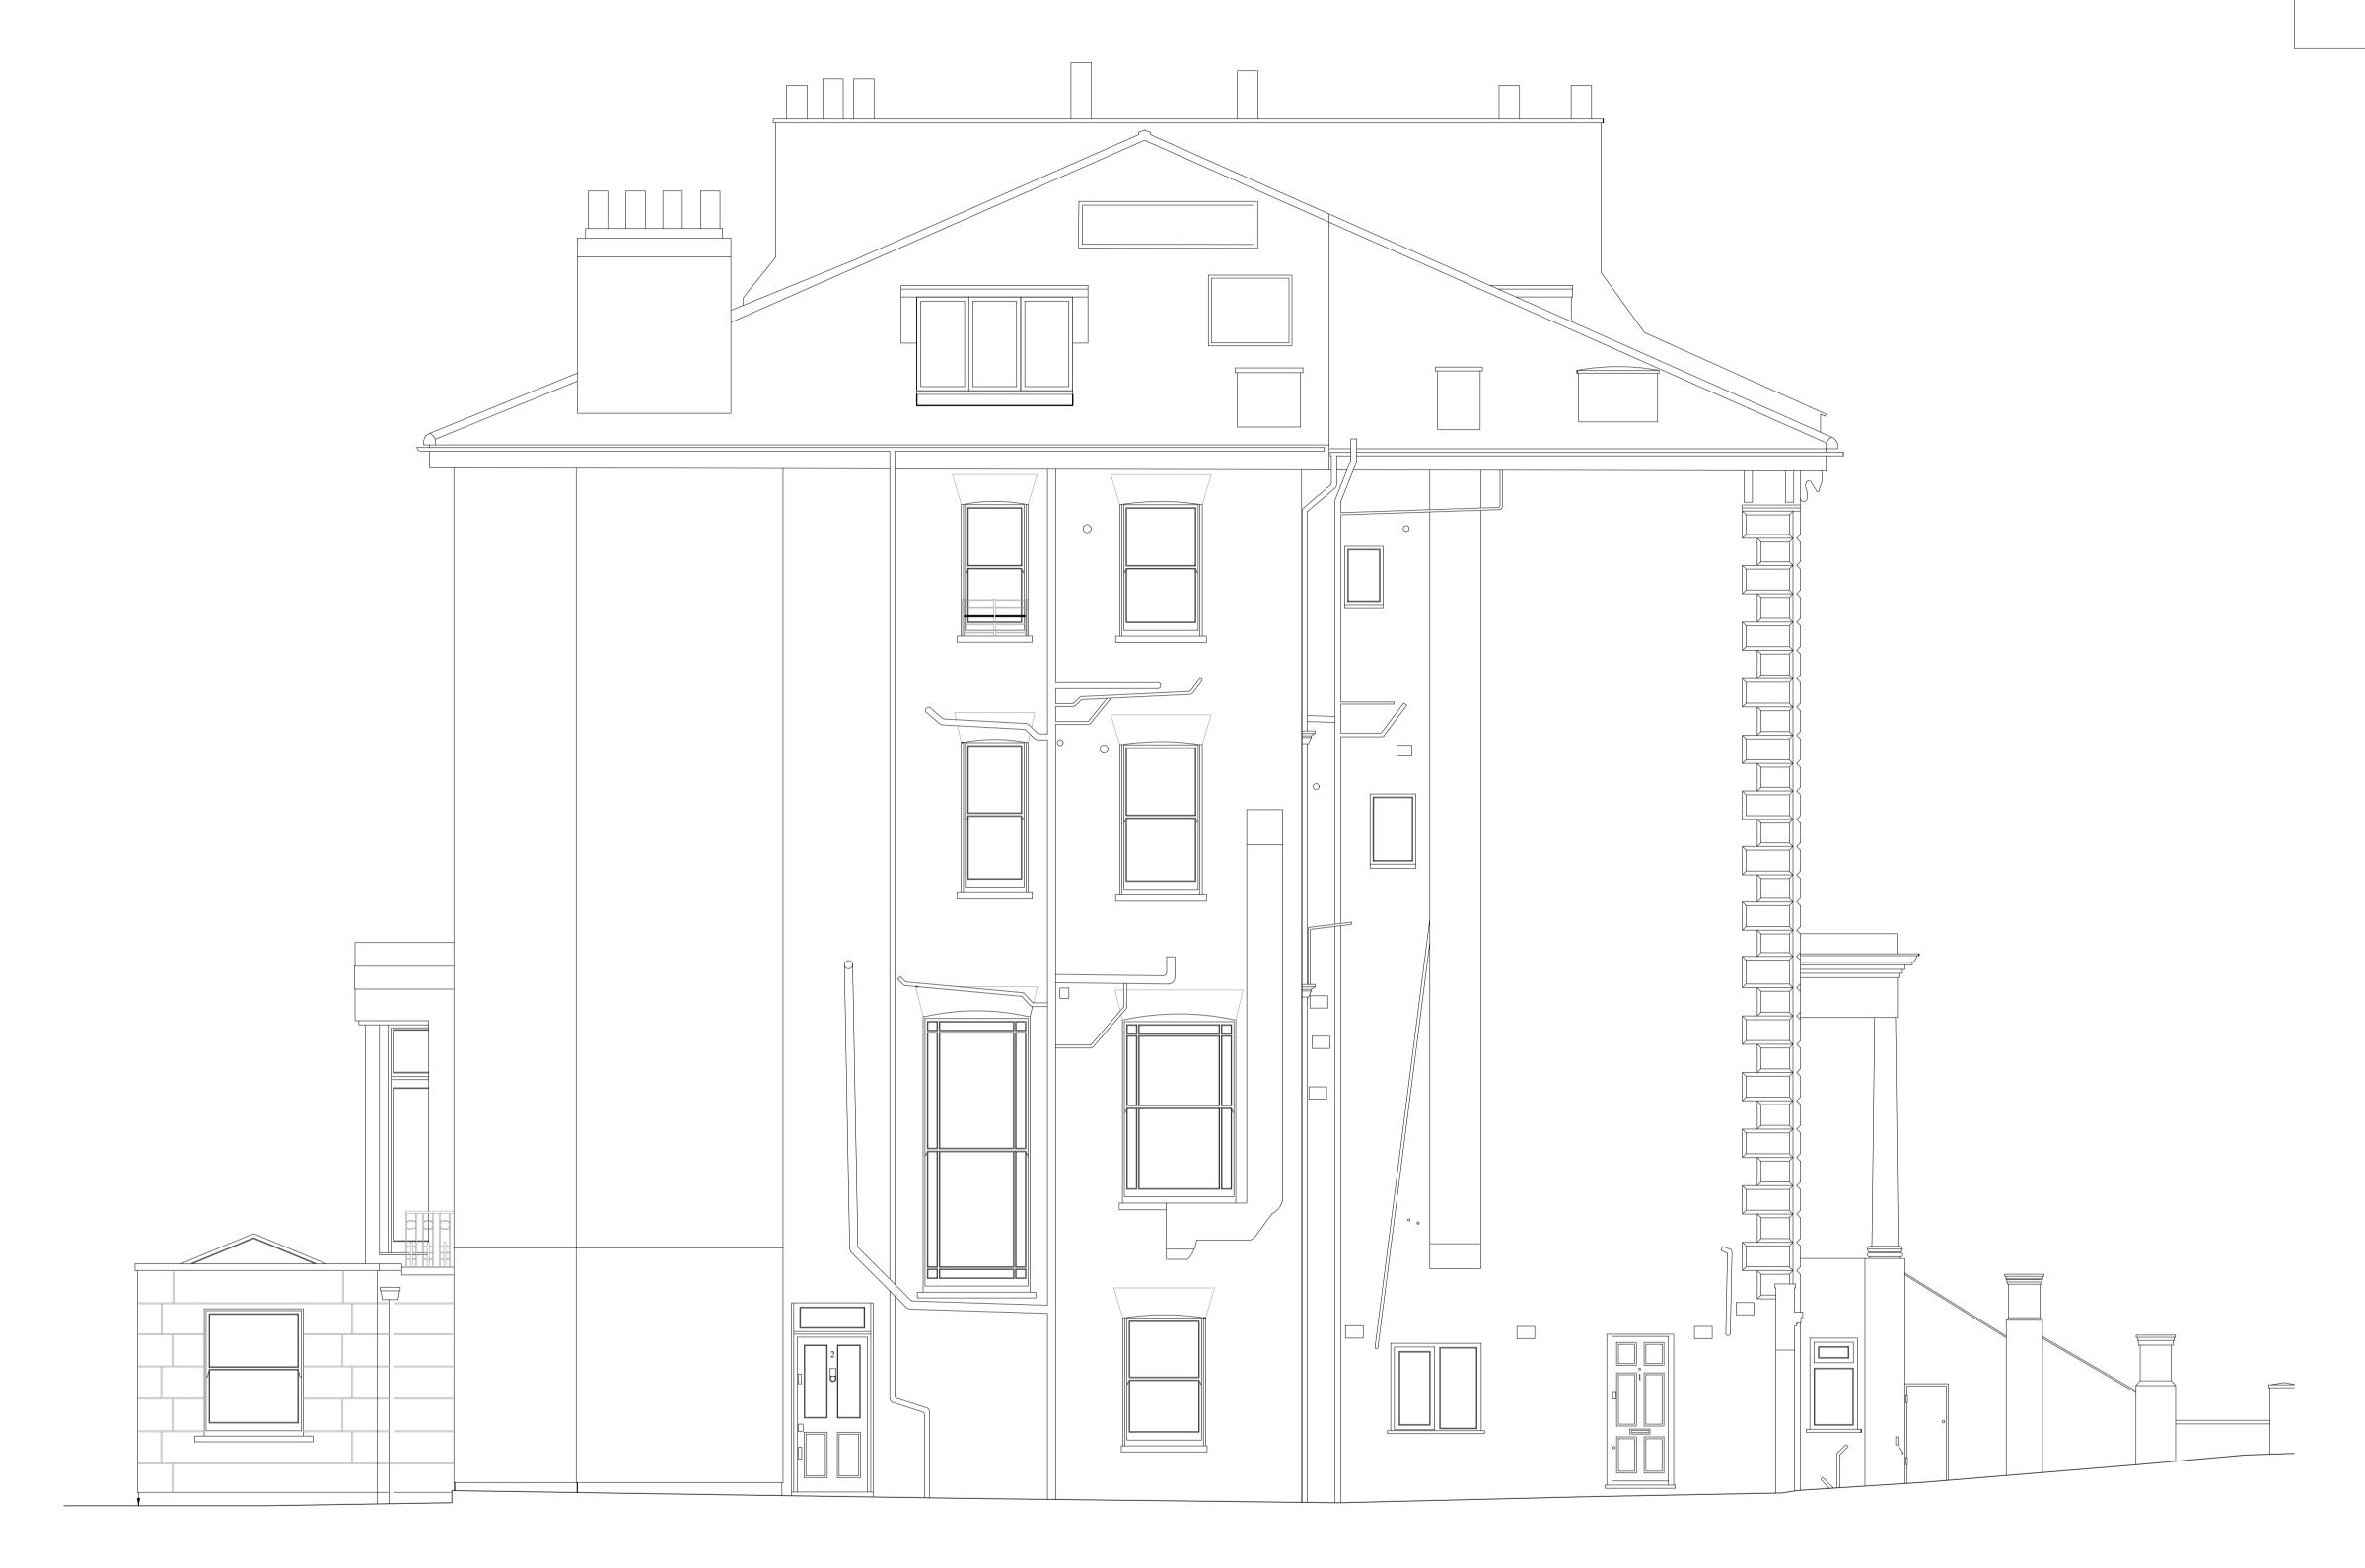

SOUTH-WEST ELEVATION (SIDE)

| D<br>C<br>B<br>A                   | 2020.03.31<br>2020.03.11<br>2020.03.06<br>2019.09.19 | Drawing Ameno                                     | dment for Planning<br>dment for Planning<br>dment for Planning<br>light on Elevation | DC<br>DC<br>CC<br>BF        | DC<br>DC<br>DC                                                                                  |
|------------------------------------|------------------------------------------------------|---------------------------------------------------|--------------------------------------------------------------------------------------|-----------------------------|-------------------------------------------------------------------------------------------------|
| rev<br>stage<br><b>PLANN</b>       | date                                                 | description  drawing title  PROPOSEI  Side Elevat |                                                                                      | revised by                  | audited by suitability code \$2                                                                 |
|                                    |                                                      |                                                   | Seatem House 39 Morelands St London EC1V 8BB client Kulick Nouril Ferera             | Eı                          | T +44 (0)20 7288 133<br>F +44 (0)20 7288 033<br>mail@lparchitects.co.u<br>www.lparchitects.co.u |
| scale<br>1:50@A<br>1:100@ <i>J</i> | drawn by audited DC                                  | d by   job no or                                  | iginator zone level<br>LPA - ZZ - XX -                                               | type role dwg  DR - A - 320 |                                                                                                 |