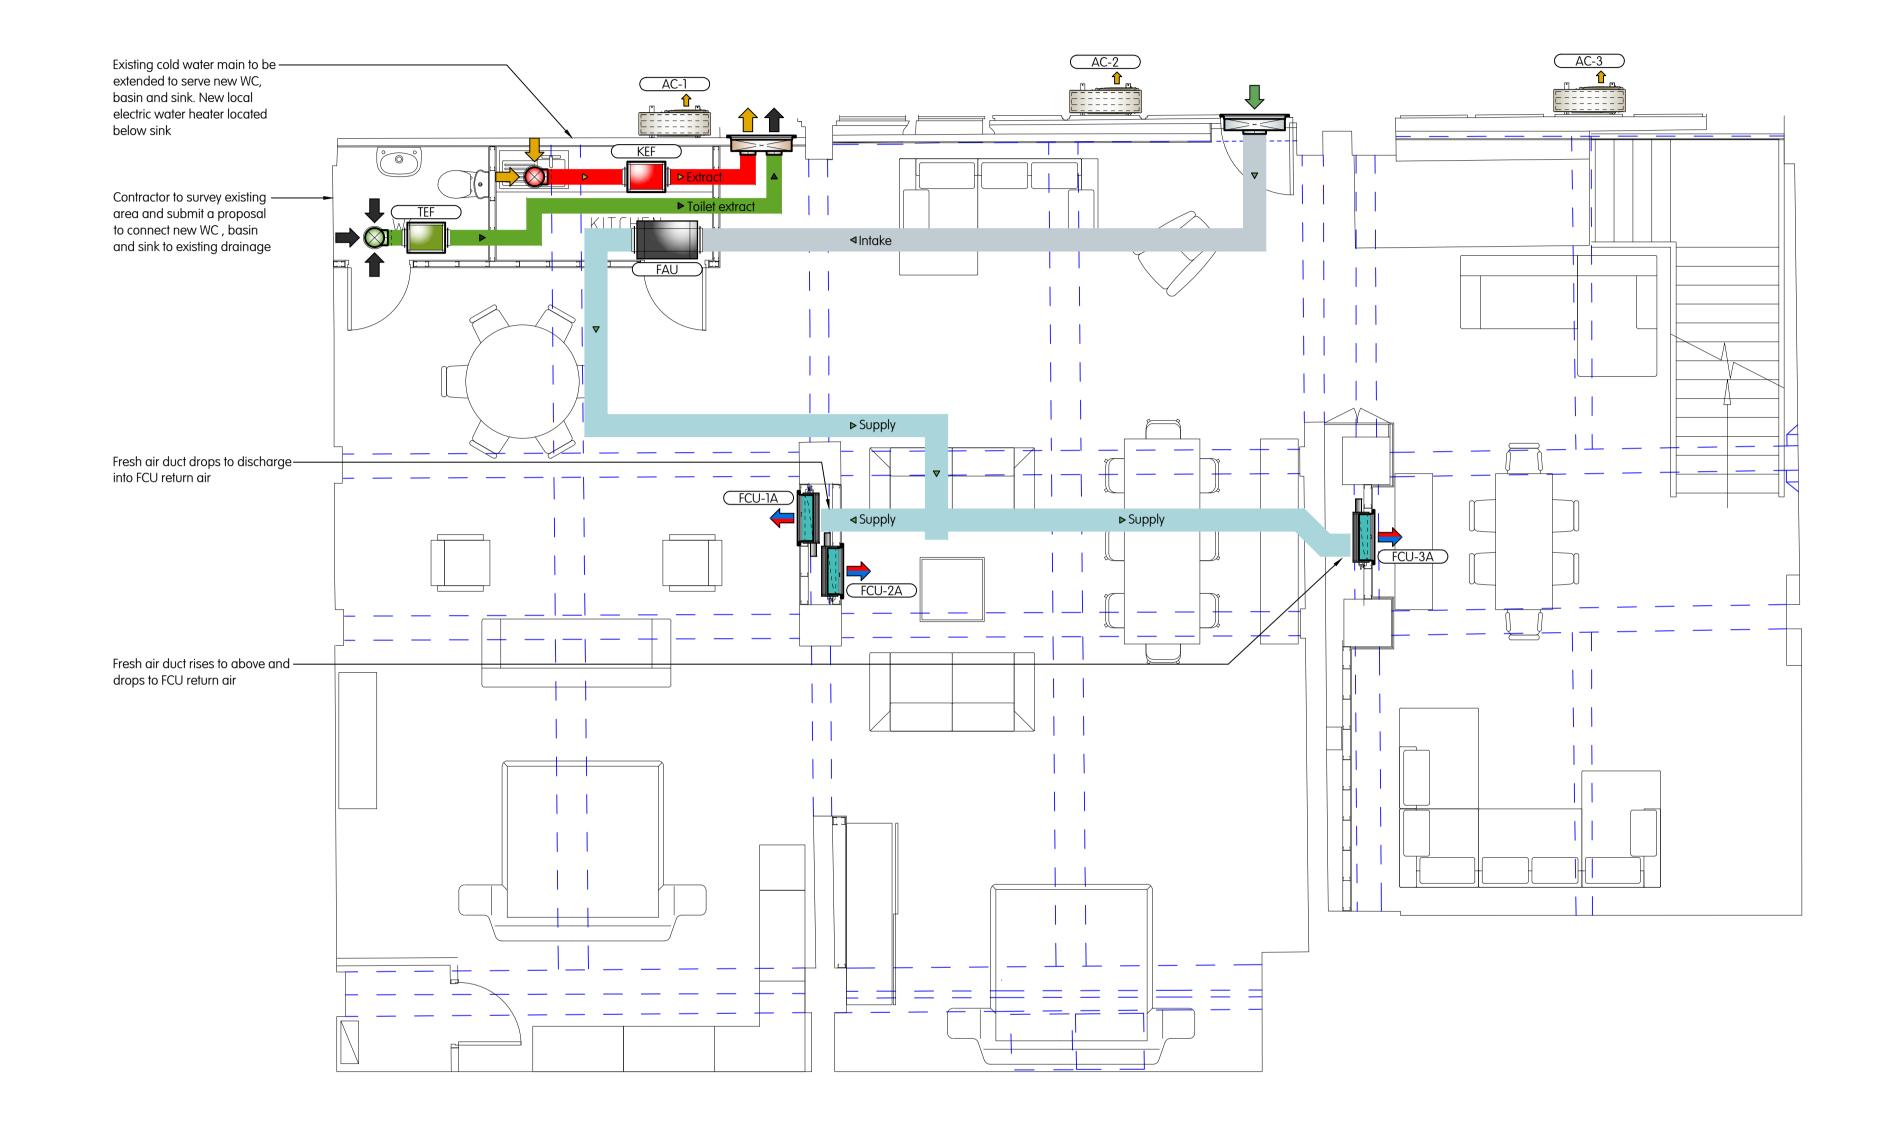

## LEGEND:

- AC Air cooled condenser
- FCU Fan coil unit
- TEF Toilet extract unit
- KEF Kitchen extract unit
- FAU Fresh air unit

| Copyright by mTT.  No copy(ies) of this drawing, however produced and/or transmitted, may be made or undertaken without the express permission of mTT.  This drawing should not be scaled. All dimensions to be checked on site and |     |             |               |       |         |
|-------------------------------------------------------------------------------------------------------------------------------------------------------------------------------------------------------------------------------------|-----|-------------|---------------|-------|---------|
| any discrepancies to be notified to mTT.  Based on architectural drawing/s:                                                                                                                                                         | T2  | 06.02.2020. | Stage 3 Issue | IL    | PG      |
| GA 184-186 Tottenham Court Rd 00                                                                                                                                                                                                    | TI  | 17.01.2020. | Stage 3 Issue | IL    | PG      |
| RCP 184-186 Tottenham Court Rd 00                                                                                                                                                                                                   | Rev | Date        | Description   | Drawn | Checked |