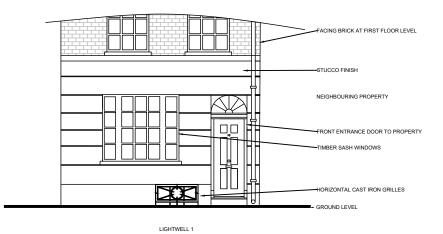

# NEIGHBOURING PROPERTY TIMBER SASH WINDOWS STUCCO FINISH HORIZONTAL CAST IRON GRILLES LIGHTWELL 3 LIGHTWELL 2 GROUND LEVEL

EXISTING NORTH ELEVATION @ 1:100