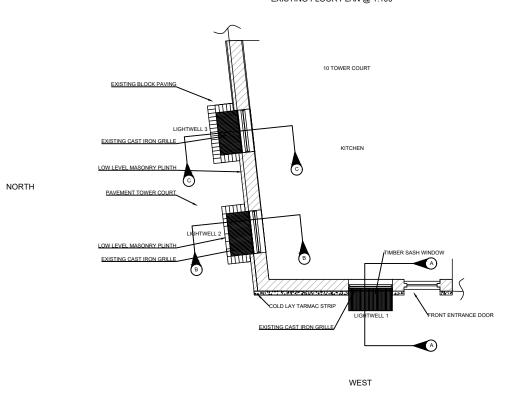

# NEIGHBOURING PROPERTY TIMBER SASH WINDOWS STUCCO FINISH HORIZONTAL CAST IRON GRILLES LIGHTWELL 3 LIGHTWELL 2 GROUND LEVEL

EXISTING NORTH ELEVATION @ 1:100

# EXISTING WEST ELEVATION @ 1:100



# EXISTING FLOOR PLAN @ 1:100



## DISCLAIMER NOTES:

- THIS DOCUMENT IS COPYRIGHT OF THE ORIGINATOR AND MUST BE TREATED AS CONFIDENTIAL
   THIS DOCUMENT MUST NOT BE ALTERED, REPRODUCED OR DISTRIBUTED WITHOUT PRIOR WRITTEN CONSEN OF THE ORIGINATOR
- THIS DOCUMENT MUST NOT BE ALTERED THE ORIGINATOR ACCEPTS NO RESPONSIBILITY FOR ANY DISCREPANCIES ARISING AS A RESULT OF THE ORIGINATORS INFORMATION BEING ALTERED BY OTHE
- ANY DISCREPANCY MUST BE REPORTED TO THE ORIGINATOR
- ALL DIMENSIONS MUST BE CHECKED ON SITE PRIOR TO COMMENCEMENT OF ANY RELATED WO
- ORIGINATOR AND OTHER PROJECT DISCIPLINES
- THE ORIGINATOR ACCEPTS NO RESPONSIBILITY FOR THE ACCURACY OF BACKGROUND INFORMA PRODUCED BY THIRD PARTIES. THIS MUST BE TREATED AS INDICATIVE ONLY
- THE DOCUMENT STATUS "INFORMATION" OR "PRELIMINARY", INDICATES THAT THIS DRAWING IS