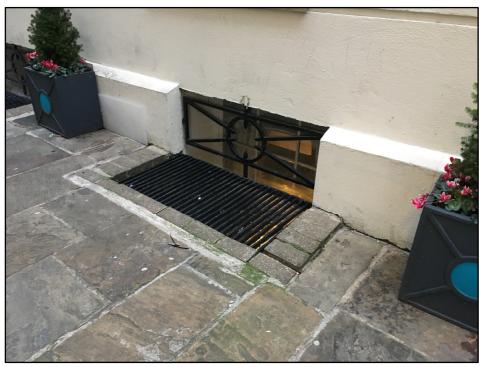

#### Adjacent Tower Court Lightwell Photos

Photo 5: Example Glazed Lightwell at 8 Tower Court.

Photo 6: Close up of Example Glazed Lightwell at 8 Tower Court.