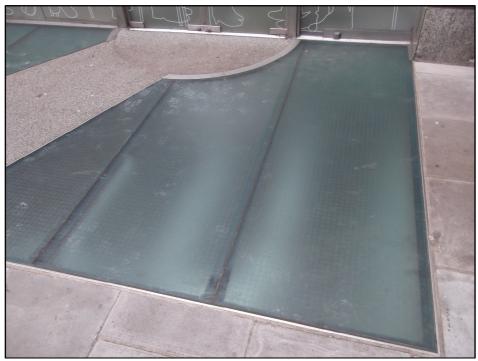

# RIDGE

Additional Lightwell Glazed Screen Examples

Photo 7: Example of Lightwell Screen Glazing 1.

Photo 8: Example of Lightwell Screen Glazing 2.