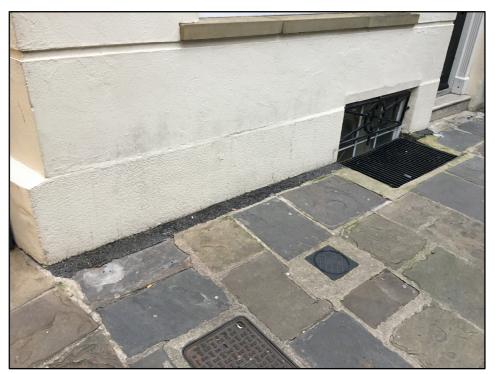

### 10 Tower Court, London WC2H 9NU

Existing Lightwell Photos

Photo 1: Image of existing Lightwell 1.

Photo 2: Image of tarmac strip.

Photo 3: Image of existing Lightwell 2.

Photo 4: Image of existing Lightwell 3.