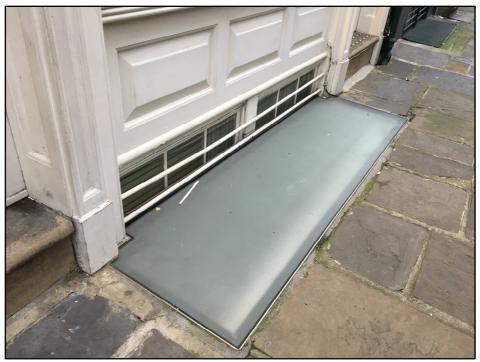

### 10 Tower Court, London WC2H 9NU

Existing Lightwell Photos

Photo 1: Image of existing Lightwell 1.

Photo 2: Image of tarmac strip.

Photo 3: Image of existing Lightwell 2.

Photo 4: Image of existing Lightwell 3.