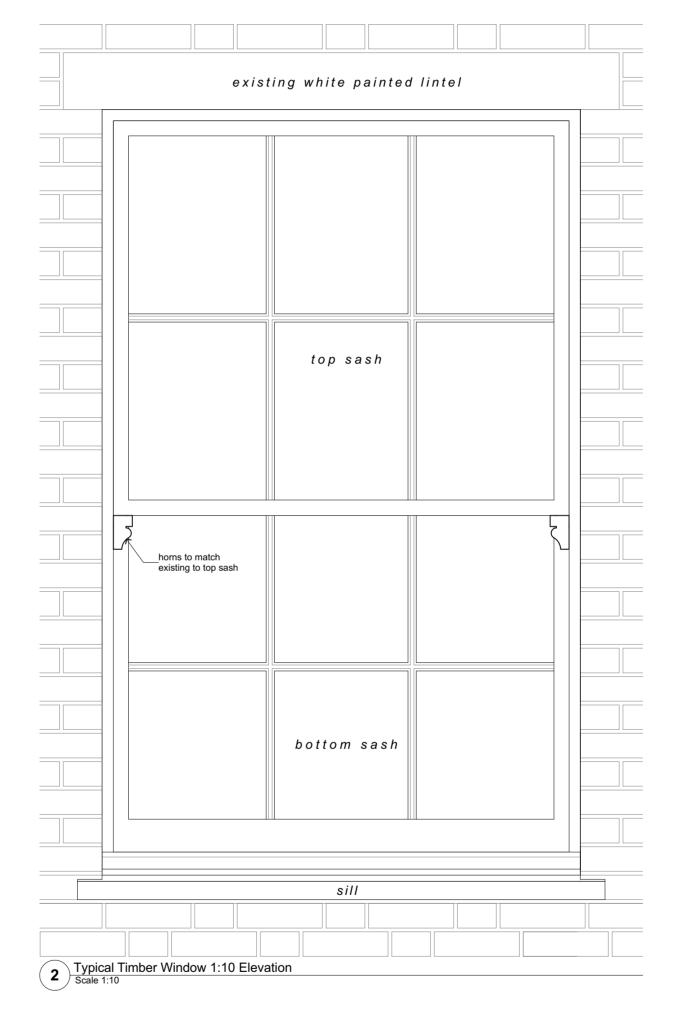

Scale @ A2 1:100, 1:10, 1:5

Project No. 105

Drawing Name **Timber Window Details** 

Drawing Number

1.1

Window Details
Scale 1:5