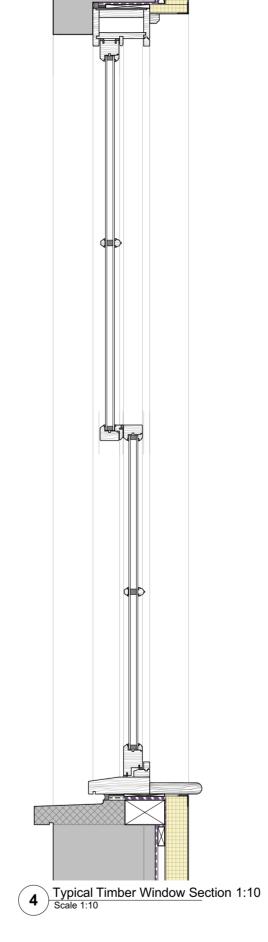

Scale @ A2 1:100, 1:10, 1:5

Project No. 105

Drawing Name **Timber Window Details** 

Drawing Number

1.1

Window Details
Scale 1:5