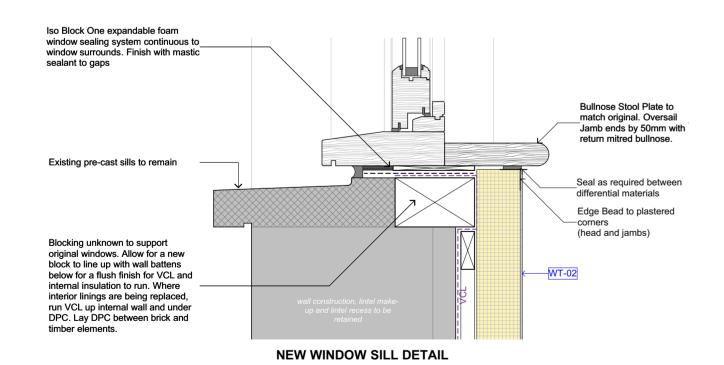

Scale @ A2 1:100, 1:10, 1:5

Project No. 105

Drawing Name **Timber Window Details** 

Drawing Number

1.1

Window Details
Scale 1:5