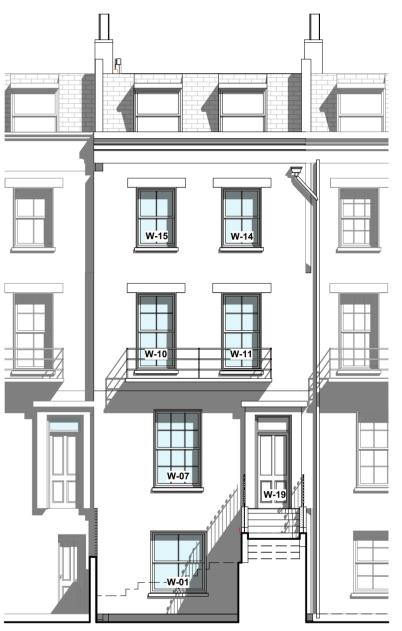

## **NEW WINDOW HEAD & JAMB DETAIL**

Proposed West (Street) Elevation
Scale 1:100

London N1 5PH p: 0207 686 3445 e: info@scenarioarchitecture.com w: www.scenarioarchitecture.com

Project Name: 8\_Mornington\_Terrace