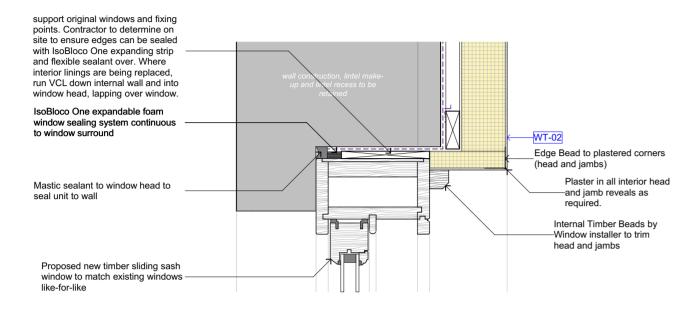

## **NEW WINDOW HEAD & JAMB DETAIL**

Proposed West (Street) Elevation
Scale 1:100

London N1 5PH p: 0207 686 3445 e: info@scenarioarchitecture.com w: www.scenarioarchitecture.com

Project Name: 8\_Mornington\_Terrace