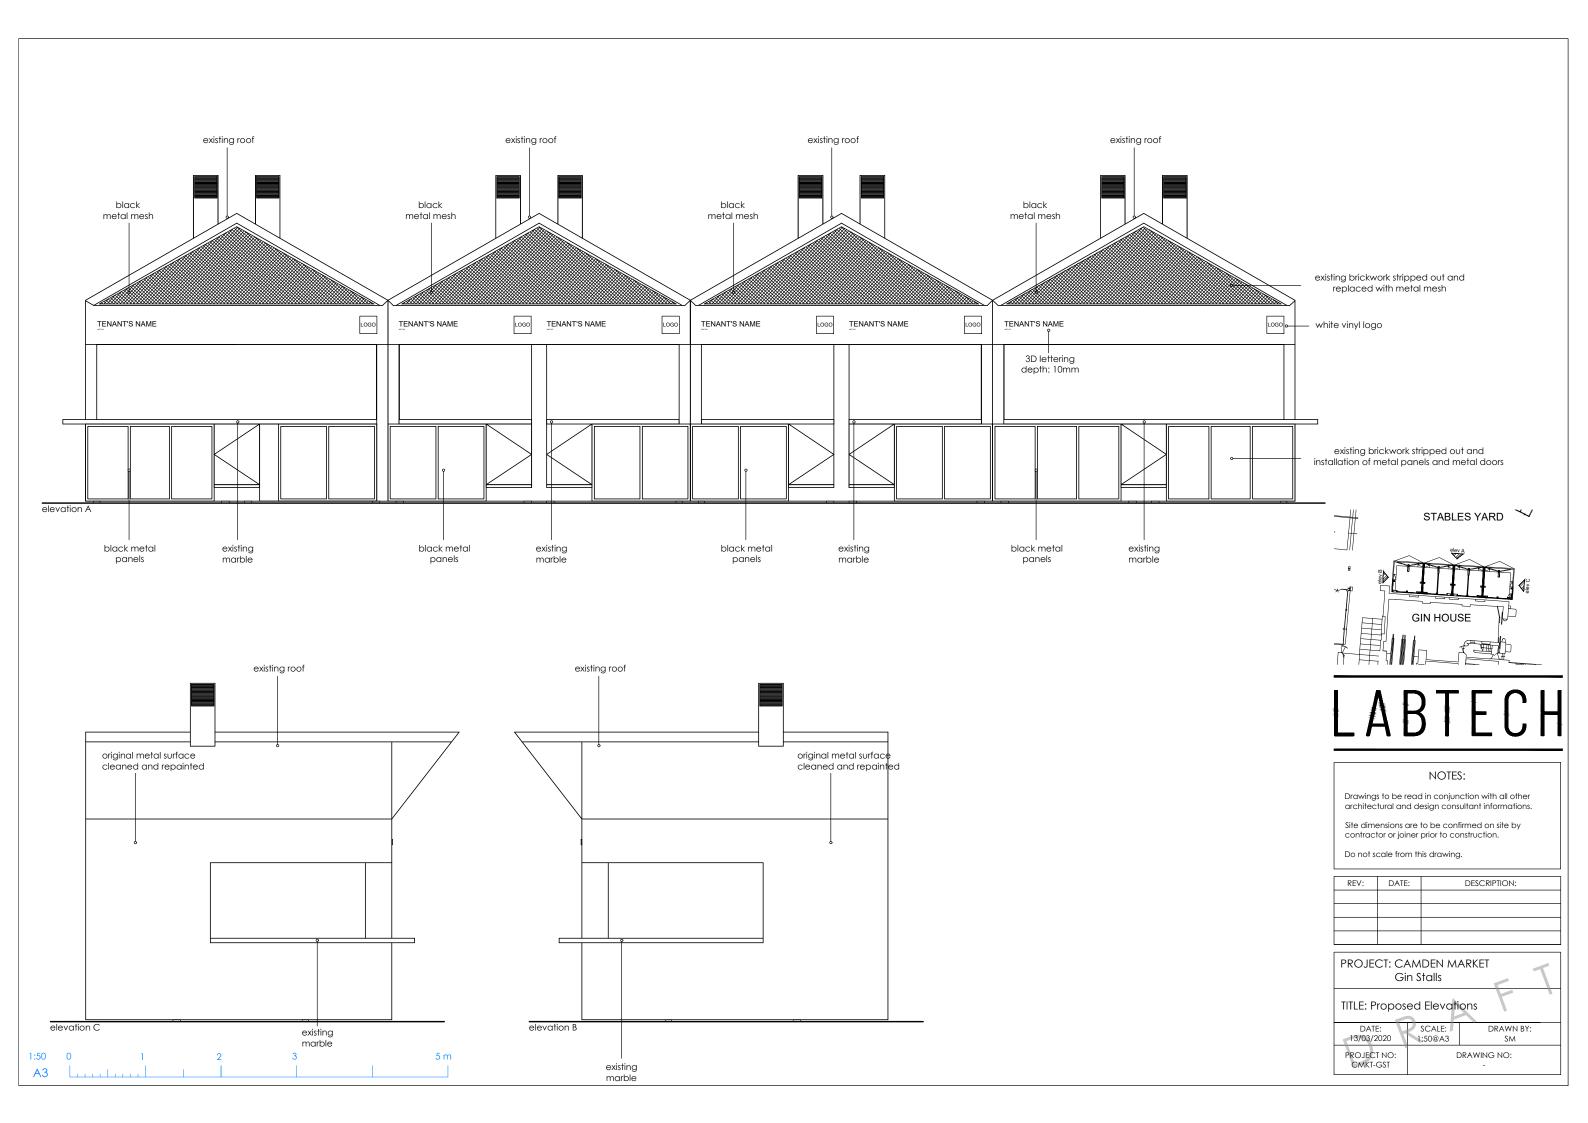

PROJECT: CAMDEN MARKET
Gin Stalls

TITLE: Existing elevations

| DATE:       | SCALE:      | DRAWN BY: |  |  |
|-------------|-------------|-----------|--|--|
| 13/03/2020  | 1:50@A3     | SM        |  |  |
| PROJECT NO: | DRAWING NO: |           |  |  |
| CMKT-GST    | -           |           |  |  |

along the north elevation