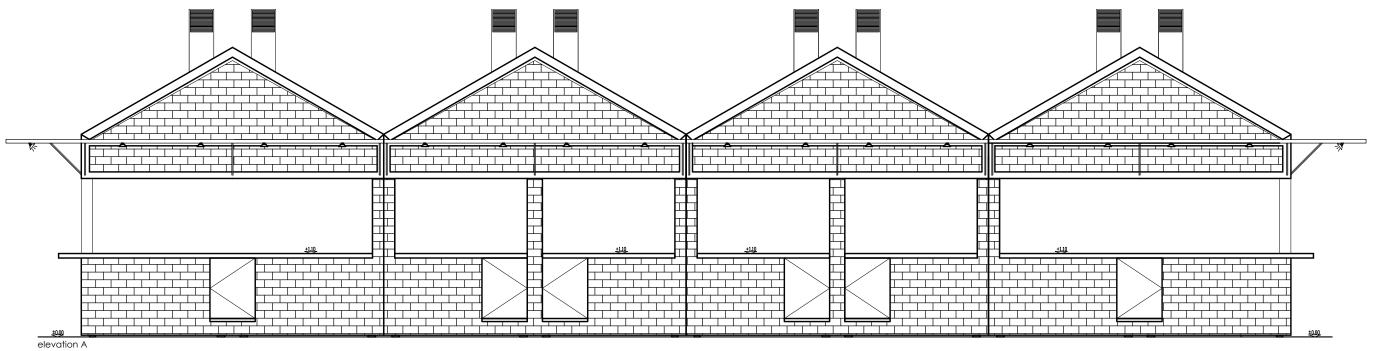

PROJECT: CAMDEN MARKET
Gin Stalls

TITLE: Existing elevations

| DATE:       | SCALE:      | DRAWN BY: |  |  |
|-------------|-------------|-----------|--|--|
| 13/03/2020  | 1:50@A3     | SM        |  |  |
| PROJECT NO: | DRAWING NO: |           |  |  |
| CMKT-GST    | -           |           |  |  |

along the north elevation