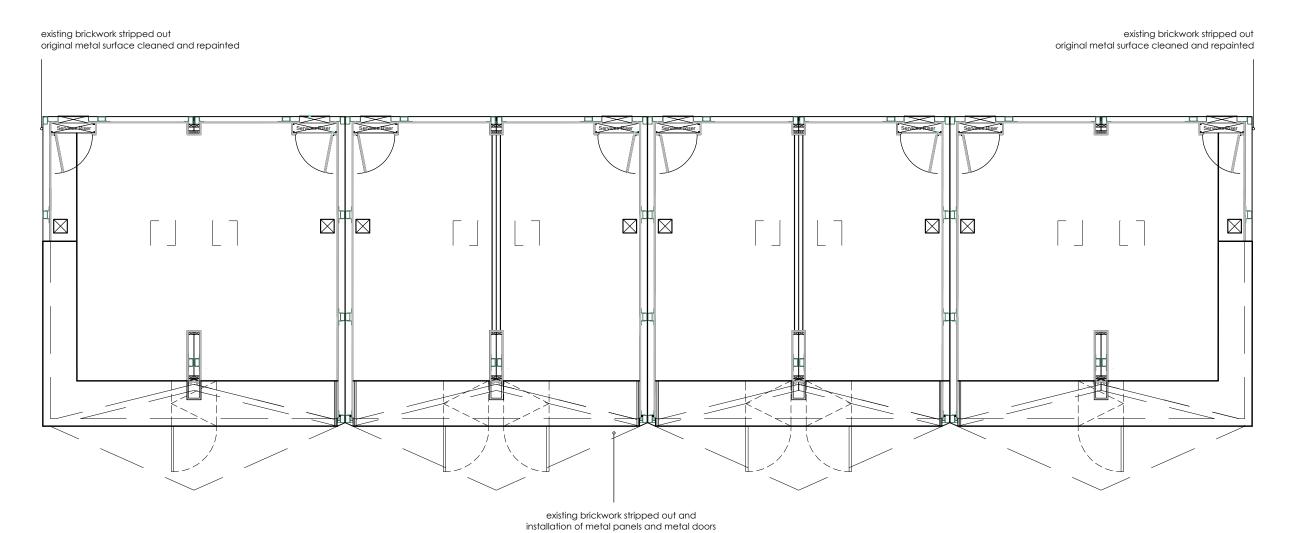

| REV: | DATE: | DESCRIPTION: |
|------|-------|--------------|
|      |       |              |
|      |       |              |
|      |       |              |
|      |       |              |

PROJECT: CAMDEN MARKET
Gin Stalls

TITLE: Proposed layout

| DATE:<br>13/03/2020     | SCALE:<br>1:50@A3 | DRAWN BY:<br>SM |
|-------------------------|-------------------|-----------------|
| PROJECT NO:<br>CMKT-GST | 900000            | DRAWING NO:     |

Note: internal layouts are indicative only

1:50 0 1 2 3 A3 L | | | | | | |