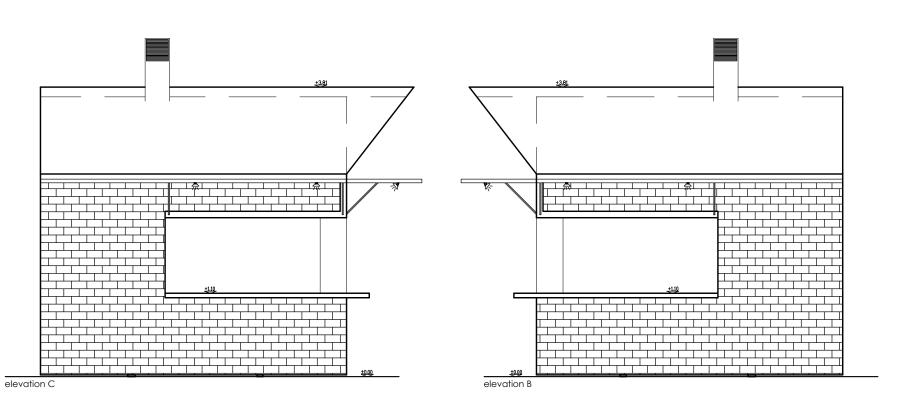

PROJECT: CAMDEN MARKET
Gin Stalls

TITLE: Existing elevations

| DATE:       | SCALE:      | DRAWN BY: |  |  |
|-------------|-------------|-----------|--|--|
| 13/03/2020  | 1:50@A3     | SM        |  |  |
| PROJECT NO: | DRAWING NO: |           |  |  |
| CMKT-GST    | -           |           |  |  |

along the north elevation