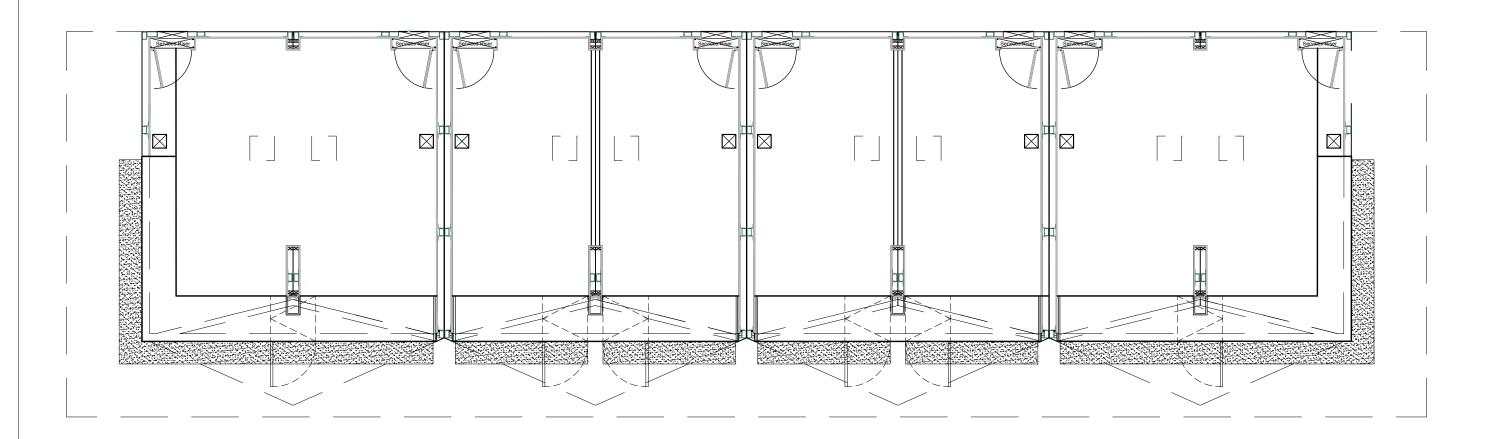

TITLE: Existing layout

| DATE:<br>13/03/2020 | SCALE:<br>1:50@A3 | DRAWN BY:<br>SM |
|---------------------|-------------------|-----------------|
| X                   |                   |                 |

PROJECT NO: DRAWING NO: CMKT-GST -

| 1:50 | 0 | 1 | 2 | ! 3 | 3 | 5 |
|------|---|---|---|-----|---|---|
| A3   |   |   |   |     |   |   |