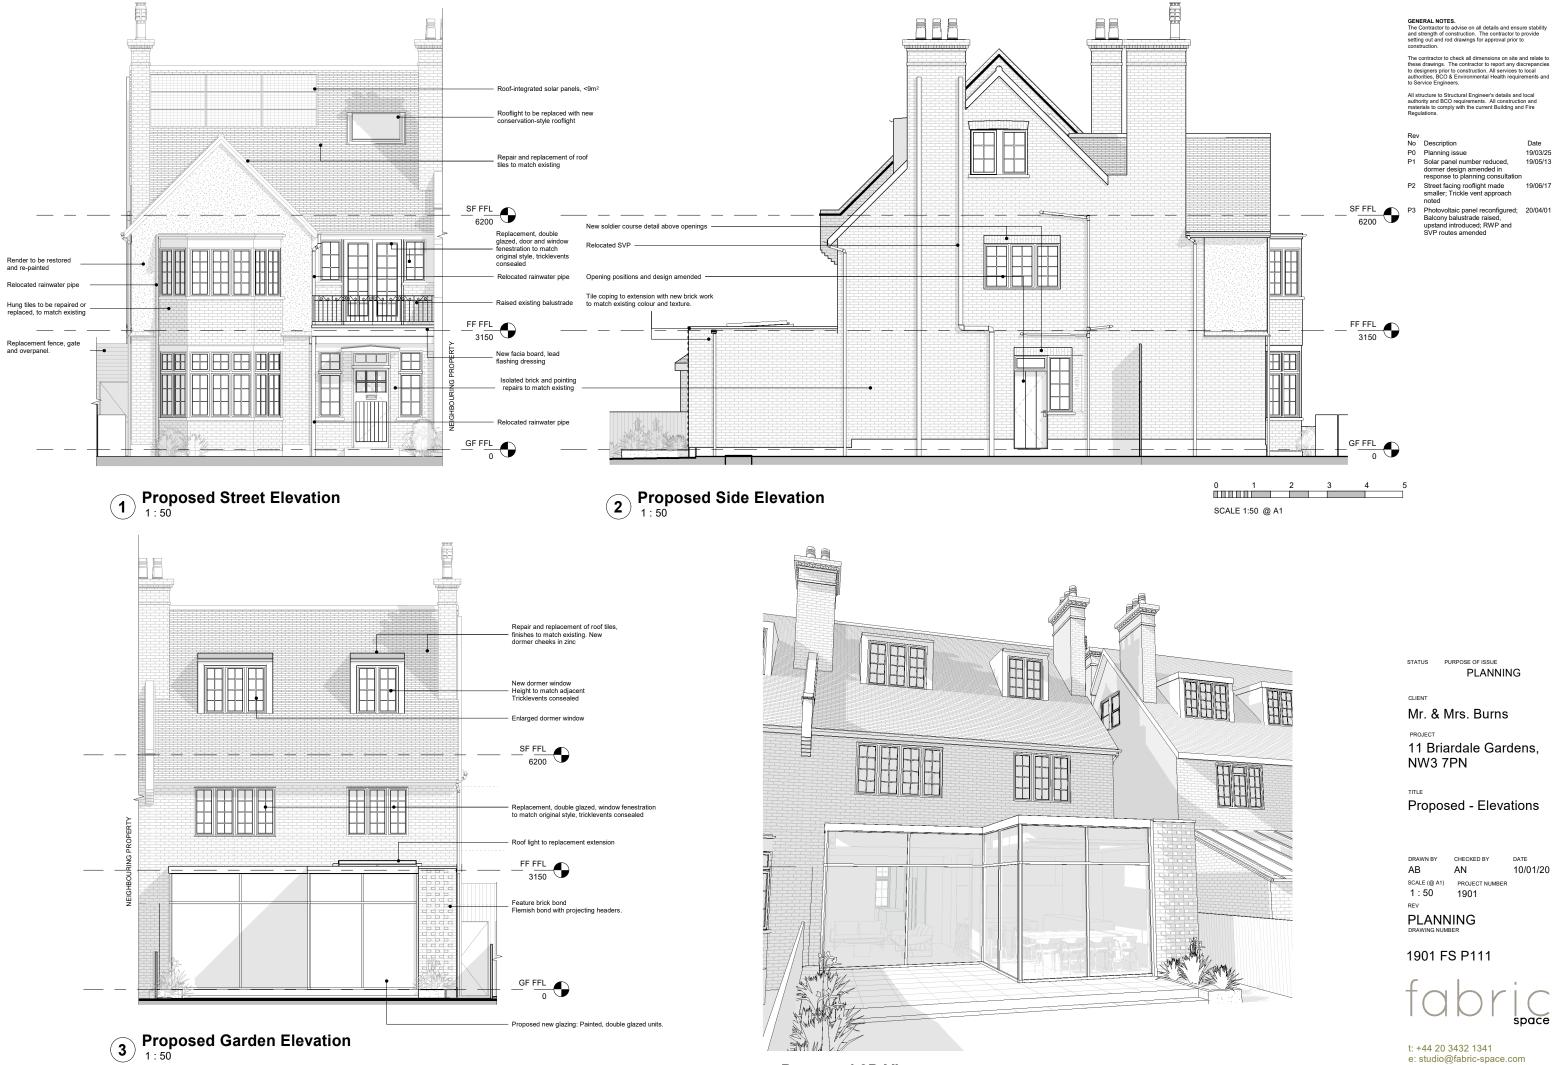

**Proposed 3D View** 4

GENERAL NOTES. The Contractor to advise on all details and ensure stability and strength of construction. The contractor to provide setting out and rod drawings for approval prior to construction.

CLIENT

Mr. & Mrs. Burns

PROJECT 11 Briardale Gardens, NW3 7PN

TITLE

**Proposed - Elevations** 

DRAWN BY AB SCALE (@ A1) 1:50

CHECKED BY DATE AN PROJECT NUMBER

10/01/20