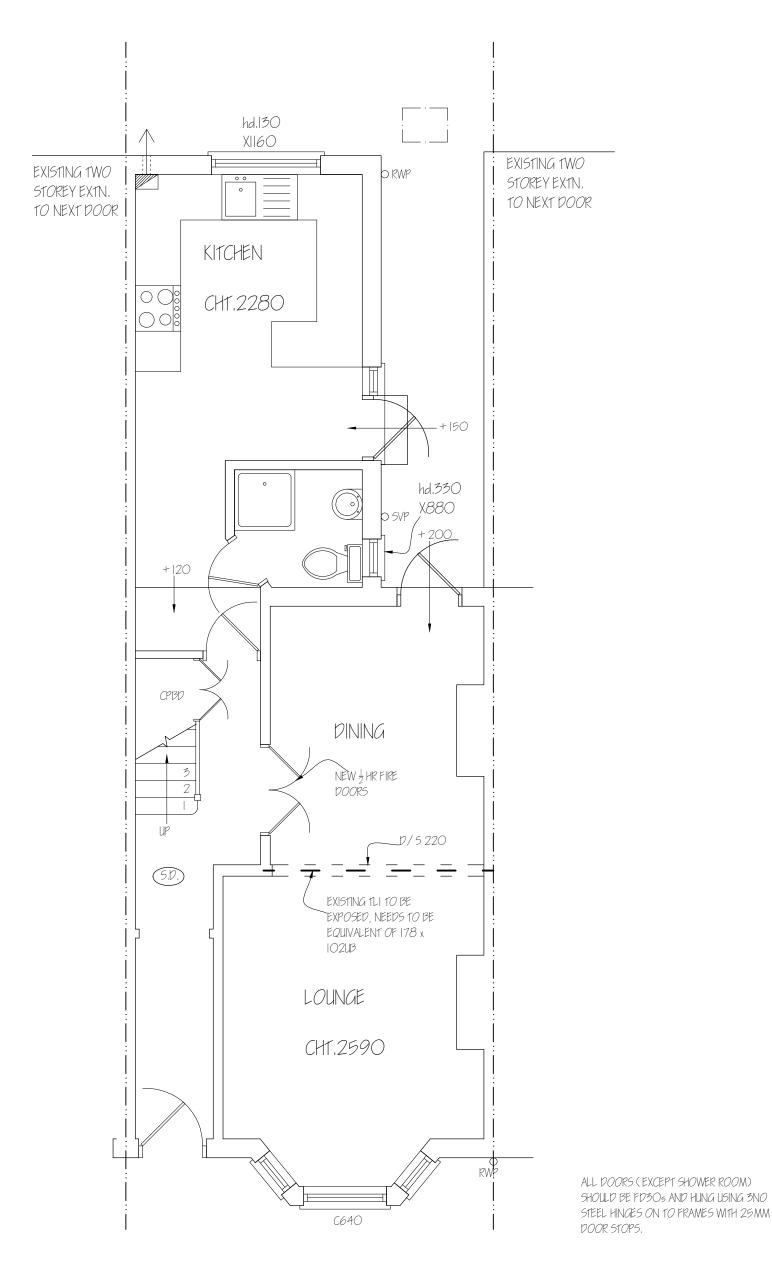

EXISTING FIRST FLOOR PLAN

|                       | 3.Sc. (Hons)MBEng. 07768 <b>-</b><br>Oment Consultant, Building | ADDRESS:  85, BROOMSLEIGH STREET,  WEST HAMPSTEAD, NW6 IQQ. |                     |  |
|-----------------------|-----------------------------------------------------------------|-------------------------------------------------------------|---------------------|--|
| 349, Chartridge Lane, | DRAWING TITLE: EXISTING FLOOR PLANS                             | <u>NO OI</u>                                                | REV:                |  |
| Chesham, HP5 2SH.     | <u>SCALE - 1: 100</u>                                           | DATE: 24/03/2020                                            | DRG. PAPER SIZE: A3 |  |