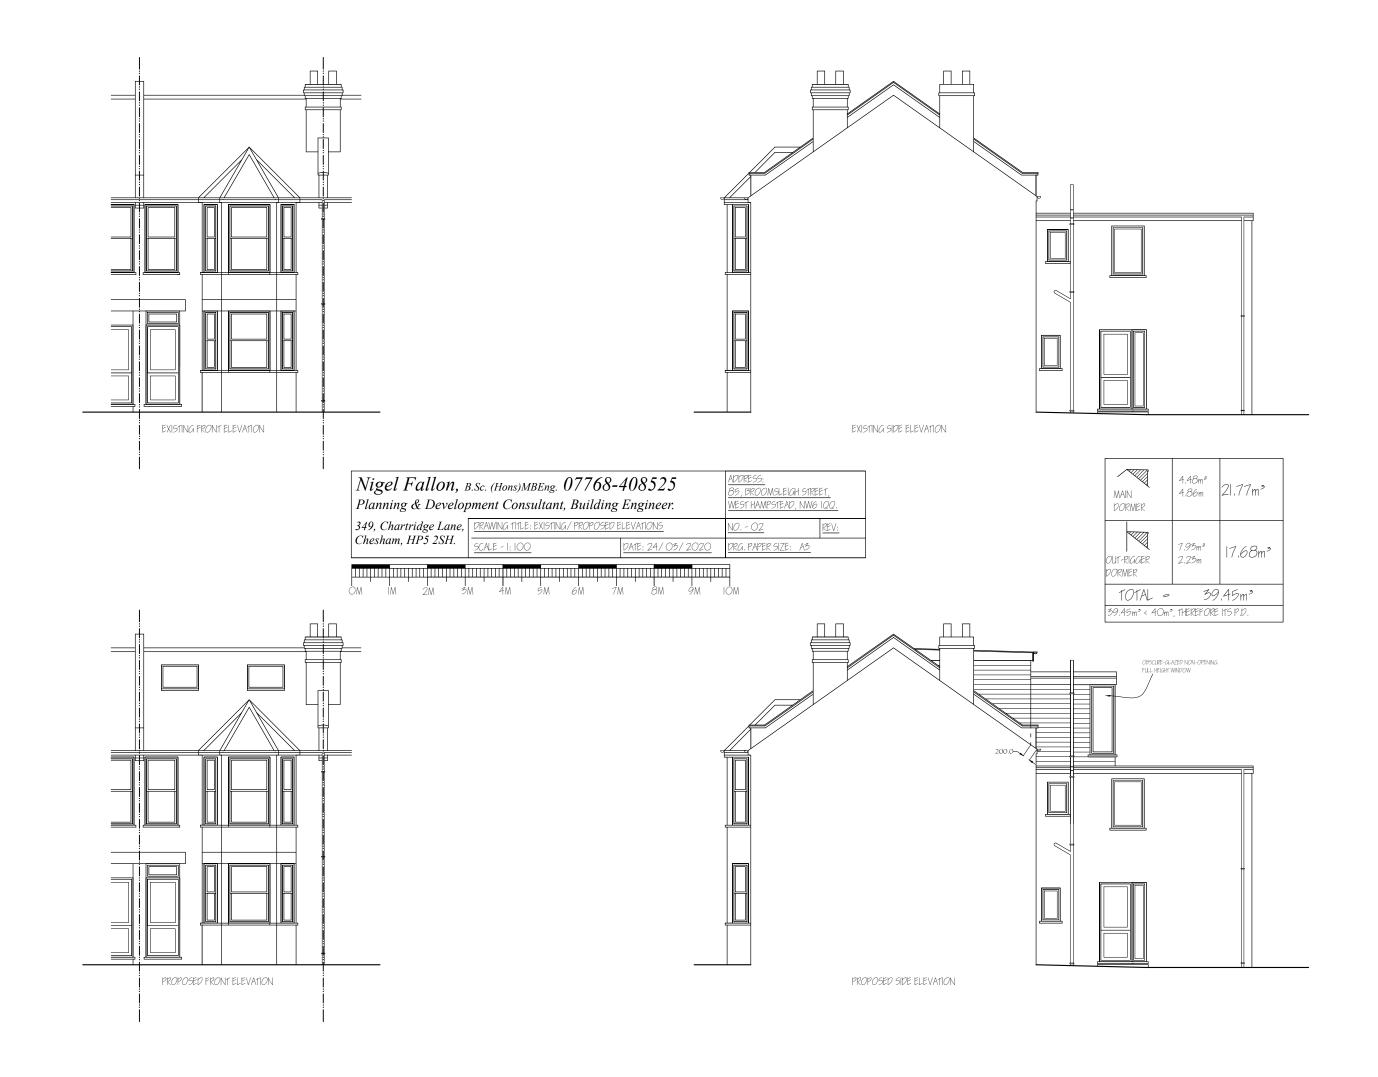

| Nigel Fallon, B.Sc. (Hons)MBEng. 07768-408525 Planning & Development Consultant, Building Engineer. |                                              |                  | ADDRESS:  85, BROOMSLEIGH STREET,  WEST HAMPSTEAD, NW6 1QQ. |             |  |
|-----------------------------------------------------------------------------------------------------|----------------------------------------------|------------------|-------------------------------------------------------------|-------------|--|
|                                                                                                     | DRAWING 111LE: EXISTING/ PROPOSED ELEVATIONS |                  | <u>NO 03</u>                                                | <u>REV:</u> |  |
| Chesham, HP5 2SH.                                                                                   | SCALE - 1: 100                               | DATE: 24/03/2020 | DRG. PAPER SIZE:                                            | A3          |  |

| MAIN<br>DORMER                  | 4.48m²<br>4.86m | 21.77m³ |  |
|---------------------------------|-----------------|---------|--|
| OUT-RIGGER<br>DORMER            | 7.93m²<br>2.23m | 17.68m³ |  |
| TOTAL = 39.45m³                 |                 |         |  |
| 39 45m3 < 40m3 THEREFORE ITS PD |                 |         |  |