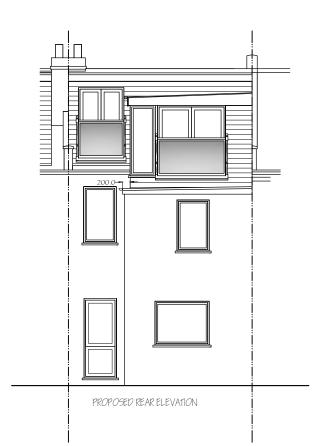

| Nigel Fallon, B.Sc. (Hons)MBEng. 07768-408525 Planning & Development Consultant, Building Engineer. |                                              |                  | ADDRESS:  85, BROOMSLEIGH STREET,  WEST HAMPSTEAD, NW6 1QQ. |             |  |
|-----------------------------------------------------------------------------------------------------|----------------------------------------------|------------------|-------------------------------------------------------------|-------------|--|
|                                                                                                     | DRAWING 111LE: EXISTING/ PROPOSED ELEVATIONS |                  | <u>NO 03</u>                                                | <u>REV:</u> |  |
| Chesham, HP5 2SH.                                                                                   | SCALE - 1: 100                               | DATE: 24/03/2020 | DRG. PAPER SIZE:                                            | A3          |  |

| MAIN<br>DORMER                  | 4.48m²<br>4.86m | 21.77m³ |  |
|---------------------------------|-----------------|---------|--|
| OUT-RIGGER<br>DORMER            | 7.93m²<br>2.23m | 17.68m³ |  |
| TOTAL = 39.45m³                 |                 |         |  |
| 39 45m3 < 40m3 THEREFORE ITS PD |                 |         |  |