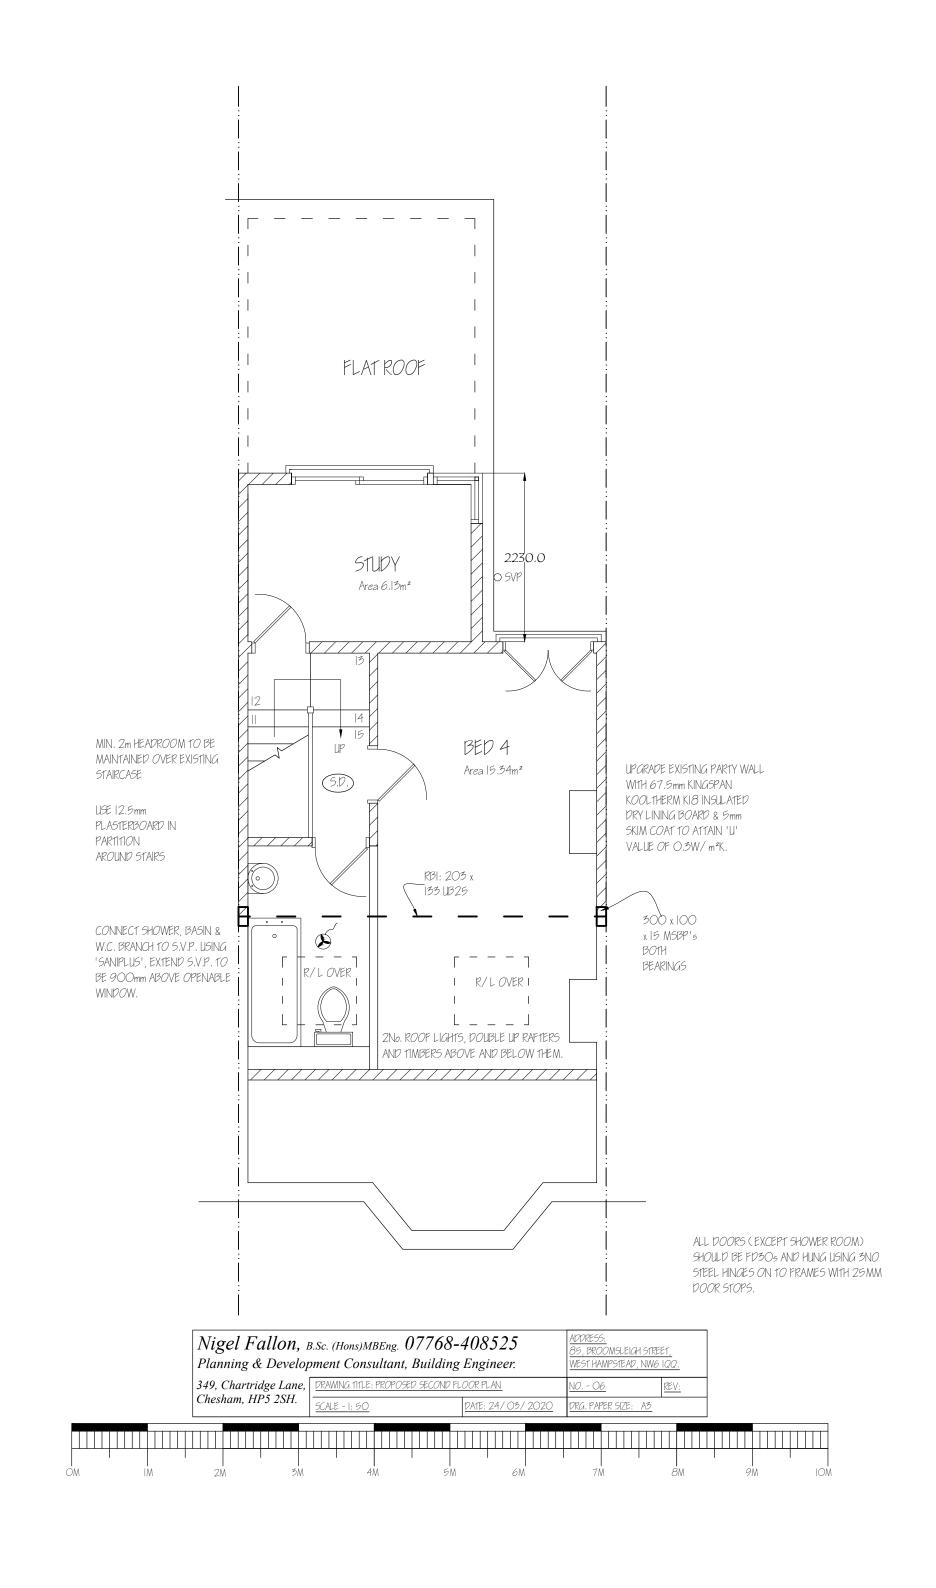

EXISTING FIRST FLOOR PLAN

|                       | 3.Sc. (Hons)MBEng. 07768 <b>-</b><br>Oment Consultant, Building | ADDRESS:  85, BROOMSLEIGH STREET,  WEST HAMPSTEAD, NW6 IQQ. |                     |  |
|-----------------------|-----------------------------------------------------------------|-------------------------------------------------------------|---------------------|--|
| 349, Chartridge Lane, | DRAWING TITLE: EXISTING FLOOR PLANS                             | <u>NO OI</u>                                                | REV:                |  |
| Chesham, HP5 2SH.     | <u>SCALE - 1: 100</u>                                           | DATE: 24/03/2020                                            | DRG. PAPER SIZE: A3 |  |