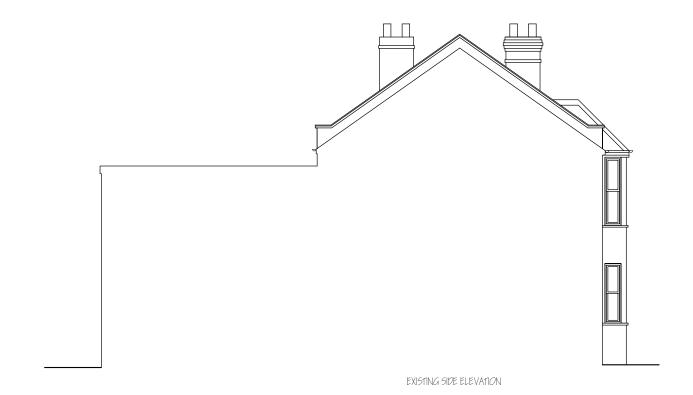

| Nigel Fallon, B.Sc. (Hons)MBEng. 07768-408525 Planning & Development Consultant, Building Engineer. |                                              |                  | ADDRESS:  85, BROOMSLEIGH STREET,  WEST HAMPSTEAD, NW6 1QQ. |             |  |
|-----------------------------------------------------------------------------------------------------|----------------------------------------------|------------------|-------------------------------------------------------------|-------------|--|
|                                                                                                     | DRAWING 111LE: EXISTING/ PROPOSED ELEVATIONS |                  | <u>NO 03</u>                                                | <u>REV:</u> |  |
| Chesham, HP5 2SH.                                                                                   | SCALE - 1: 100                               | DATE: 24/03/2020 | DRG. PAPER SIZE:                                            | A3          |  |