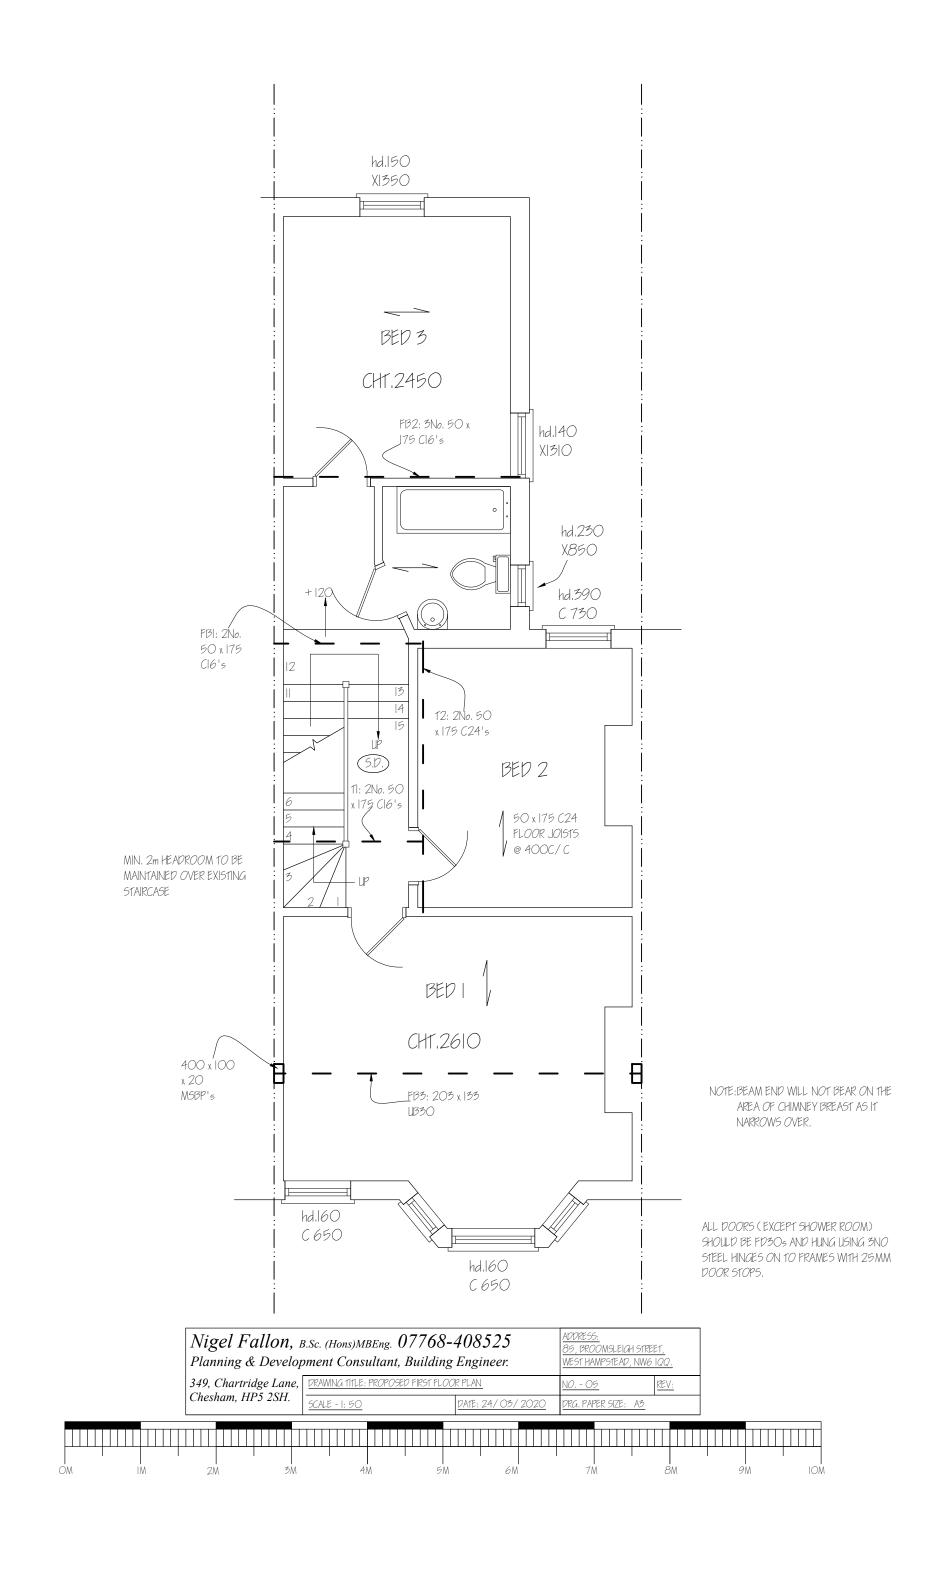

EXISTING FIRST FLOOR PLAN

|                       | 3.Sc. (Hons)MBEng. 07768 <b>-</b><br>Oment Consultant, Building | ADDRESS:  85, BROOMSLEIGH STREET,  WEST HAMPSTEAD, NW6 IQQ. |                     |  |
|-----------------------|-----------------------------------------------------------------|-------------------------------------------------------------|---------------------|--|
| 349, Chartridge Lane, | DRAWING TITLE: EXISTING FLOOR PLANS                             | <u>NO OI</u>                                                | REV:                |  |
| Chesham, HP5 2SH.     | <u>SCALE - 1: 100</u>                                           | DATE: 24/03/2020                                            | DRG. PAPER SIZE: A3 |  |