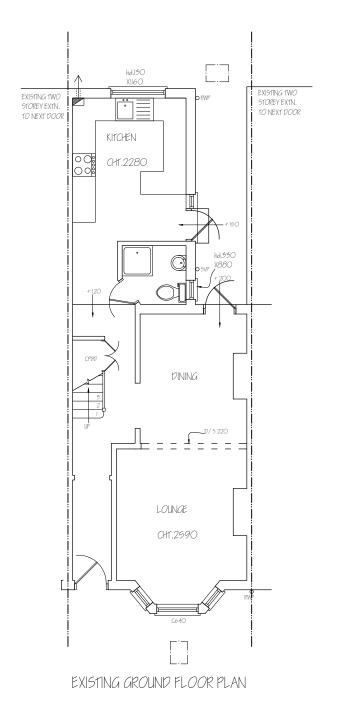

EXISTING FIRST FLOOR PLAN

|                       | 3.Sc. (Hons)MBEng. 07768 <b>-</b><br>Oment Consultant, Building | ADDRESS:  85, BROOMSLEIGH STREET,  WEST HAMPSTEAD, NW6 IQQ. |                     |  |
|-----------------------|-----------------------------------------------------------------|-------------------------------------------------------------|---------------------|--|
| 349, Chartridge Lane, | DRAWING TITLE: EXISTING FLOOR PLANS                             | <u>NO OI</u>                                                | REV:                |  |
| Chesham, HP5 2SH.     | <u>SCALE - 1: 100</u>                                           | DATE: 24/03/2020                                            | DRG. PAPER SIZE: A3 |  |