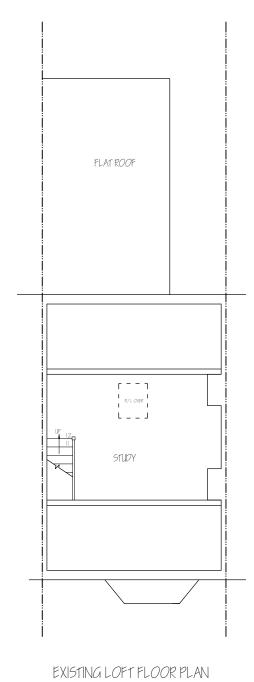

EXISTING FIRST FLOOR PLAN

|                       | 3.Sc. (Hons)MBEng. 07768 <b>-</b><br>Oment Consultant, Building | ADDRESS:  85, BROOMSLEIGH STREET,  WEST HAMPSTEAD, NW6 IQQ. |                     |  |
|-----------------------|-----------------------------------------------------------------|-------------------------------------------------------------|---------------------|--|
| 349, Chartridge Lane, | DRAWING TITLE: EXISTING FLOOR PLANS                             | <u>NO OI</u>                                                | REV:                |  |
| Chesham, HP5 2SH.     | <u>SCALE - 1: 100</u>                                           | DATE: 24/03/2020                                            | DRG. PAPER SIZE: A3 |  |