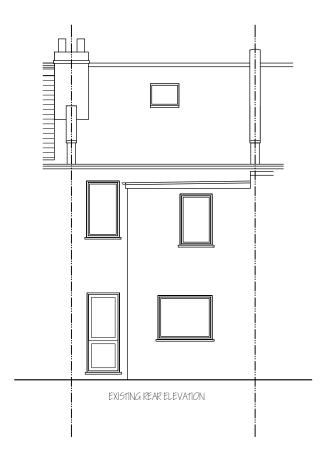

| Nigel Fallon, B.Sc. (Hons)MBEng. 07768-408525 Planning & Development Consultant, Building Engineer. |                                              |                  | ADDRESS:  85, BROOMSLEIGH STREET,  WEST HAMPSTEAD, NW6 1QQ. |             |  |
|-----------------------------------------------------------------------------------------------------|----------------------------------------------|------------------|-------------------------------------------------------------|-------------|--|
|                                                                                                     | DRAWING 111LE: EXISTING/ PROPOSED ELEVATIONS |                  | <u>NO 03</u>                                                | <u>REV:</u> |  |
| Chesham, HP5 2SH.                                                                                   | SCALE - 1: 100                               | DATE: 24/03/2020 | DRG. PAPER SIZE:                                            | A3          |  |