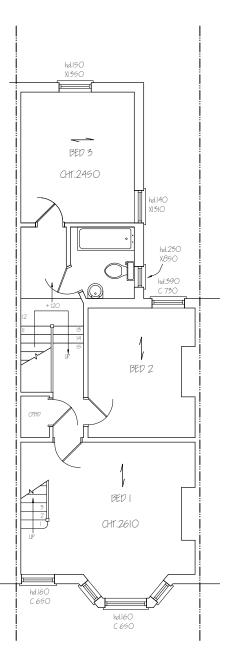

EXISTING FIRST FLOOR PLAN

|                       | 3.Sc. (Hons)MBEng. 07768 <b>-</b><br>Oment Consultant, Building | ADDRESS:  85, BROOMSLEIGH STREET,  WEST HAMPSTEAD, NW6 IQQ. |                     |  |
|-----------------------|-----------------------------------------------------------------|-------------------------------------------------------------|---------------------|--|
| 349, Chartridge Lane, | DRAWING TITLE: EXISTING FLOOR PLANS                             | <u>NO OI</u>                                                | REV:                |  |
| Chesham, HP5 2SH.     | <u>SCALE - 1: 100</u>                                           | DATE: 24/03/2020                                            | DRG. PAPER SIZE: A3 |  |