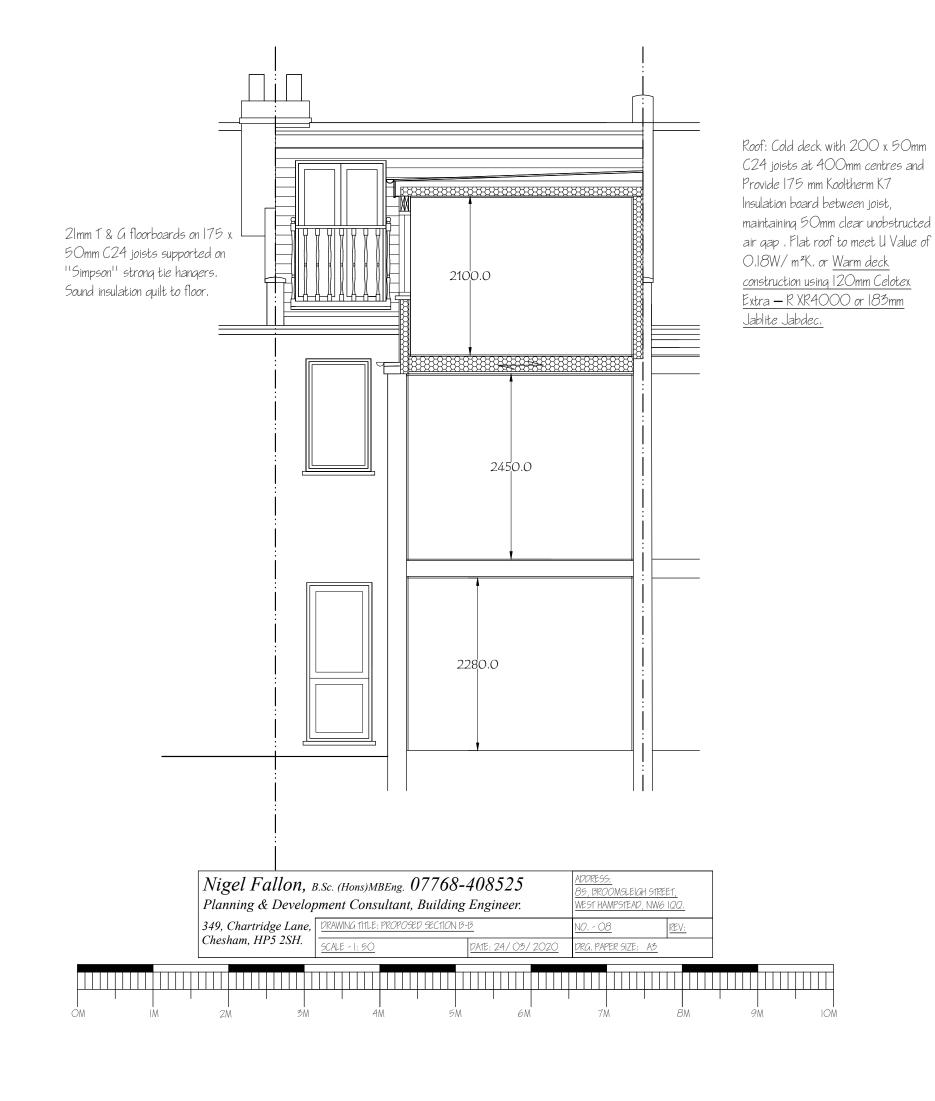

Roof: Cold deck with 200 x 50mm C24 joists at 400mm centres and Provide 175 mm Kooltherm K7 Insulation board between joist, maintaining 50mm clear unobstructed air gap Flat roof to meet U Value of O.18W/m²K, or Warm deck construction using 120mm Celotex 21mm T & G floorboards on 175 x Extra — R XR4000 or 183mm Jablite Jabdec. 50mm C24 joists supported on "Simpson" strong tie hangers. Minimum 25mm kl8 OBSCURE-GLAZED NON-OPENING Sound insulation quilt to floor. -RBI: 203 x drylining board to be FULL HEIGHT WINDOW 133 UB 25 fixed under rafters. Thruvent tiles at lower level. Number <sup>3</sup>atten out existing 2100.0 rafters, dryline and equivalent to continuous 25mm eaves vent. insulate as notes. FB3: 203 x 133 UB30 Firestop under beams with wire reinforced 150 'rockwool' sound Spreader joists to be placed Rockwool. across all existing walls taking insulation quilt to loft floor additional loads. Pack down new between joists joists onto support walls. BED I BED 2 2610.0 LOUNGE DINING 2590.0 ADDRESS: 85, BROOMSLEIGH STREET, Nigel Fallon, B.Sc. (Hons)MBEng. 07768-408525 Planning & Development Consultant, Building Engineer. WEST HAMPSTEAD, NW6 IQQ. DRAWING TITLE: PROPOSED SECTION A-A 349, Chartridge Lane, Chesham, HP5 2SH. ORG. PAPER SIZE: A3 DATE: 24/03/2020