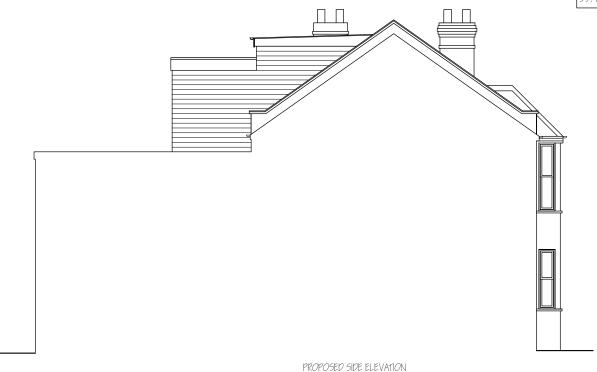

| Nigel Fallon, B.Sc. (Hons)MBEng. 07768-408525 Planning & Development Consultant, Building Engineer. |                                              |                  | ADDRESS:  85, BROOMSLEIGH STREET,  WEST HAMPSTEAD, NW6 1QQ. |             |  |
|-----------------------------------------------------------------------------------------------------|----------------------------------------------|------------------|-------------------------------------------------------------|-------------|--|
|                                                                                                     | DRAWING 111LE: EXISTING/ PROPOSED ELEVATIONS |                  | <u>NO 03</u>                                                | <u>REV:</u> |  |
| Chesham, HP5 2SH.                                                                                   | SCALE - 1: 100                               | DATE: 24/03/2020 | DRG. PAPER SIZE:                                            | A3          |  |