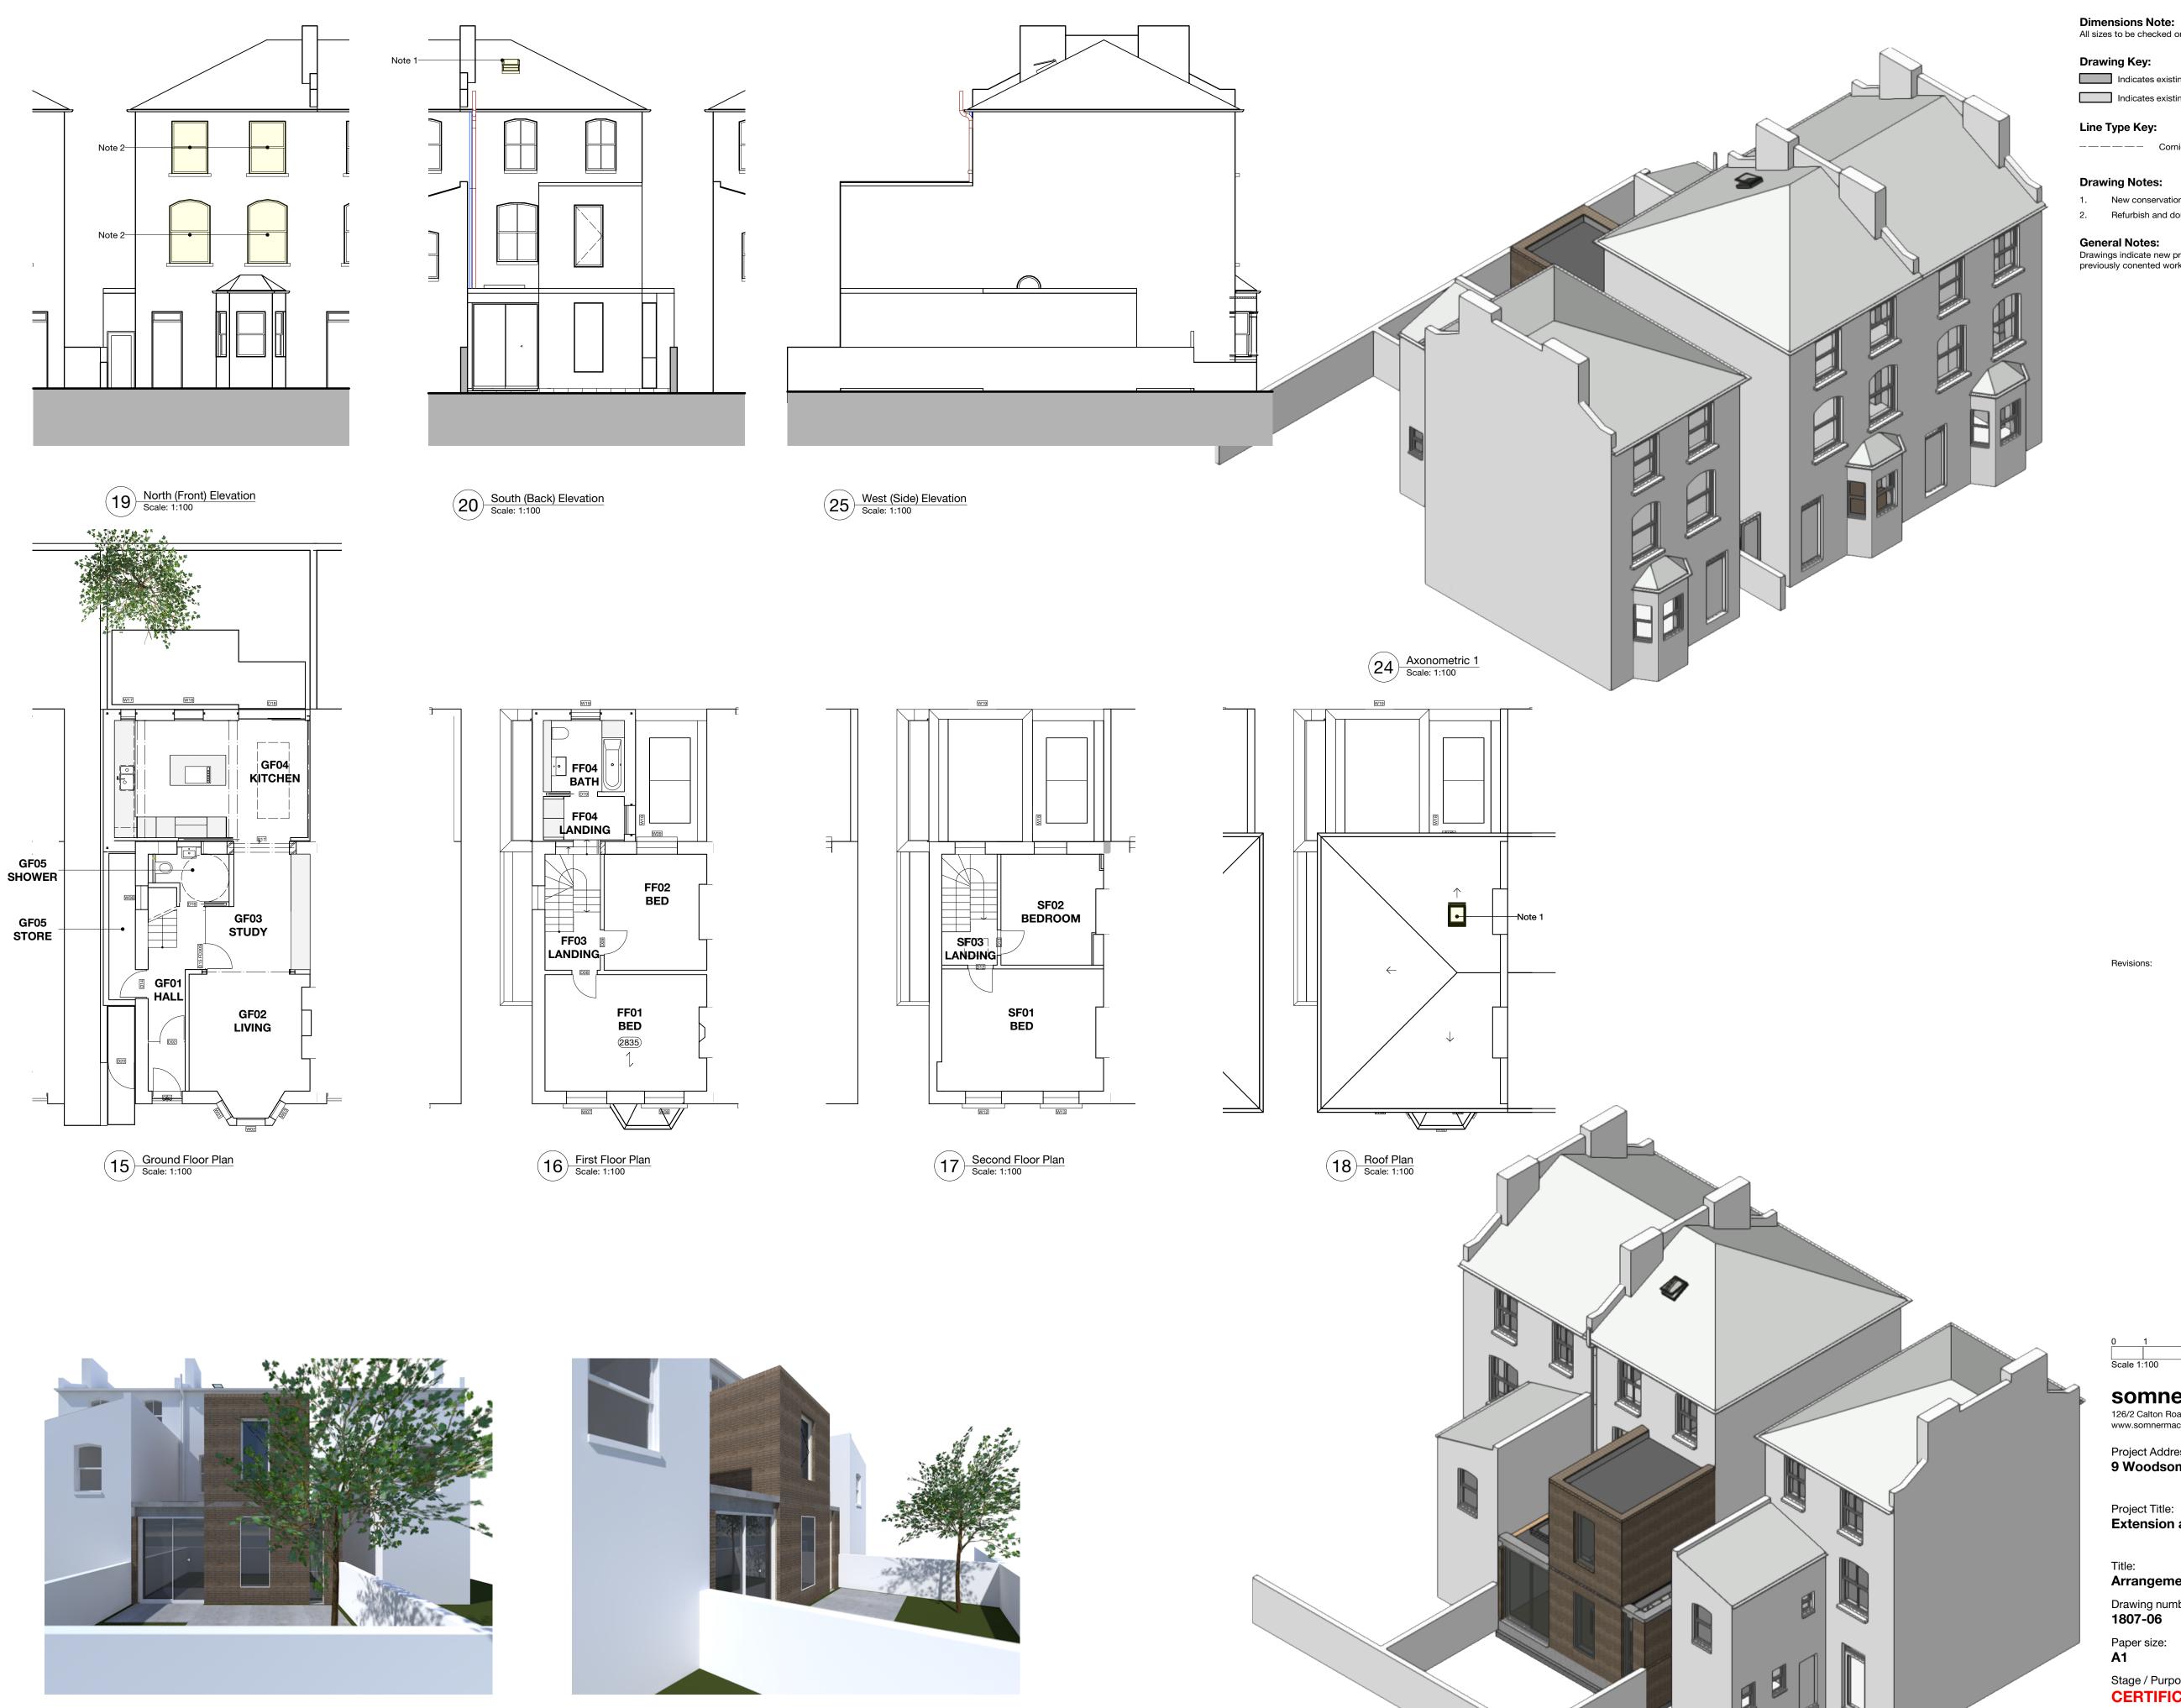

Axonometric 1
Scale: 1:100

All sizes to be checked on site by main contractor prior to order.

**Drawing Key:** 

Indicates existing solid walls.

Indicates existing stud walls.

---- Cornice / downstand / ceiling profile.

New conservation type rooflight.

2. Refurbish and double glaze existing windows with 'slimlite' type DGUs.

Drawings indicate new proposals for certificate of lawfullness and the previously conented work under planning application 2018/4982/P.

## **somnermacdonald**architects

126/2 Calton Road **Edinburgh** EH8 8JQ • 0131 558 7575 www.somnermacdonald.co.uk

Project Address:

9 Woodsome Road, London

Project Title:

**Extension and Alterations to House** 

**Arrangements as Proposed** 

Drawing number:

1st issued: **31/03/2020** 1807-06

Paper size:

Stage / Purpose of Issue:

**CERTIFICATE OF LAWFULNESS** 

Dimensions stated are in millimetres unless specifically noted otherwise. Do not rely upon sizes scaled directly from printed drawings.