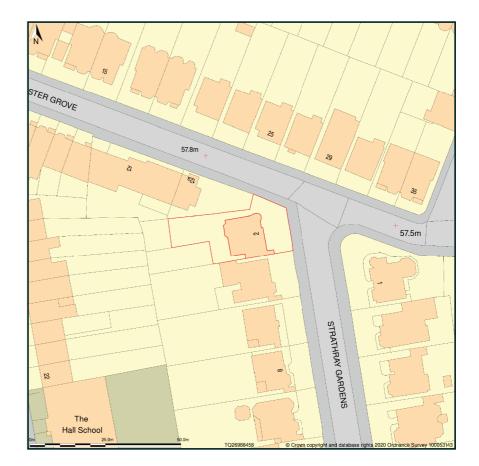

BLOCK PLAN 01 1:500@A3



Do not scale from this drawing. Use figured dimensions only. Figured dimensions are in millimetres. All dimensions shall be verified on site before proceeding with works. All evels are nominat detailed site survey to be carried out to verify positions and level relationships with site features and ordnance survey. All levels are in metres. This drawing is for design intent or hy. This drawing is to be read in conjunction with other documentation from the architect, design team, main contractor and employer's agent. The architect must be notified of any discrepancies.

SLR Architects

18 Netherton Road London TW1 1LZ telephone 020 88922616 email suzanna@slr-architects.com

SLR JOB NO: 006

## 2 STRATHRAY GARDENS, NW3 SITE PLAN

## SLR\_20\_01\_001

SCALE: 1:100