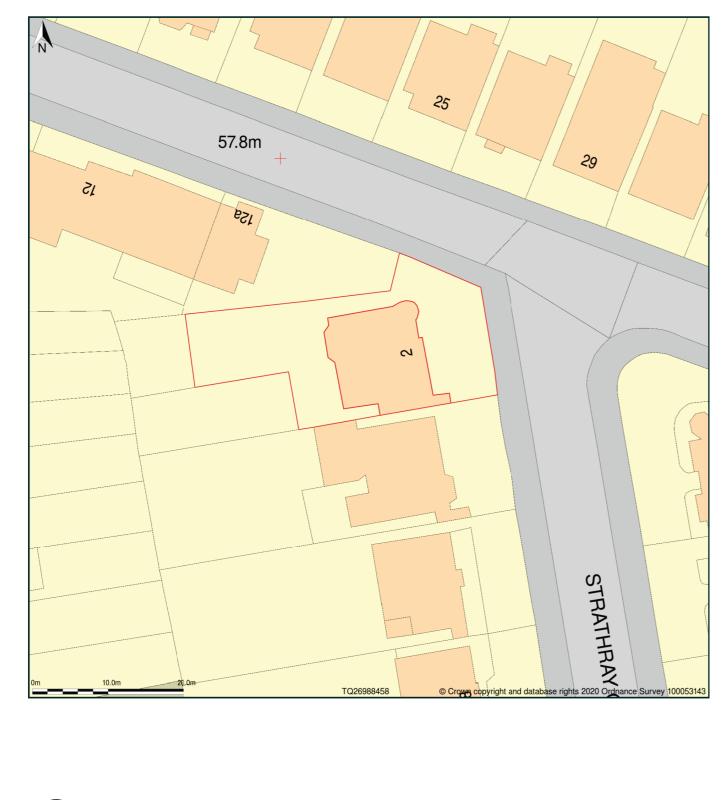

BLOCK PLAN 01 1:500@A3



Do not scale from this drawing. Use figured dimensions only. Figured dimensions are in millimetres. All dimensions shall be verified on site before proceeding with works. All evels are nominat detailed site survey to be carried out to verify positions and level relationships with site features and ordnance survey. All levels are in metres. This drawing is for design intent or hy. This drawing is to be read in conjunction with other documentation from the architect, design team, main contractor and employer's agent. The architect must be notified of any discrepancies.

SLR Architects

18 Netherton Road London TW1 1LZ telephone 020 88922616 email suzanna@slr-architects.com

SLR JOB NO: 006

## 2 STRATHRAY GARDENS, NW3 SITE PLAN

## SLR\_20\_01\_001

SCALE: 1:1