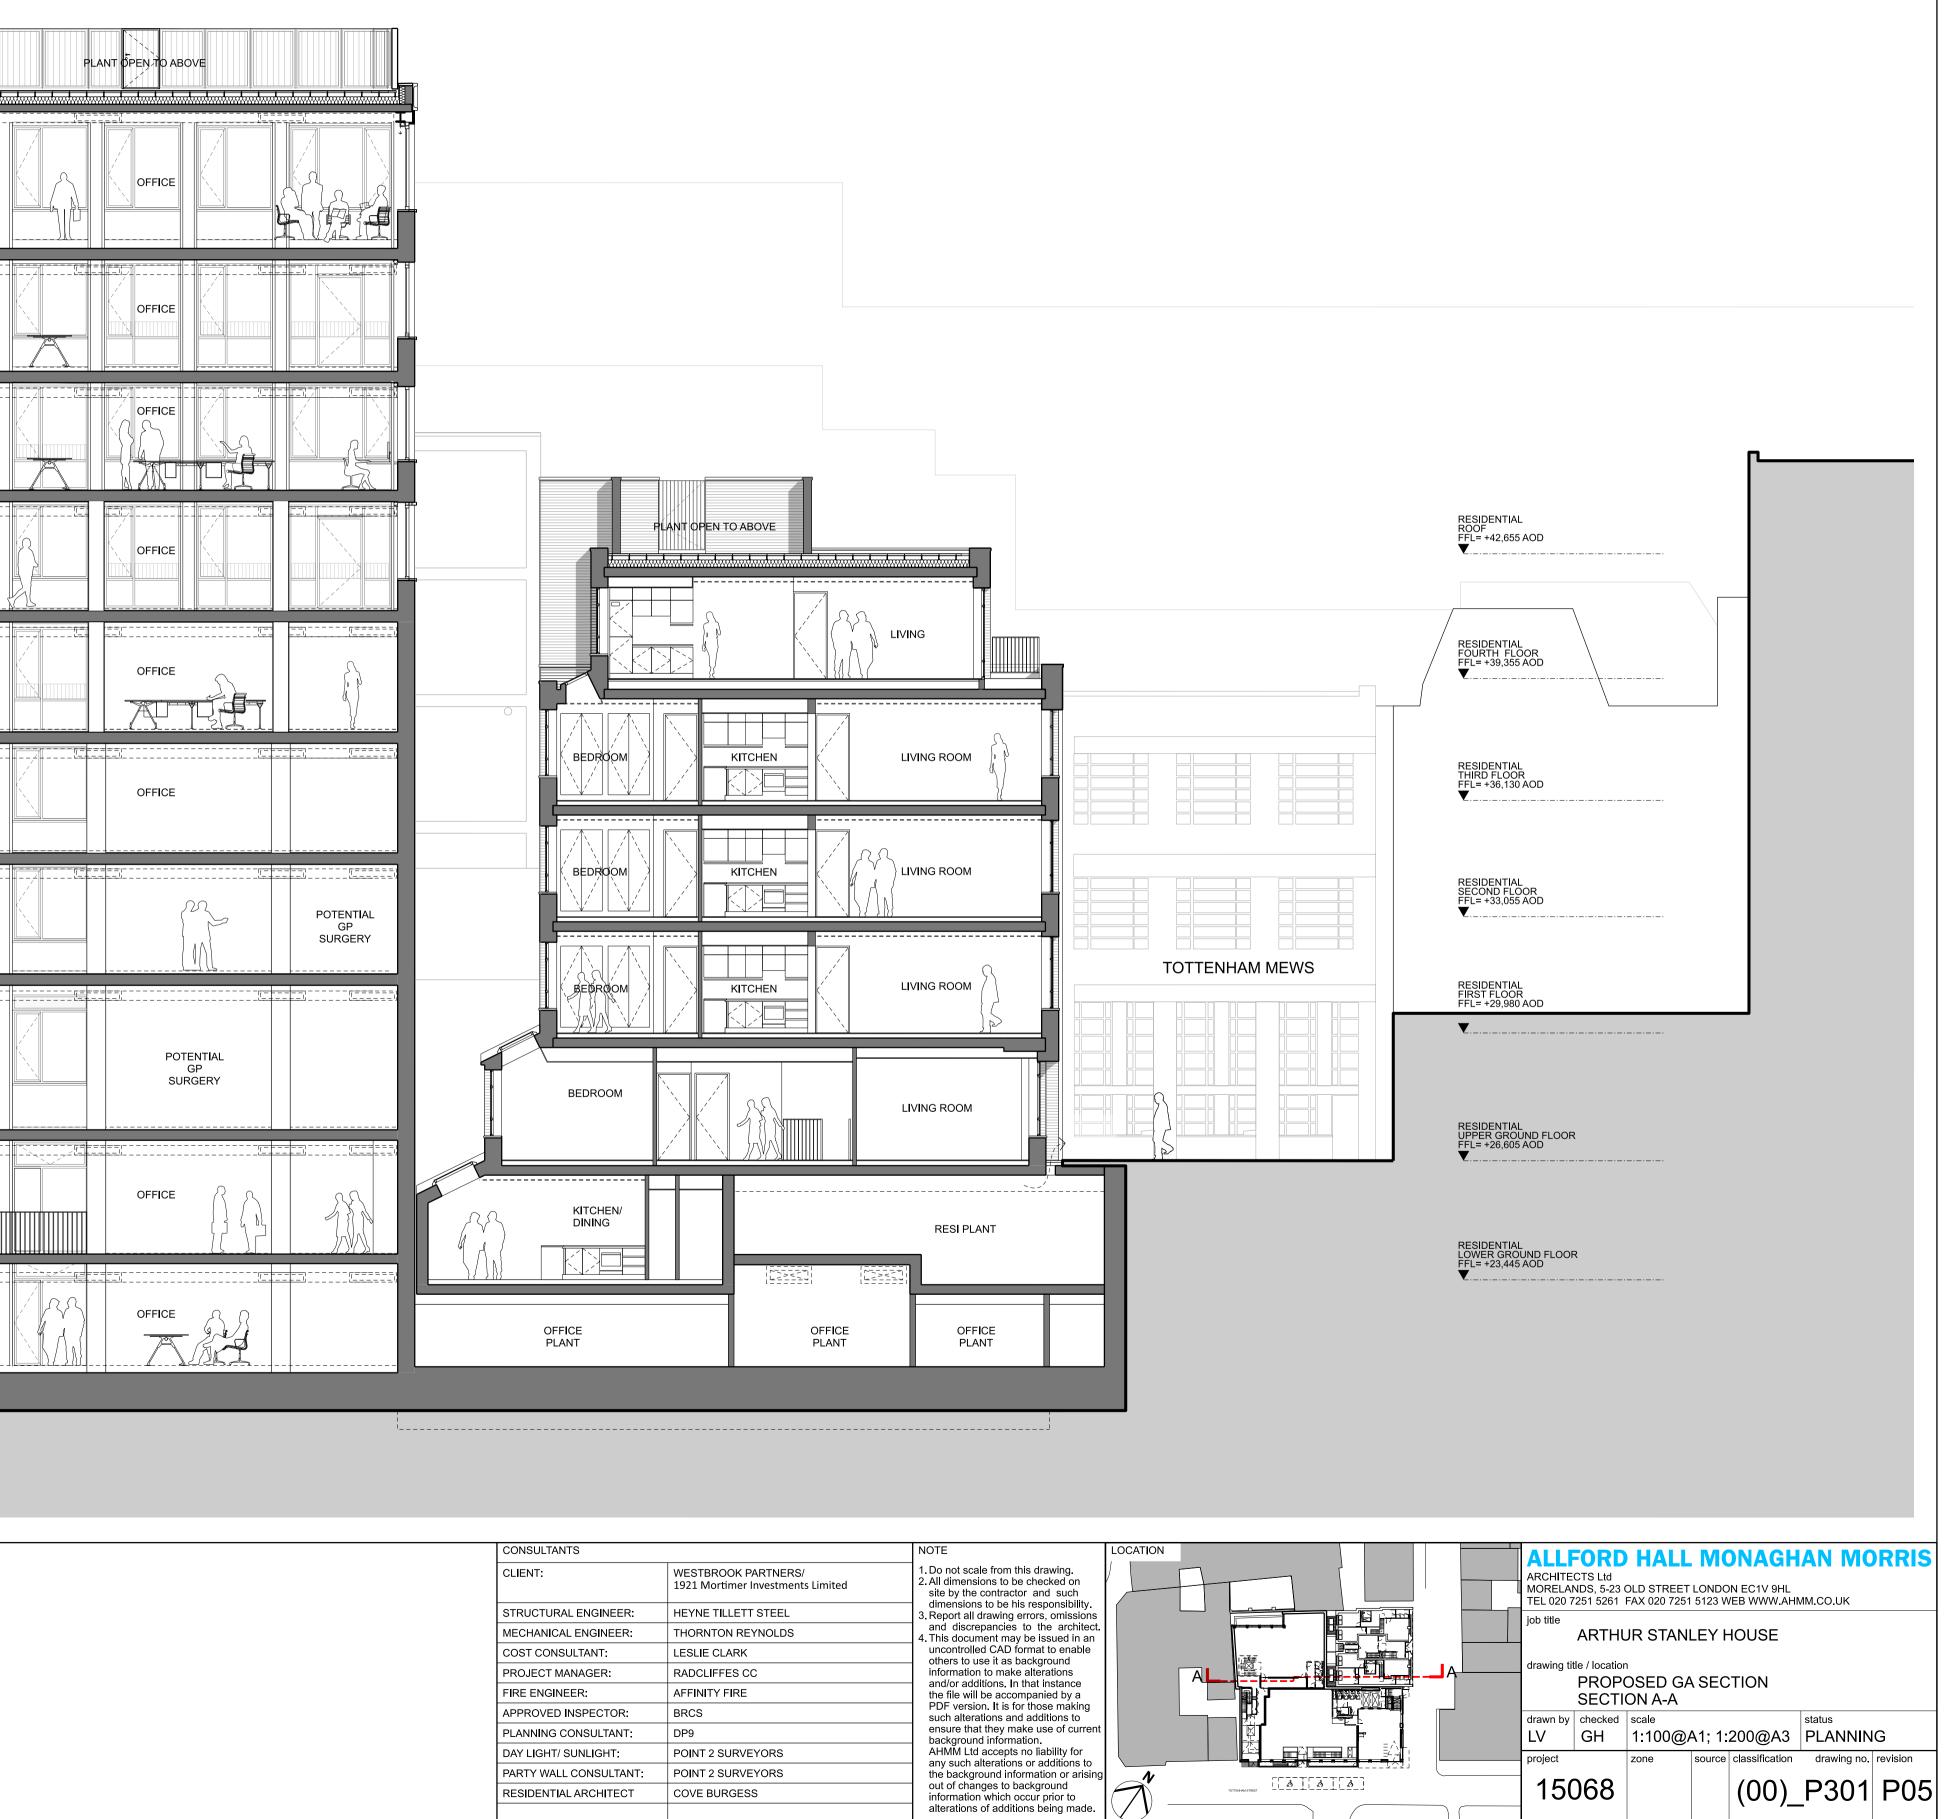

|     | EIGHTH FLOOR (ROOF)<br>FFL= +54,900 AOD |                                           |                                                                                                                                                                                          |                                                                |                               |
|-----|-----------------------------------------|-------------------------------------------|------------------------------------------------------------------------------------------------------------------------------------------------------------------------------------------|----------------------------------------------------------------|-------------------------------|
|     | SEVENTH FLOOR<br>FFL= +50,960 AOD<br>▼  |                                           |                                                                                                                                                                                          |                                                                |                               |
|     | SIXTH FLOOR<br>FFL= +47,590 AOD         |                                           |                                                                                                                                                                                          |                                                                |                               |
|     | FIFTH FLOOR<br>FFL= +44,340 AOD         |                                           |                                                                                                                                                                                          |                                                                |                               |
|     | FOURTH FLOOR<br>FFL= +41,200 AOD        |                                           |                                                                                                                                                                                          |                                                                |                               |
|     | THIRD FLOOR<br>FFL= +38,010 AOD<br>▼    |                                           |                                                                                                                                                                                          |                                                                |                               |
|     | SECOND FLOOR<br>FFL= +34,800 AOD<br>▼   |                                           |                                                                                                                                                                                          |                                                                |                               |
|     | FIRST FLOOR<br>FFL= +31,620 AOD<br>▼    |                                           |                                                                                                                                                                                          |                                                                |                               |
|     | GROUND FLOOR<br>FFL= +27,490 AOD<br>▼   |                                           |                                                                                                                                                                                          |                                                                |                               |
|     | LOWER GROUND<br>FFL= +24,150 AOD        |                                           |                                                                                                                                                                                          |                                                                |                               |
|     | LOWER BASEMENT<br>FFL= +21,140 AOD      |                                           |                                                                                                                                                                                          |                                                                |                               |
| КЕҮ |                                         | REV DATE                                  | z Janua (na Diana)                                                                                                                                                                       |                                                                |                               |
|     |                                         | P02 30/11/1<br>P03 02/03/1<br>P04 24/02/2 | <ul> <li>7 Issue for Plannir</li> <li>7 Revised Issue for</li> <li>8 Revised Issue for</li> <li>0 Revised Issue for</li> <li>0 Revised Issue for</li> <li>0 Revised Issue for</li> </ul> | or Planning with a<br>or Planning with a<br>or Planning with m | mendments<br>ninor amendments |
|     |                                         |                                           |                                                                                                                                                                                          |                                                                |                               |
|     |                                         |                                           |                                                                                                                                                                                          |                                                                |                               |

| CONSULTANTS            | NOTE                                                     |                                                                                                                                                                                                           |  |  |
|------------------------|----------------------------------------------------------|-----------------------------------------------------------------------------------------------------------------------------------------------------------------------------------------------------------|--|--|
| CLIENT:                | WESTBROOK PARTNERS/<br>1921 Mortimer Investments Limited |                                                                                                                                                                                                           |  |  |
| STRUCTURAL ENGINEER:   | HEYNE TILLETT STEEL                                      | dimensions to be his respons<br>3. Report all drawing errors, om<br>and discrepancies to the au<br>4. This document may be issued                                                                         |  |  |
| MECHANICAL ENGINEER:   | THORNTON REYNOLDS                                        |                                                                                                                                                                                                           |  |  |
| COST CONSULTANT:       | LESLIE CLARK                                             | uncontrolled CAD format to e<br>others to use it as background                                                                                                                                            |  |  |
| PROJECT MANAGER:       | RADCLIFFES CC                                            | information to make alteration                                                                                                                                                                            |  |  |
| FIRE ENGINEER:         | AFFINITY FIRE                                            | and/or additions. In that insta<br>the file will be accompanied b                                                                                                                                         |  |  |
| APPROVED INSPECTOR:    | BRCS                                                     | PDF version. It is for those m<br>such alterations and additions                                                                                                                                          |  |  |
| PLANNING CONSULTANT:   | DP9                                                      | <ul> <li>ensure that they make use of</li> <li>background information.</li> <li>AHMM Ltd accepts no liability</li> <li>any such alterations or addition</li> <li>the background information or</li> </ul> |  |  |
| DAY LIGHT/ SUNLIGHT:   | POINT 2 SURVEYORS                                        |                                                                                                                                                                                                           |  |  |
| PARTY WALL CONSULTANT: | POINT 2 SURVEYORS                                        |                                                                                                                                                                                                           |  |  |
| RESIDENTIAL ARCHITECT  | COVE BURGESS                                             | out of changes to backgroun<br>information which occur prior                                                                                                                                              |  |  |
|                        |                                                          | alterations of additions being                                                                                                                                                                            |  |  |