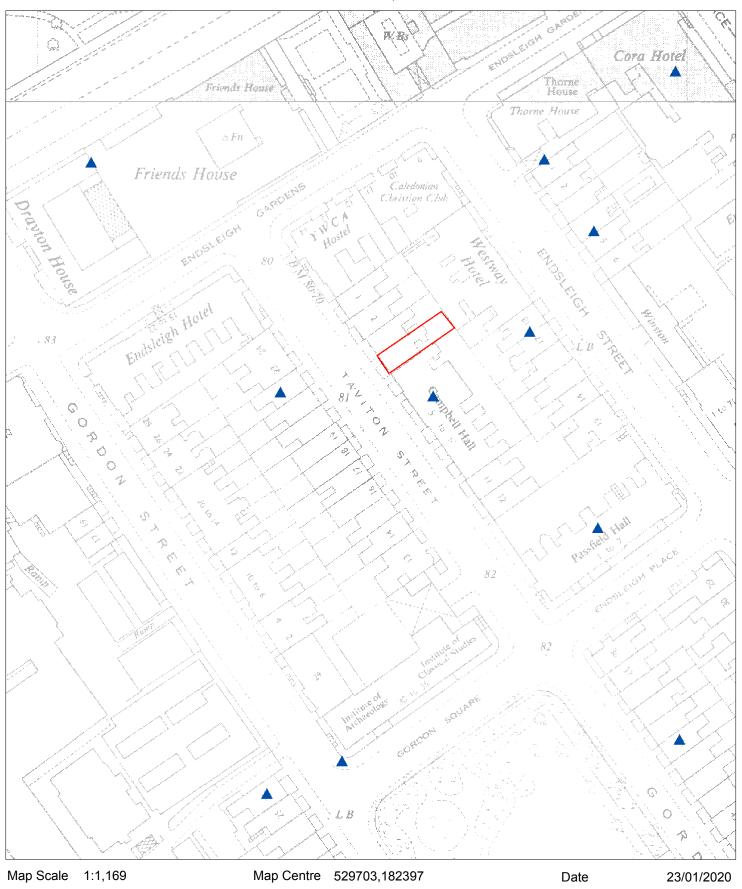

## 4 Taviton Street, WC1H 0BT

historic map of 1961 - number 4 outlined; numbers 5 to 10 now combined internally as one building

Modern Ordnance Survey mapping: © Crown Copyright and database right 2018. All rights reserved. Ordnance Survey Licence number 100024900. Historic Ordnance Survey mapping: © and database right Crown Copyright and Landmark Information Group Ltd (All rights reserved 2018) Licence numbers 000394 and TP0024. Marine mapping: © British Crown and SeaZone Solutions Ltd 2018. All rights reserved. Product licence number 102006.006. © Historic England.